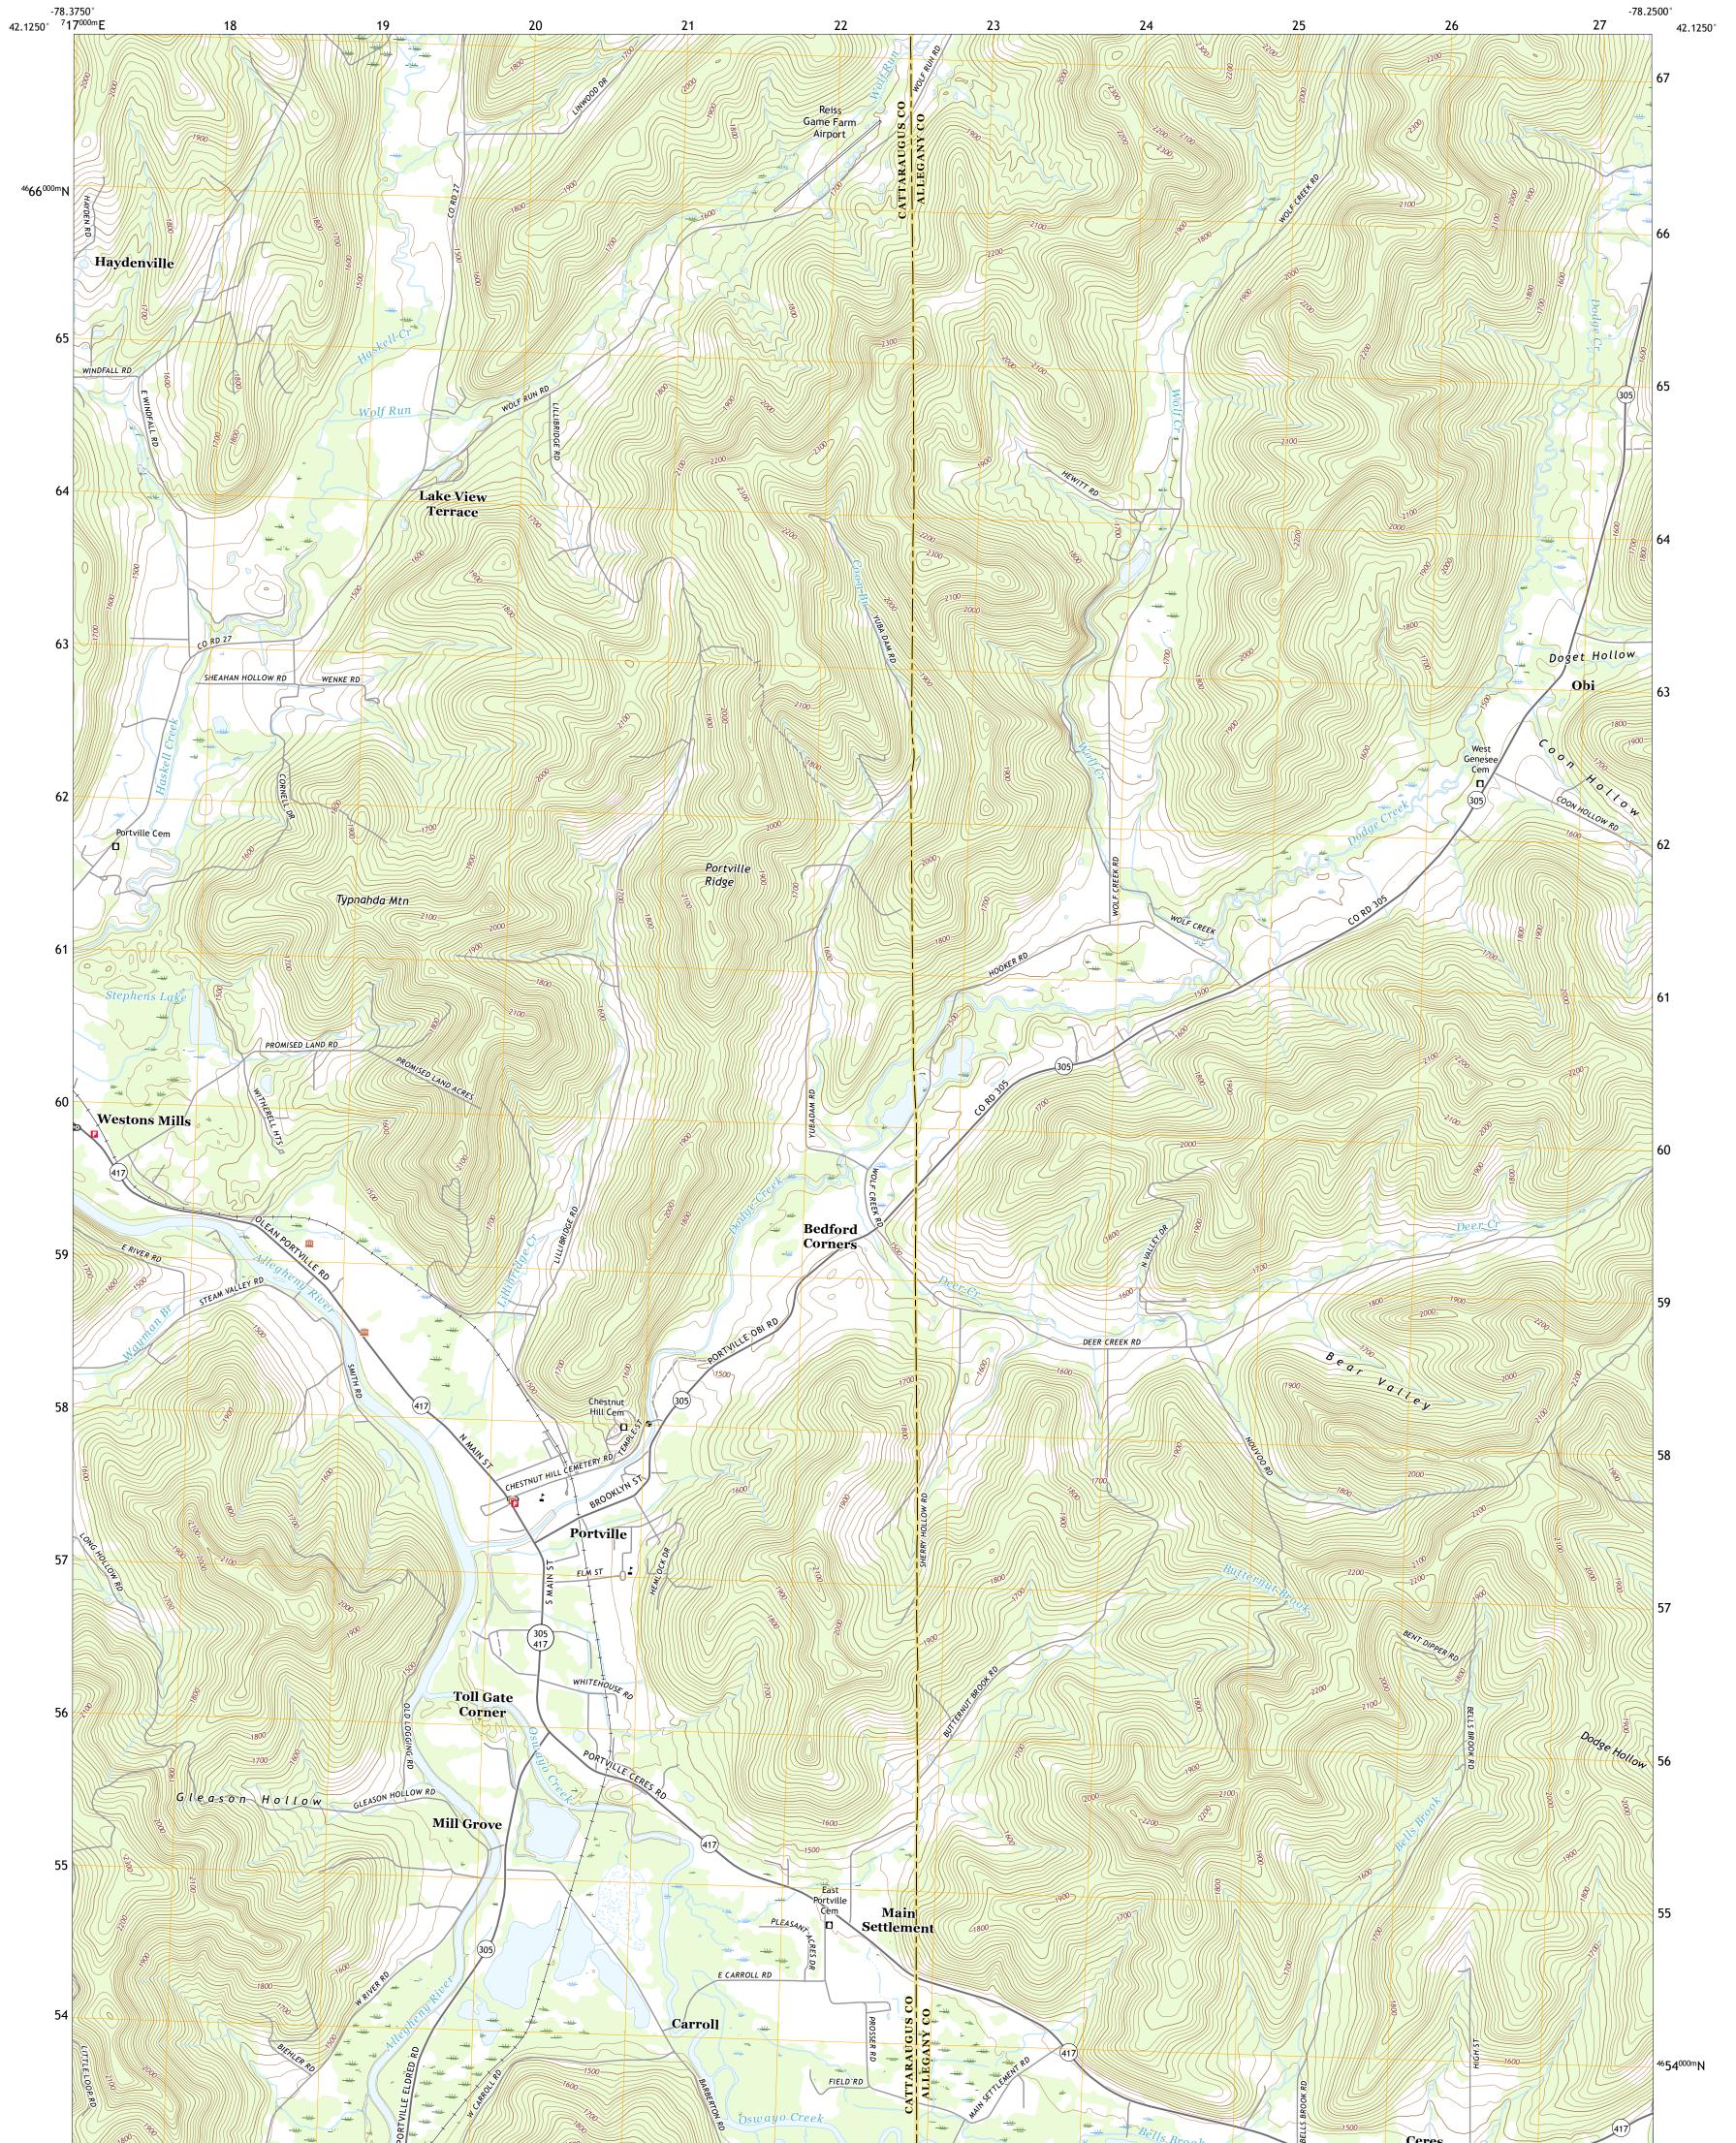

PORTVILLE QUADRANGLE NEW YORK 7.5-MINUTE SERIES

Produced by the United States Geological Survey North American Datum of 1983 (NAD83) World Geodetic System of 1984 (WGS84). Projection and 1 000-meter grid:Universal Transverse Mercator, Zone 17T This map is not a legal document. Boundaries may be generalized for this map scale. Private lands within government reservations may not be shown. Obtain permission before entering private lands.

.....NAIP, October 2017 - December 2017 U.S. Census Bureau, 2016 ......GNIS, 1980 - 2019 .....National Hydrography Dataset, 1899 - 2019 .....National Elevation Dataset, 1999 - 2010 .....Multiple sources; see metadata file 2017 - 2018 Imagery.... Roads..... Names..... Hydrography..... Contours.... Boundaries... ..FWS National Wetlands Inventory 1977 - 1985 Wetlands...