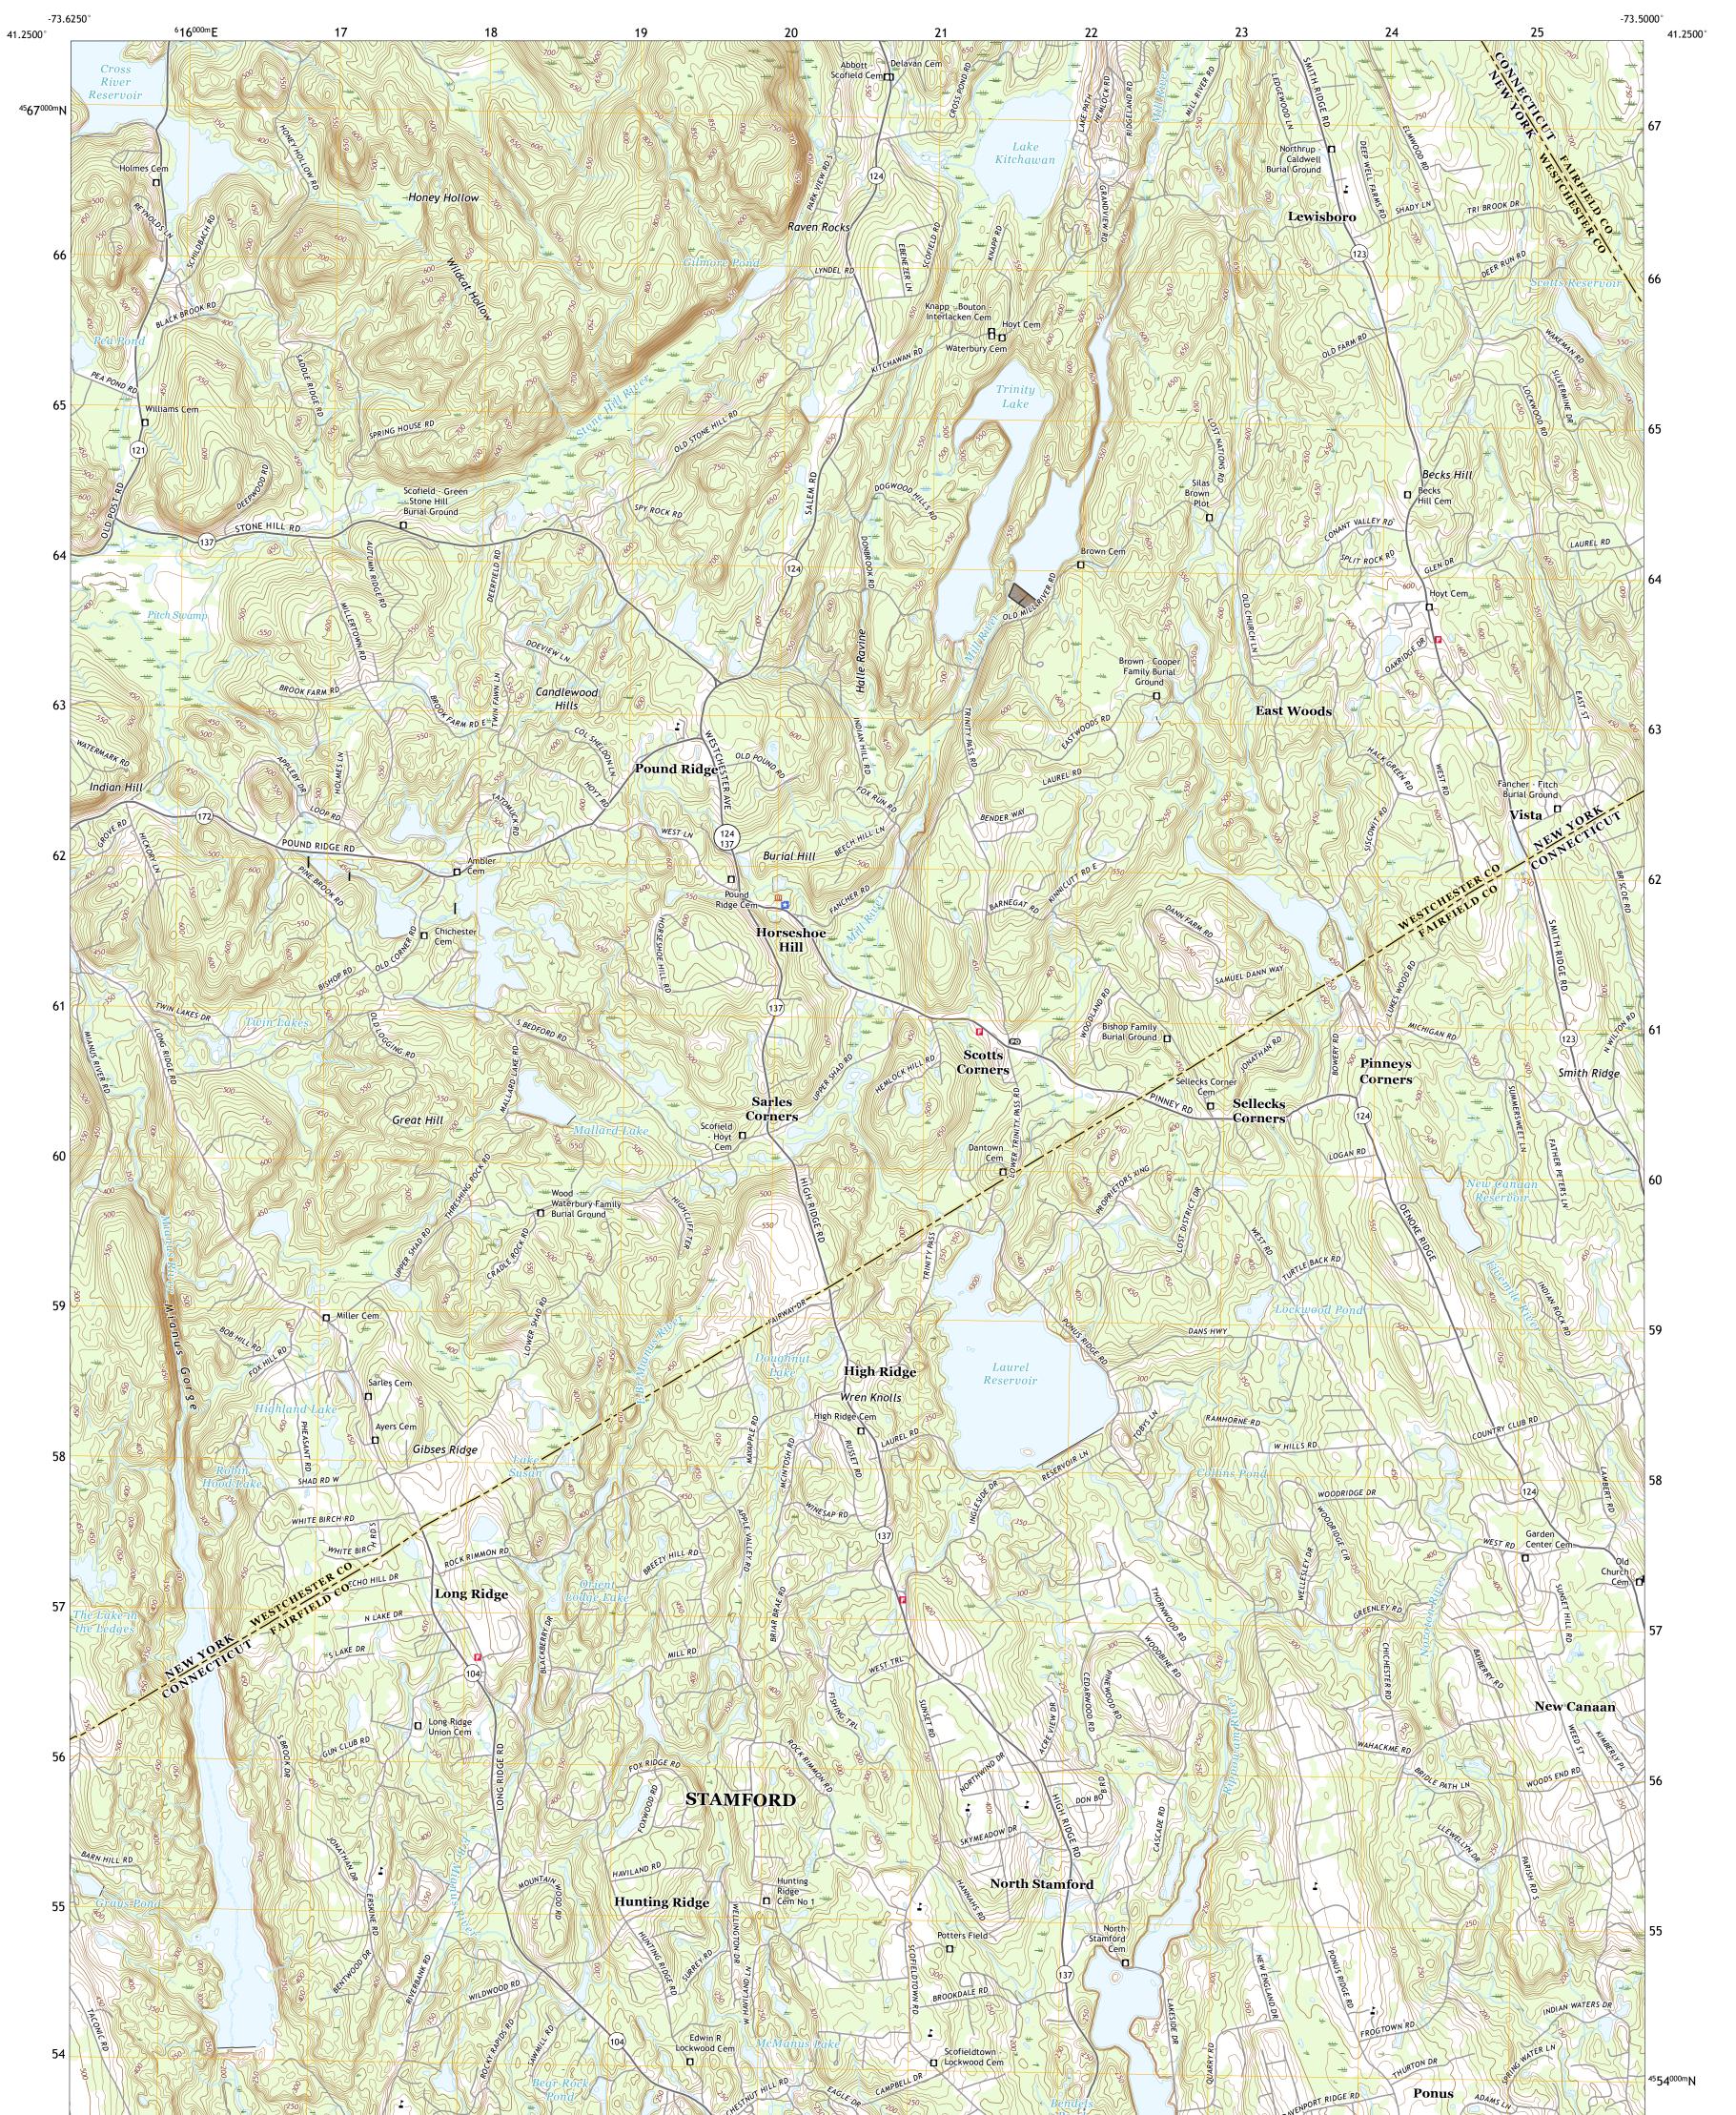

## U.S. DEPARTMENT OF THE INTERIOR U.S. GEOLOGICAL SURVEY

POUND RIDGE QUADRANGLE NEW YORK - CONNECTICUT 7.5-MINUTE SERIES

Produced by the United States Geological Survey North American Datum of 1983 (NAD83) World Geodetic System of 1984 (WGS84). Projection and 1 000-meter grid:Universal Transverse Mercator, Zone 18T This map is not a legal document. Boundaries may be generalized for this map scale. Private lands within government reservations may not be shown. Obtain permission before entering private lands.

Imagery......NAIP, July 2016 - December 2017Roads......NAIP, July 2016 - December 2017Roads......National Elevation Dataset, 1899 - 2018Hydrography.....National Hydrography Dataset, 1899 - 2012Boundaries.....Nultiple sources; see metadata file 2017 - 2018Wetlands.....FWS National Wetlands Inventory 1981 - 2010

## NSN. 7 6 4 3 0 1 6 3 8 7 0 7 8 NGA REF NO. US GS X 2 4 K 3 6 2 3 1