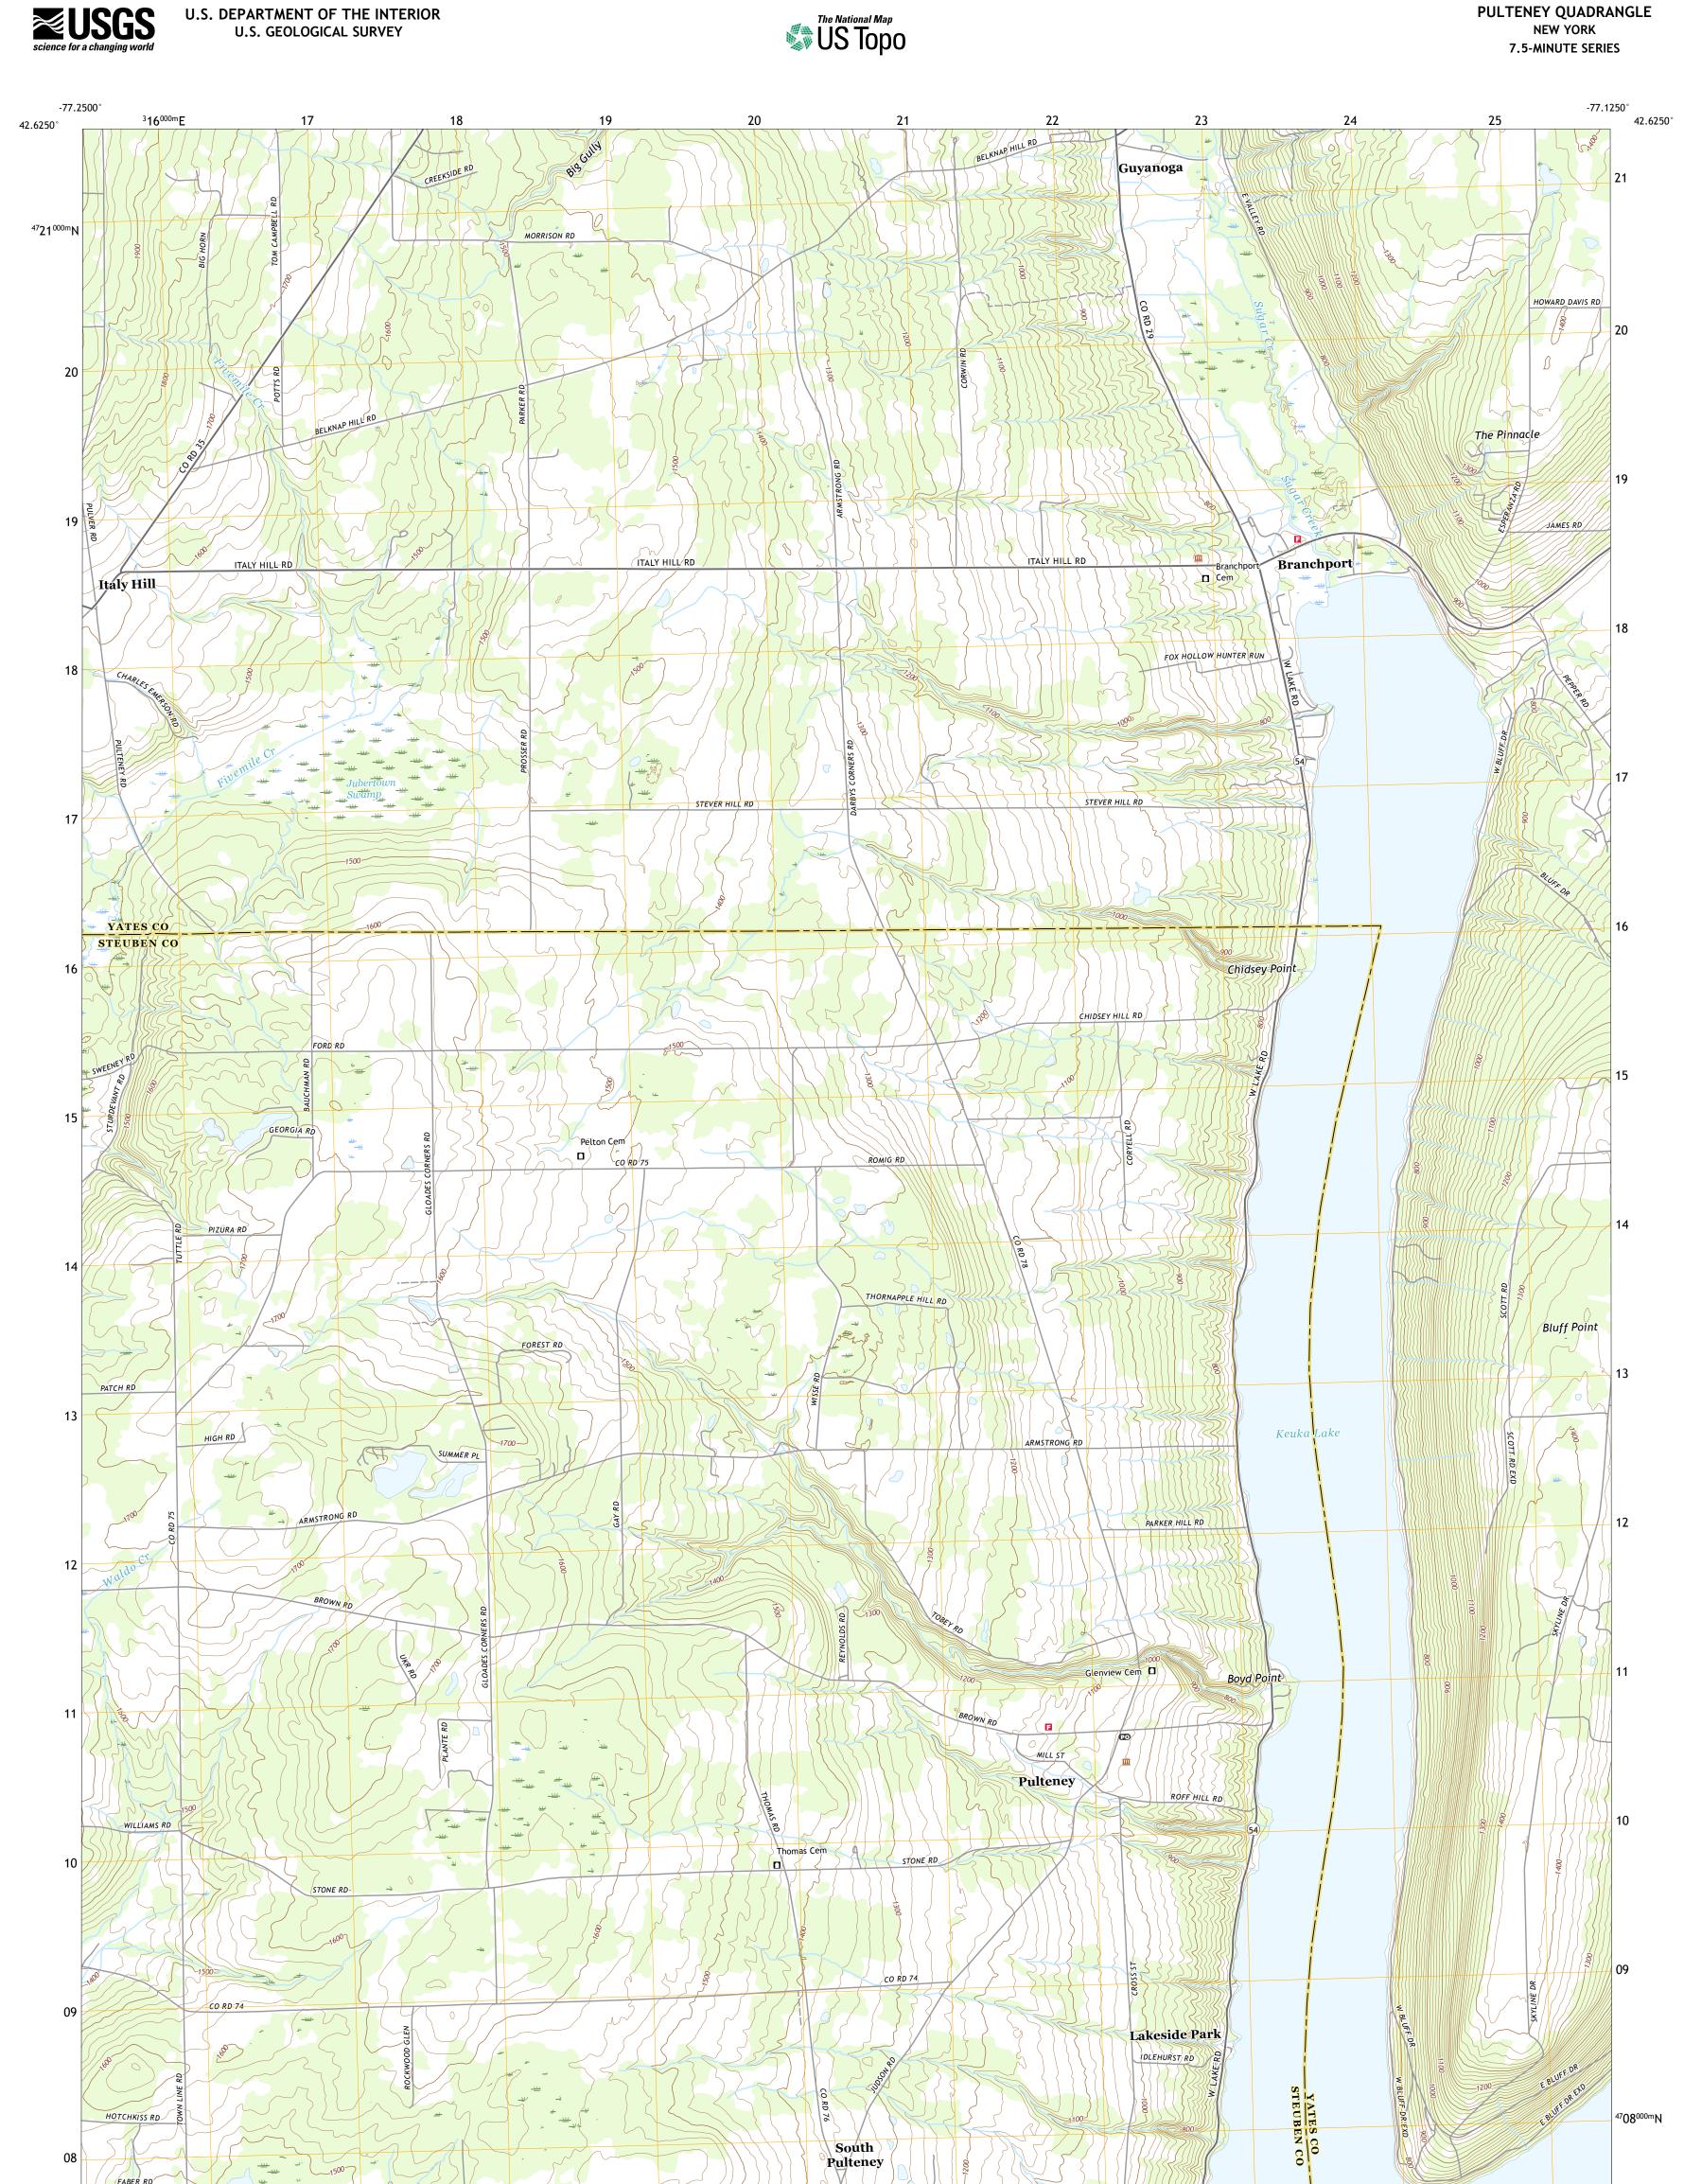

Produced by the United States Geological Survey North American Datum of 1983 (NAD83) World Geodetic System of 1984 (WGS84). Projection and 1 000-meter grid:Universal Transverse Mercator, Zone 18T This map is not a legal document. Boundaries may be generalized for this map scale. Private lands within government reservations may not be shown. Obtain permission before entering private lands.

.....NAIP, October 2017 - December 2017 U.S. Census Bureau, 2016 ......GNIS, 1980 - 2017 ......National Hydrography Dataset, 2001 - 2019 .....National Elevation Dataset, 1998 - 2015 .....Multiple sources; see metadata file 2017 - 2018 Imagery.... Roads..... Names..... Hydrography..... Contours.. Boundaries... ..FWS National Wetlands Inventory 1985 - 1986 Wetlands...

## NSN. 7643016387081 NGA REF NO. US GS X 24 K 36621

\_\_\_\_