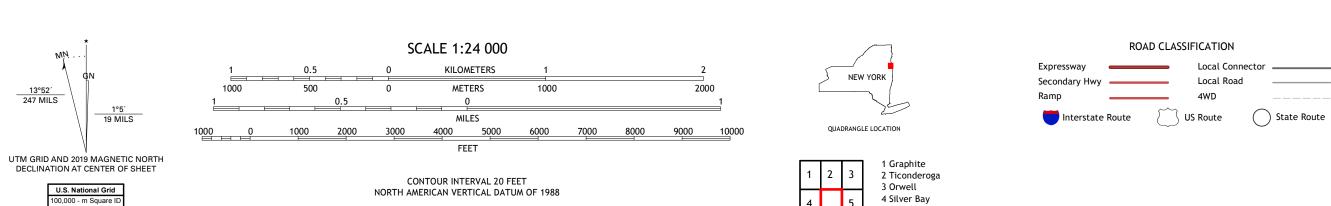

Grid Zone Designation

North American Datum of 1983 (NAD83) World Geodetic System of 1984 (WGS84). Projection and 1 000-meter grid:Universal Transverse Mercator, Zone 18T

entering private lands.

Hydrography.....

Imagery.... Roads..... Names.....

Boundaries...

5 Benson 6 Shelving Rock 7 Whitehall

8 Thorn Hill

ADJOINING QUADRANGLES