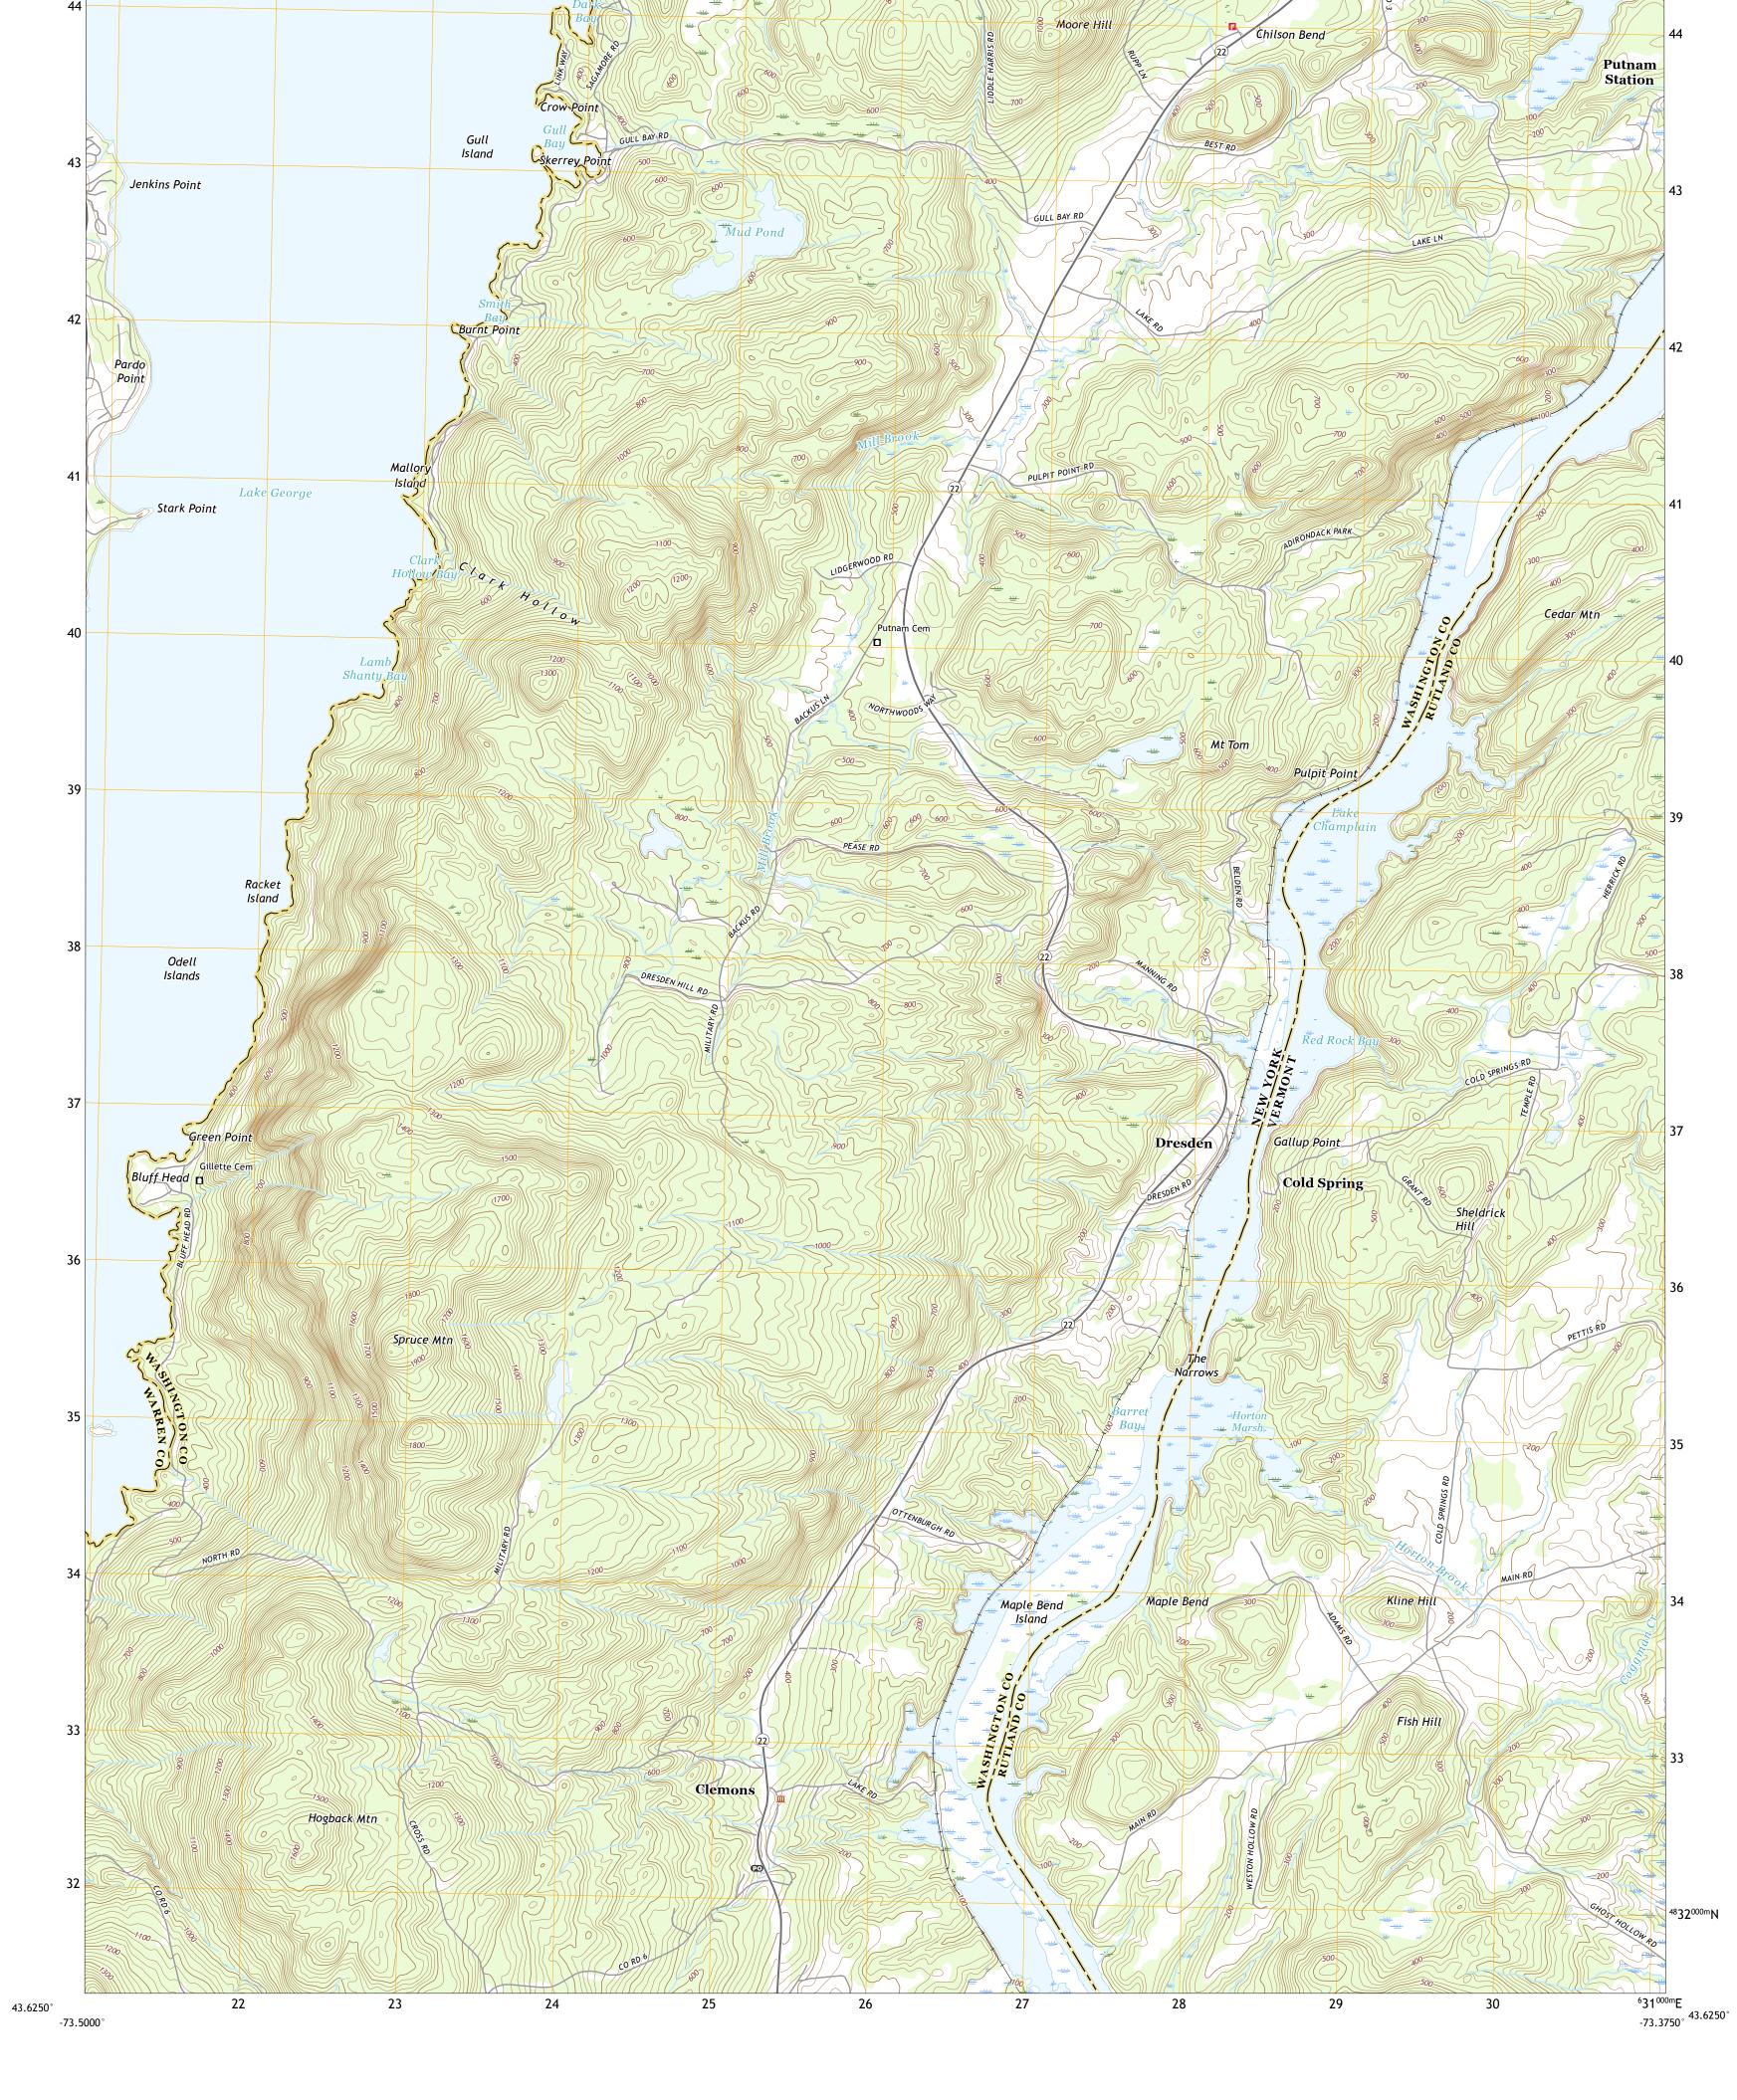

This map was produced to conform with the National Geospatial Program US Topo Product Standard, 2011. A metadata file associated with this product is draft version 0.6.18

Produced by the United States Geological Survey

This map is not a legal document. Boundaries may be generalized for this map scale. Private lands within government reservations may not be shown. Obtain permission before

..FWS National Wetlands Inventory 1994 - 2010

Grid Zone Designation

North American Datum of 1983 (NAD83) World Geodetic System of 1984 (WGS84). Projection and 1 000-meter grid:Universal Transverse Mercator, Zone 18T

entering private lands.

Hydrography.....

Imagery.... Roads..... Names.....

Boundaries...

5 Benson 6 Shelving Rock 7 Whitehall

8 Thorn Hill

ADJOINING QUADRANGLES