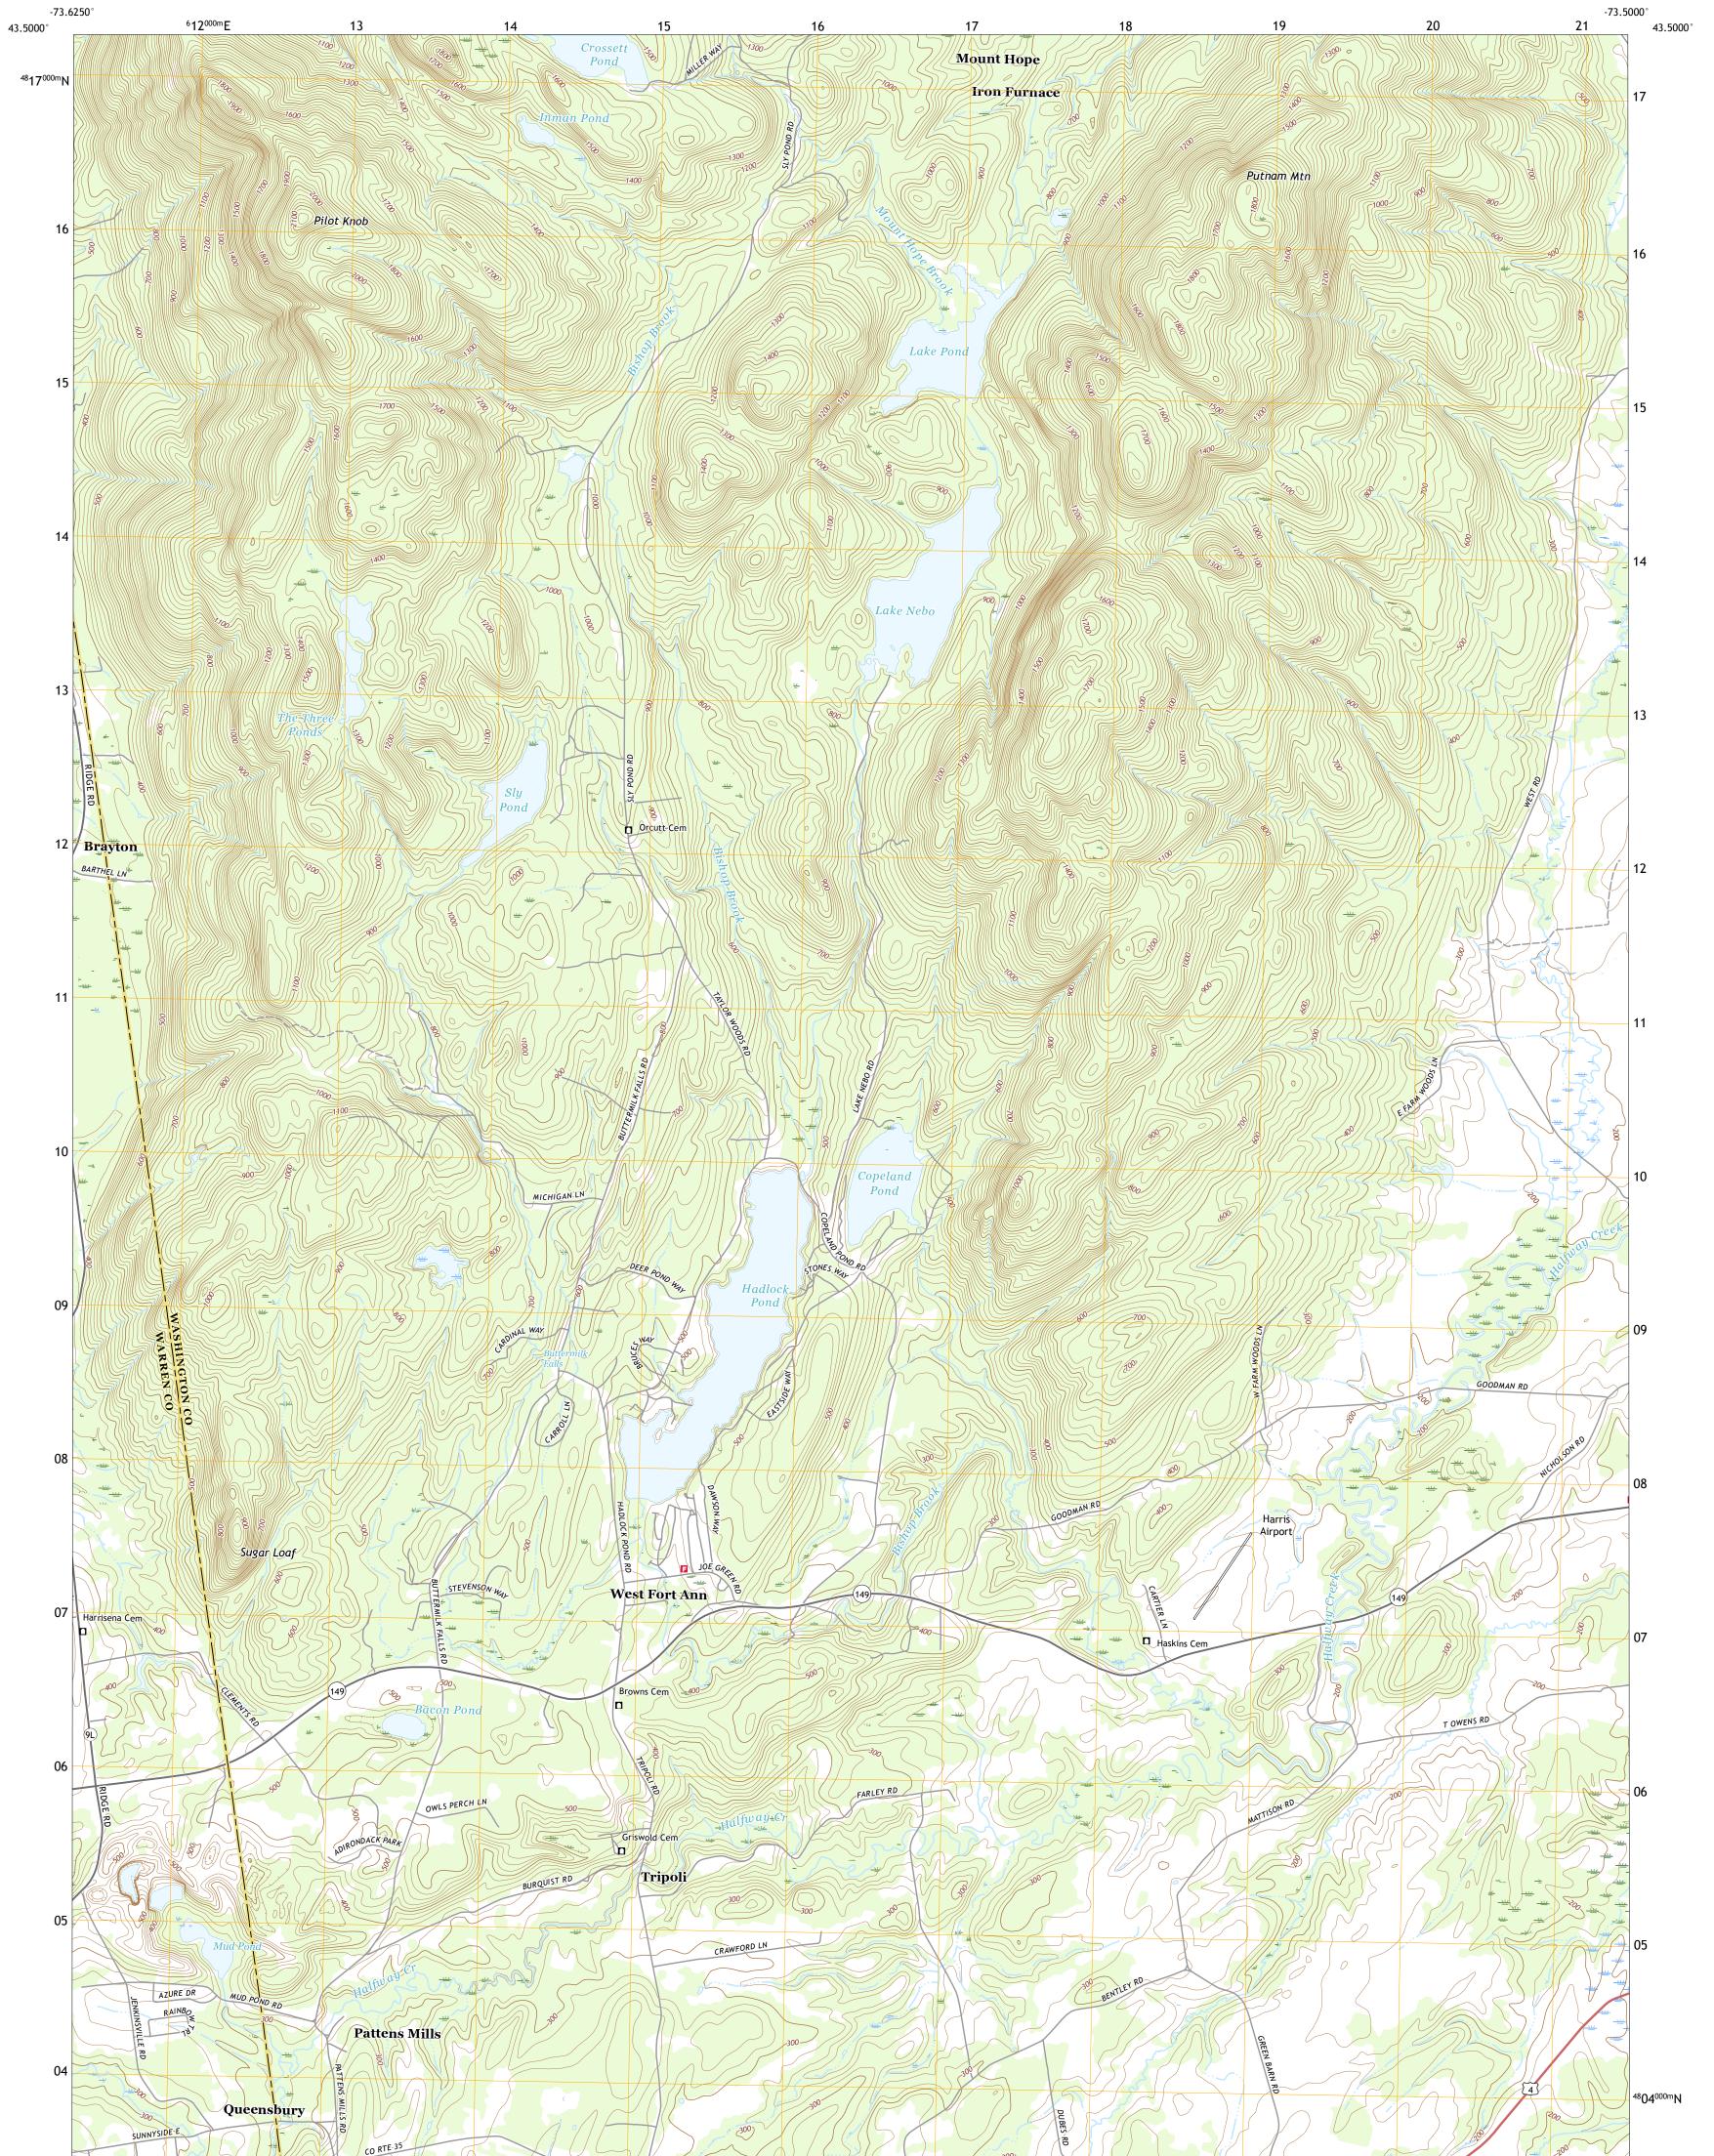

PUTNAM MOUNTAIN QUADRANGLE NEW YORK 7.5-MINUTE SERIES

Produced by the United States Geological Survey North American Datum of 1983 (NAD83) World Geodetic System of 1984 (WGS84). Projection and 1 000-meter grid:Universal Transverse Mercator, Zone 18T This map is not a legal document. Boundaries may be generalized for this map scale. Private lands within government reservations may not be shown. Obtain permission before entering private lands.

.....NAIP, September 2017 - December 2017 U.S. Census Bureau, 2016 ......GNIS, 1980 - 2017 ......National Hydrography Dataset, 2002 - 2018 .....National Elevation Dataset, 1998 - 2014 .....Multiple sources; see metadata file 2017 - 2018 Imagery.... Roads..... Names..... Hydrography..... Contours..... Boundaries... ..FWS National Wetlands Inventory 1986 - 2010 Wetlands...