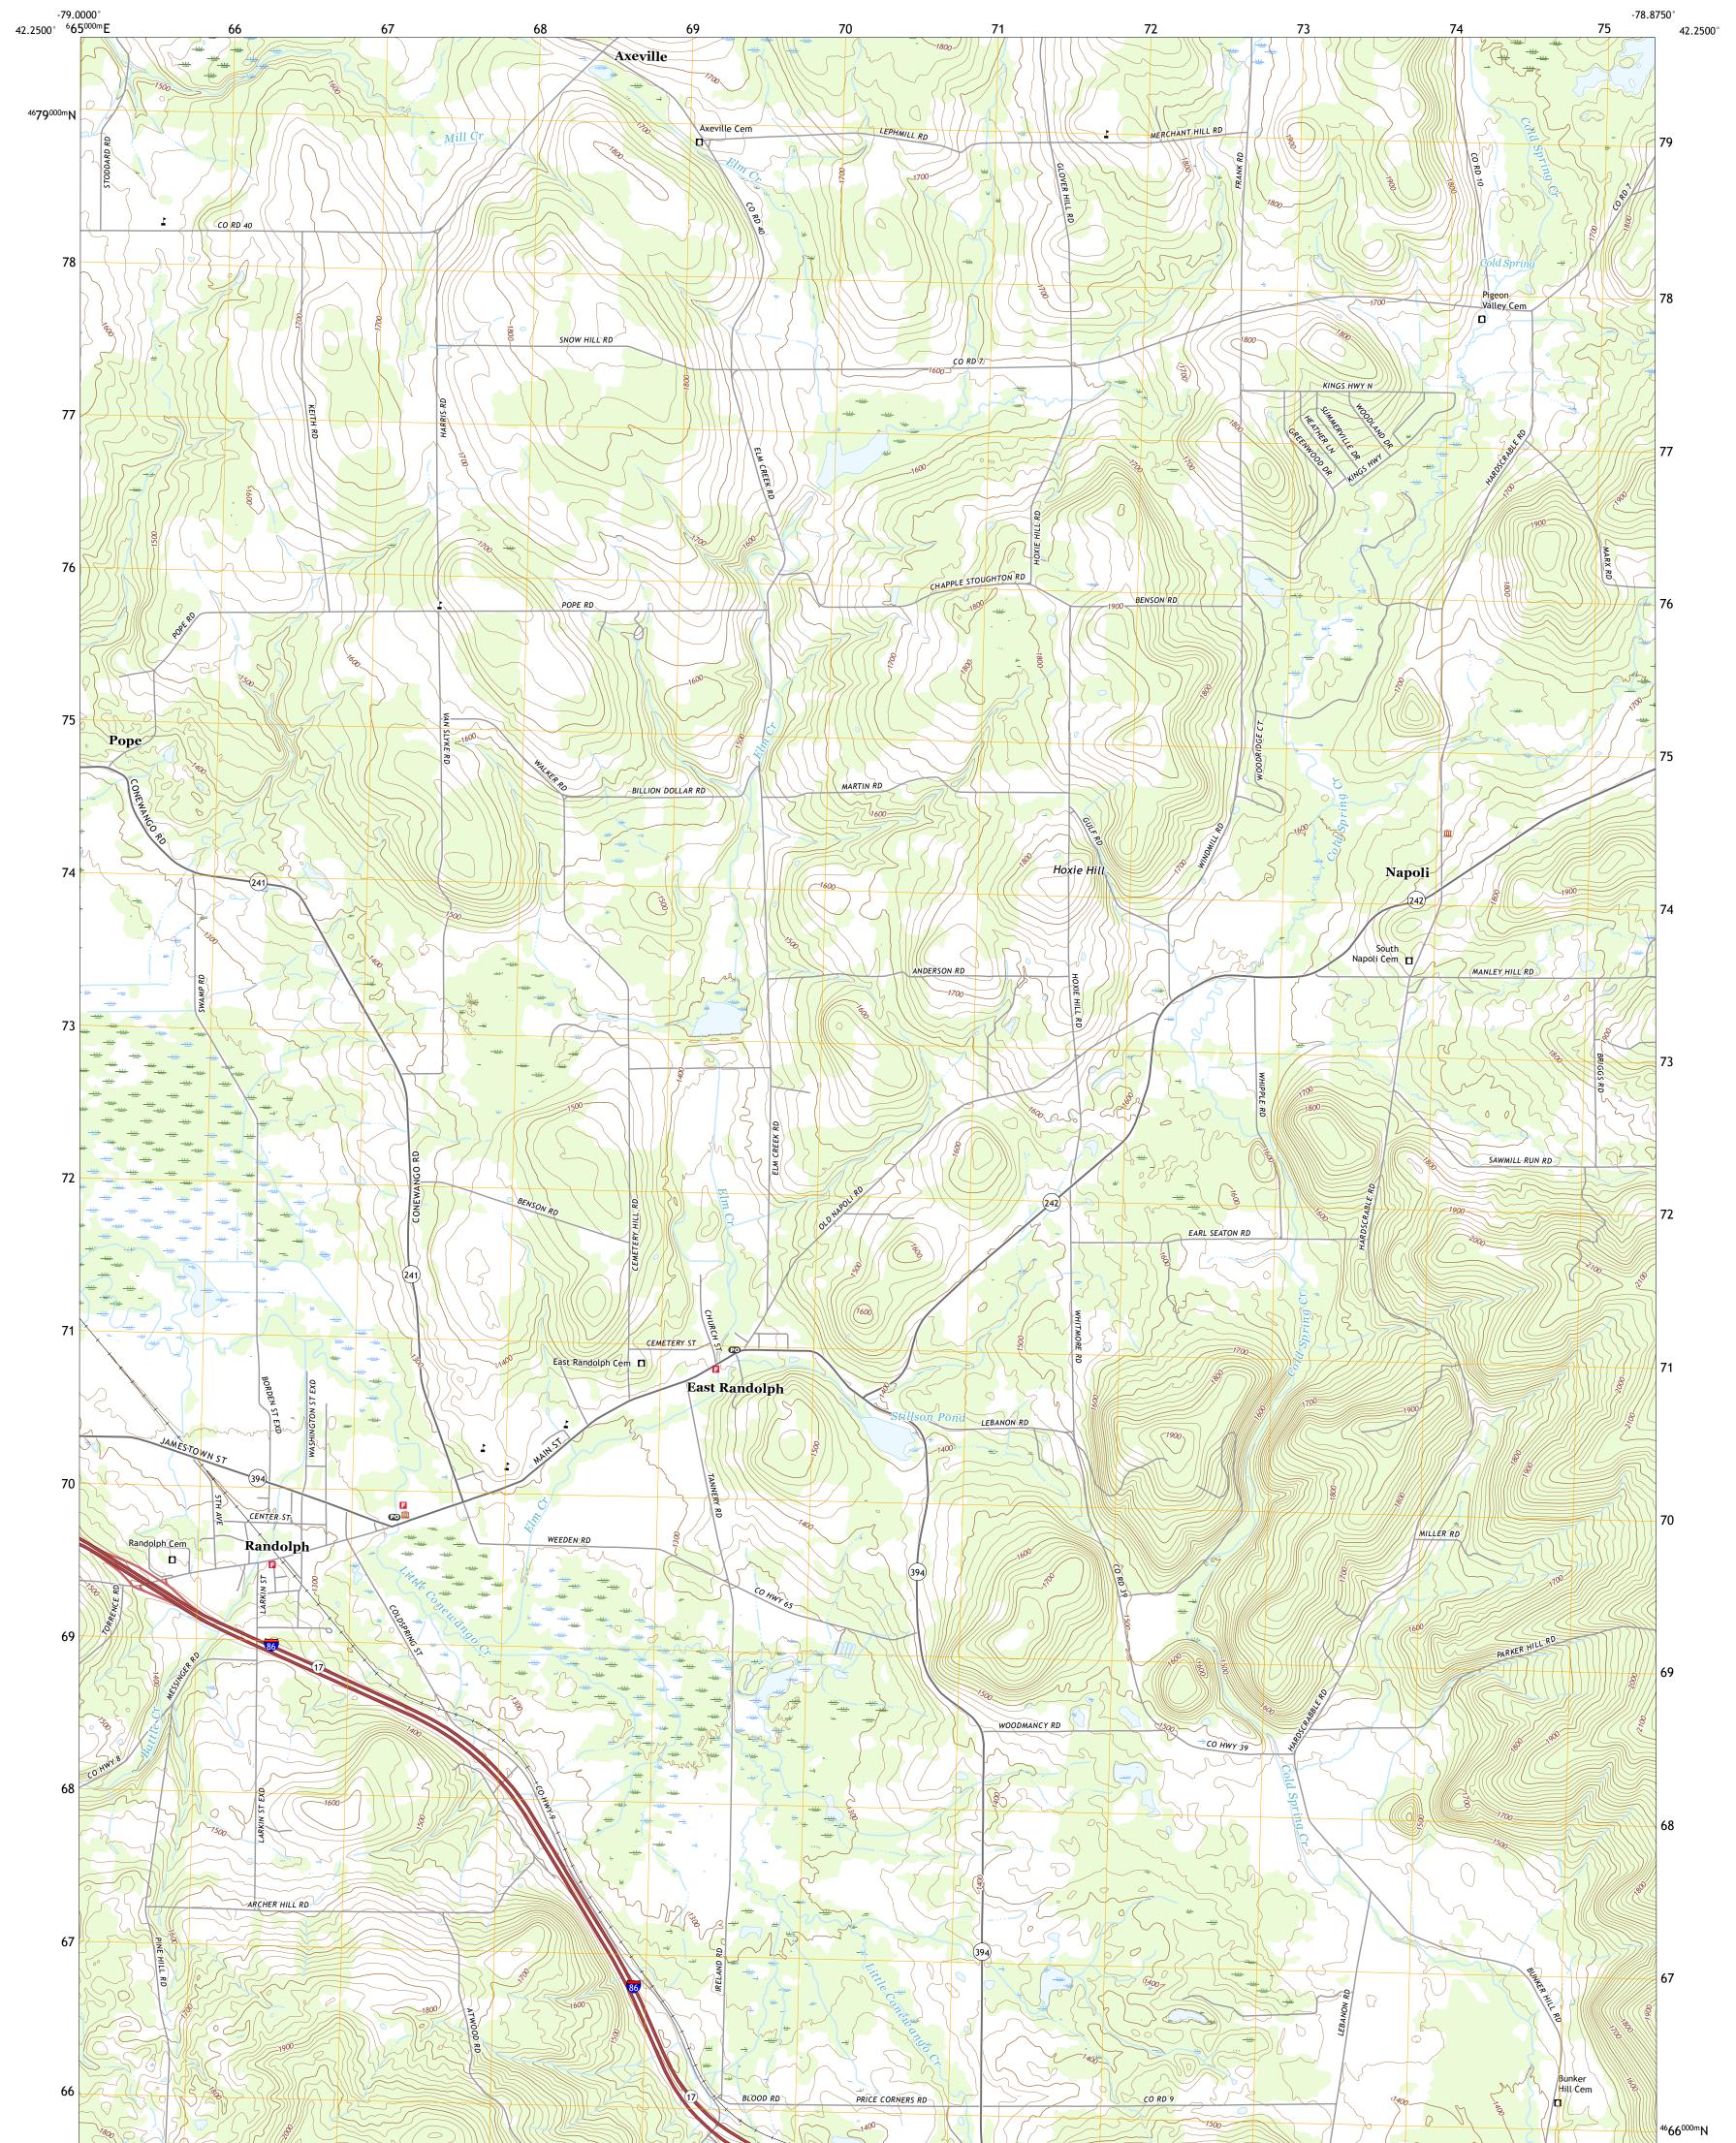

## U.S. DEPARTMENT OF THE INTERIOR U.S. GEOLOGICAL SURVEY

## RANDOLPH QUADRANGLE NEW YORK - CATTARAUGUS COUNTY 7.5-MINUTE SERIES

Produced by the United States Geological Survey North American Datum of 1983 (NAD83) World Geodetic System of 1984 (WGS84). Projection and 1 000-meter grid:Universal Transverse Mercator, Zone 17T This map is not a legal document. Boundaries may be generalized for this map scale. Private lands within government reservations may not be shown. Obtain permission before entering private lands.

.....NAIP, October 2017 - December 2017 U.S. Census Bureau, 2016 ......GNIS, 1980 - 2019 .....National Hydrography Dataset, 1899 - 2019 .....National Elevation Dataset, 2018 .....Multiple sources; see metadata file 2017 - 2018 Imagery.... Roads..... Names..... Hydrography..... Contours.... Boundaries... ..FWS National Wetlands Inventory 1981 - 1985 Wetlands...