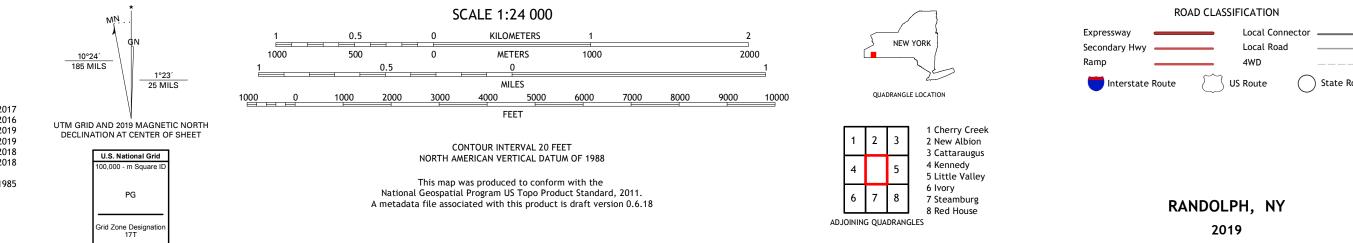

## RANDOLPH QUADRANGLE NEW YORK - CATTARAUGUS COUNTY 7.5-MINUTE SERIES

Produced by the United States Geological Survey North American Datum of 1983 (NAD83) World Geodetic System of 1984 (WGS84). Projection and 1 000-meter grid:Universal Transverse Mercator, Zone 17T This map is not a legal document. Boundaries may be generalized for this map scale. Private lands within government reservations may not be shown. Obtain permission before entering private lands.

\_\_\_\_

State Route