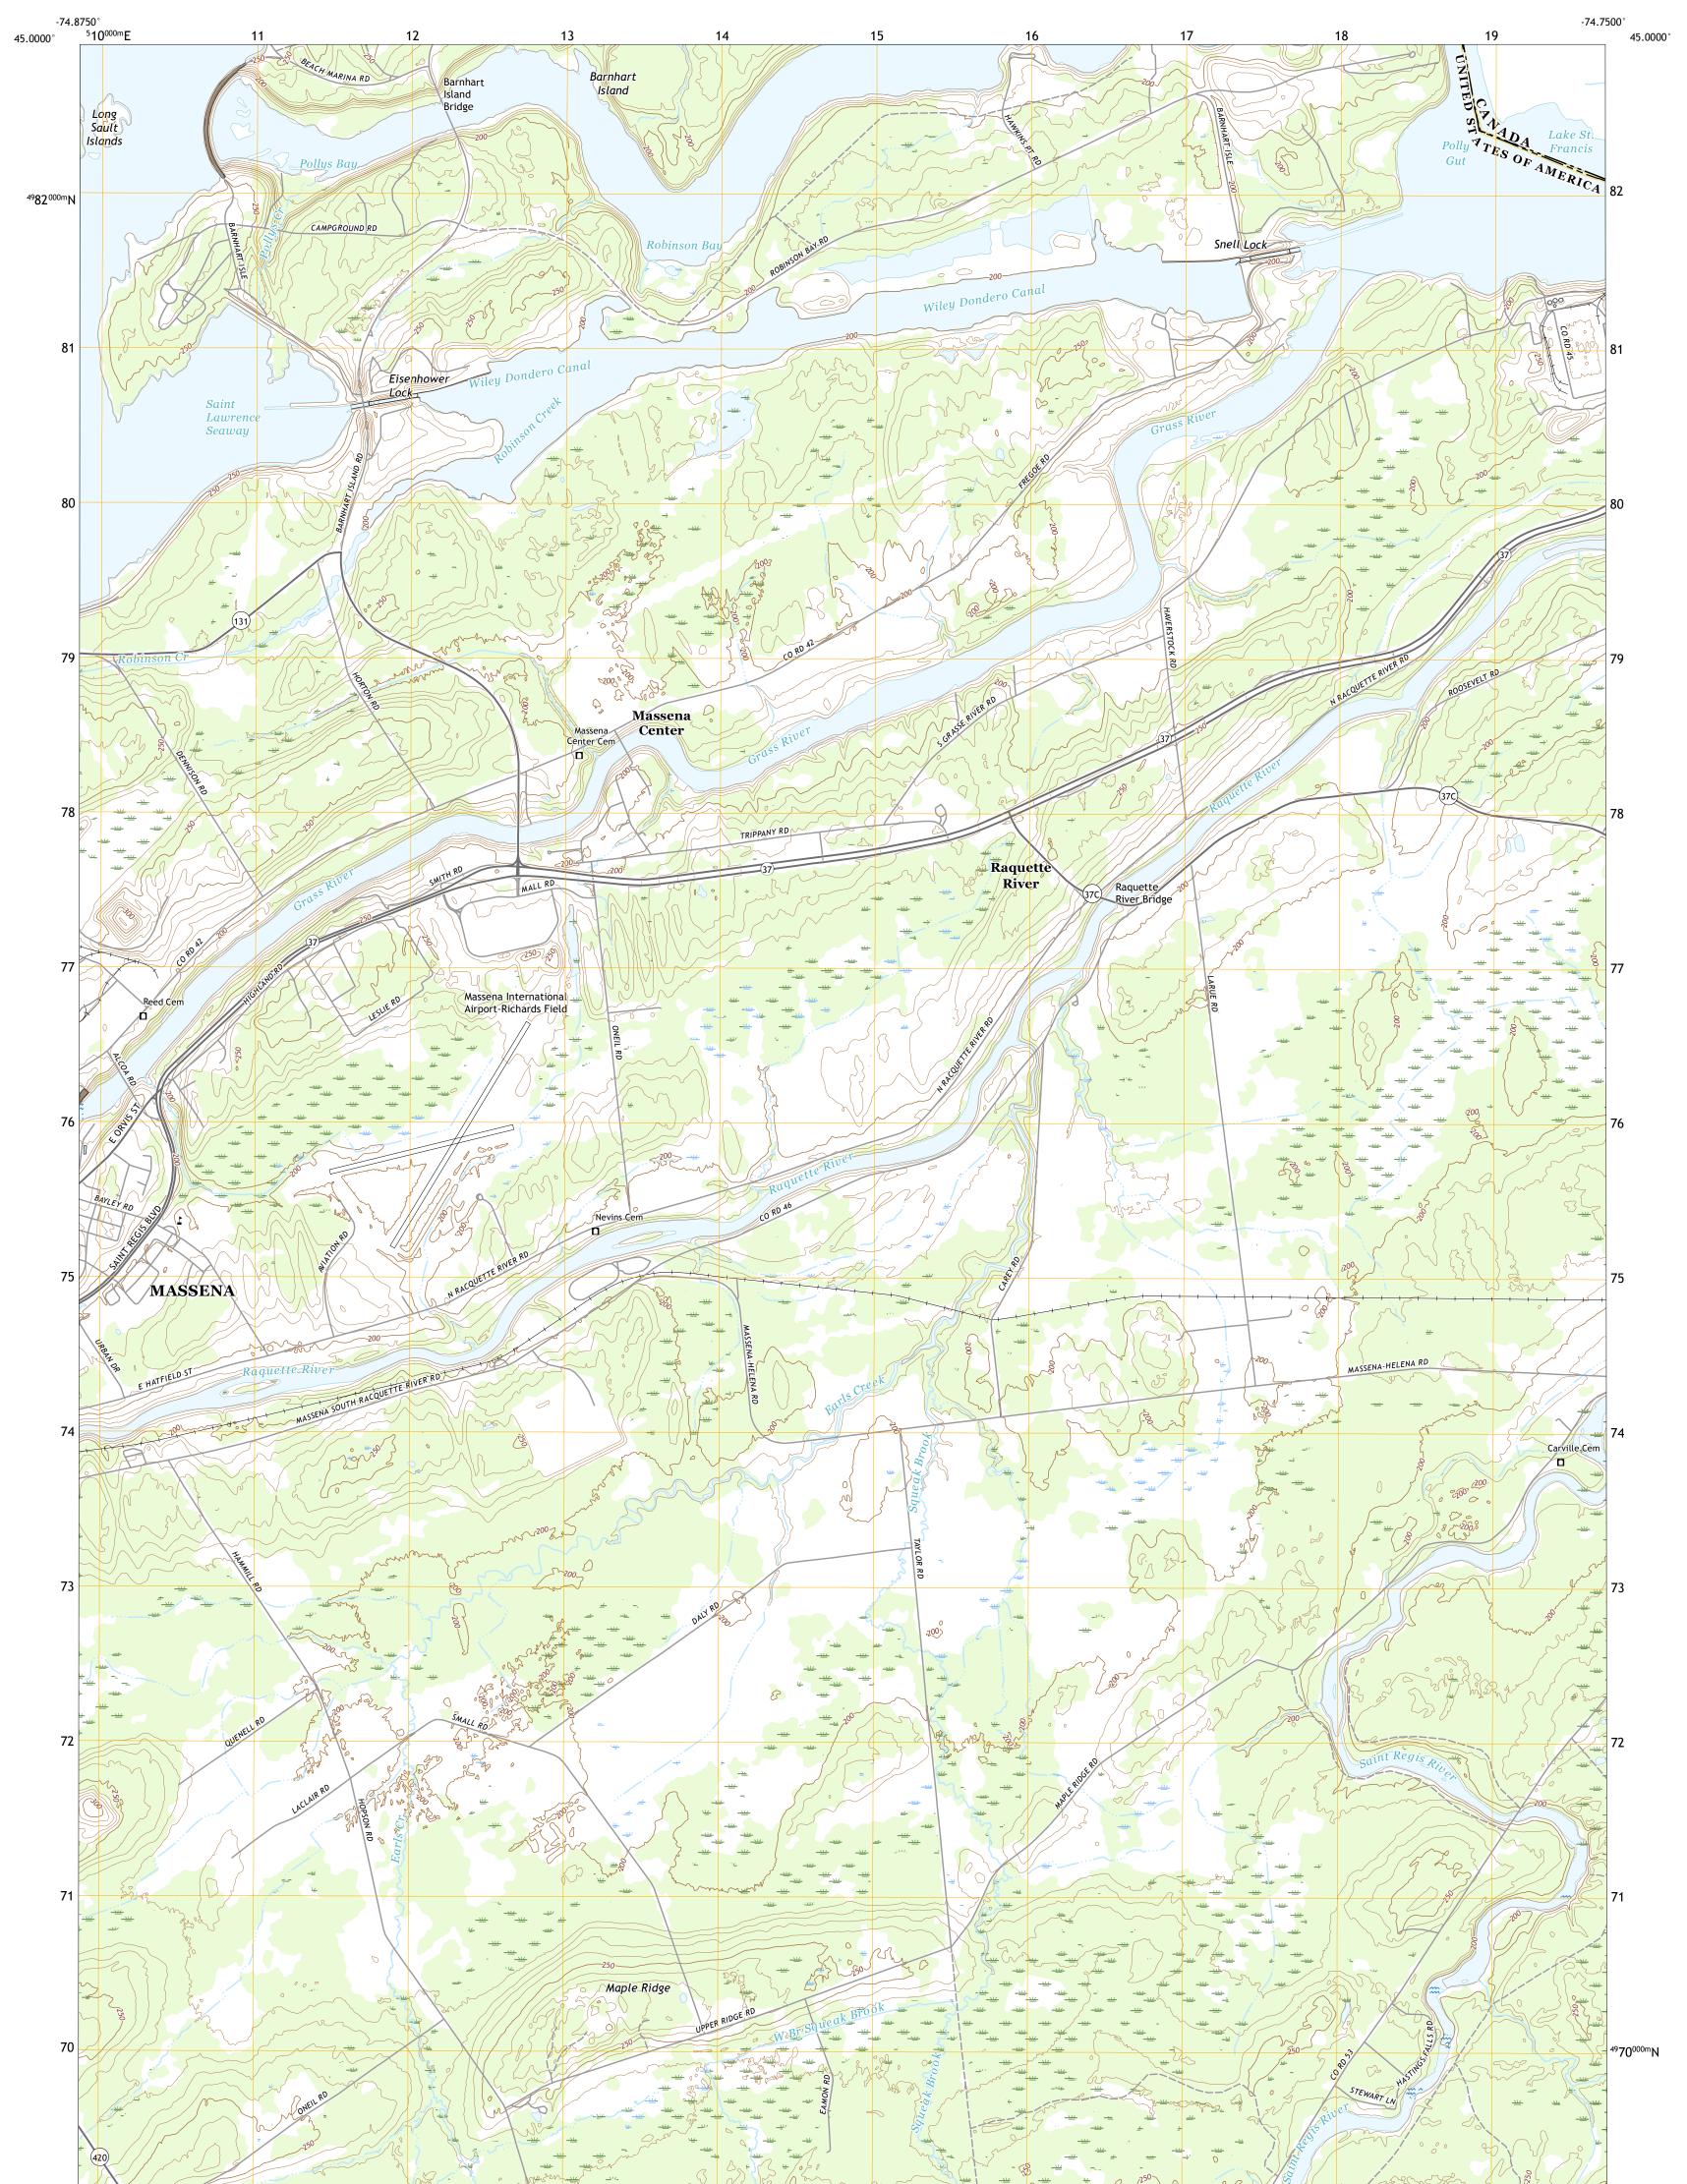

Produced by the United States Geological Survey North American Datum of 1983 (NAD83) World Geodetic System of 1984 (WGS84). Projection and 1 000-meter grid:Universal Transverse Mercator, Zone 18T This map is not a legal document. Boundaries may be generalized for this map scale. Private lands within government reservations may not be shown. Obtain permission before entering private lands.

.....NAIP, September 2017 - December 2017 .....U.S. Census Bureau, 2016 .....GNIS, 1980 - 2018 ...National Hydrography Dataset, 1899 - 2019 .....National Elevation Dataset, 2012 - 2018 sources; see metadata file 2015 Imagery.... Roads..... Names..... Hydrography..... Contours.... Boundaries... ....Multiple 1981 ..FWS Wetlands... National Wetlands Inventory