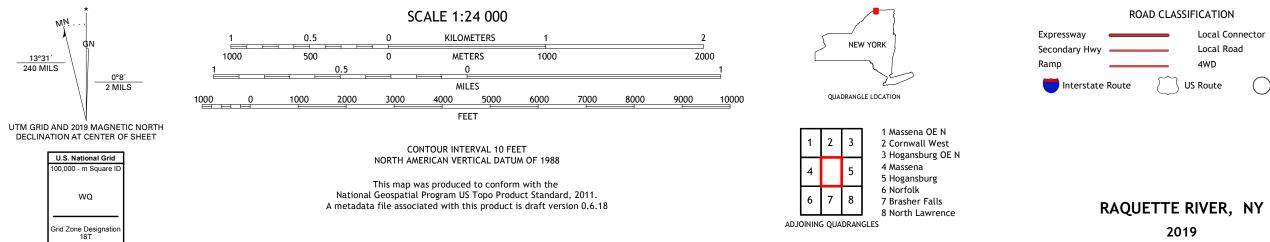

Produced by the United States Geological Survey North American Datum of 1983 (NAD83) World Geodetic System of 1984 (WGS84). Projection and 1 000-meter grid:Universal Transverse Mercator, Zone 18T This map is not a legal document. Boundaries may be generalized for this map scale. Private lands within government reservations may not be shown. Obtain permission before entering private lands.

.....NAIP, September 2017 - December 2017 .....U.S. Census Bureau, 2016 .....GNIS, 1980 - 2018 ...National Hydrography Dataset, 1899 - 2019 .....National Elevation Dataset, 2012 - 2018 sources; see metadata file 2015 Imagery.... Roads..... Names..... Hydrography..... Contours.... Boundaries... ....Multiple 1981 ..FWS Wetlands... National Wetlands Inventory