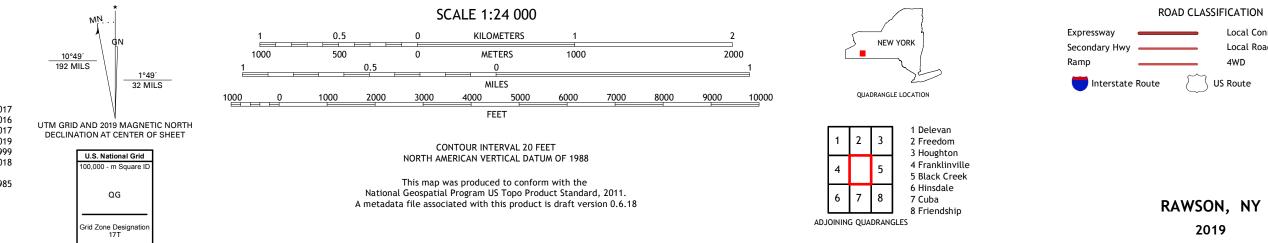

## U.S. DEPARTMENT OF THE INTERIOR U.S. GEOLOGICAL SURVEY

RAWSON QUADRANGLE NEW YORK 7.5-MINUTE SERIES

Produced by the United States Geological Survey North American Datum of 1983 (NAD83) World Geodetic System of 1984 (WGS84). Projection and 1 000-meter grid:Universal Transverse Mercator, Zone 17T This map is not a legal document. Boundaries may be generalized for this map scale. Private lands within government reservations may not be shown. Obtain permission before entering private lands.

.....NAIP, September 2017 - December 2017 U.S. Census Bureau, 2016 ......GNIS, 1980 - 2017 .....National Hydrography Dataset, 1899 - 2019 .....National Elevation Dataset, 1999 .....Aultiple sources; see metadata file 2017 - 2018 Imagery.... Roads..... Names..... Hydrography..... Contours..... Boundaries.....M Wetlands... ..FWS National 1985 Wetlands Inventory

## NSN. 7 6 4 3 0 1 6 3 8 7 0 9 7 NGA REF NO. US GS X 2 4 K 3 7 1 8 0

Local Connector

\_\_\_\_

State Route

Local Road

4WD