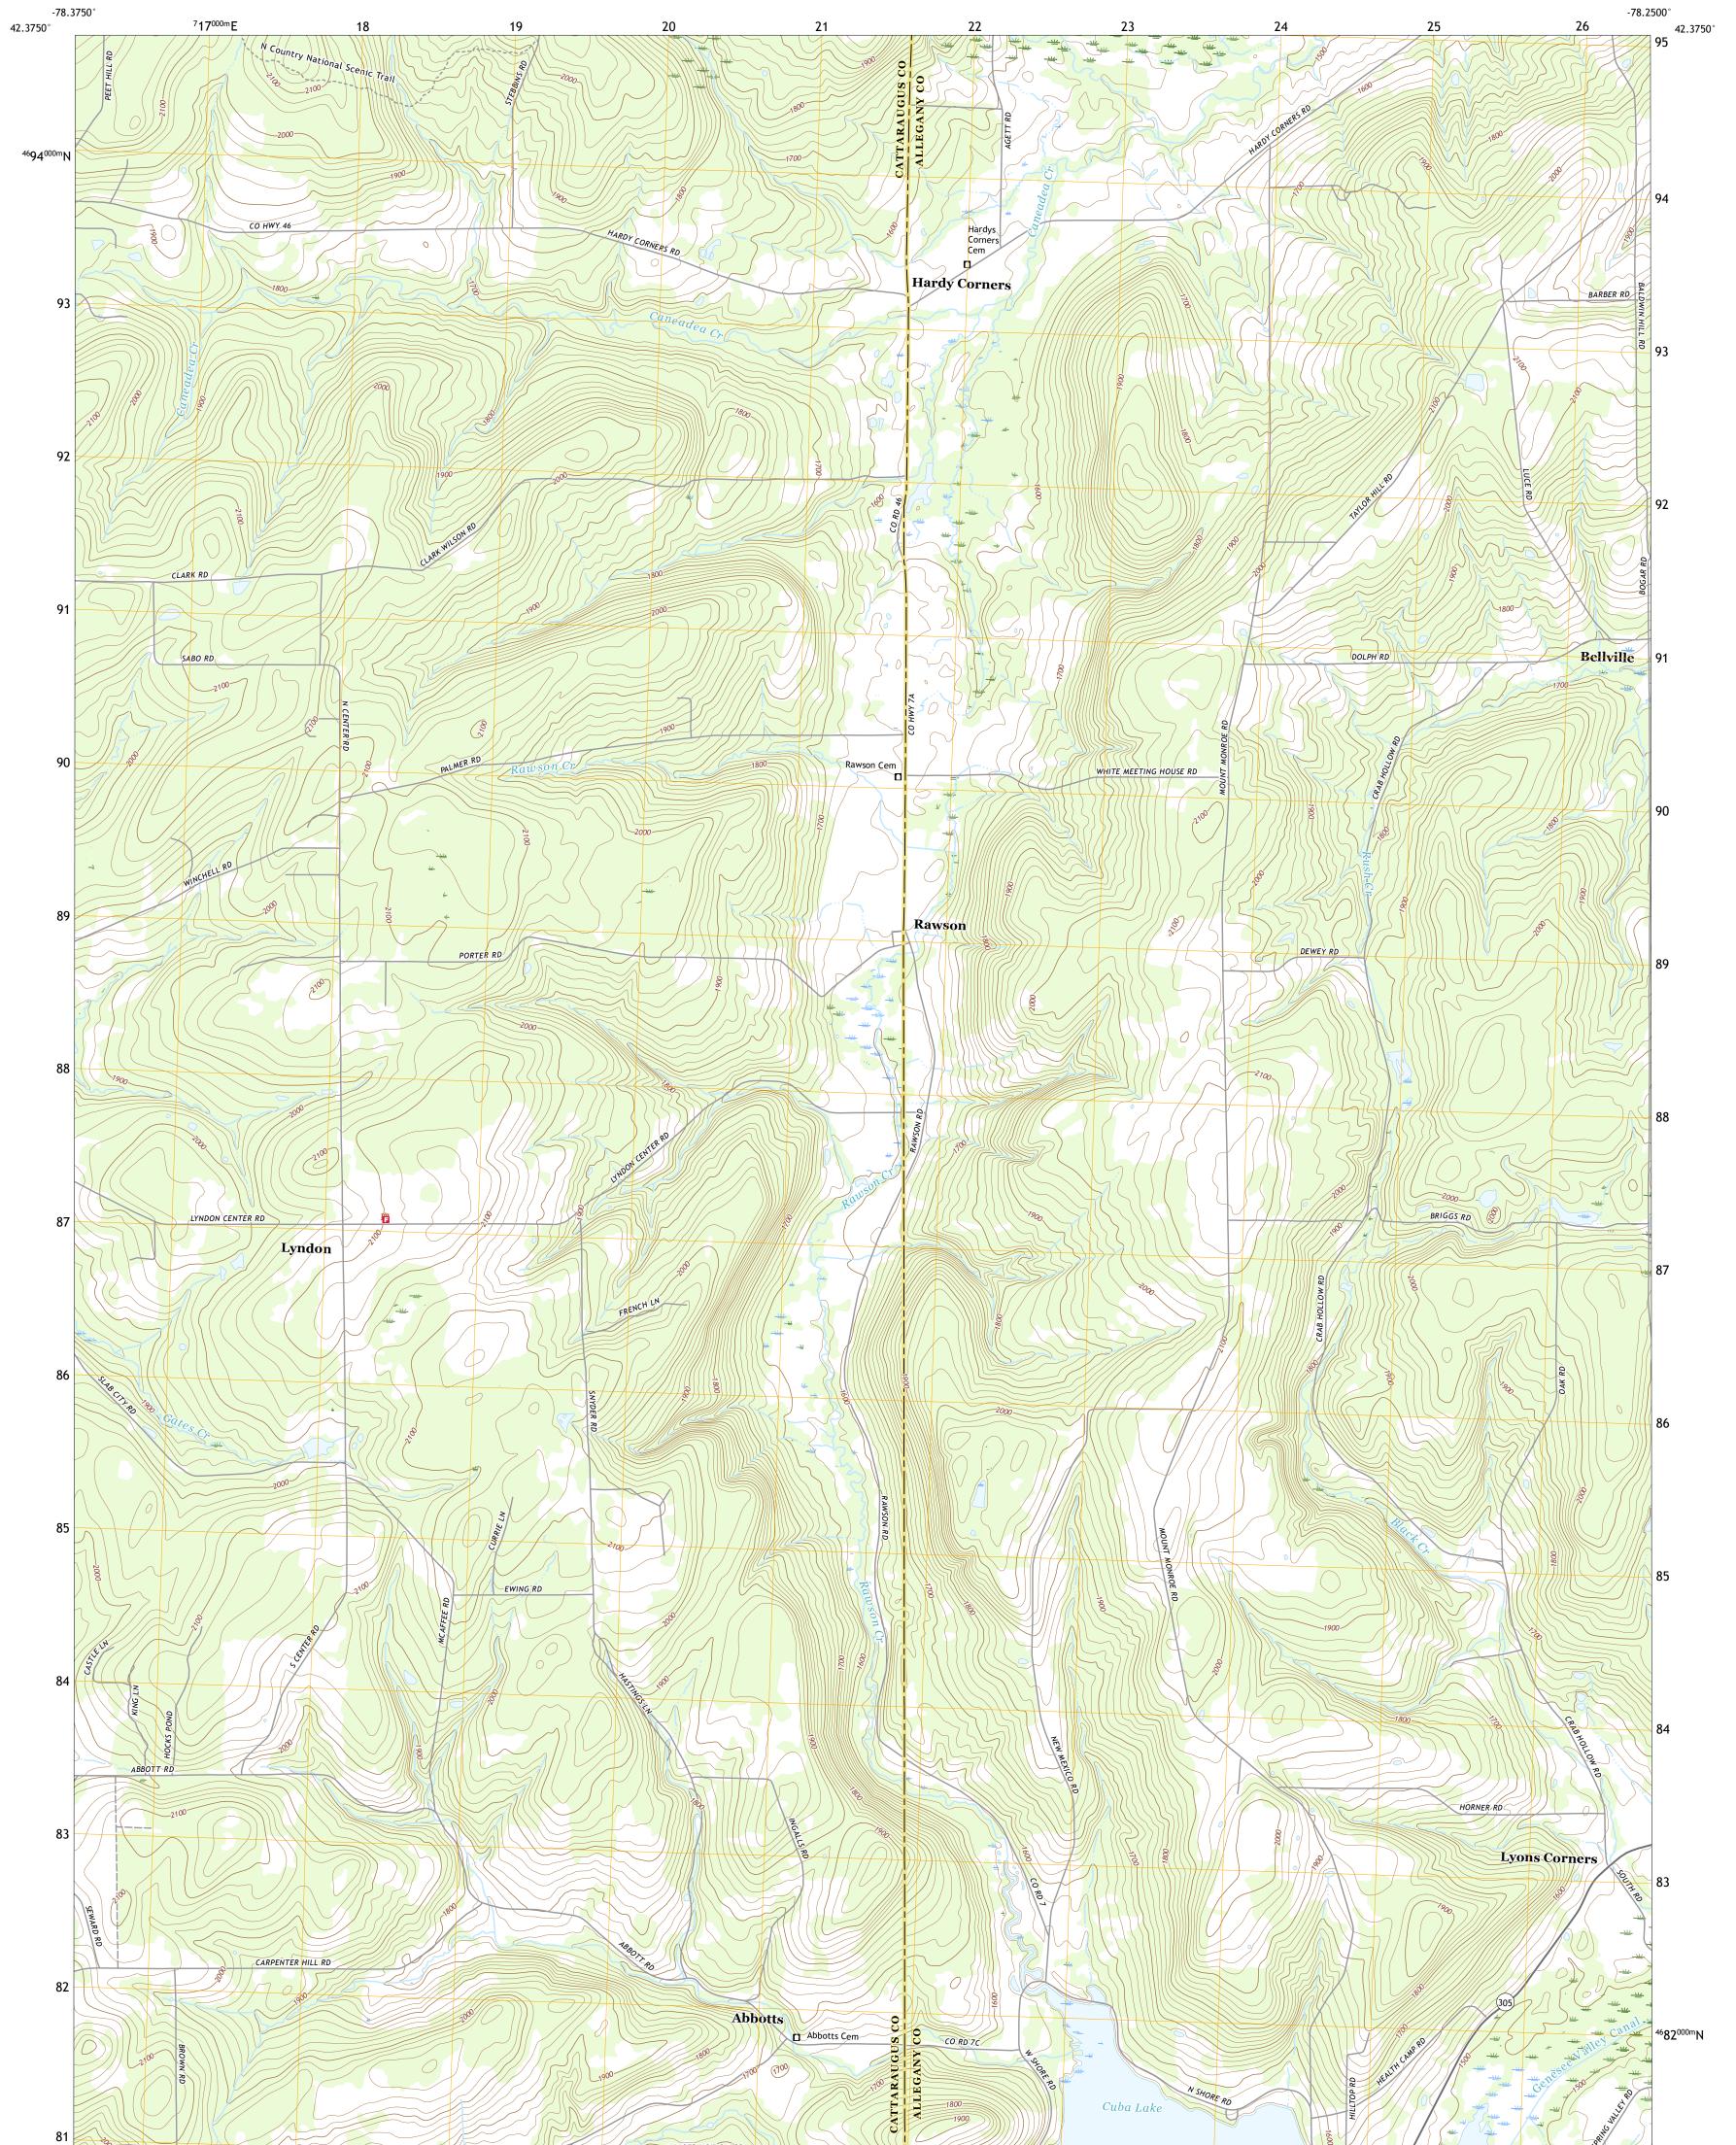

## U.S. DEPARTMENT OF THE INTERIOR U.S. GEOLOGICAL SURVEY

RAWSON QUADRANGLE NEW YORK 7.5-MINUTE SERIES

Produced by the United States Geological Survey North American Datum of 1983 (NAD83) World Geodetic System of 1984 (WGS84). Projection and 1 000-meter grid:Universal Transverse Mercator, Zone 17T This map is not a legal document. Boundaries may be generalized for this map scale. Private lands within government reservations may not be shown. Obtain permission before entering private lands.