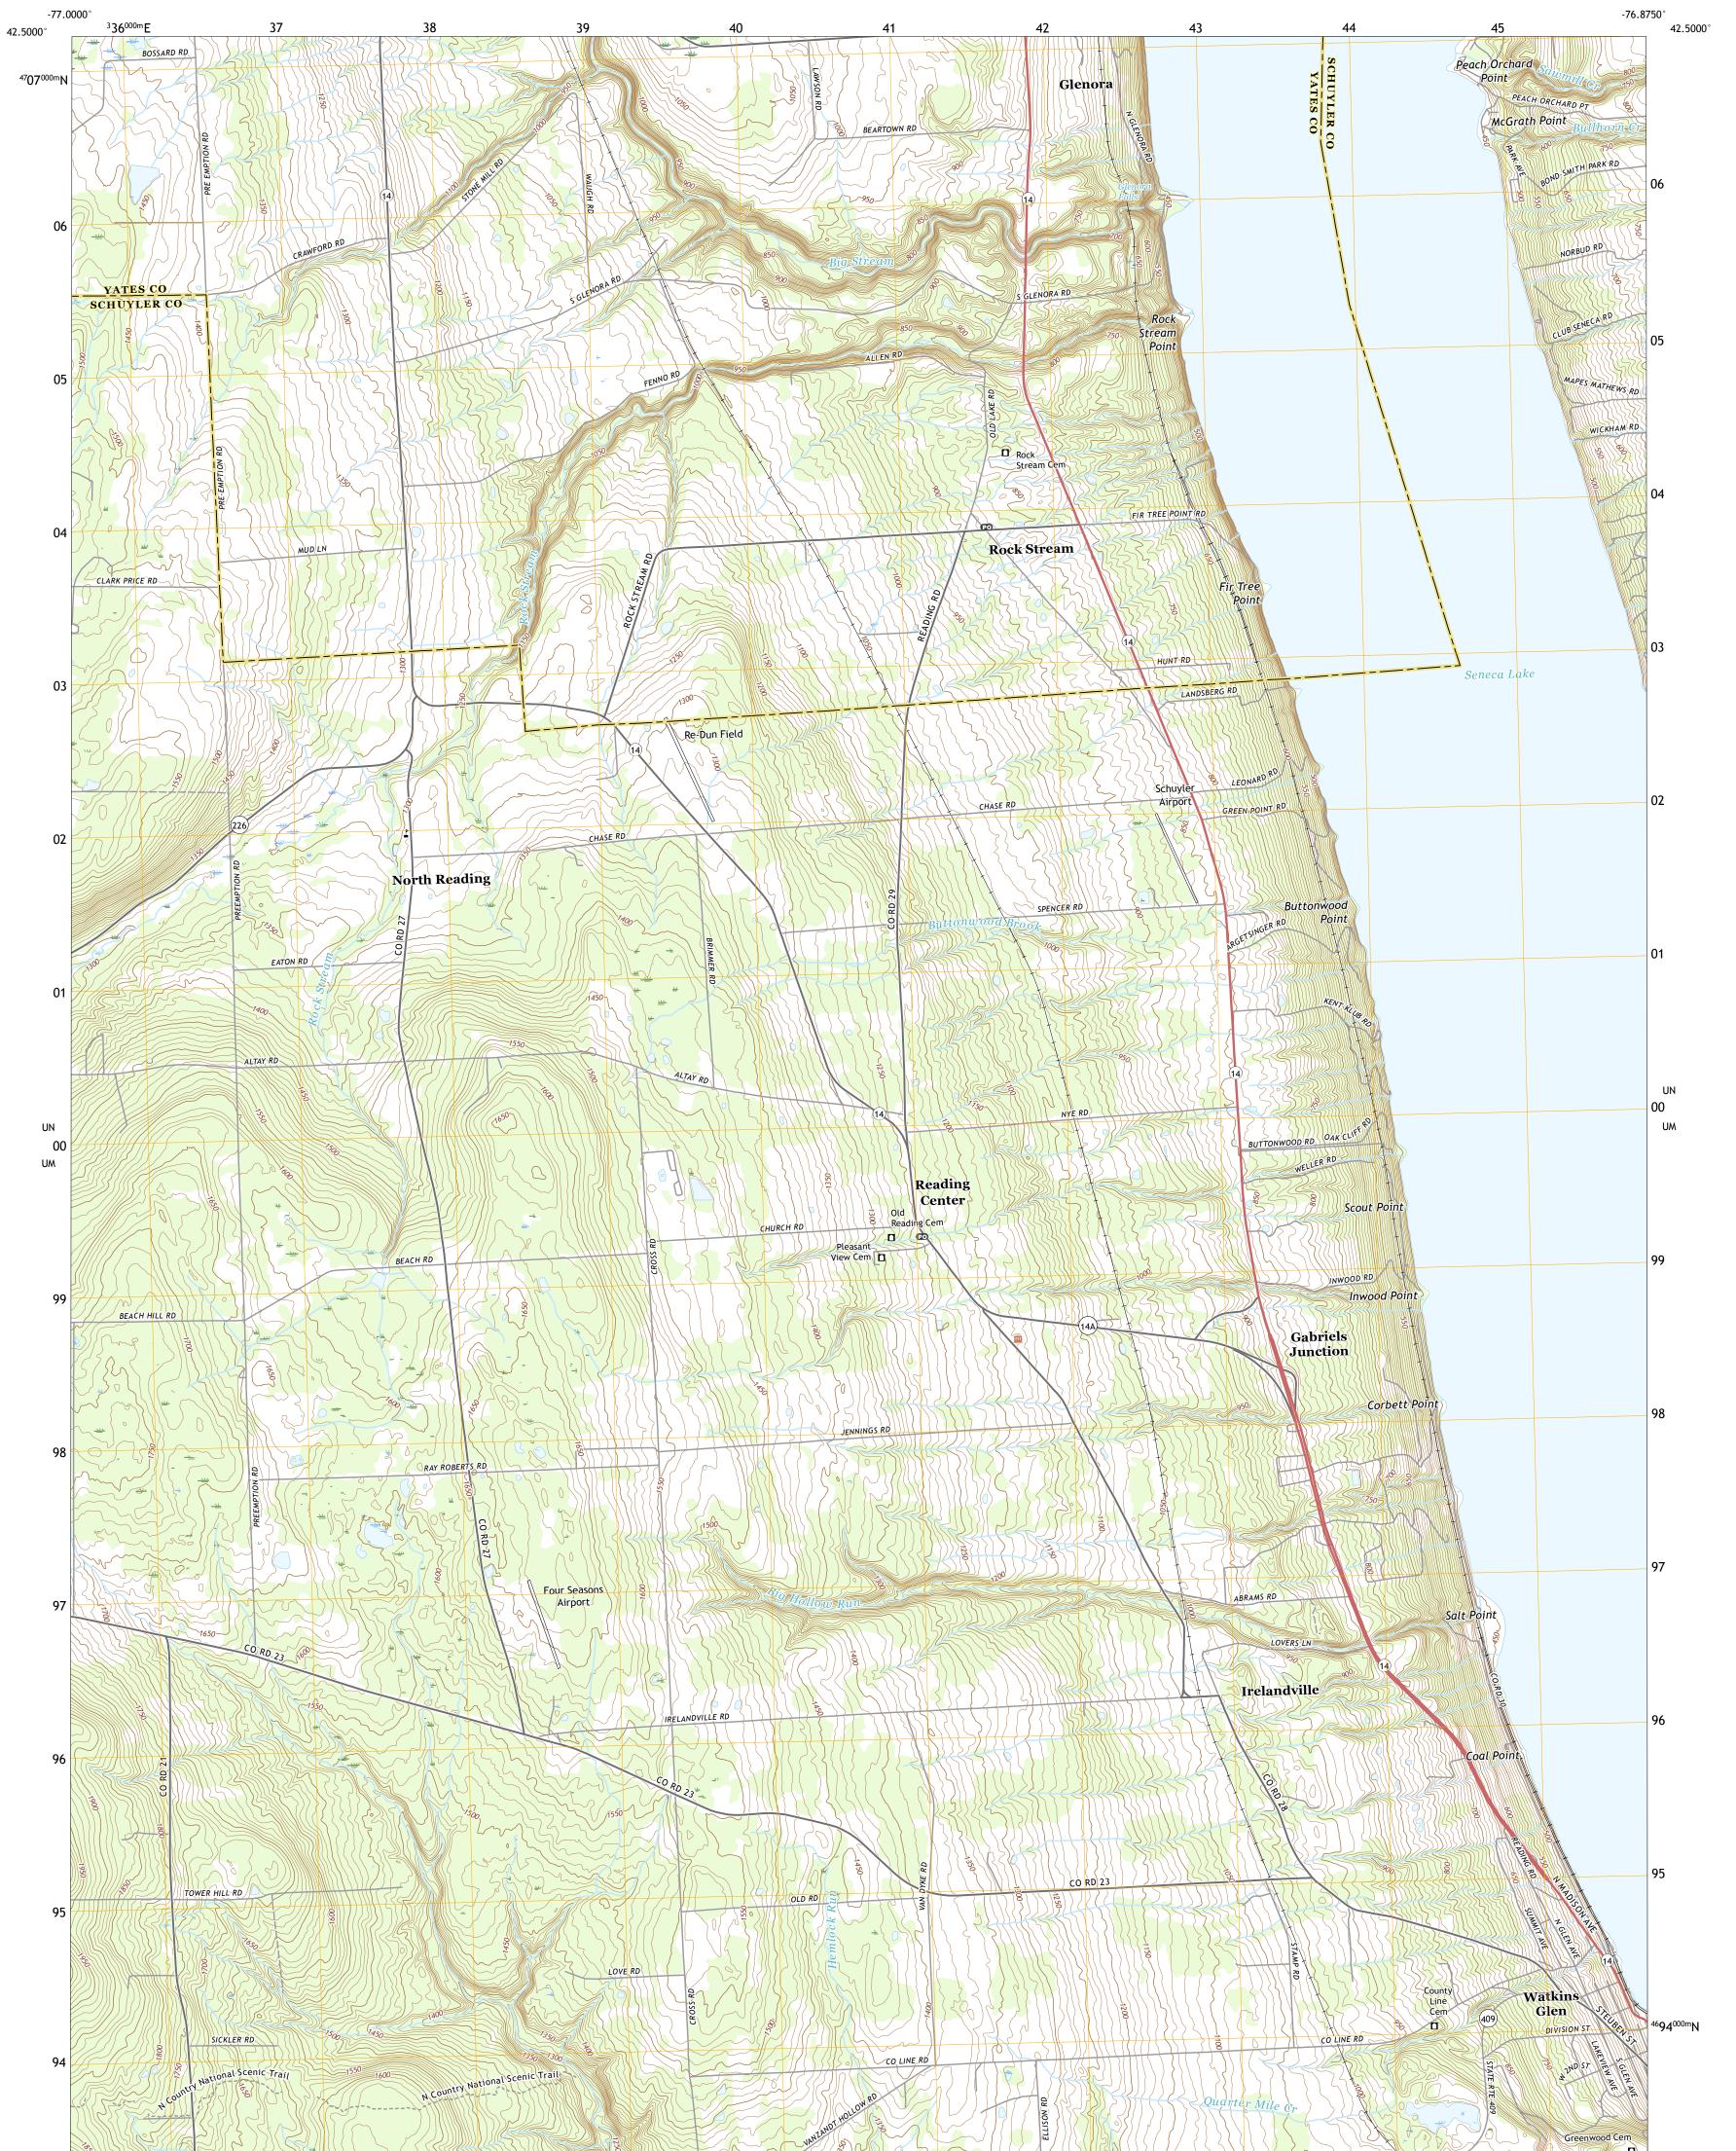

## U.S. DEPARTMENT OF THE INTERIOR U.S. GEOLOGICAL SURVEY

READING CENTER QUADRANGLE NEW YORK 7.5-MINUTE SERIES

Produced by the United States Geological Survey North American Datum of 1983 (NAD83) World Geodetic System of 1984 (WGS84). Projection and 1 000-meter grid:Universal Transverse Mercator, Zone 18T This map is not a legal document. Boundaries may be generalized for this map scale. Private lands within government reservations may not be shown. Obtain permission before entering private lands.

Imagery... Roads..... Names..... ...NAIP, October 2017 - December 2017 U.S. Census Bureau, 2016 .....GNIS, 1980 - 2018 .....National Hydrography Dataset, 1899 - 2019 .....Nutional Elevation Dataset, 2015 ....Multiple sources; see metadata file 2017 - 2018 Hydrography..... Contours.. Boundaries... ..FWS National Wetlands Inventory 1985 - 1988 Wetlands...

State Route