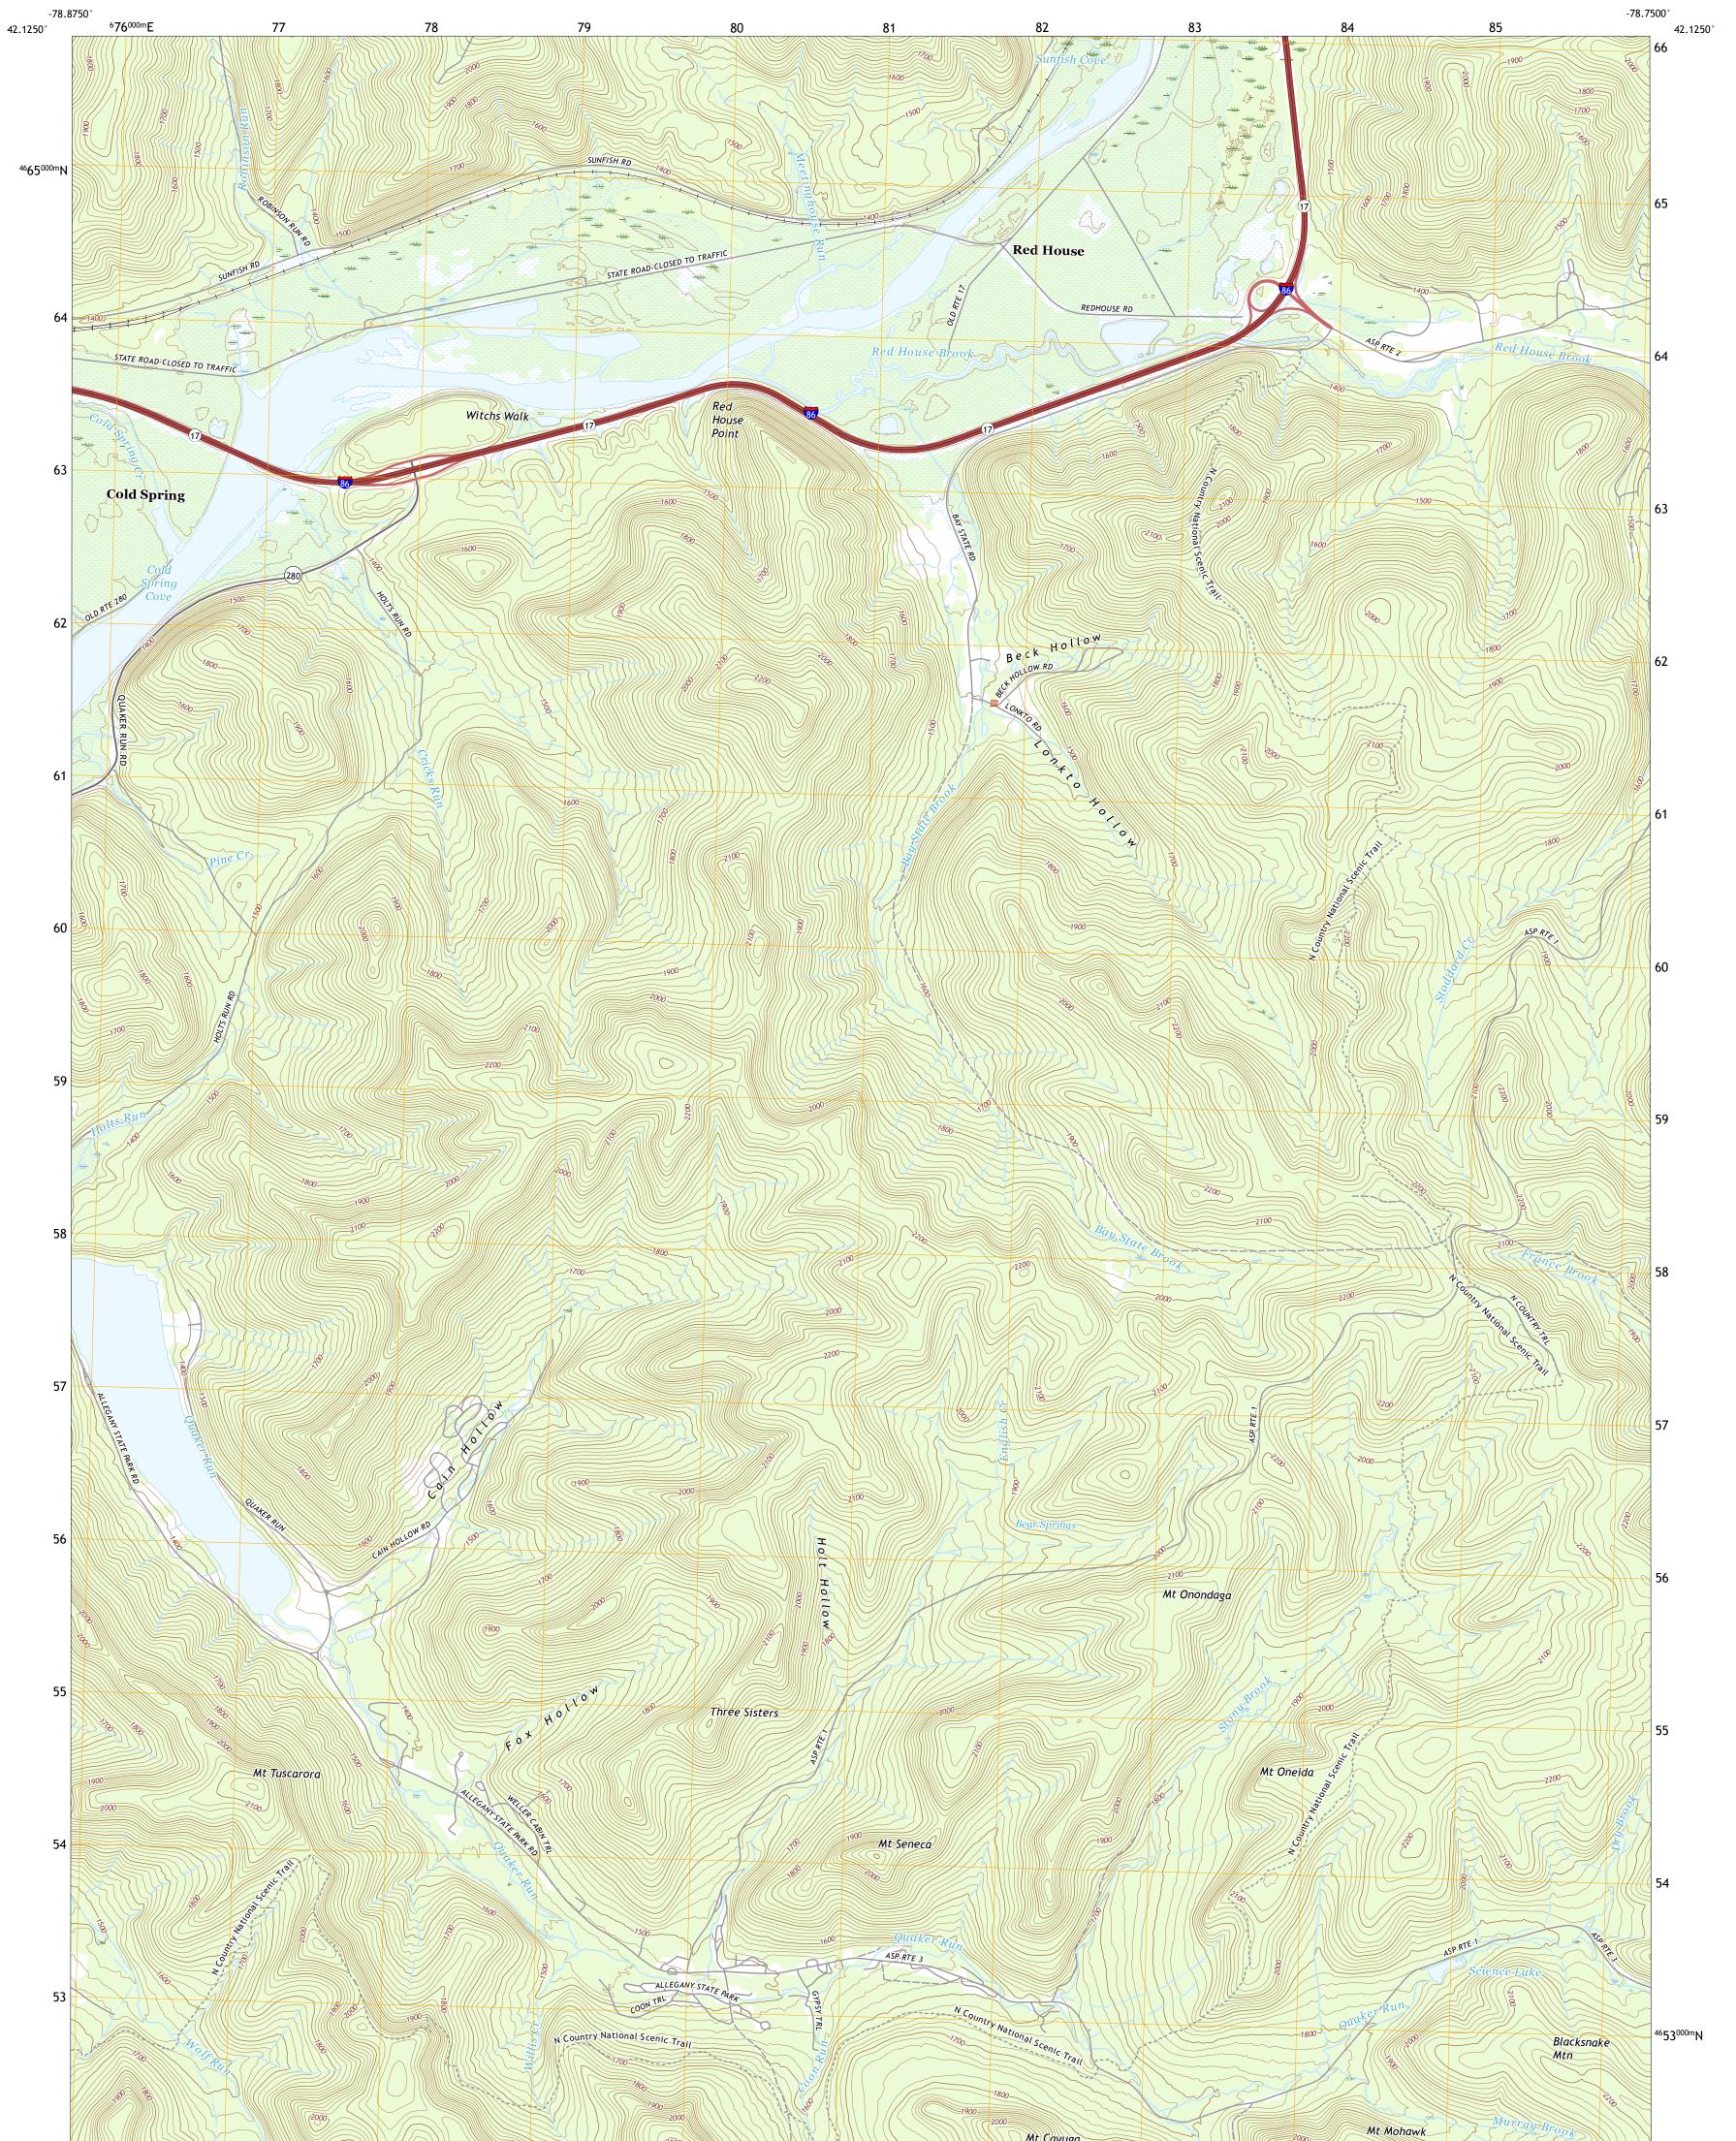

## U.S. DEPARTMENT OF THE INTERIOR U.S. GEOLOGICAL SURVEY

RED HOUSE QUADRANGLE NEW YORK - CATTARAUGUS COUNTY 7.5-MINUTE SERIES

Produced by the United States Geological Survey North American Datum of 1983 (NAD83) World Geodetic System of 1984 (WGS84). Projection and 1 000-meter grid:Universal Transverse Mercator, Zone 17T This map is not a legal document. Boundaries may be generalized for this map scale. Private lands within government reservations may not be shown. Obtain permission before entering private lands.

.....NAIP, October 2017 - December 2017 U.S. Census Bureau, 2016 .....GNIS, 1980 - 2017 .....National Hydrography Dataset, 2002 - 2019 .....National Elevation Dataset, 1999 - 2018 .....Multiple sources; see metadata file 2017 - 2018 Imagery.... Roads..... Names..... Hydrography..... Contours..... Boundaries...... ..FWS National Wetlands Inventory 1977 - 1985 Wetlands...