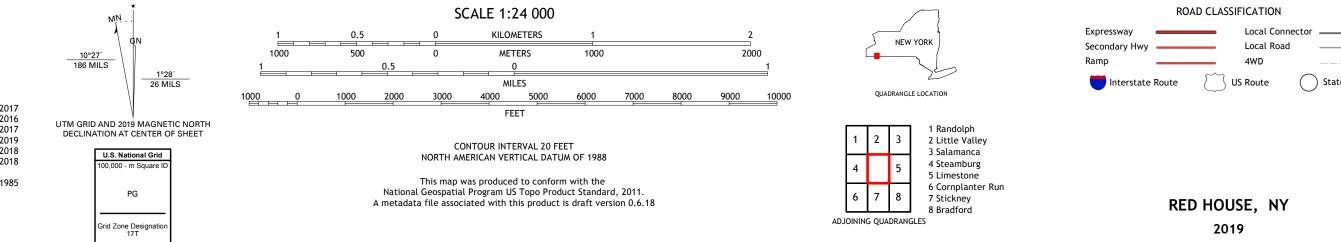

## U.S. DEPARTMENT OF THE INTERIOR U.S. GEOLOGICAL SURVEY

RED HOUSE QUADRANGLE NEW YORK - CATTARAUGUS COUNTY 7.5-MINUTE SERIES

Produced by the United States Geological Survey North American Datum of 1983 (NAD83) World Geodetic System of 1984 (WGS84). Projection and 1 000-meter grid:Universal Transverse Mercator, Zone 17T This map is not a legal document. Boundaries may be generalized for this map scale. Private lands within government reservations may not be shown. Obtain permission before entering private lands.

.....NAIP, October 2017 - December 2017 U.S. Census Bureau, 2016 .....GNIS, 1980 - 2017 .....National Hydrography Dataset, 2002 - 2019 .....National Elevation Dataset, 1999 - 2018 .....Multiple sources; see metadata file 2017 - 2018 Imagery.... Roads..... Names..... Hydrography..... Contours..... Boundaries...... ..FWS National Wetlands Inventory 1977 - 1985 Wetlands...