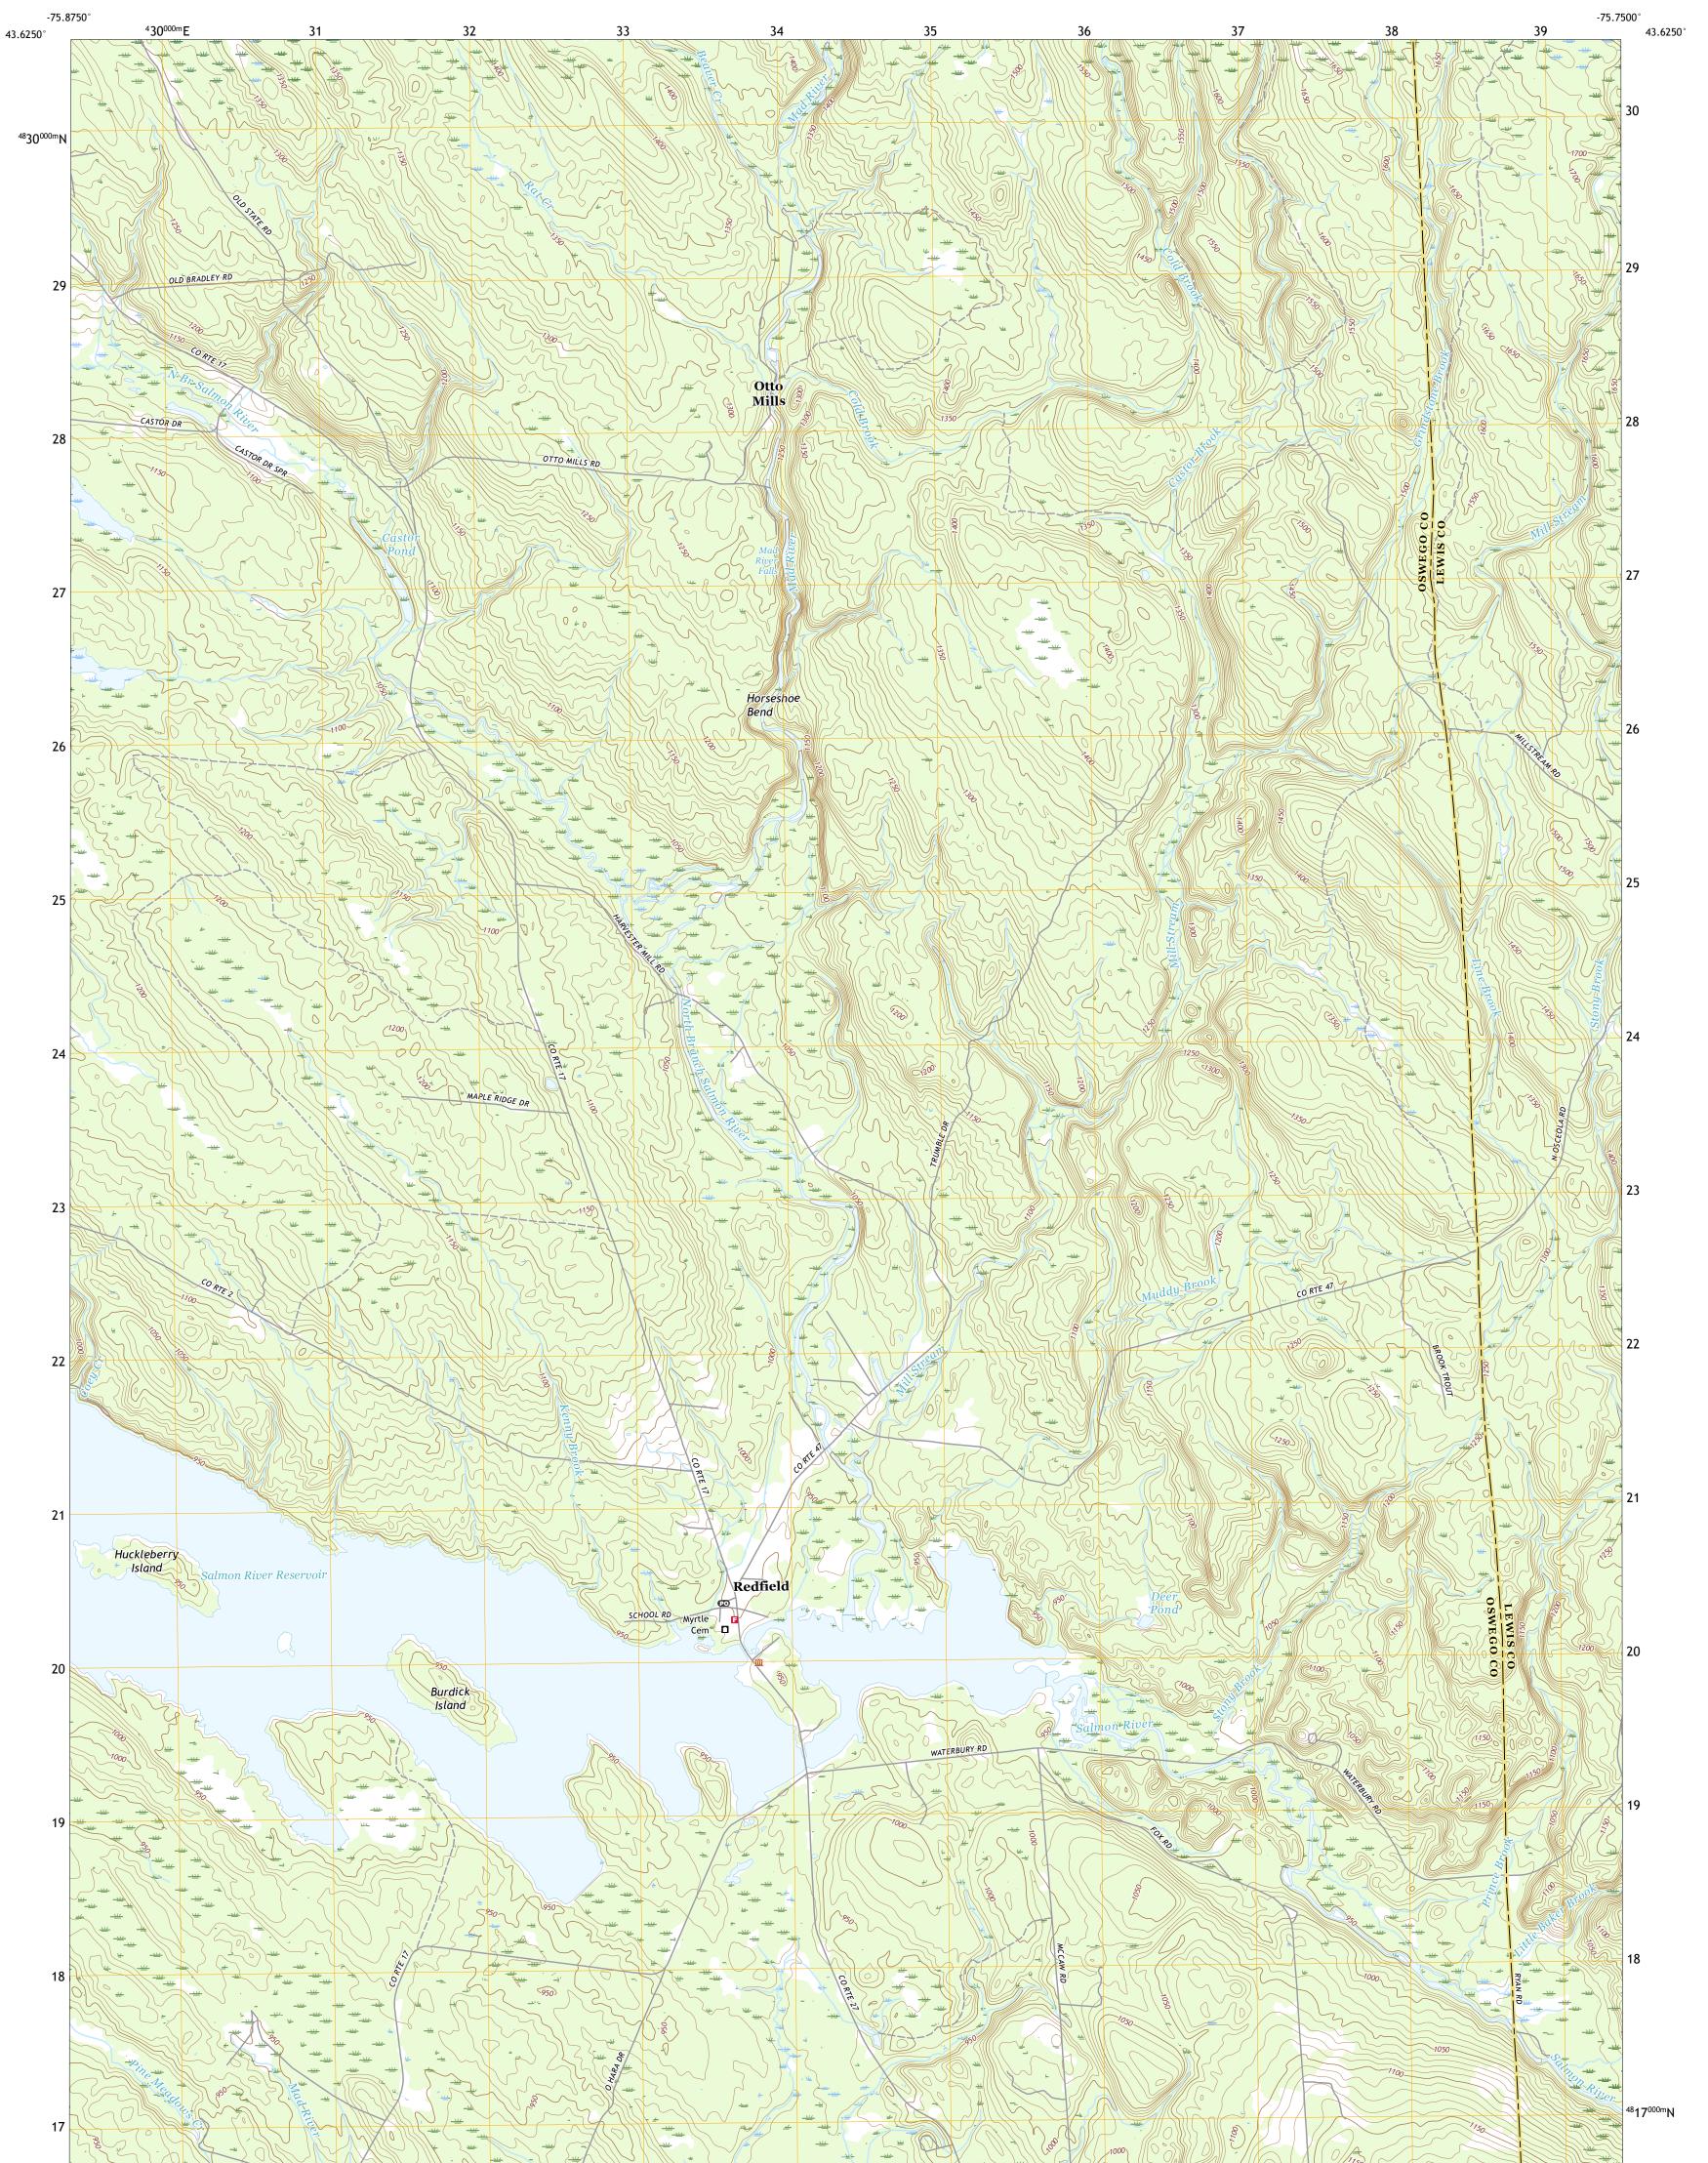

## U.S. DEPARTMENT OF THE INTERIOR U.S. GEOLOGICAL SURVEY

REDFIELD QUADRANGLE NEW YORK 7.5-MINUTE SERIES

Produced by the United States Geological Survey North American Datum of 1983 (NAD83) World Geodetic System of 1984 (WGS84). Projection and 1 000-meter grid:Universal Transverse Mercator, Zone 18T This map is not a legal document. Boundaries may be generalized for this map scale. Private lands within government reservations may not be shown. Obtain permission before entering private lands.