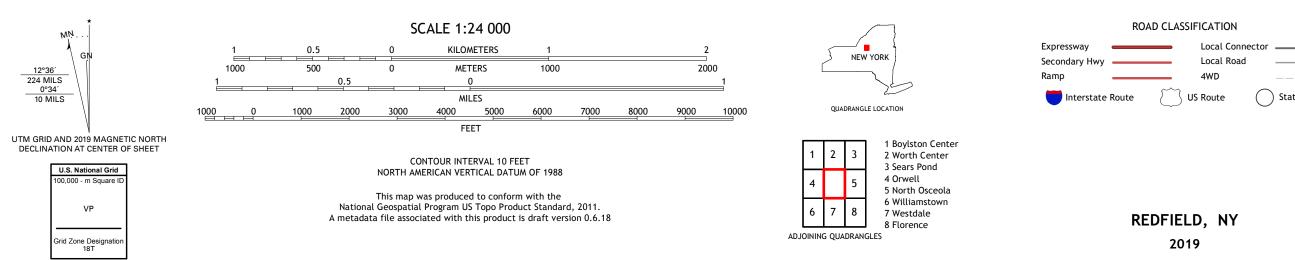

## U.S. DEPARTMENT OF THE INTERIOR U.S. GEOLOGICAL SURVEY

REDFIELD QUADRANGLE NEW YORK 7.5-MINUTE SERIES

Produced by the United States Geological Survey North American Datum of 1983 (NAD83) World Geodetic System of 1984 (WGS84). Projection and 1 000-meter grid:Universal Transverse Mercator, Zone 18T This map is not a legal document. Boundaries may be generalized for this map scale. Private lands within government reservations may not be shown. Obtain permission before entering private lands.