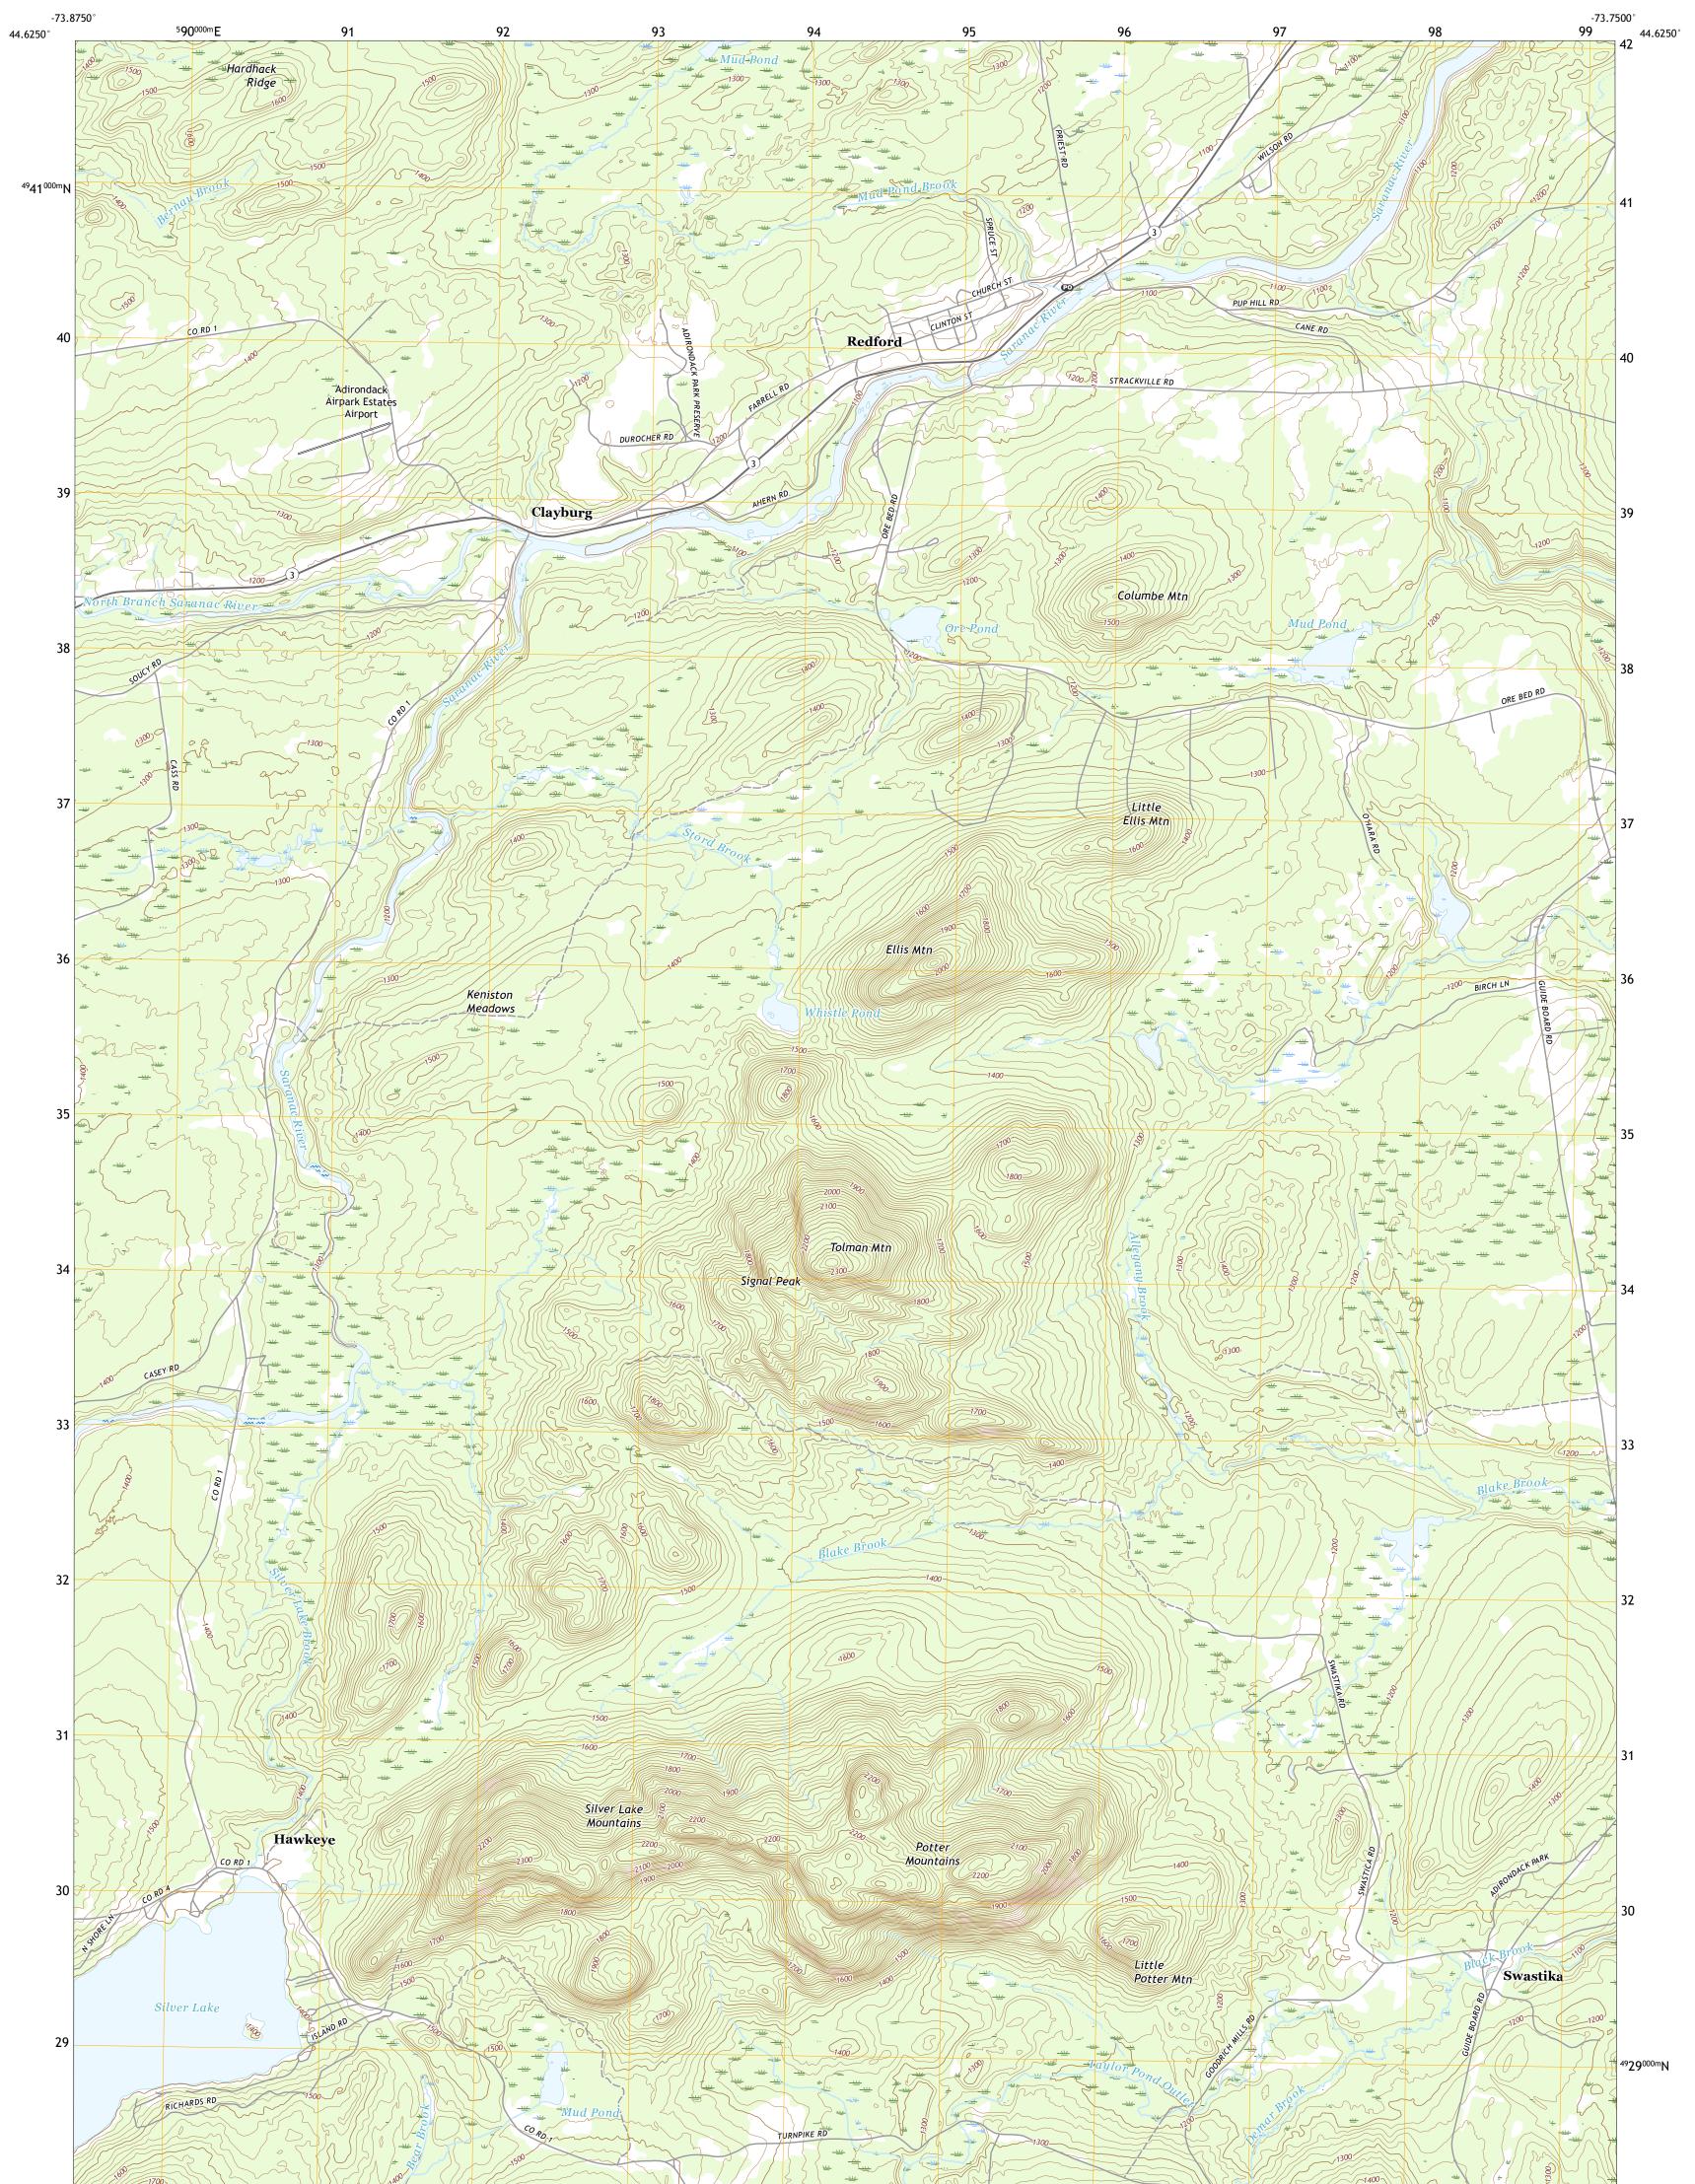

## U.S. DEPARTMENT OF THE INTERIOR U.S. GEOLOGICAL SURVEY

REDFORD QUADRANGLE NEW YORK - CLINTON COUNTY 7.5-MINUTE SERIES

Produced by the United States Geological Survey North American Datum of 1983 (NAD83) World Geodetic System of 1984 (WGS84). Projection and 1 000-meter grid:Universal Transverse Mercator, Zone 18T This map is not a legal document. Boundaries may be generalized for this map scale. Private lands within government reservations may not be shown. Obtain permission before entering private lands.