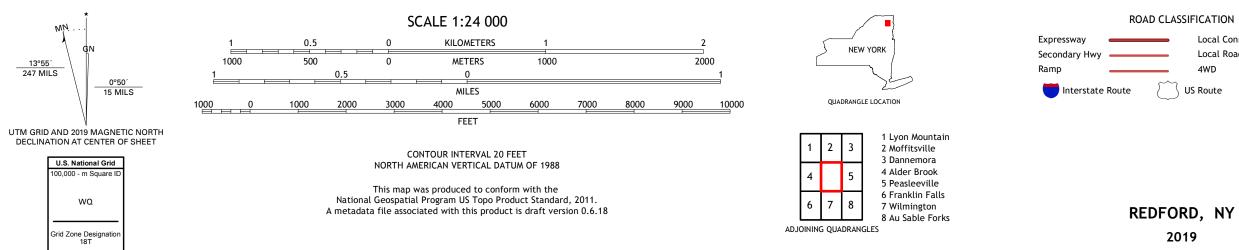

## U.S. DEPARTMENT OF THE INTERIOR U.S. GEOLOGICAL SURVEY

REDFORD QUADRANGLE NEW YORK - CLINTON COUNTY 7.5-MINUTE SERIES

Produced by the United States Geological Survey North American Datum of 1983 (NAD83) World Geodetic System of 1984 (WGS84). Projection and 1 000-meter grid:Universal Transverse Mercator, Zone 18T This map is not a legal document. Boundaries may be generalized for this map scale. Private lands within government reservations may not be shown. Obtain permission before entering private lands.

Local Connector \_\_\_\_\_

State Route

Local Road

4WD

\_\_\_\_\_

2019