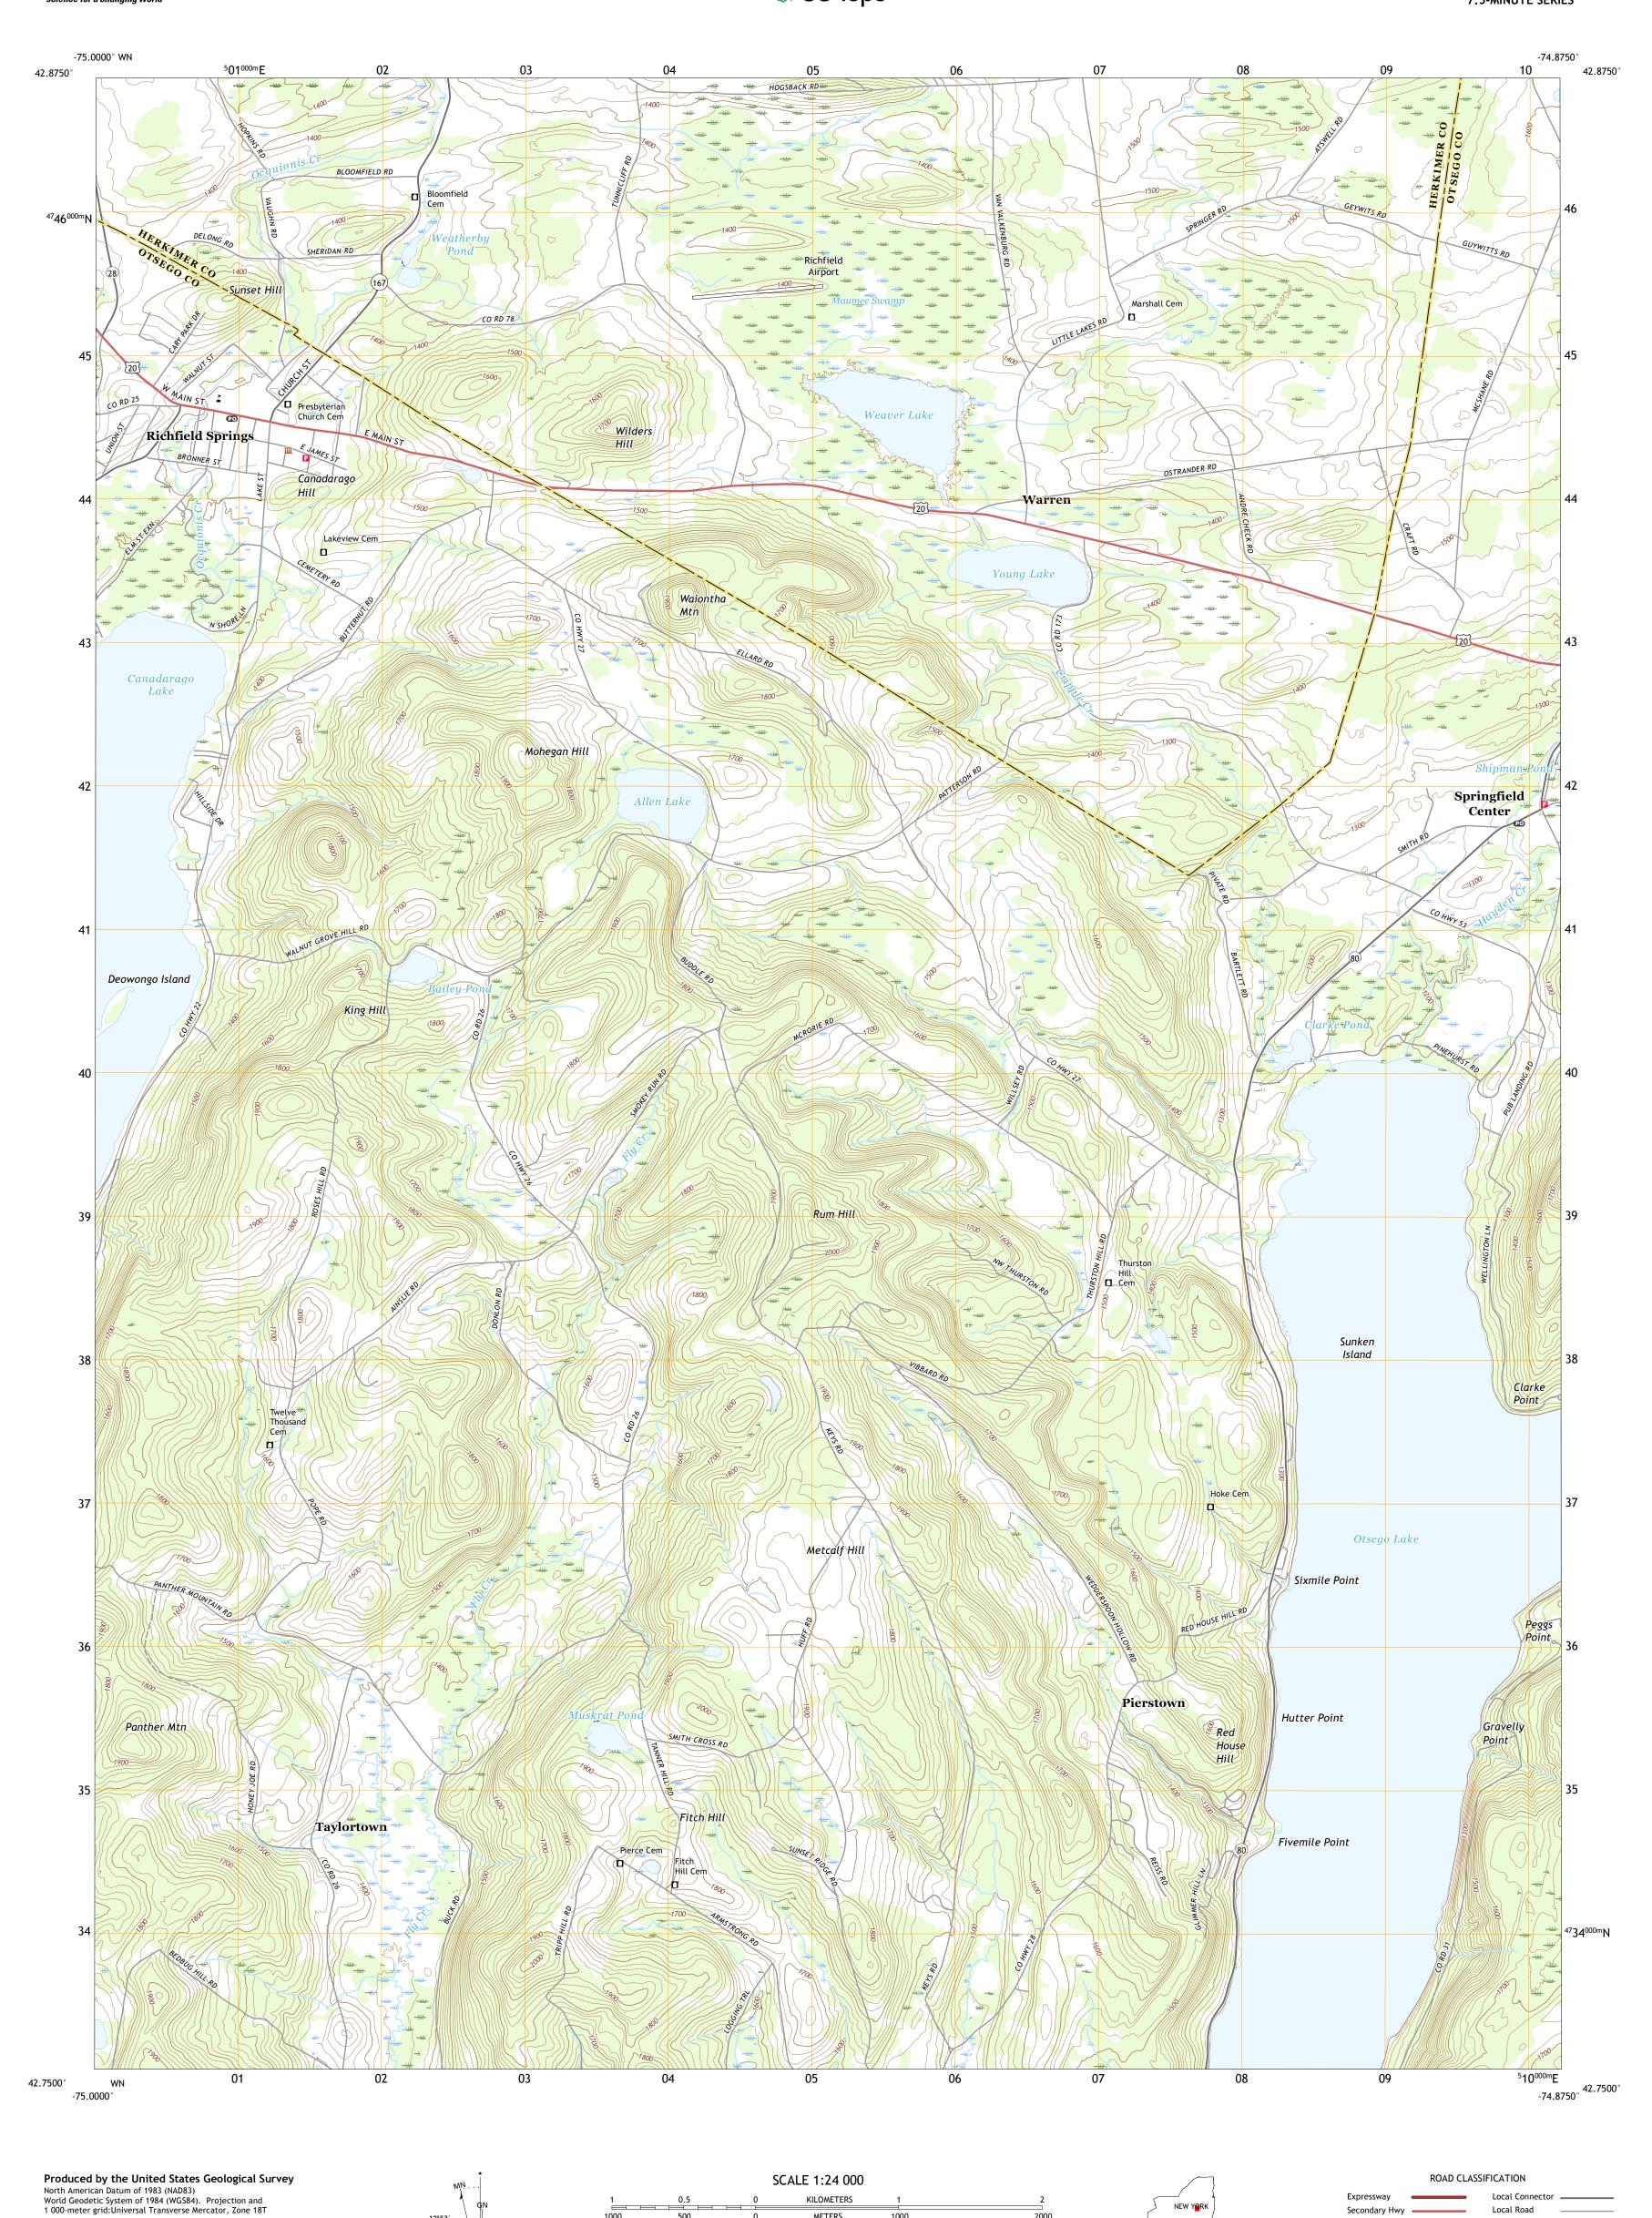

Local Road

State Route

4WD

US Route

RICHFIELD SPRINGS, NY

2019

Secondary Hwy -

Interstate Route

Ramp

2000

QUADRANGLE LOCATION

ADJOINING QUADRANGLES

1 Millers Mills

2 Jordanville

6 Hartwick

8 Westford

7 Cooperstown

3 Van Hornesville

4 Schuyler Lake 5 East Springfield

KILOMETERS

METERS

MILES

4000 5000

FEET

CONTOUR INTERVAL 20 FEET NORTH AMERICAN VERTICAL DATUM OF 1988

This map is not a legal document. Boundaries may be

entering private lands.

Hydrography.....

Imagery.... Roads..... Names.....

Boundaries...

Wetlands...

generalized for this map scale. Private lands within government reservations may not be shown. Obtain permission before

...NAIP, October 2017 - December 2017

UTM GRID AND 2019 MAGNETIC NORTH DECLINATION AT CENTER OF SHEET

U.S. National Grid 100,000 - m Square ID

WN

Grid Zone Designation 18T

U.S. Census Bureau, 2016
......GNIS, 1980 - 2019

..FWS National Wetlands Inventory 1982 - 1998