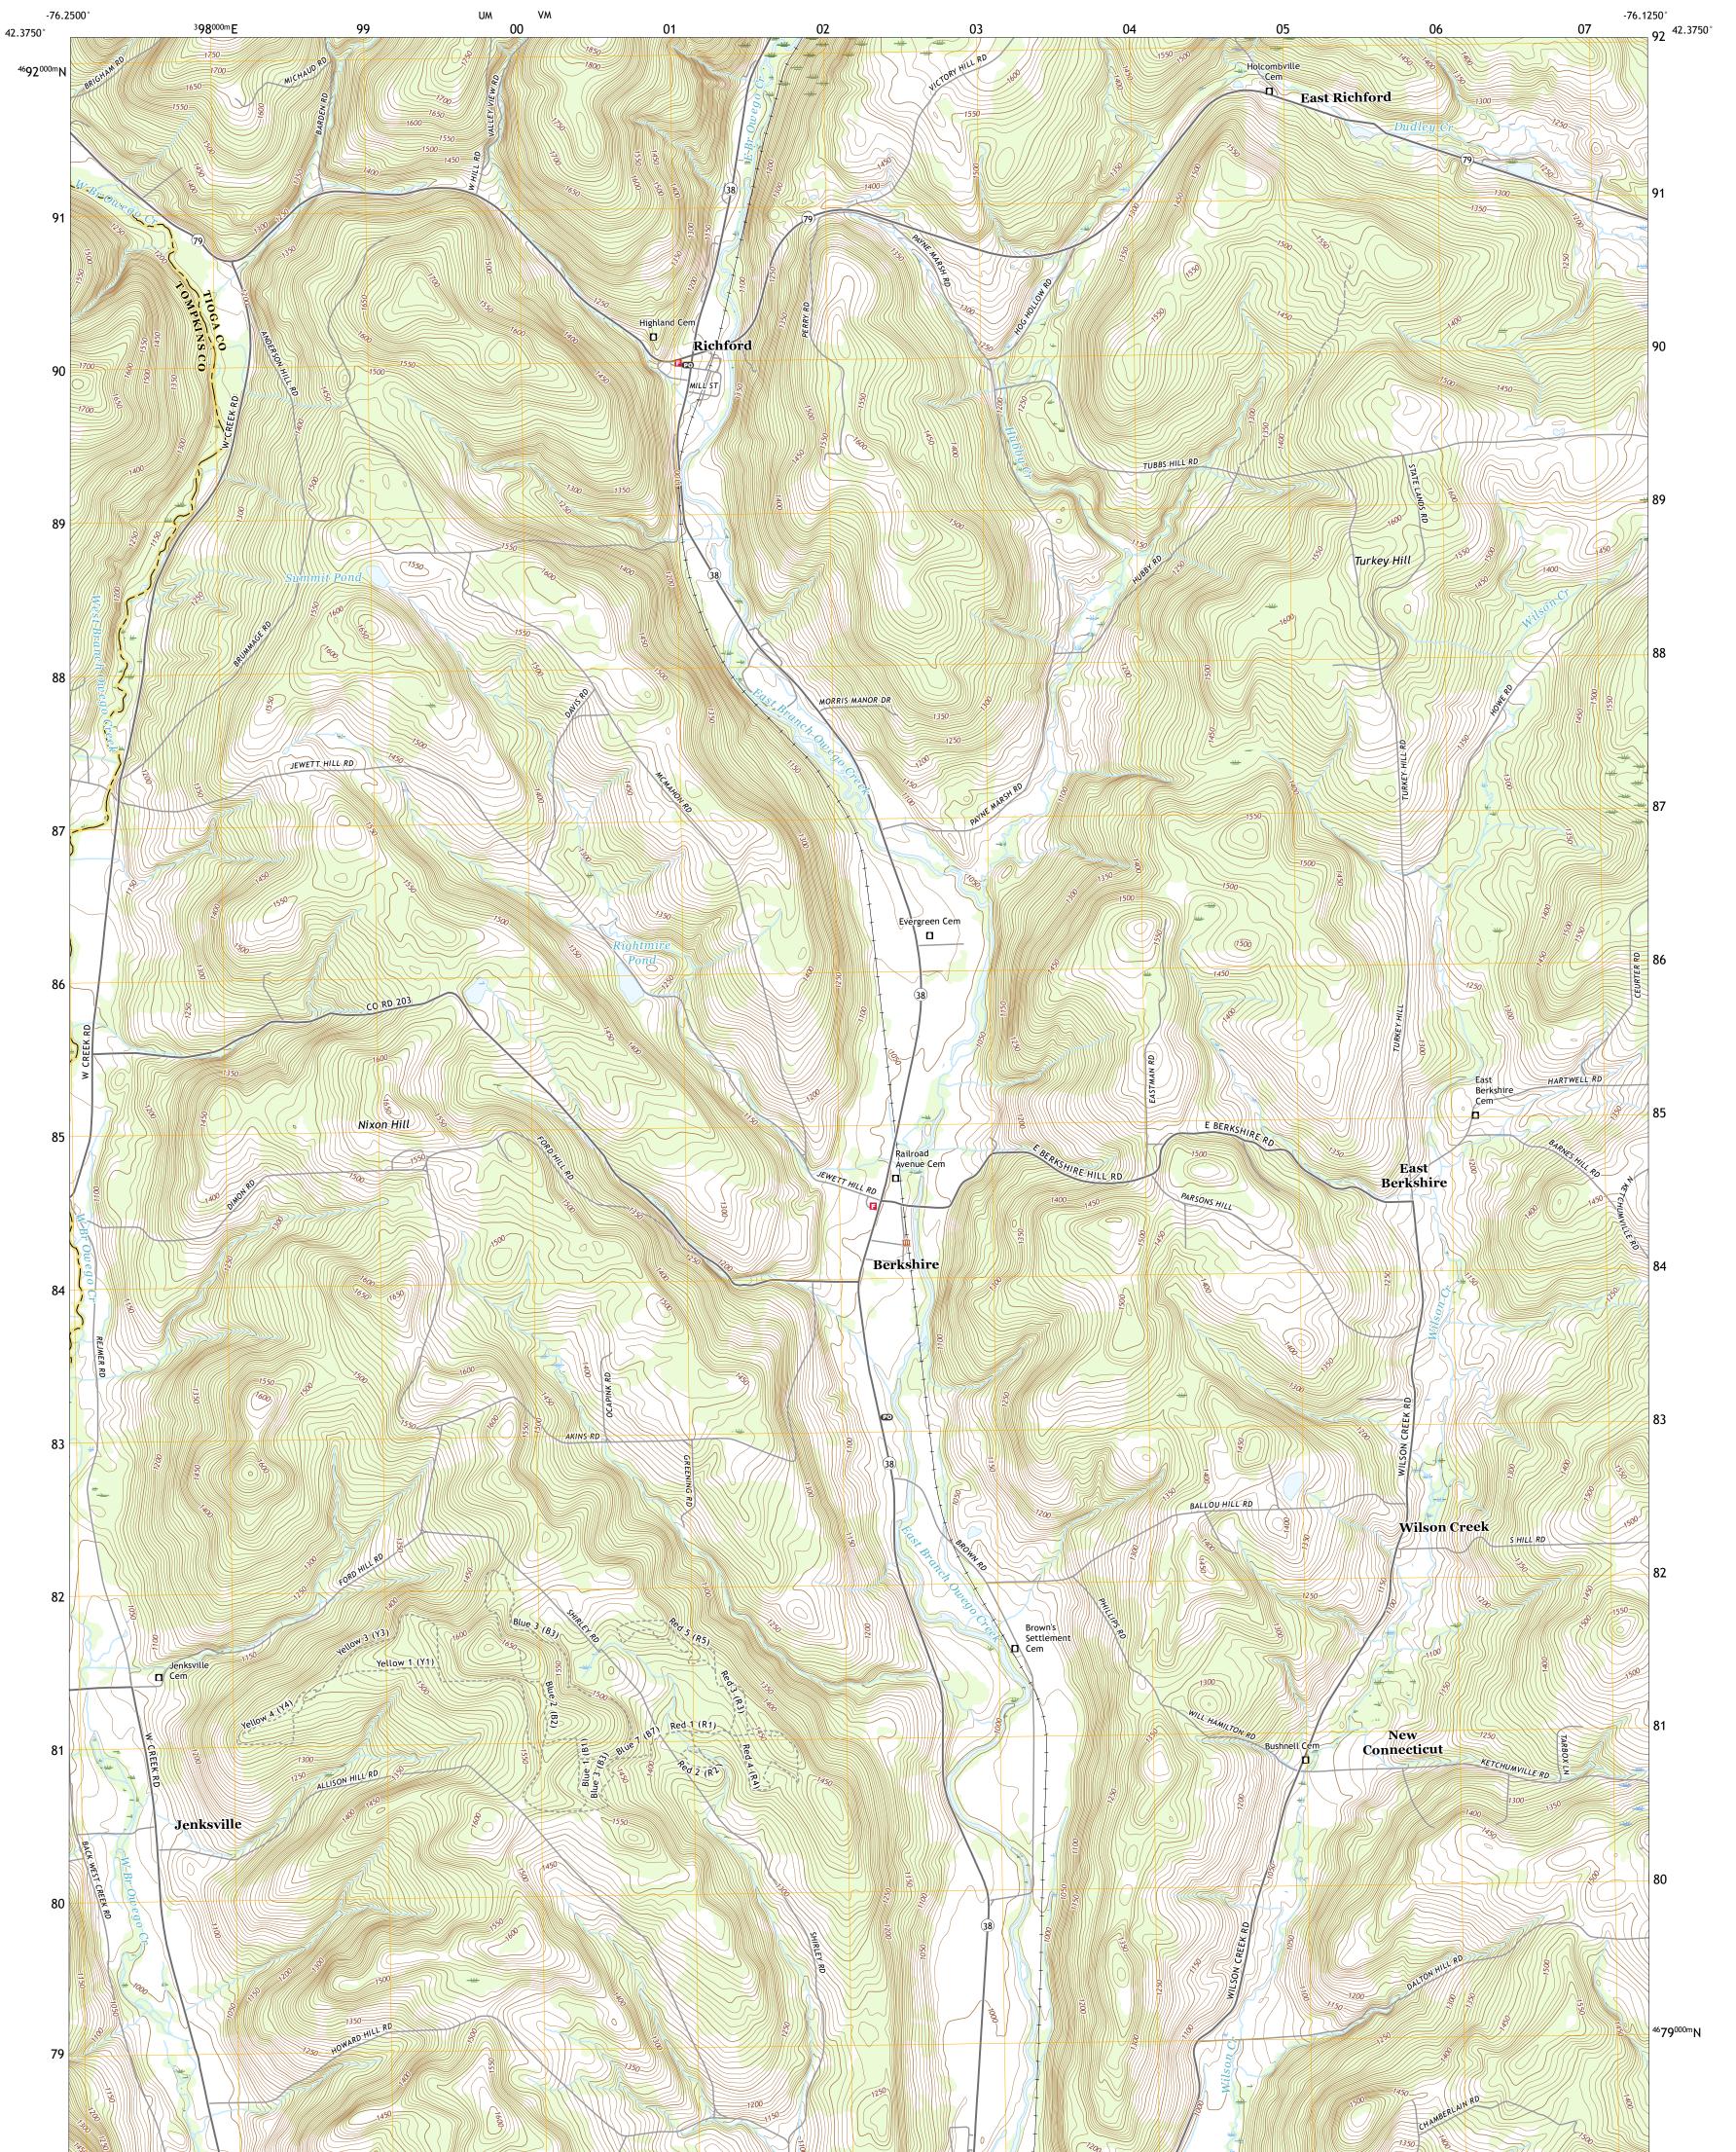

RICHFORD QUADRANGLE NEW YORK 7.5-MINUTE SERIES

Produced by the United States Geological Survey North American Datum of 1983 (NAD83) World Geodetic System of 1984 (WGS84). Projection and 1 000-meter grid:Universal Transverse Mercator, Zone 18T This map is not a legal document. Boundaries may be generalized for this map scale. Private lands within government reservations may not be shown. Obtain permission before entering private lands.

Imagery... Roads..... Names..... Hydrography...... Contours..... Boundaries... 1986 Wetlands... ..FWS National Wetlands Inventory

State Route