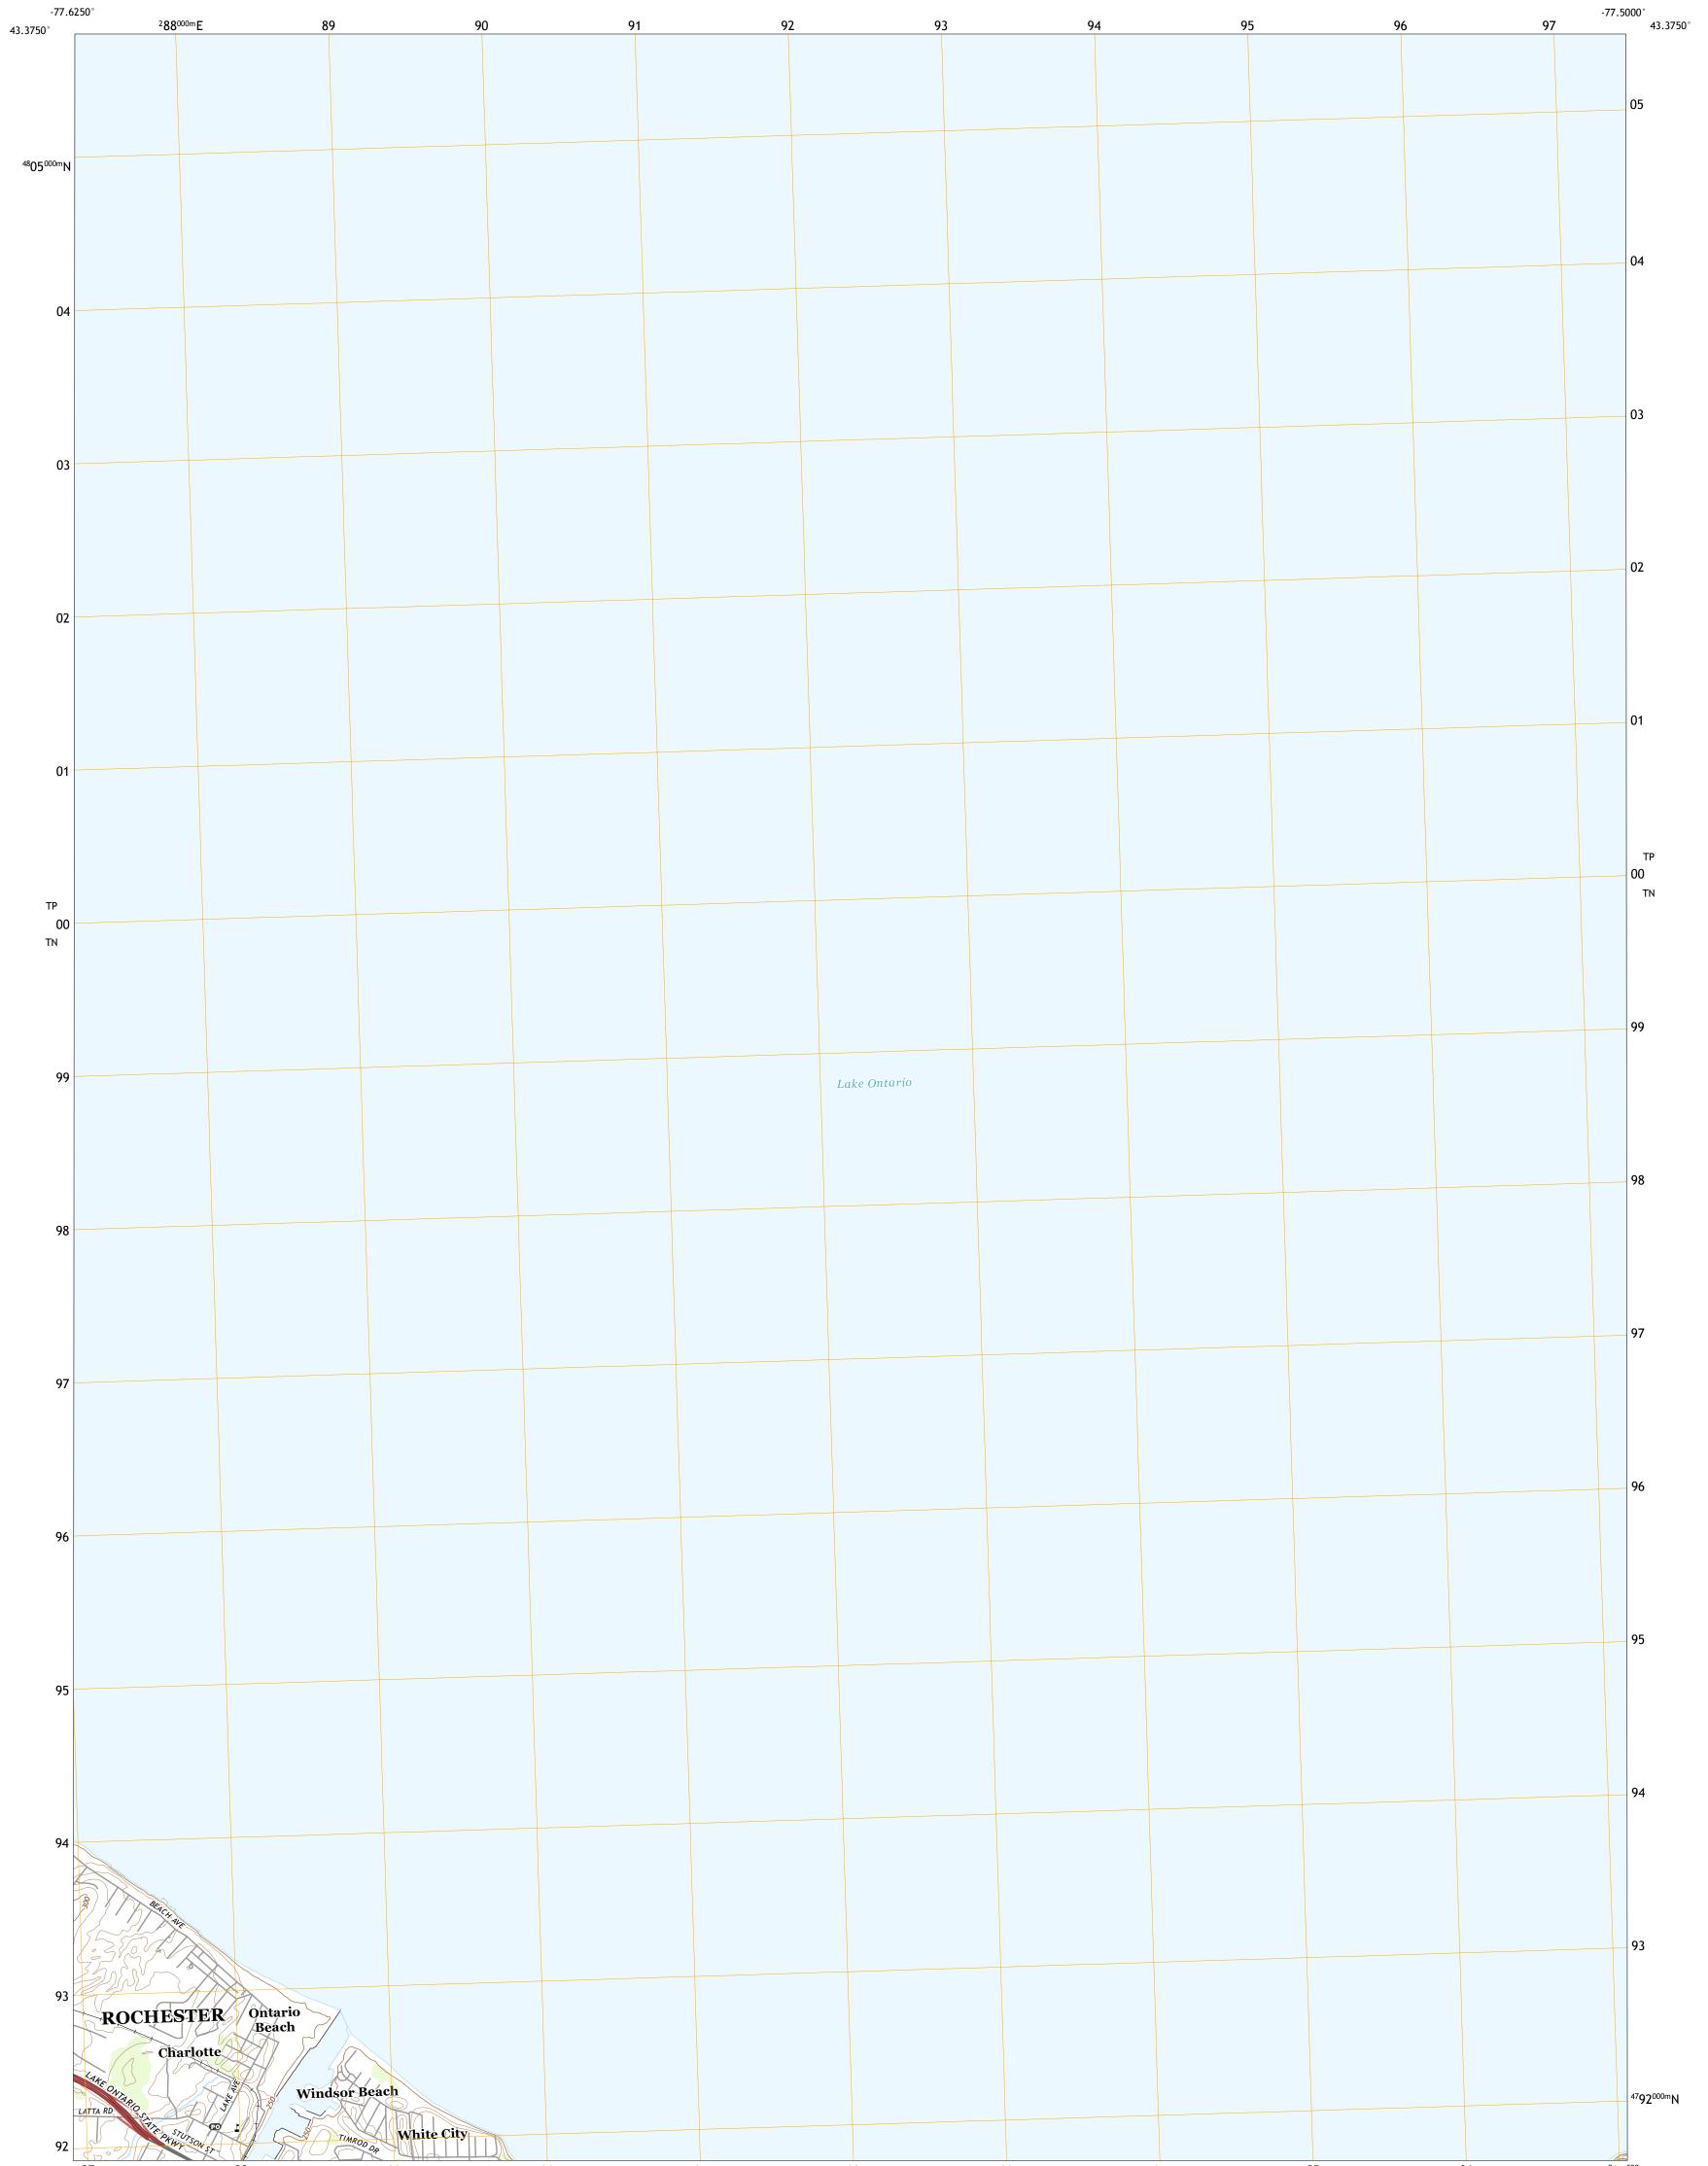

ROCHESTER EAST OE N QUADRANGLE NEW YORK - MONROE COUNTY 7.5-MINUTE SERIES

Produced by the United States Geological Survey North American Datum of 1983 (NAD83) World Geodetic System of 1984 (WGS84). Projection and 1 000-meter grid:Universal Transverse Mercator, Zone 18T This map is not a legal document. Boundaries may be generalized for this map scale. Private lands within government reservations may not be shown. Obtain permission before entering private lands.

Imagery......NAIP, September 2017 - December 2017 Roads......GNIS, 1980 - 2016 Hydrography......National Hydrography Dataset, 2002 - 2019 Contours.....National Elevation Dataset, 2003 Boundaries.....Multiple sources; see metadata file 2017 - 2018 Wetlands......FWS National Wetlands Inventory 1994 - 1995