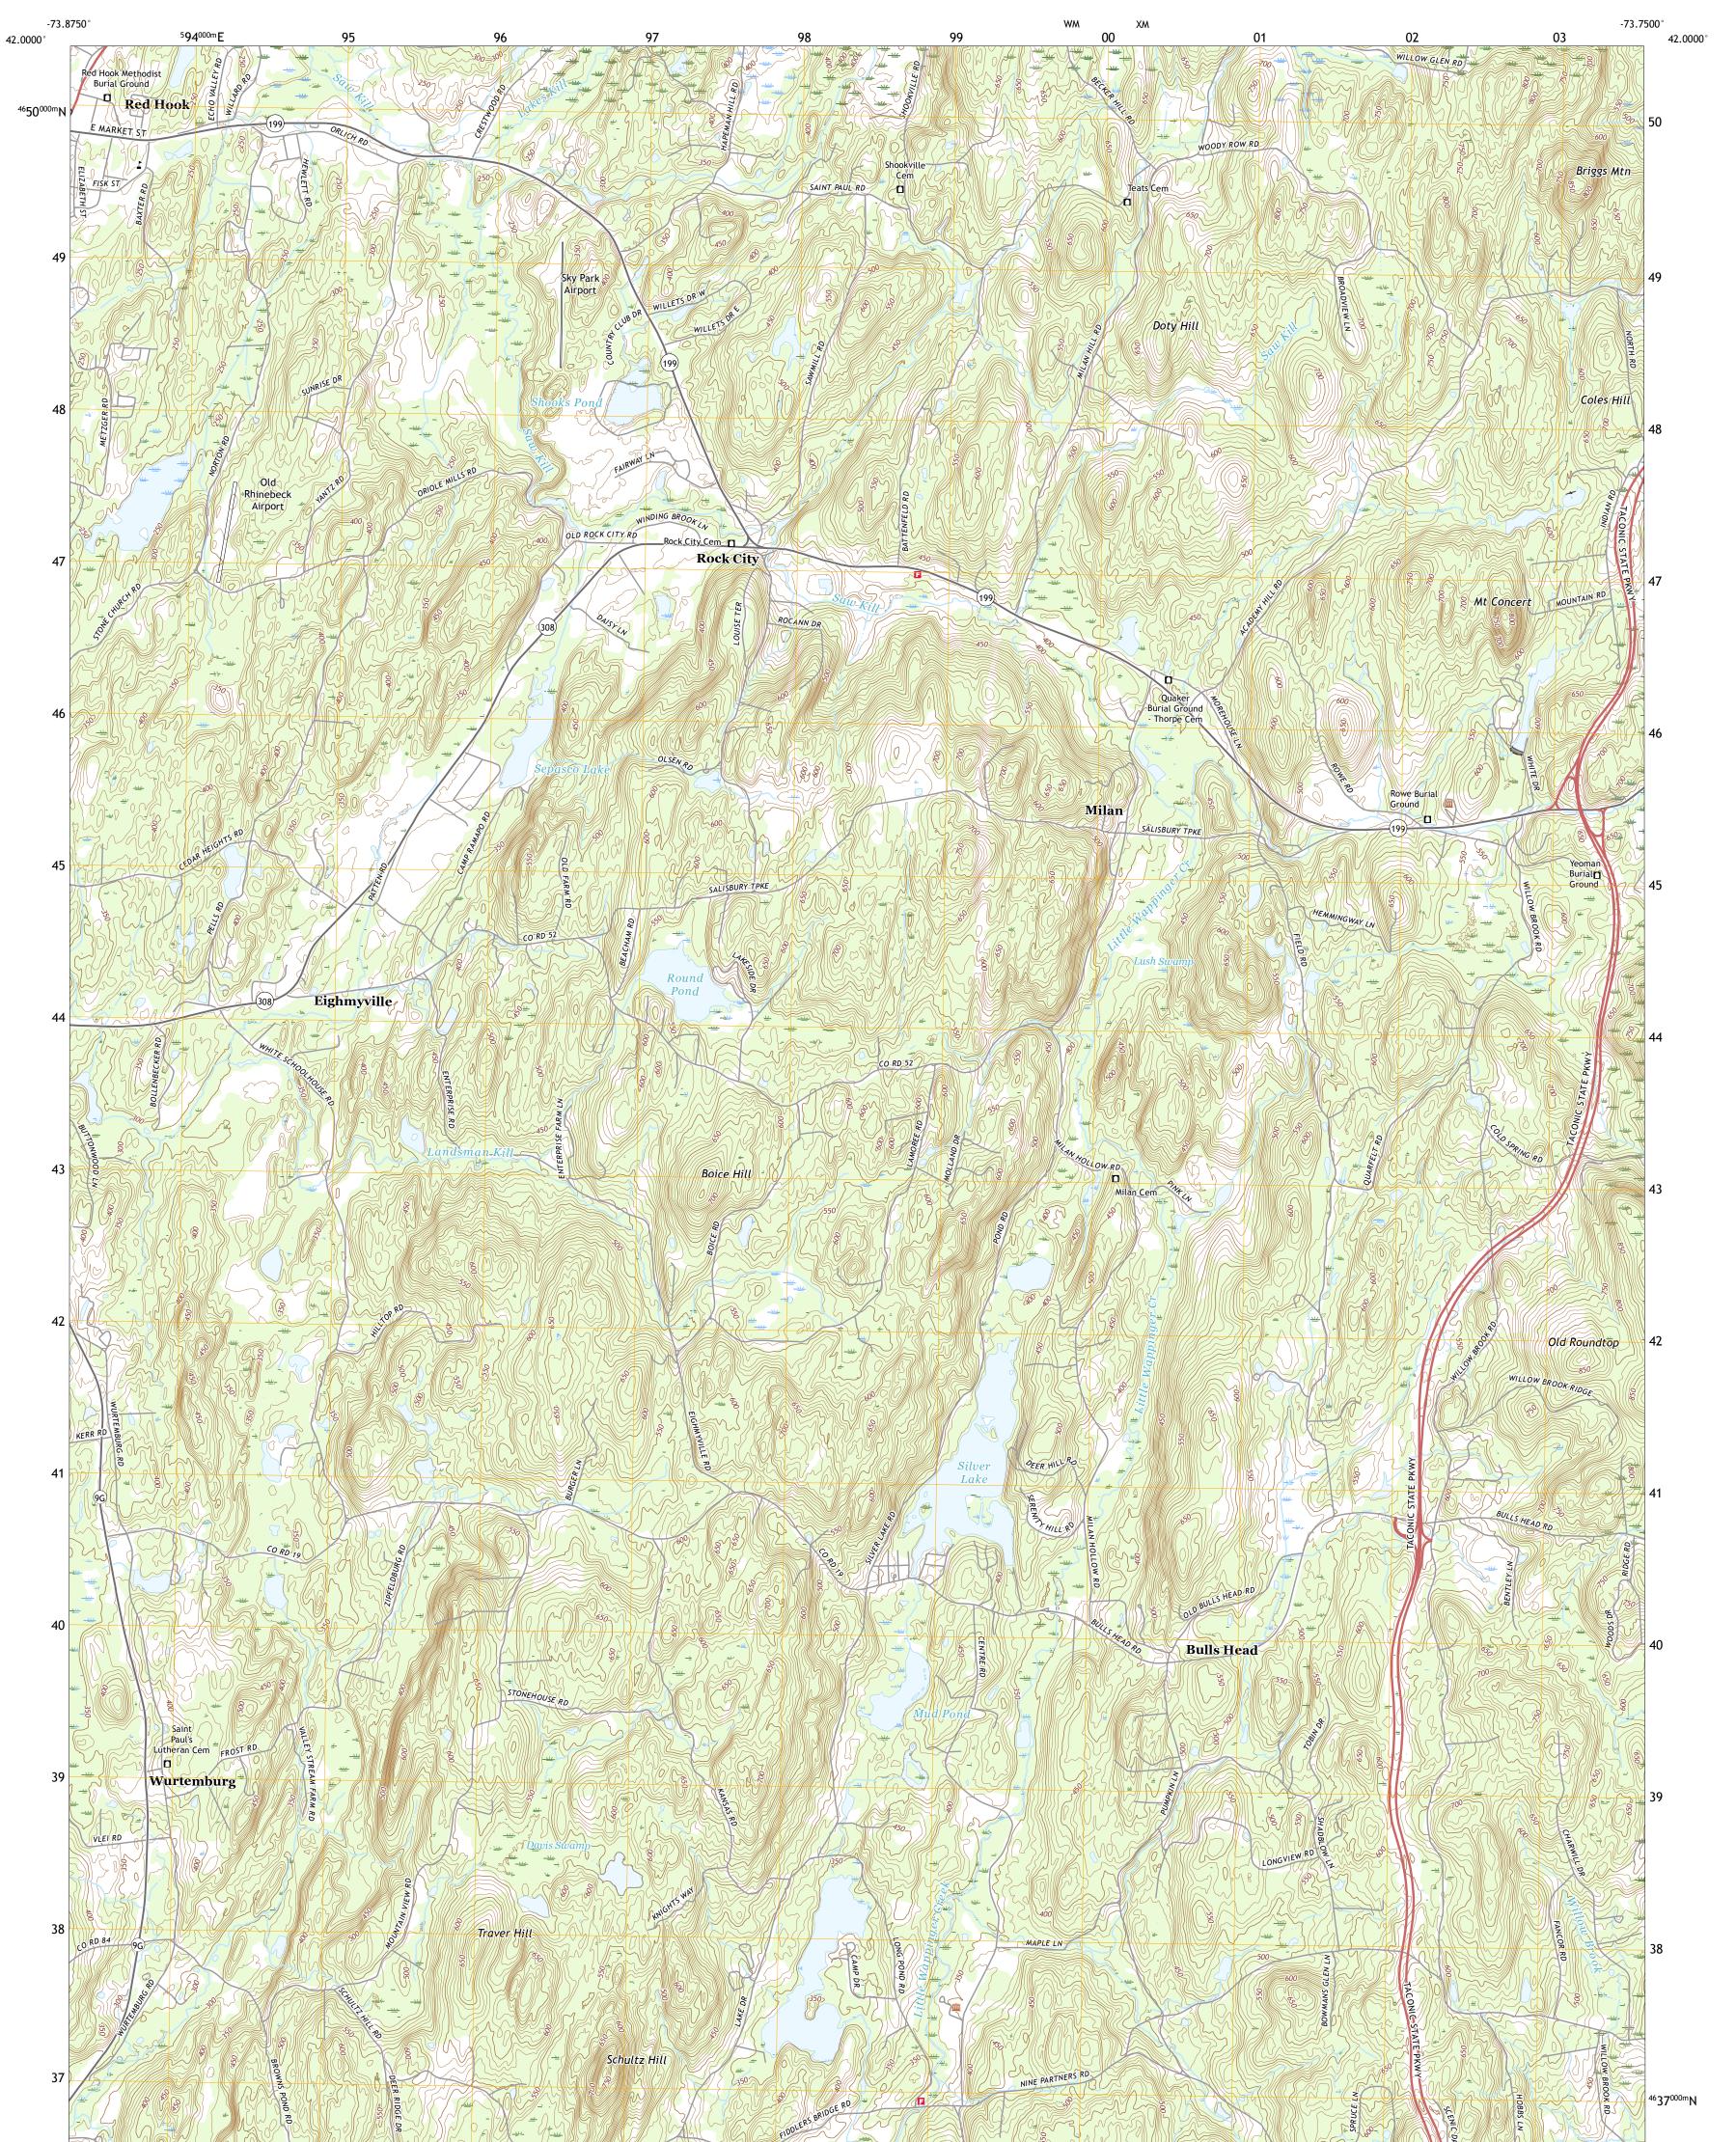

## U.S. DEPARTMENT OF THE INTERIOR U.S. GEOLOGICAL SURVEY

ROCK CITY QUADRANGLE NEW YORK - DUTCHESS COUNTY 7.5-MINUTE SERIES

Produced by the United States Geological Survey North American Datum of 1983 (NAD83) World Geodetic System of 1984 (WGS84). Projection and 1 000-meter grid:Universal Transverse Mercator, Zone 18T This map is not a legal document. Boundaries may be generalized for this map scale. Private lands within government reservations may not be shown. Obtain permission before entering private lands.

Imagery.... Roads..... Names..... Hydrography..... Contours.. Boundaries... ..FWS National Wetlands Inventory 2001 - 2004 Wetlands...

## NSN. 7643016387124 NGA REF NO. USGSX24K71420

\_\_\_\_

State Route