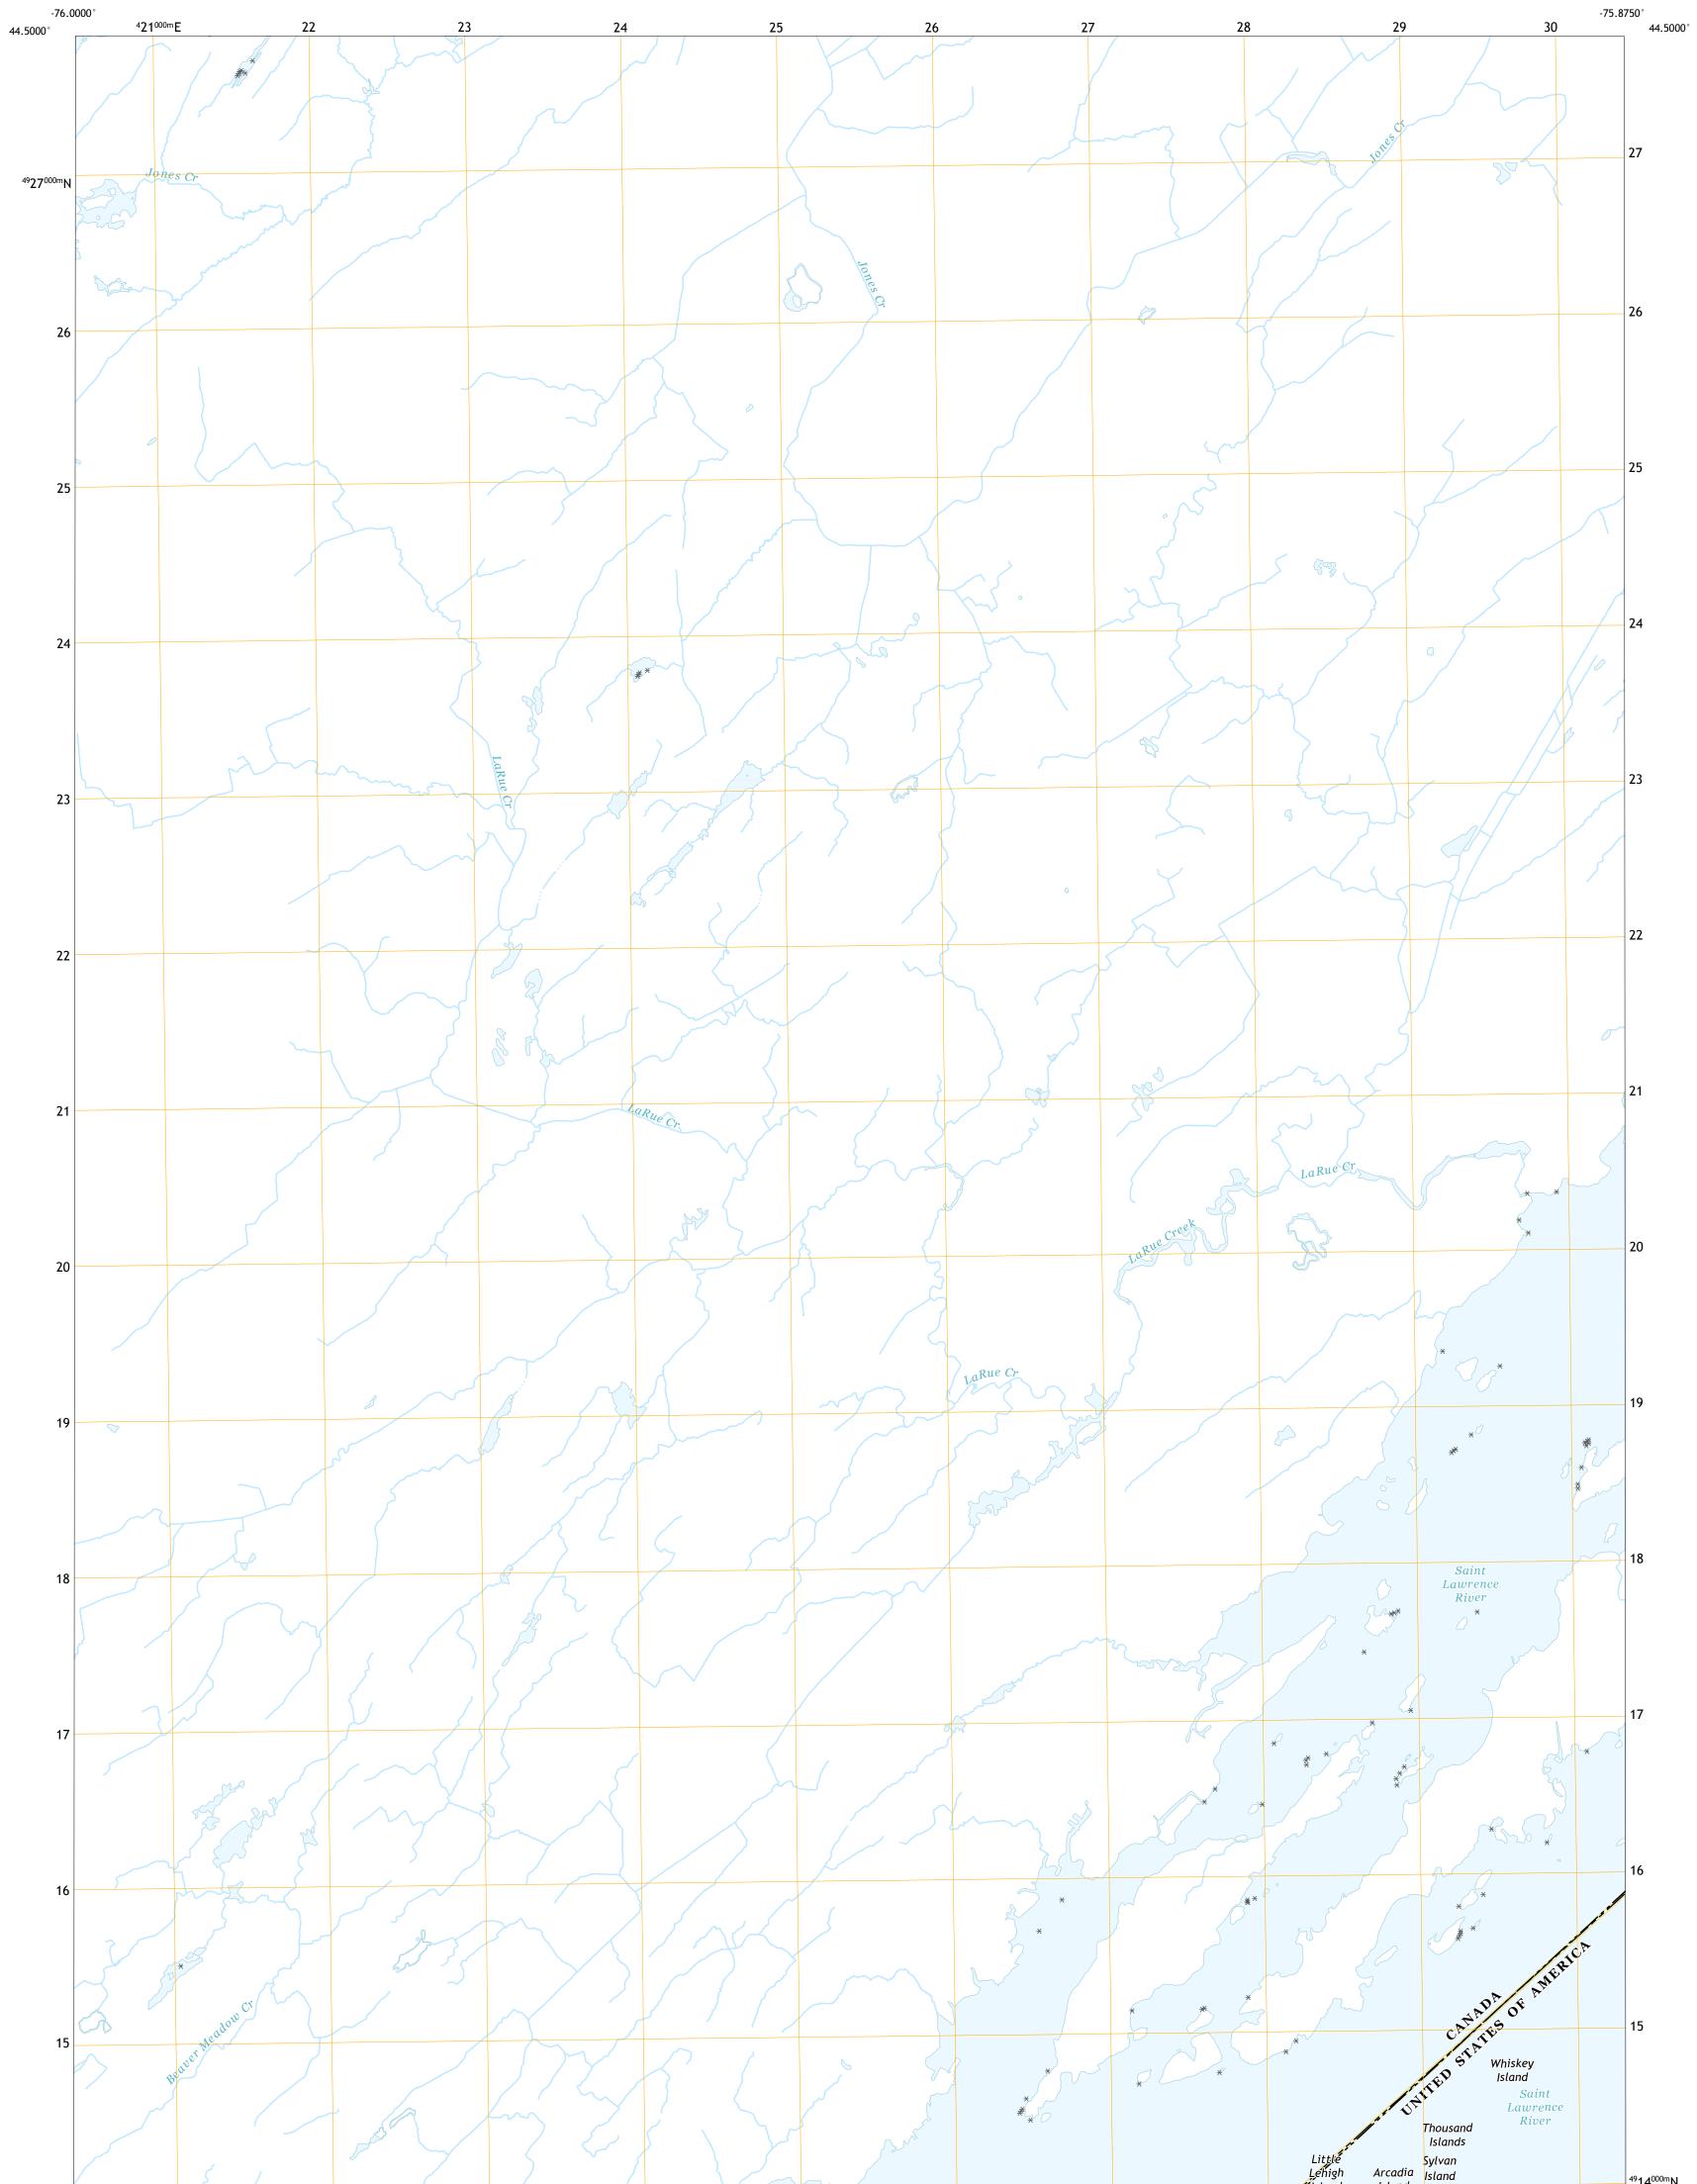

ROCKPORT QUADRANGLE NEW YORK - JEFFERSON COUNTY 7.5-MINUTE SERIES

Produced by the United States Geological Survey North American Datum of 1983 (NAD83) World Geodetic System of 1984 (WGS84). Projection and 1 000-meter grid:Universal Transverse Mercator, Zone 18T This map is not a legal document. Boundaries may be generalized for this map scale. Private lands within government reservations may not be shown. Obtain permission before entering private lands.

......NAIP, September 2017 - December 2017 U.S. Census Bureau, Not Available GNIS, 1980 - 1989 .....National Hydrography Dataset, 1899 - 2019 ......National Elevation Dataset, Not Available sources; see metadata file 2015 Imagery.... Roads..... Names..... Hydrography..... Contours.... Boundaries.... ....Multiple ..FWS National Wetlands Inventory Not Available Wetlands...