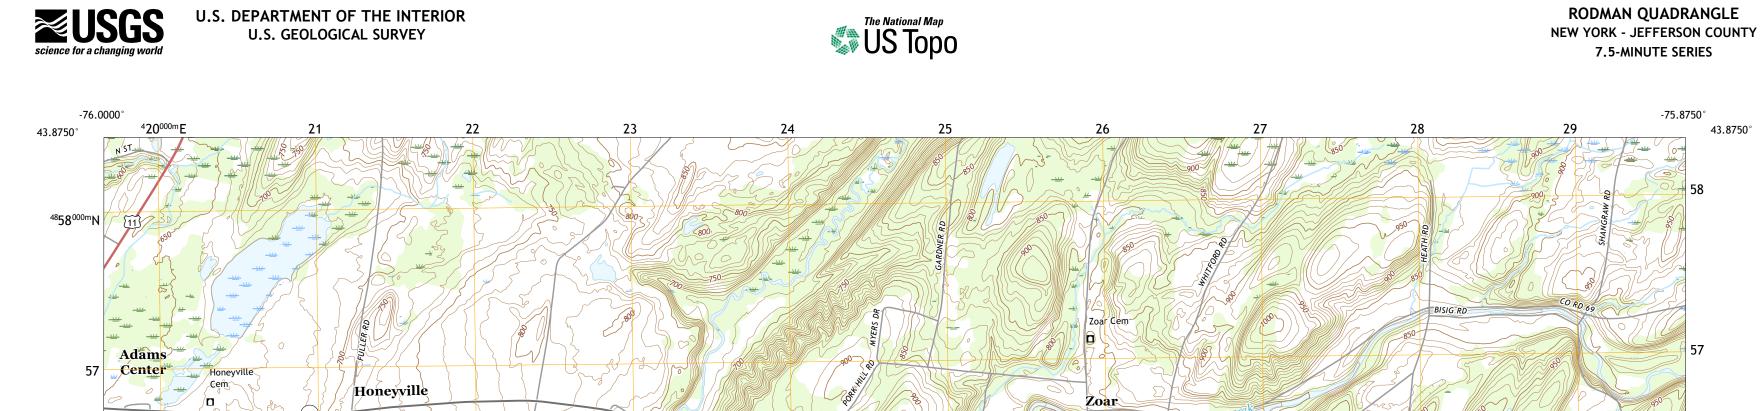

55 🖌

54

 Imagery......NAIP, August 2017 - December 2017

 Roads.......U.S.
 Census Bureau, 2016

 Names......GNIS, 1980 - 2019

 Hydrography.....National Hydrography Dataset, 1899 - 2019

 Contours.....National Elevation Dataset, 1998 - 2017

 Boundaries.....Multiple sources; see metadata file 2017 - 2018

 Wetlands......FWS National Wetlands Inventory 1981 - 1985

56

55

54