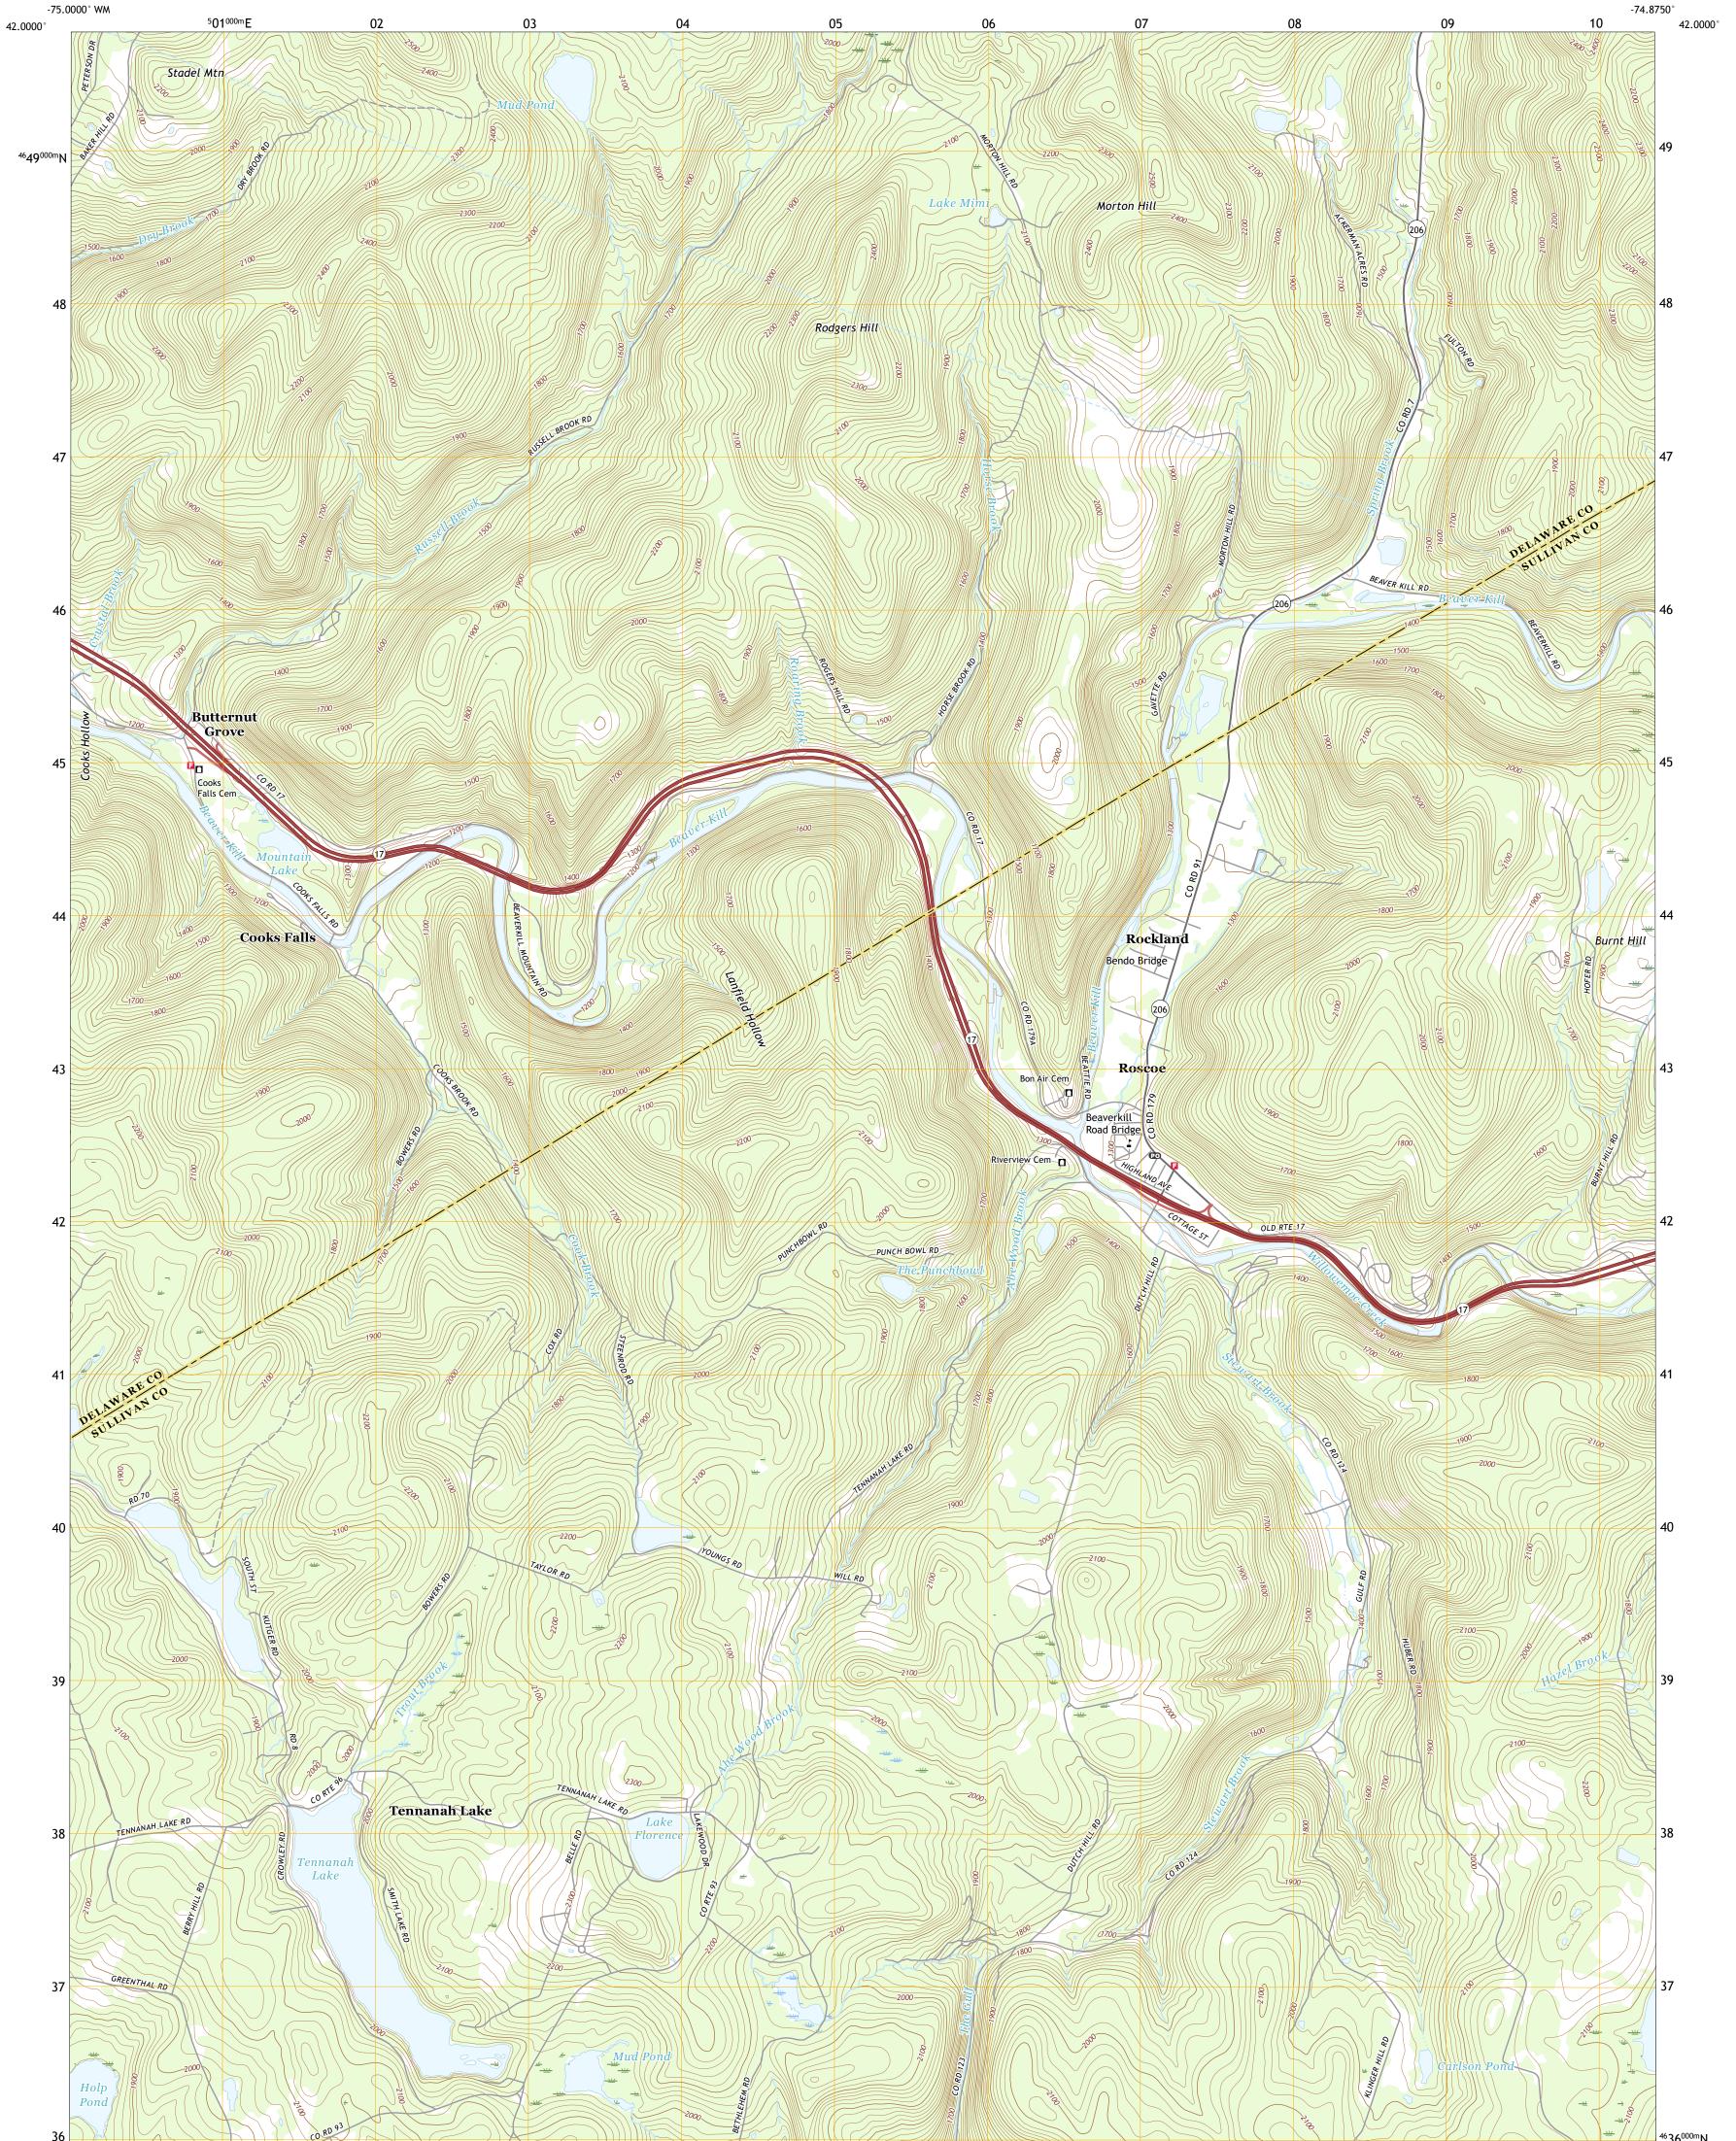

ROSCOE QUADRANGLE NEW YORK 7.5-MINUTE SERIES

Produced by the United States Geological Survey North American Datum of 1983 (NAD83) World Geodetic System of 1984 (WGS84). Projection and 1 000-meter grid:Universal Transverse Mercator, Zone 18T This map is not a legal document. Boundaries may be generalized for this map scale. Private lands within government reservations may not be shown. Obtain permission before entering private lands.

Imagery.... Roads..... Names..... Hydrography..... Contours.....Boundaries.....Mu Wetlands... ..FWS National Wetlands Inventory 1985 - 2003

NSN. 7643016387139 NGA REF NO. US GS X 24 K 38 564

State Route