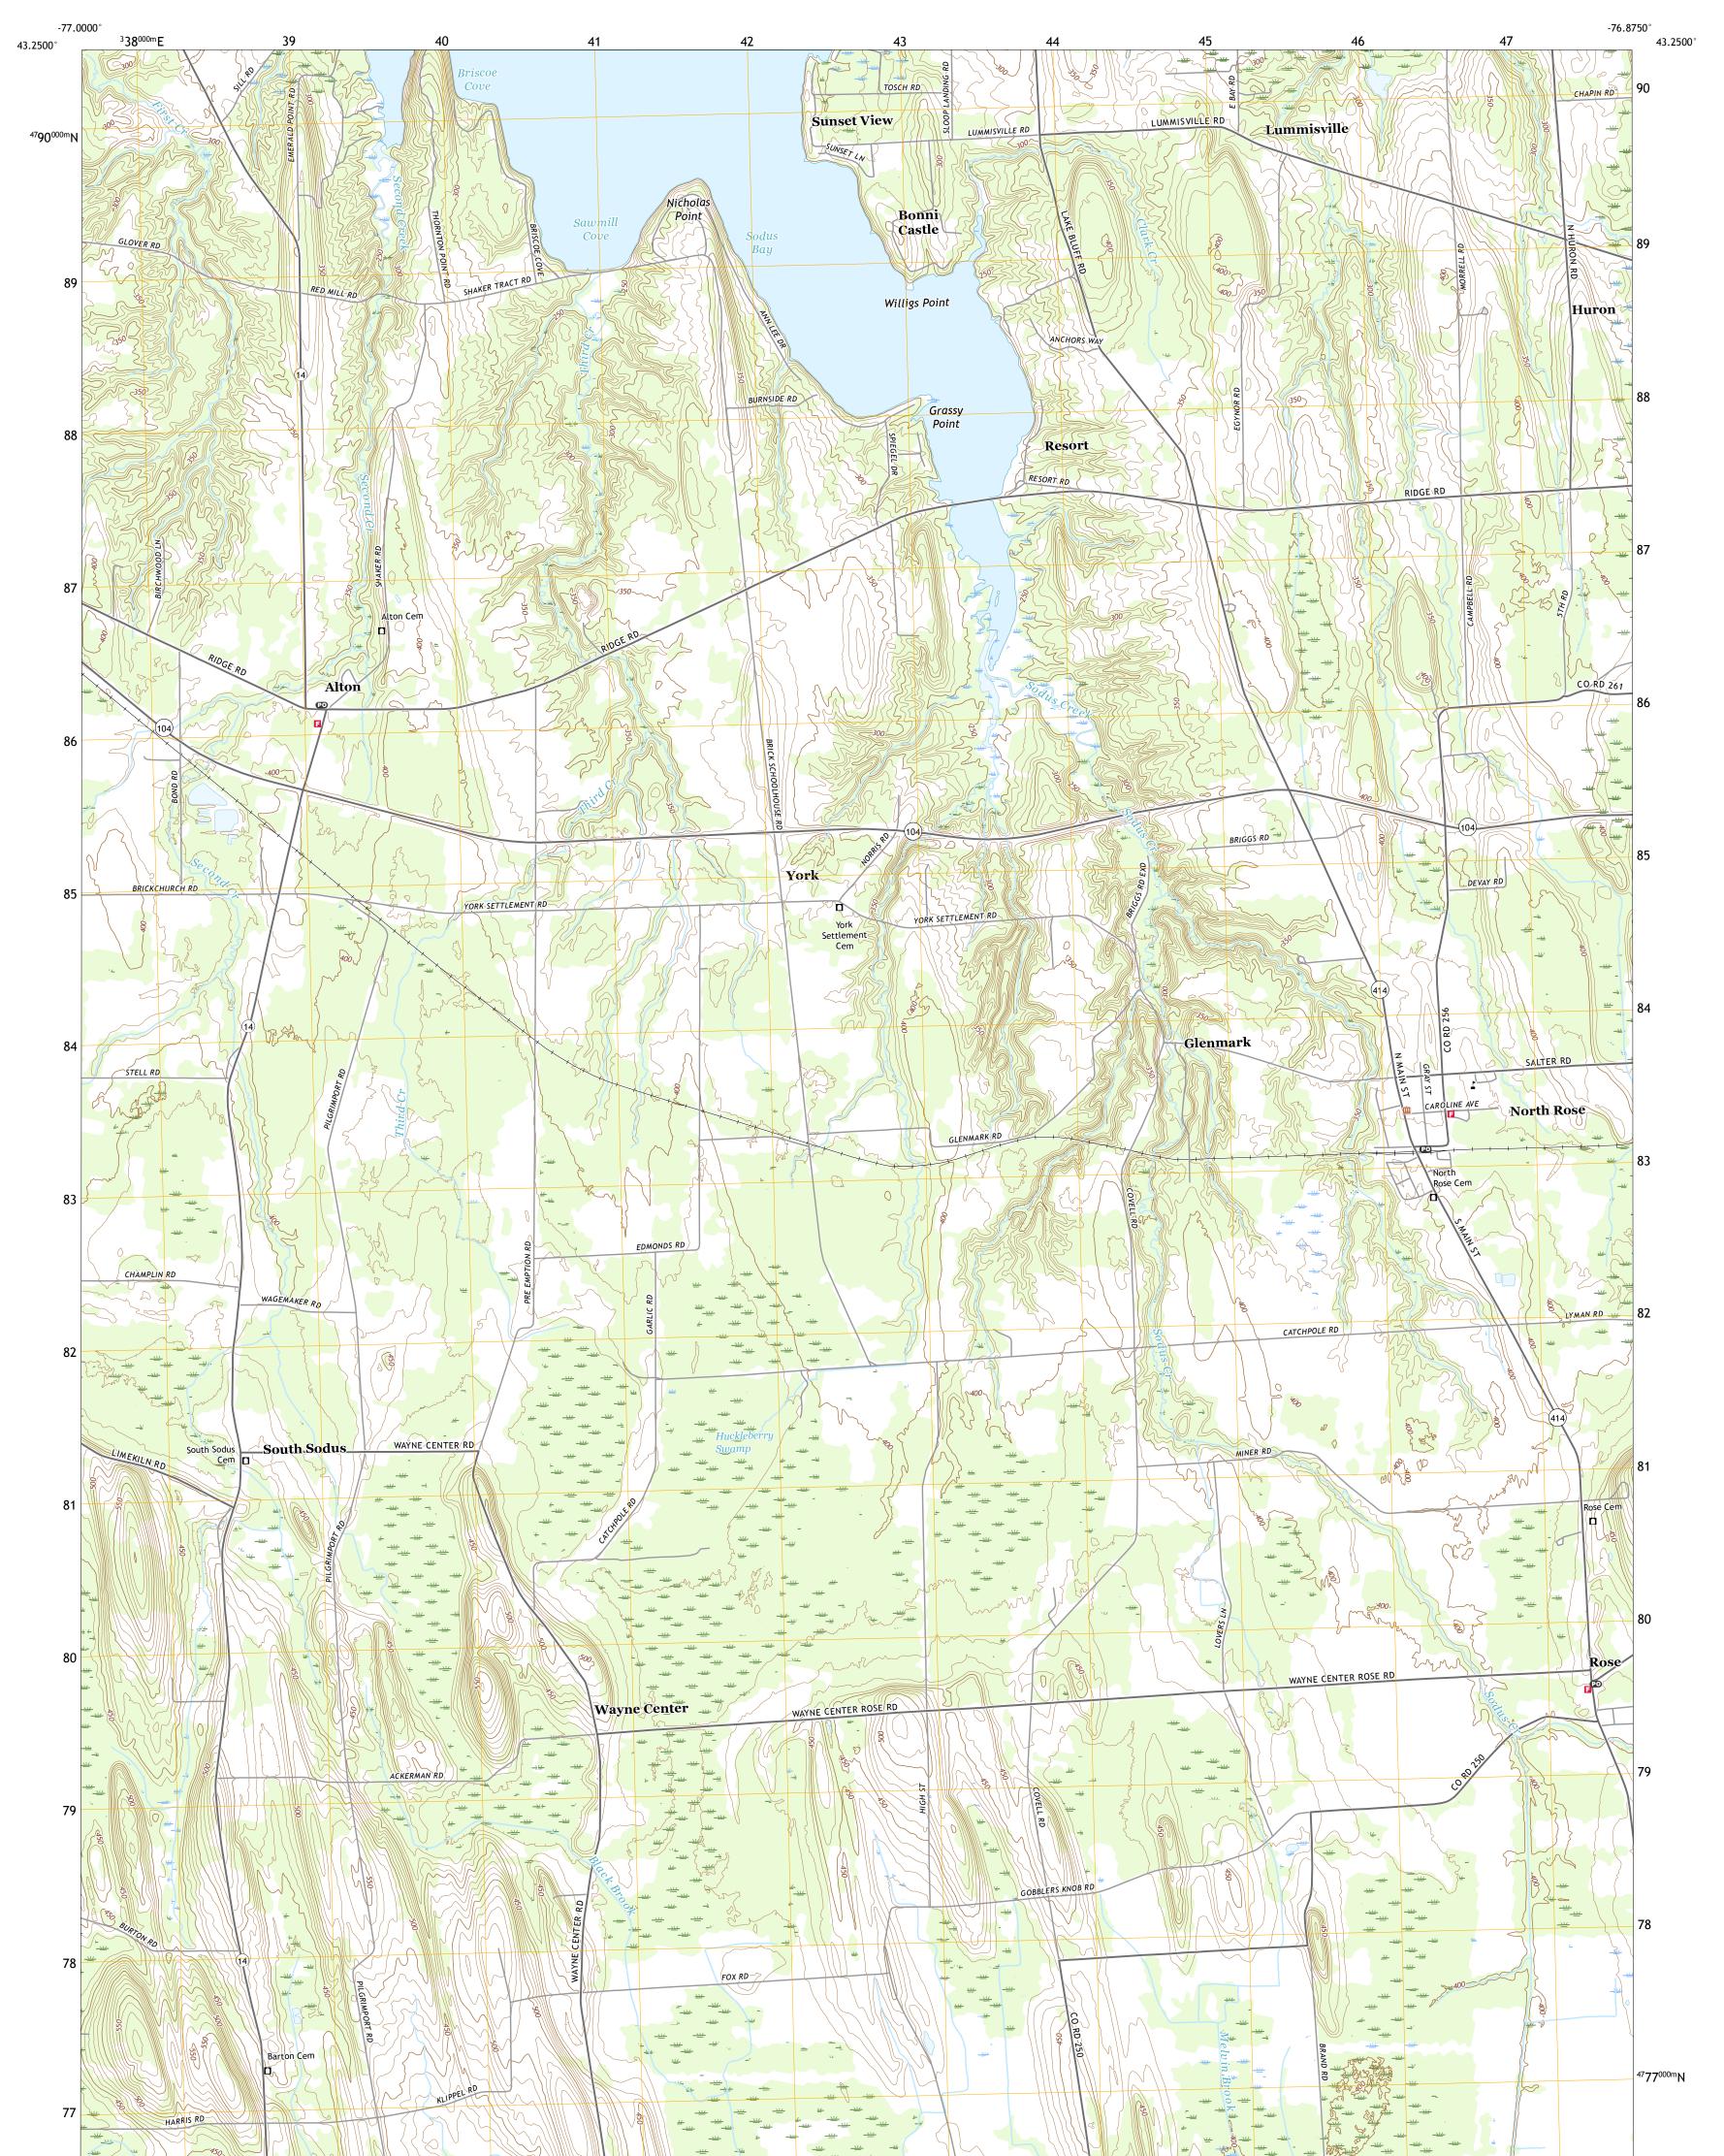

ROSE QUADRANGLE NEW YORK - WAYNE COUNTY 7.5-MINUTE SERIES

Produced by the United States Geological Survey North American Datum of 1983 (NAD83) World Geodetic System of 1984 (WGS84). Projection and 1 000-meter grid:Universal Transverse Mercator, Zone 18T This map is not a legal document. Boundaries may be generalized for this map scale. Private lands within government reservations may not be shown. Obtain permission before entering private lands.

ROSE, NY

2019