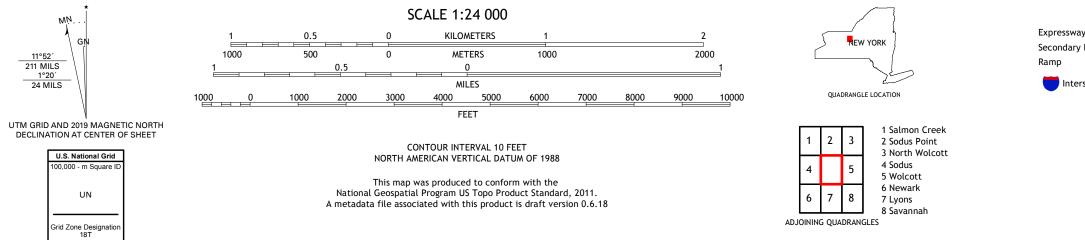

ROSE QUADRANGLE NEW YORK - WAYNE COUNTY 7.5-MINUTE SERIES

Produced by the United States Geological Survey North American Datum of 1983 (NAD83) World Geodetic System of 1984 (WGS84). Projection and 1 000-meter grid:Universal Transverse Mercator, Zone 18T This map is not a legal document. Boundaries may be generalized for this map scale. Private lands within government reservations may not be shown. Obtain permission before entering private lands.

Imagery......NAIP, September 2017 - December 2017Roads......NAIP, September 2017 - December 2017Roads......NationalNames......GNIS, 1980 - 2019Hydrography.....NationalHydrography.....NationalElevationDataset, 2017Boundaries.....MultipleSources;Seemetadatafile2017 - 2018Wetlands......FWSNationalWetlandsInventory1981 - 2002