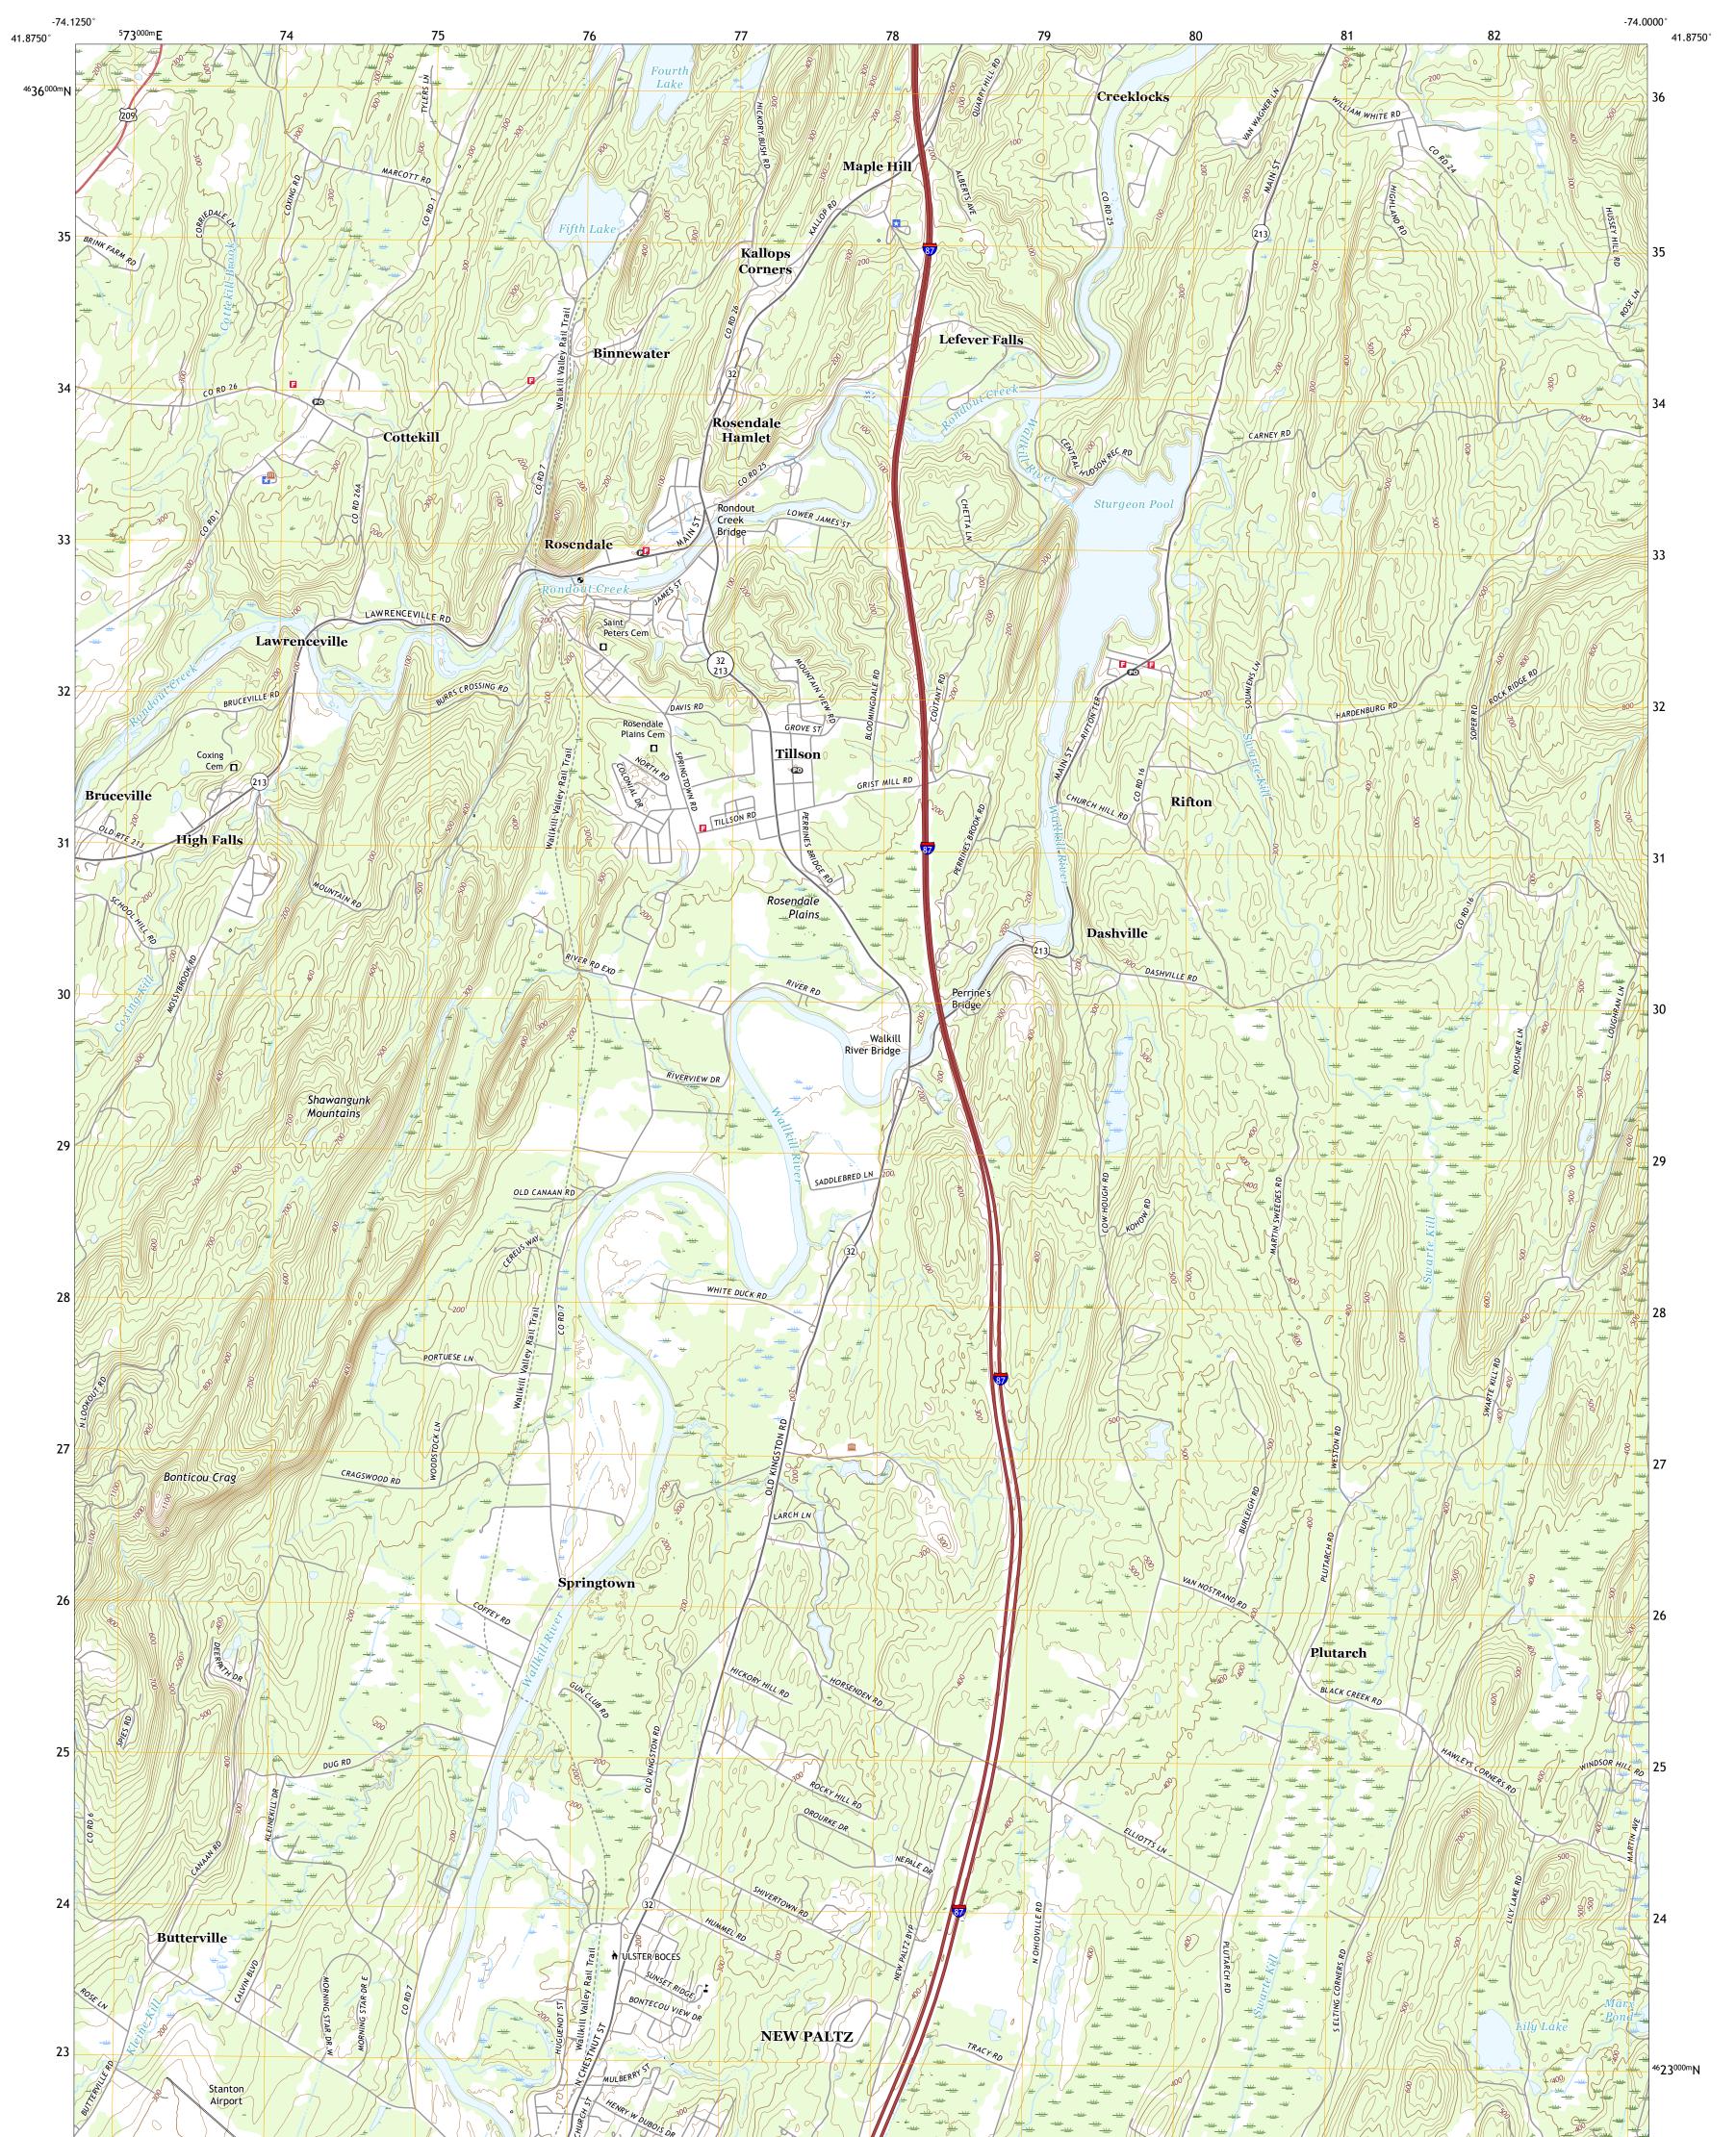

## U.S. DEPARTMENT OF THE INTERIOR U.S. GEOLOGICAL SURVEY

ROSENDALE QUADRANGLE NEW YORK - ULSTER COUNTY 7.5-MINUTE SERIES

Produced by the United States Geological Survey North American Datum of 1983 (NAD83) World Geodetic System of 1984 (WGS84). Projection and 1 000-meter grid:Universal Transverse Mercator, Zone 18T This map is not a legal document. Boundaries may be generalized for this map scale. Private lands within government reservations may not be shown. Obtain permission before entering private lands.

Imagery.... Roads..... Names..... Hydrography..... Contours.. Boundaries... ..FWS National Wetlands Inventory 1990 - 2003 Wetlands...

\_\_\_\_

State Route