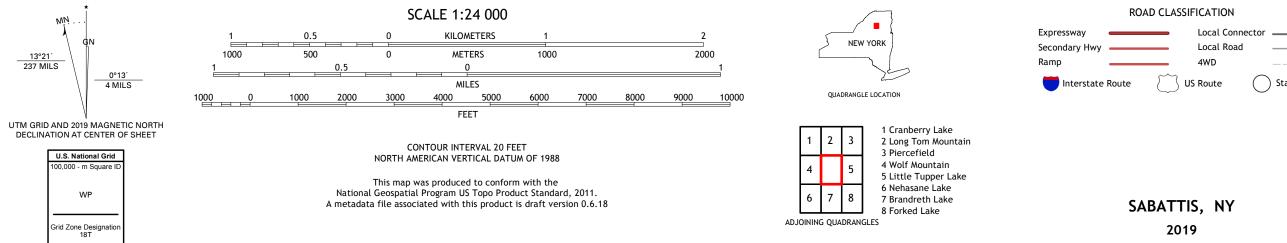

SABATTIS QUADRANGLE NEW YORK 7.5-MINUTE SERIES





Produced by the United States Geological Survey North American Datum of 1983 (NAD83) World Geodetic System of 1984 (WGS84). Projection and 1 000-meter grid:Universal Transverse Mercator, Zone 18T This map is not a legal document. Boundaries may be generalized for this map scale. Private lands within government reservations may not be shown. Obtain permission before entering private lands.

Imagery......NAIP, September 2017 - December 2017 Roads......GNIS, 1980 - 2011 Hydrography.....GNIS, 1980 - 2019 Contours.....National Hydrography Dataset, 1899 - 2019 Contours.....National Elevation Dataset, 1999 - 2019 Boundaries.....Multiple sources; see metadata file 2017 - 2018 Wetlands.....FWS National Wetlands Inventory 2009



State Route