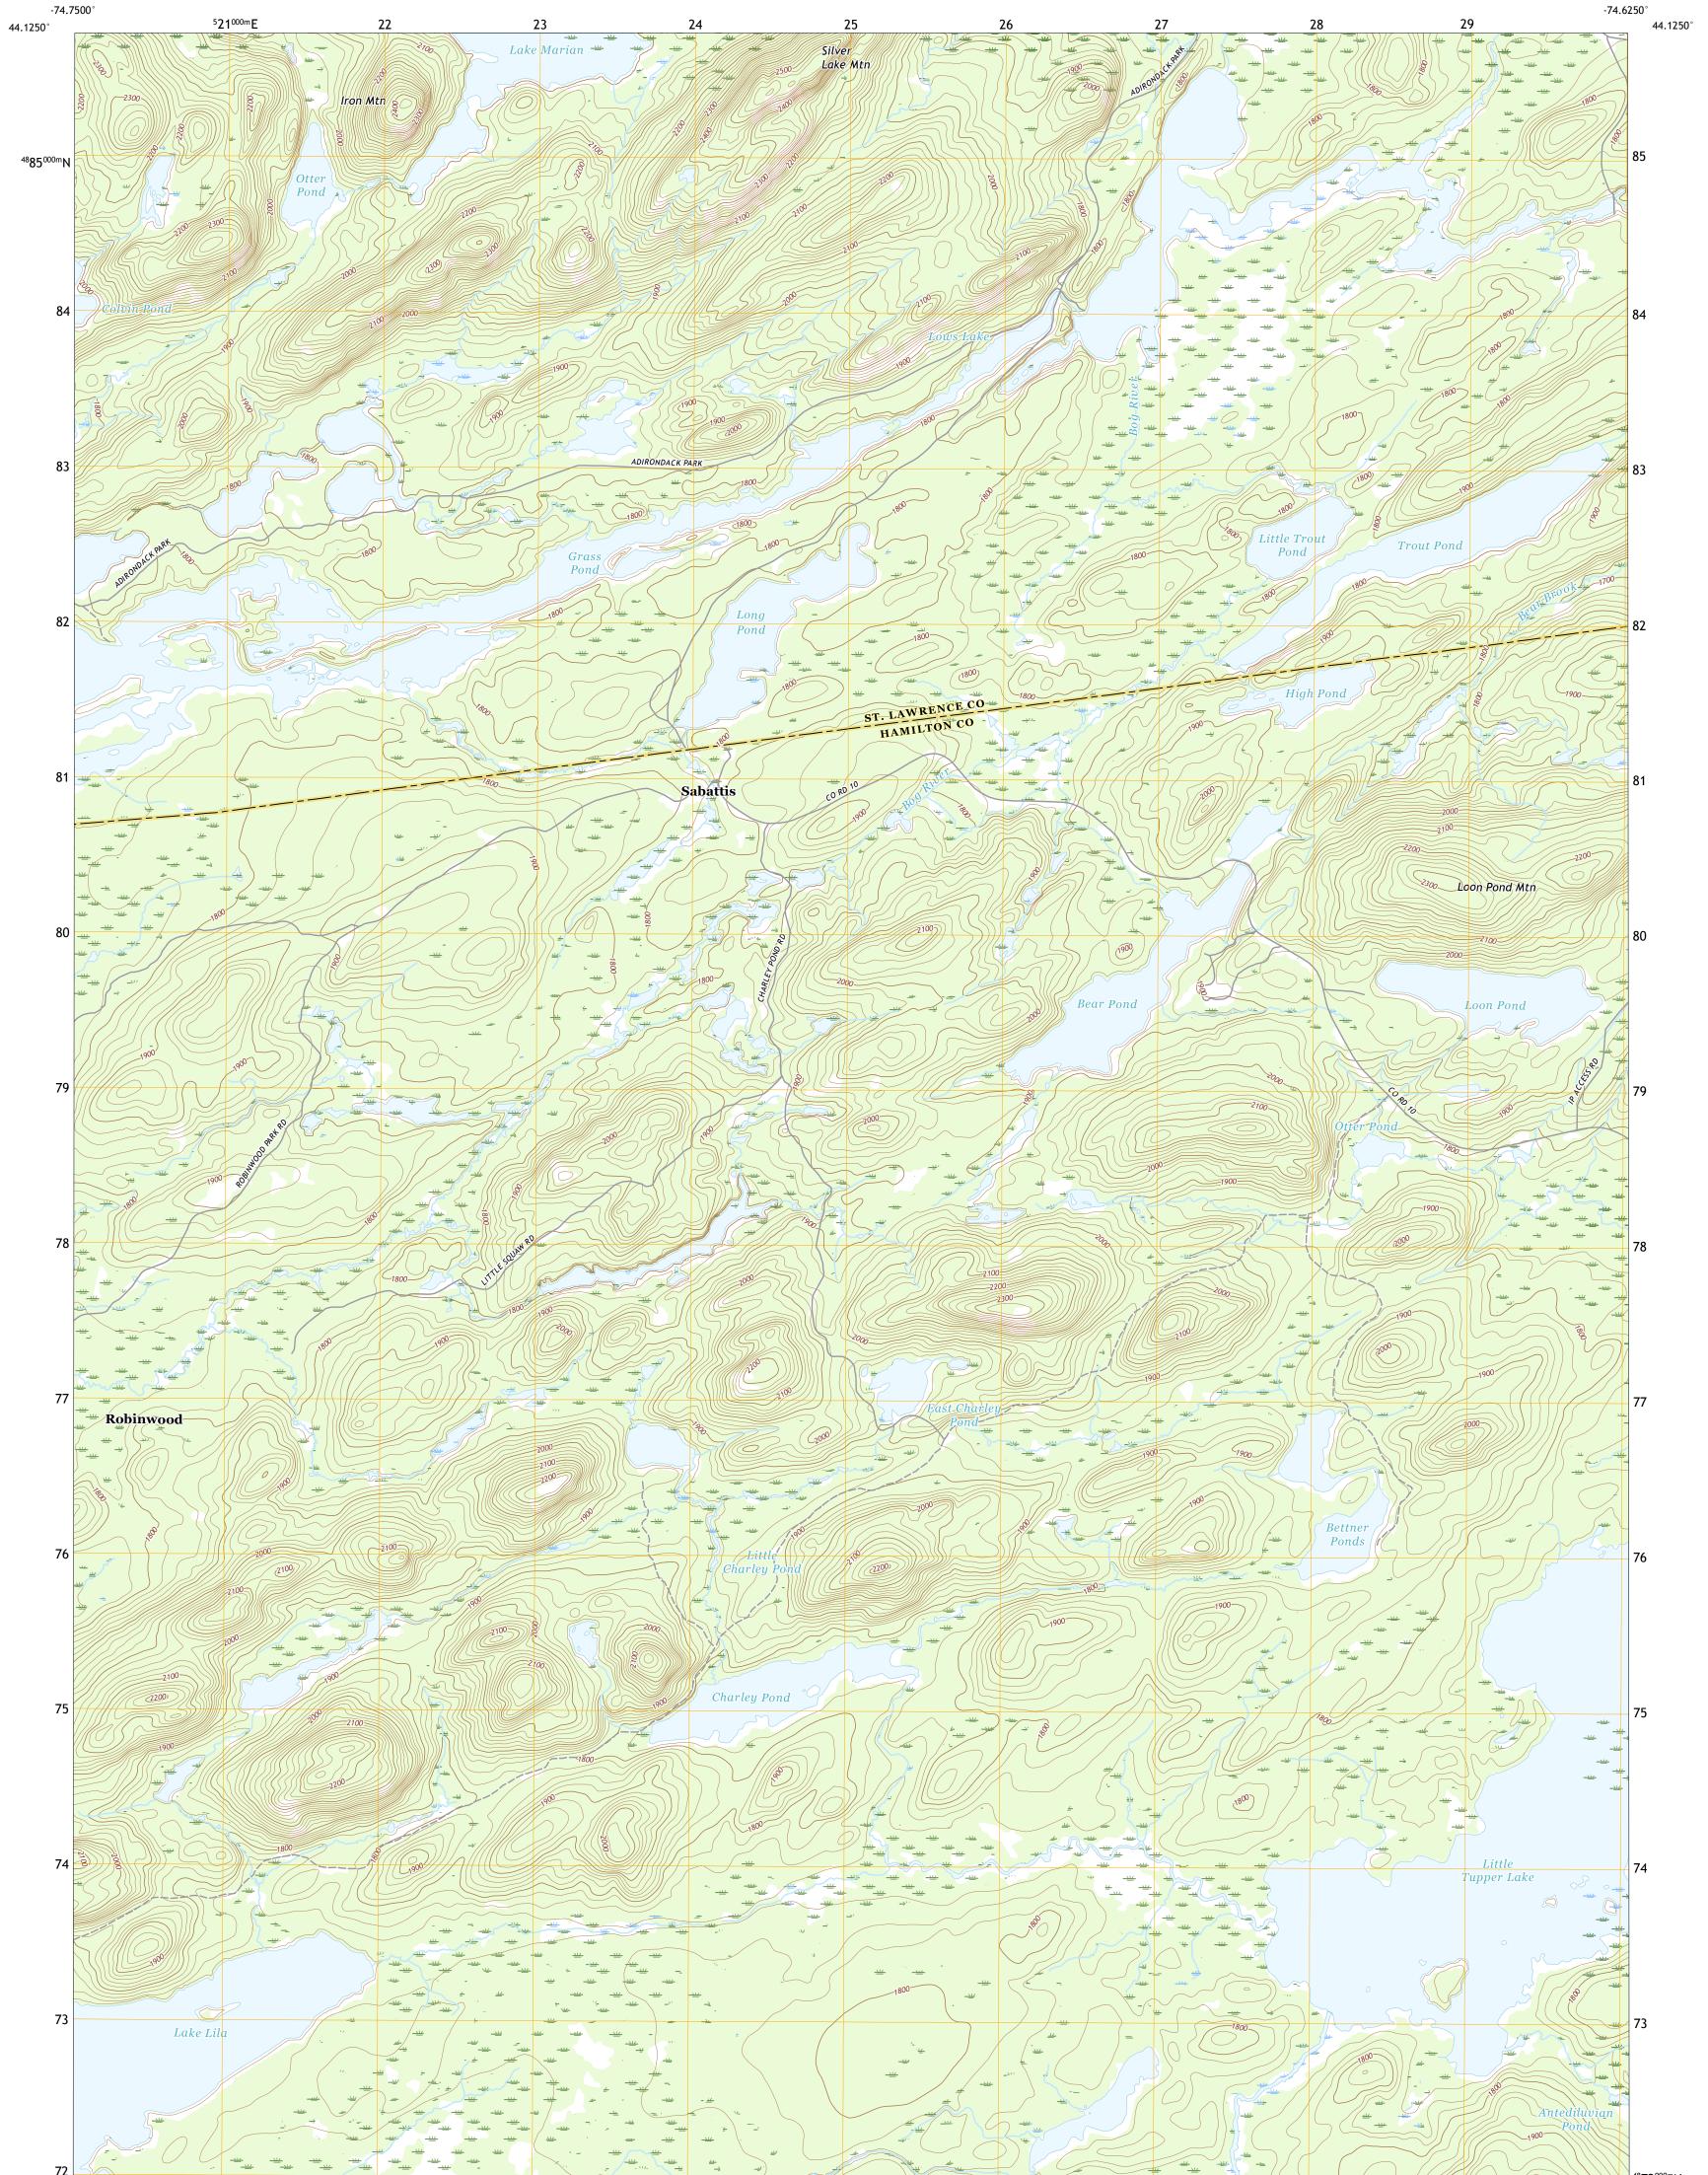

SABATTIS QUADRANGLE NEW YORK 7.5-MINUTE SERIES

Produced by the United States Geological Survey North American Datum of 1983 (NAD83) World Geodetic System of 1984 (WGS84). Projection and 1 000-meter grid:Universal Transverse Mercator, Zone 18T This map is not a legal document. Boundaries may be generalized for this map scale. Private lands within government reservations may not be shown. Obtain permission before entering private lands.

Imagery......NAIP, September 2017 - December 2017 Roads......GNIS, 1980 - 2011 Hydrography.....GNIS, 1980 - 2019 Contours.....National Hydrography Dataset, 1899 - 2019 Contours.....National Elevation Dataset, 1999 - 2019 Boundaries.....Multiple sources; see metadata file 2017 - 2018 Wetlands.....FWS National Wetlands Inventory 2009