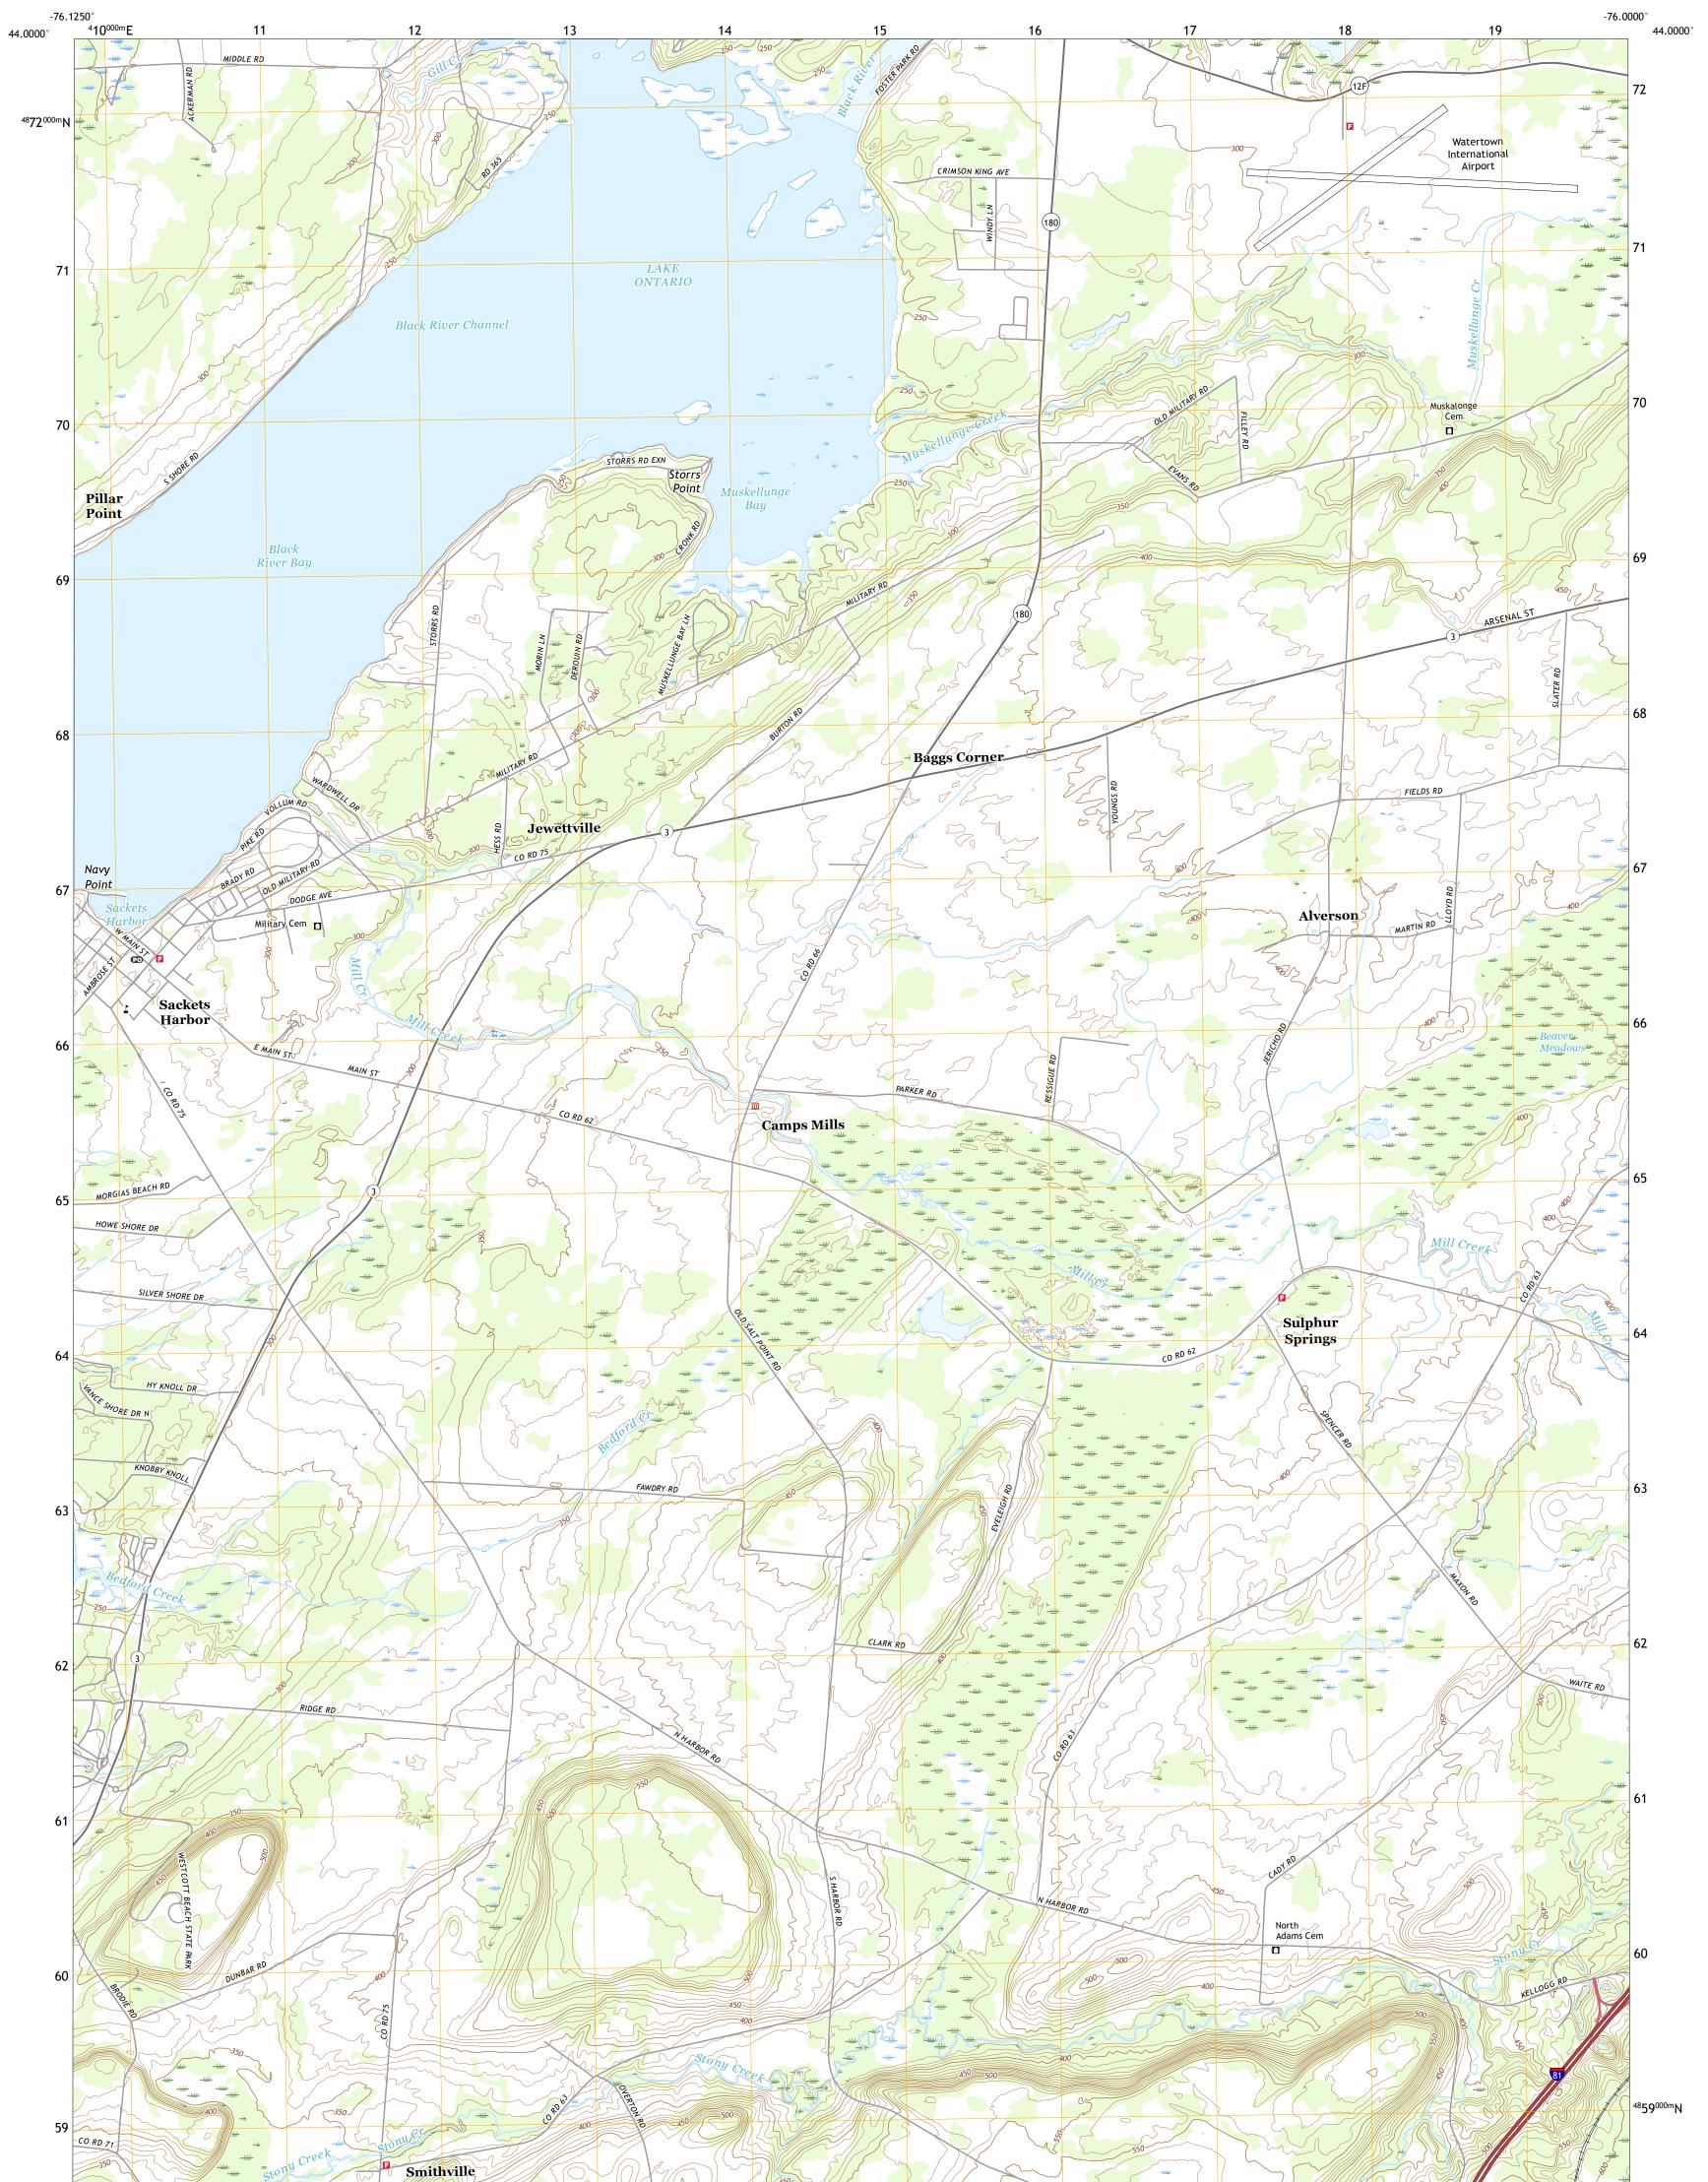

SACKETS HARBOR QUADRANGLE NEW YORK - JEFFERSON COUNTY 7.5-MINUTE SERIES

Produced by the United States Geological Survey North American Datum of 1983 (NAD83) World Geodetic System of 1984 (WGS84). Projection and 1 000-meter grid:Universal Transverse Mercator, Zone 18T This map is not a legal document. Boundaries may be generalized for this map scale. Private lands within government reservations may not be shown. Obtain permission before entering private lands.

 Imagery......NAIP, August 2017 - December 2017

 Roads.......U.S.
 Census
 Bureau, 2016

 Names......GNIS, 1980 - 2019

 Hydrography.....National Hydrography Dataset, 1899 - 2019

 Contours.....National Elevation Dataset, 2017

 Boundaries.....Multiple sources; see metadata file 2017 - 2018

 Wetlands......FWS National Wetlands Inventory 1981 - 2011