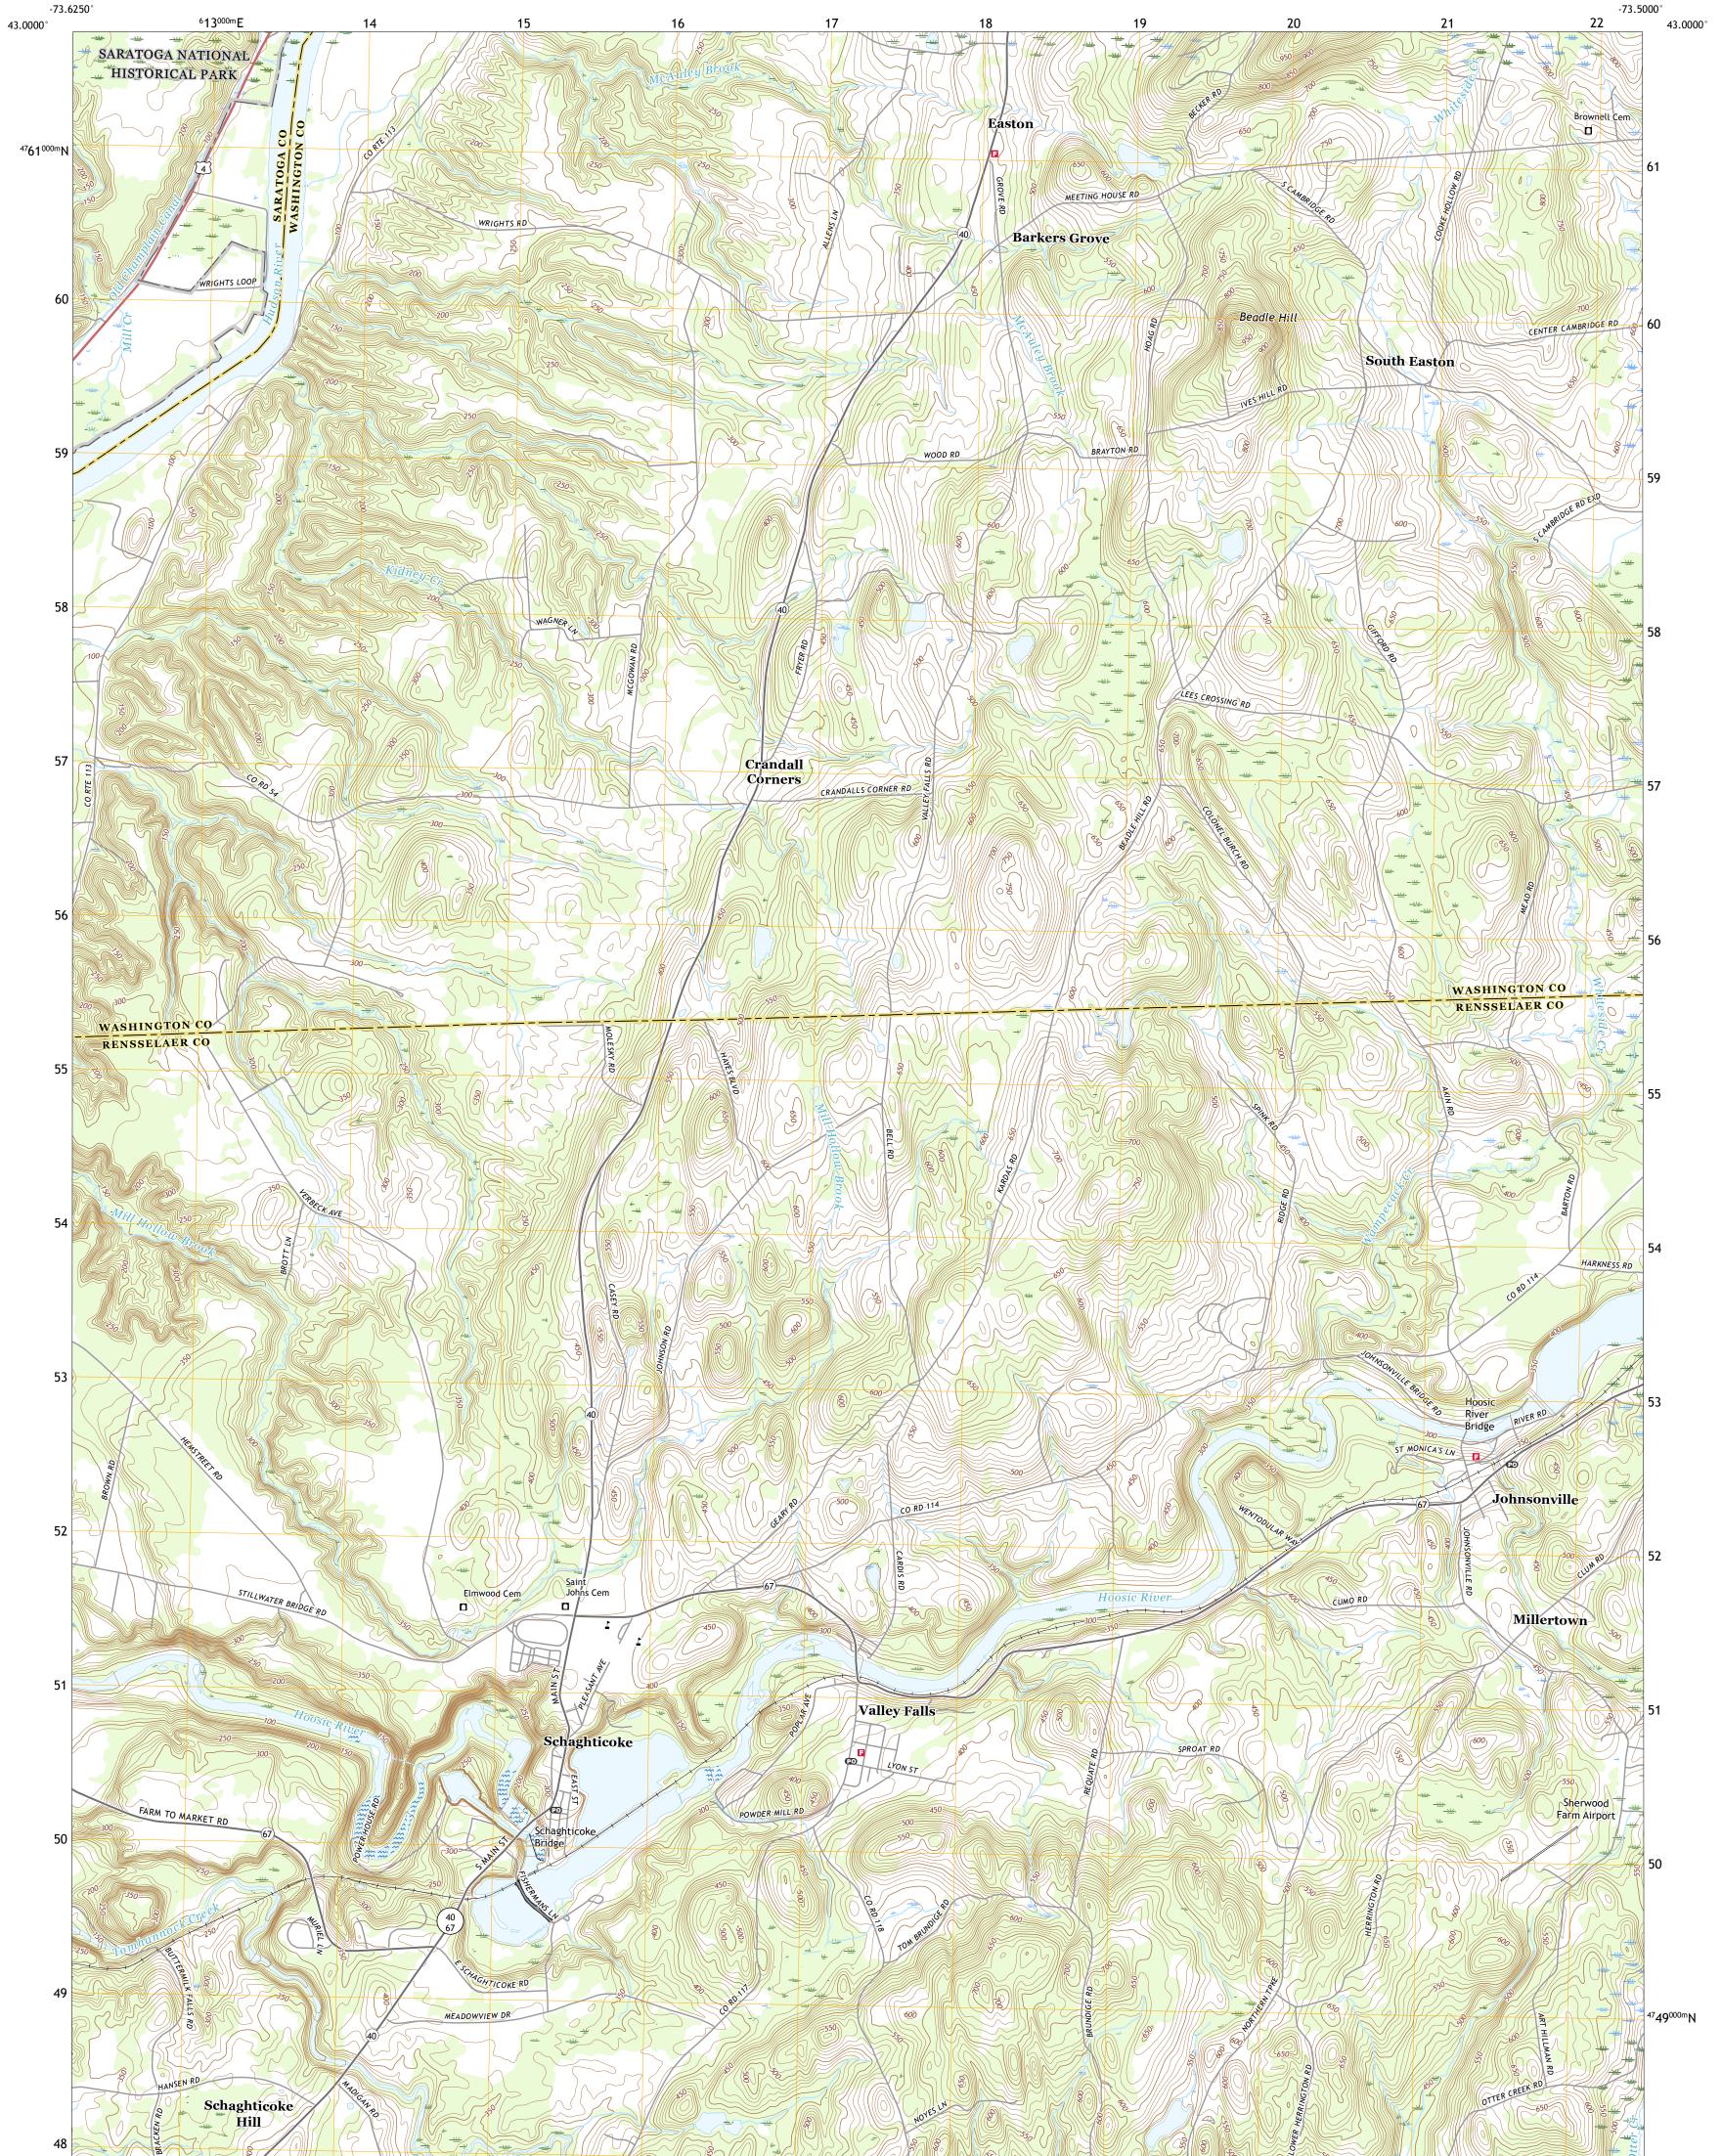

## U.S. DEPARTMENT OF THE INTERIOR U.S. GEOLOGICAL SURVEY

SCHAGHTICOKE QUADRANGLE NEW YORK 7.5-MINUTE SERIES

Produced by the United States Geological Survey North American Datum of 1983 (NAD83) World Geodetic System of 1984 (WGS84). Projection and 1 000-meter grid:Universal Transverse Mercator, Zone 18T This map is not a legal document. Boundaries may be generalized for this map scale. Private lands within government reservations may not be shown. Obtain permission before entering private lands.

Imagery... Roads..... ......NAIP, September 2017 - December 2017 U.S. Census Bureau, 2016 .....GNIS, 1980 - 2019 Names.... .....National Hydrography Dataset, 2002 - 2019 .....National Elevation Dataset, 1998 - 2014 ....Multiple sources; see metadata file 2017 - 2018 Hydrography..... Contours.. Boundaries... ..FWS National Wetlands Inventory 1995 - 2004 Wetlands...

## NSN. 7 6 4 3 0 1 6 3 8 7 1 6 4 NGA REF NO. US GS X 2 4 K 4 0 1 6 4

State Route