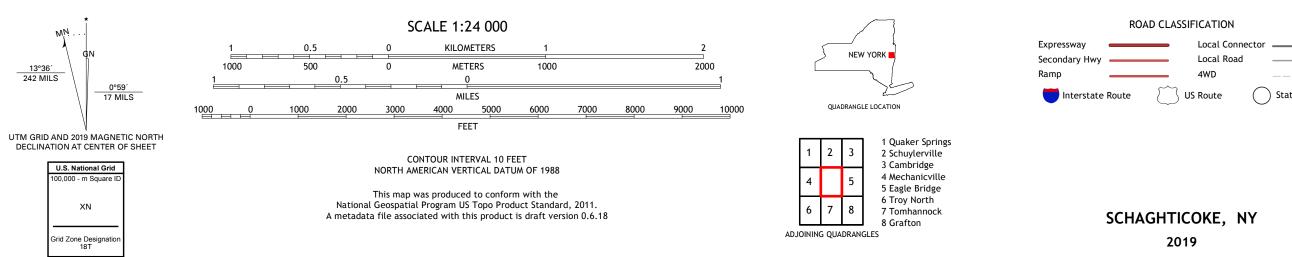

## U.S. DEPARTMENT OF THE INTERIOR U.S. GEOLOGICAL SURVEY

SCHAGHTICOKE QUADRANGLE NEW YORK 7.5-MINUTE SERIES

Produced by the United States Geological Survey North American Datum of 1983 (NAD83) World Geodetic System of 1984 (WGS84). Projection and 1 000-meter grid:Universal Transverse Mercator, Zone 18T This map is not a legal document. Boundaries may be generalized for this map scale. Private lands within government reservations may not be shown. Obtain permission before entering private lands.

Imagery... Roads..... ......NAIP, September 2017 - December 2017 U.S. Census Bureau, 2016 .....GNIS, 1980 - 2019 Names.... .....National Hydrography Dataset, 2002 - 2019 .....National Elevation Dataset, 1998 - 2014 ....Multiple sources; see metadata file 2017 - 2018 Hydrography..... Contours.. Boundaries... ..FWS National Wetlands Inventory 1995 - 2004 Wetlands...

## NSN. 7 6 4 3 0 1 6 3 8 7 1 6 4 NGA REF NO. US GS X 2 4 K 4 0 1 6 4

State Route