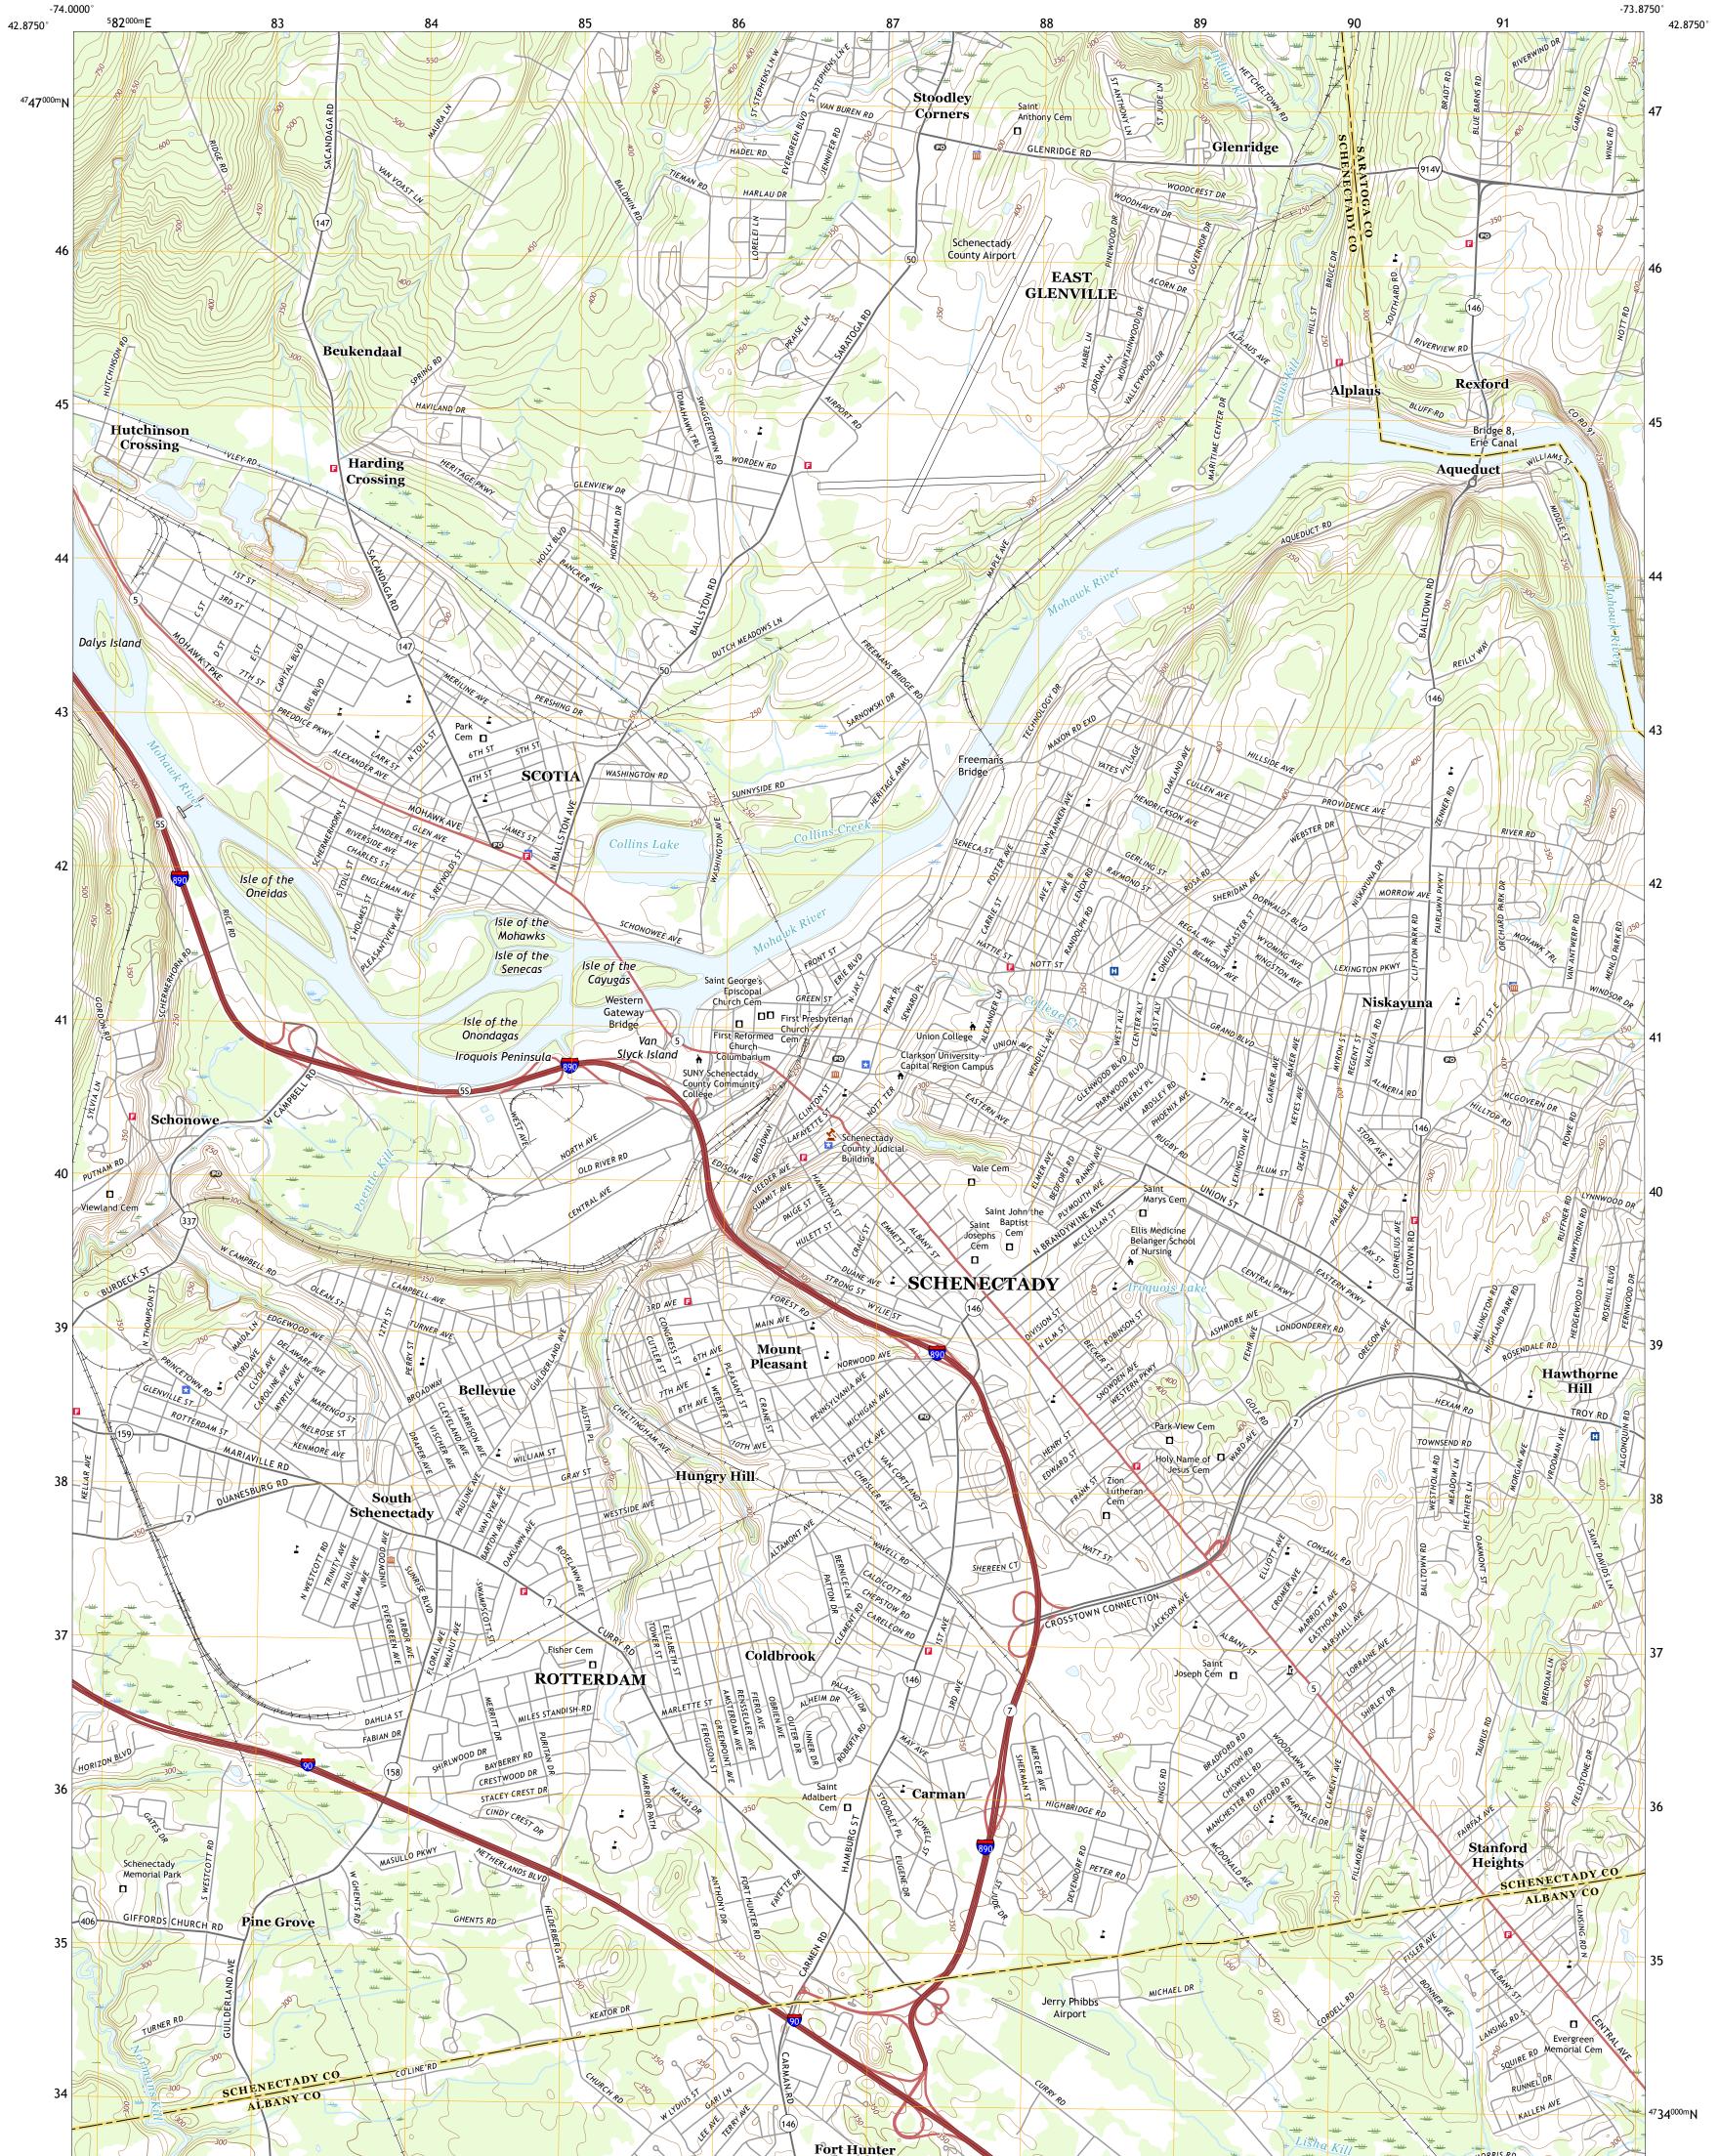

## U.S. DEPARTMENT OF THE INTERIOR U.S. GEOLOGICAL SURVEY

SCHENECTADY QUADRANGLE NEW YORK 7.5-MINUTE SERIES

Produced by the United States Geological Survey North American Datum of 1983 (NAD83) World Geodetic System of 1984 (WGS84). Projection and 1 000-meter grid:Universal Transverse Mercator, Zone 18T This map is not a legal document. Boundaries may be generalized for this map scale. Private lands within government reservations may not be shown. Obtain permission before entering private lands.

Imagery......NAIP, September 2017 - December 2017Roads......U.S.CensusBureau,2016Names......GNIS,1980 - 2019Hydrography.....NationalHydrography Dataset,2002 - 2018Contours.....NationalElevationBoundaries.....Multiplesources;seemetadatafile2017 -2018Wetlands......FWSNationalWetlandsInventory1986 -2004

NGA REF NO. US GS X 2 4 K 4 0 1 7 7