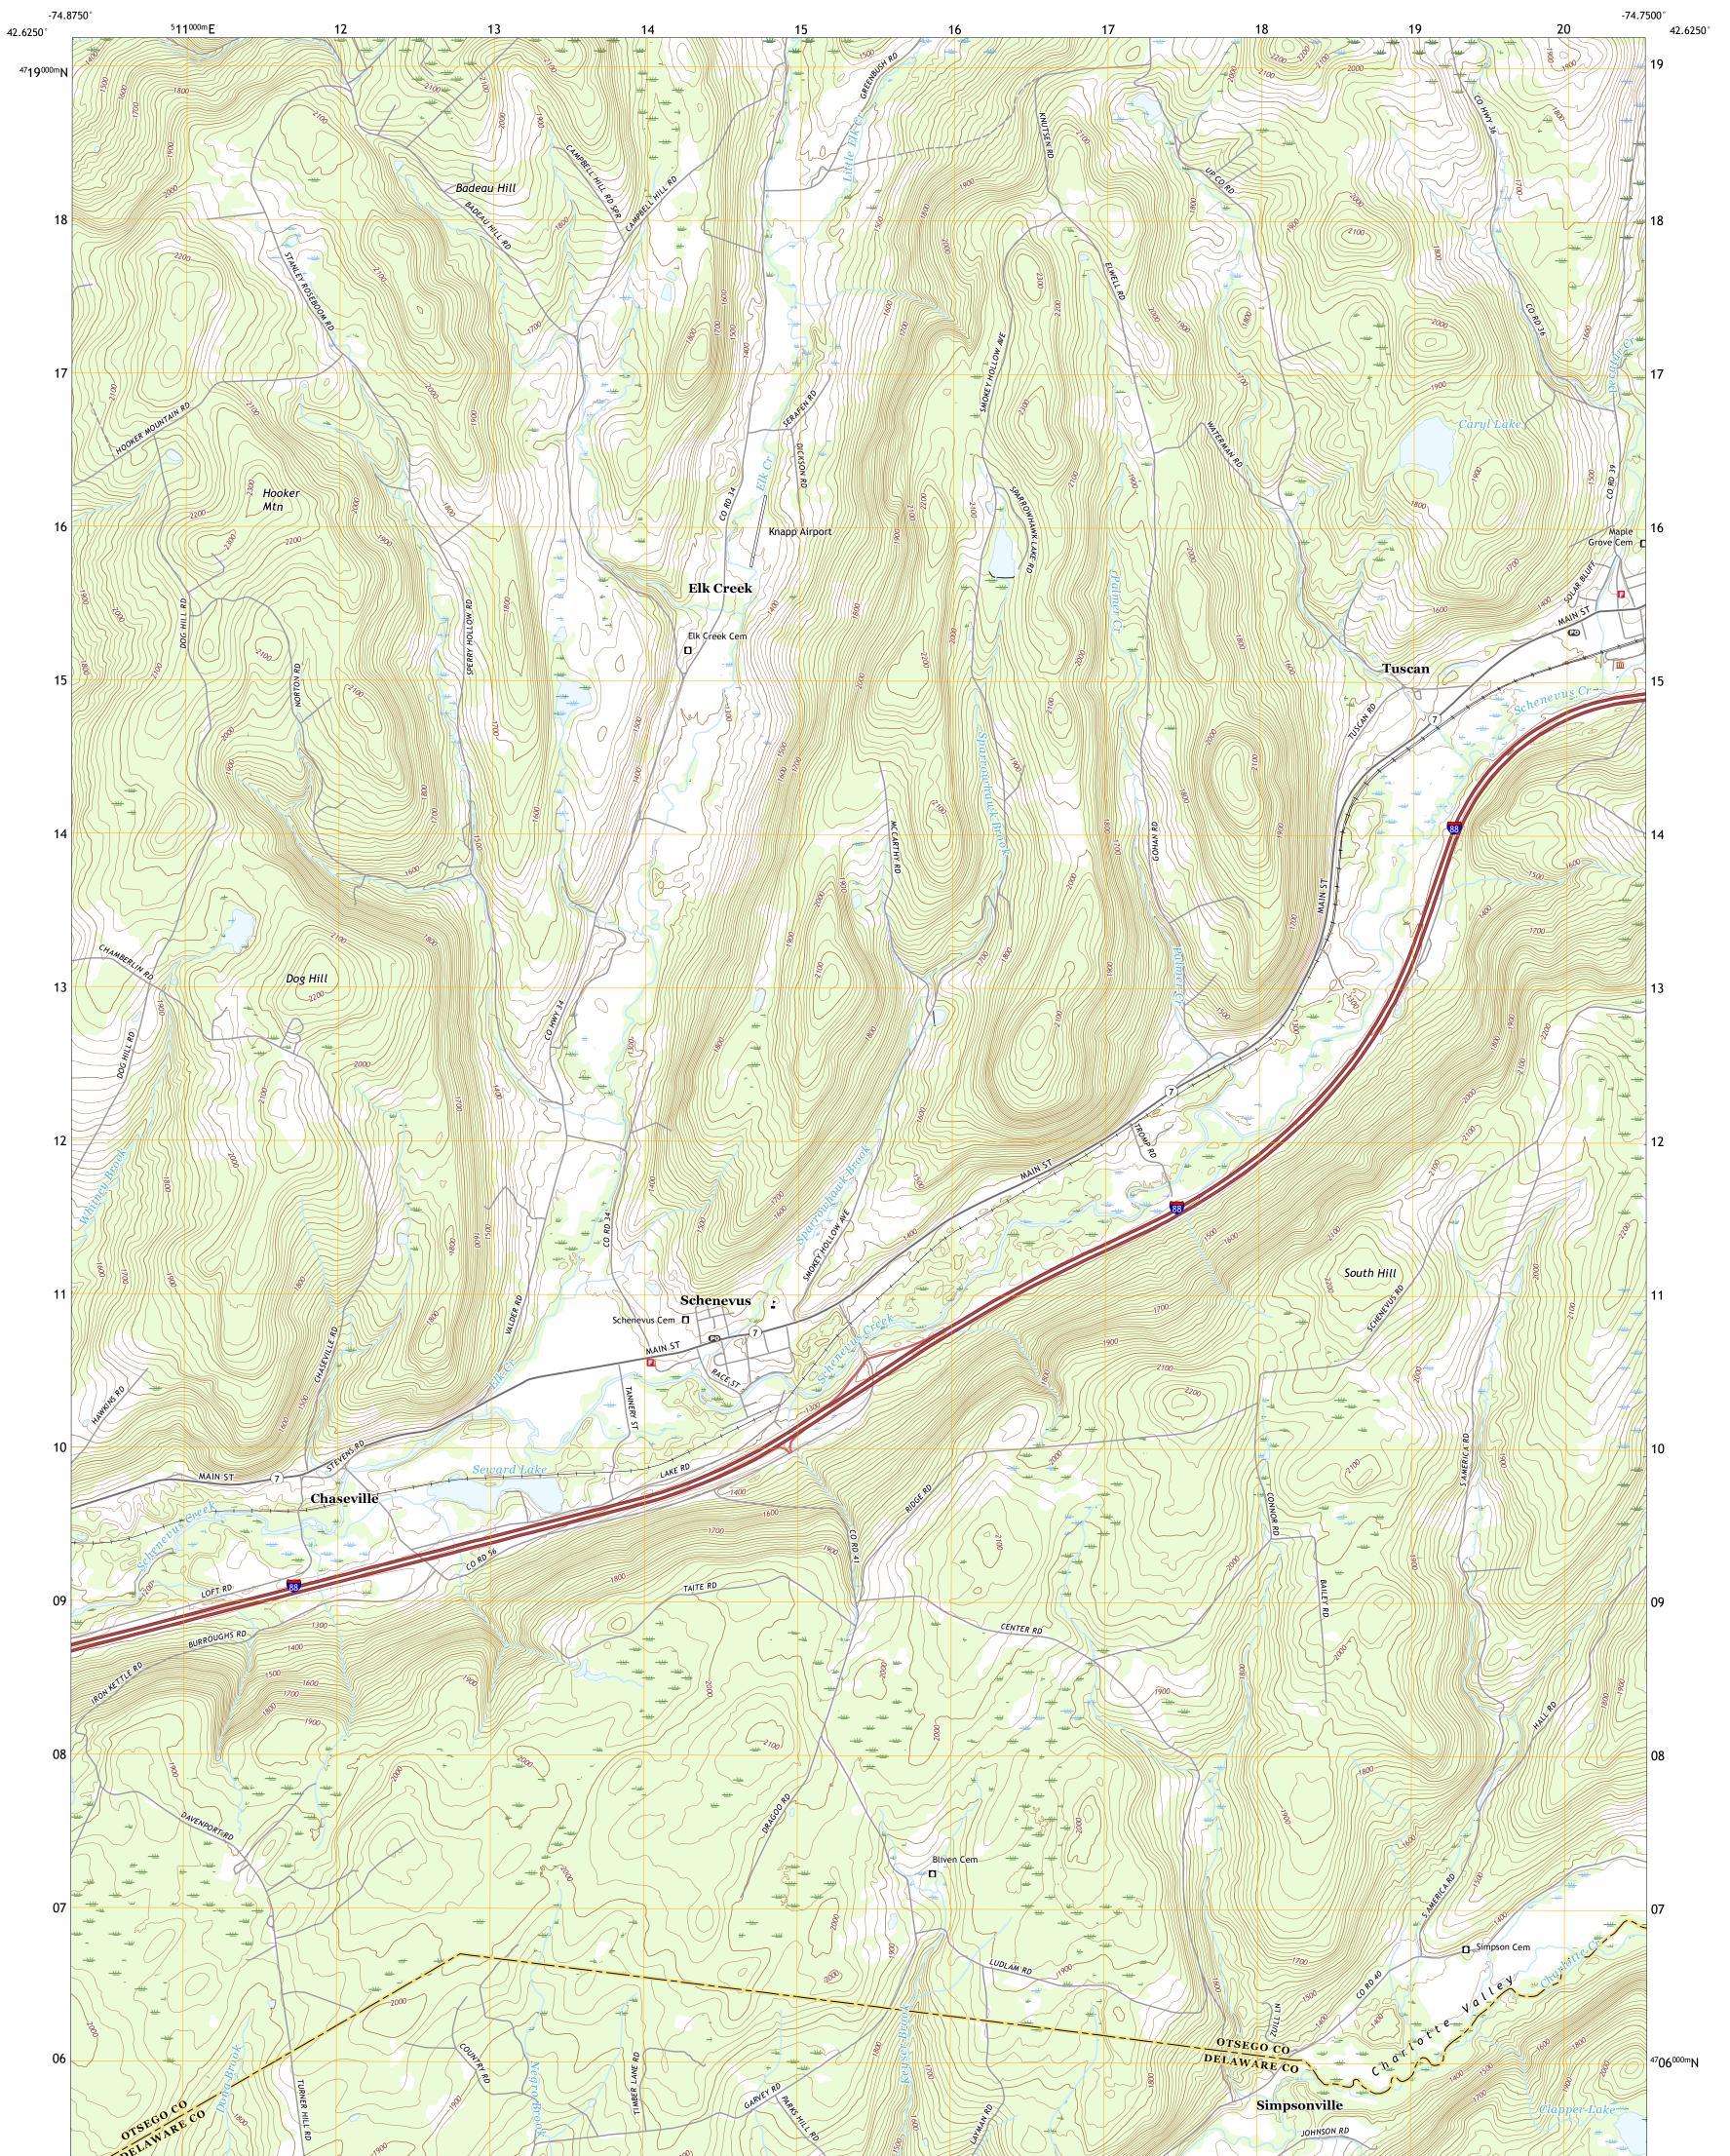

SCHENEVUS QUADRANGLE NEW YORK 7.5-MINUTE SERIES

Produced by the United States Geological Survey North American Datum of 1983 (NAD83) World Geodetic System of 1984 (WGS84). Projection and 1 000-meter grid:Universal Transverse Mercator, Zone 18T This map is not a legal document. Boundaries may be generalized for this map scale. Private lands within government reservations may not be shown. Obtain permission before entering private lands.