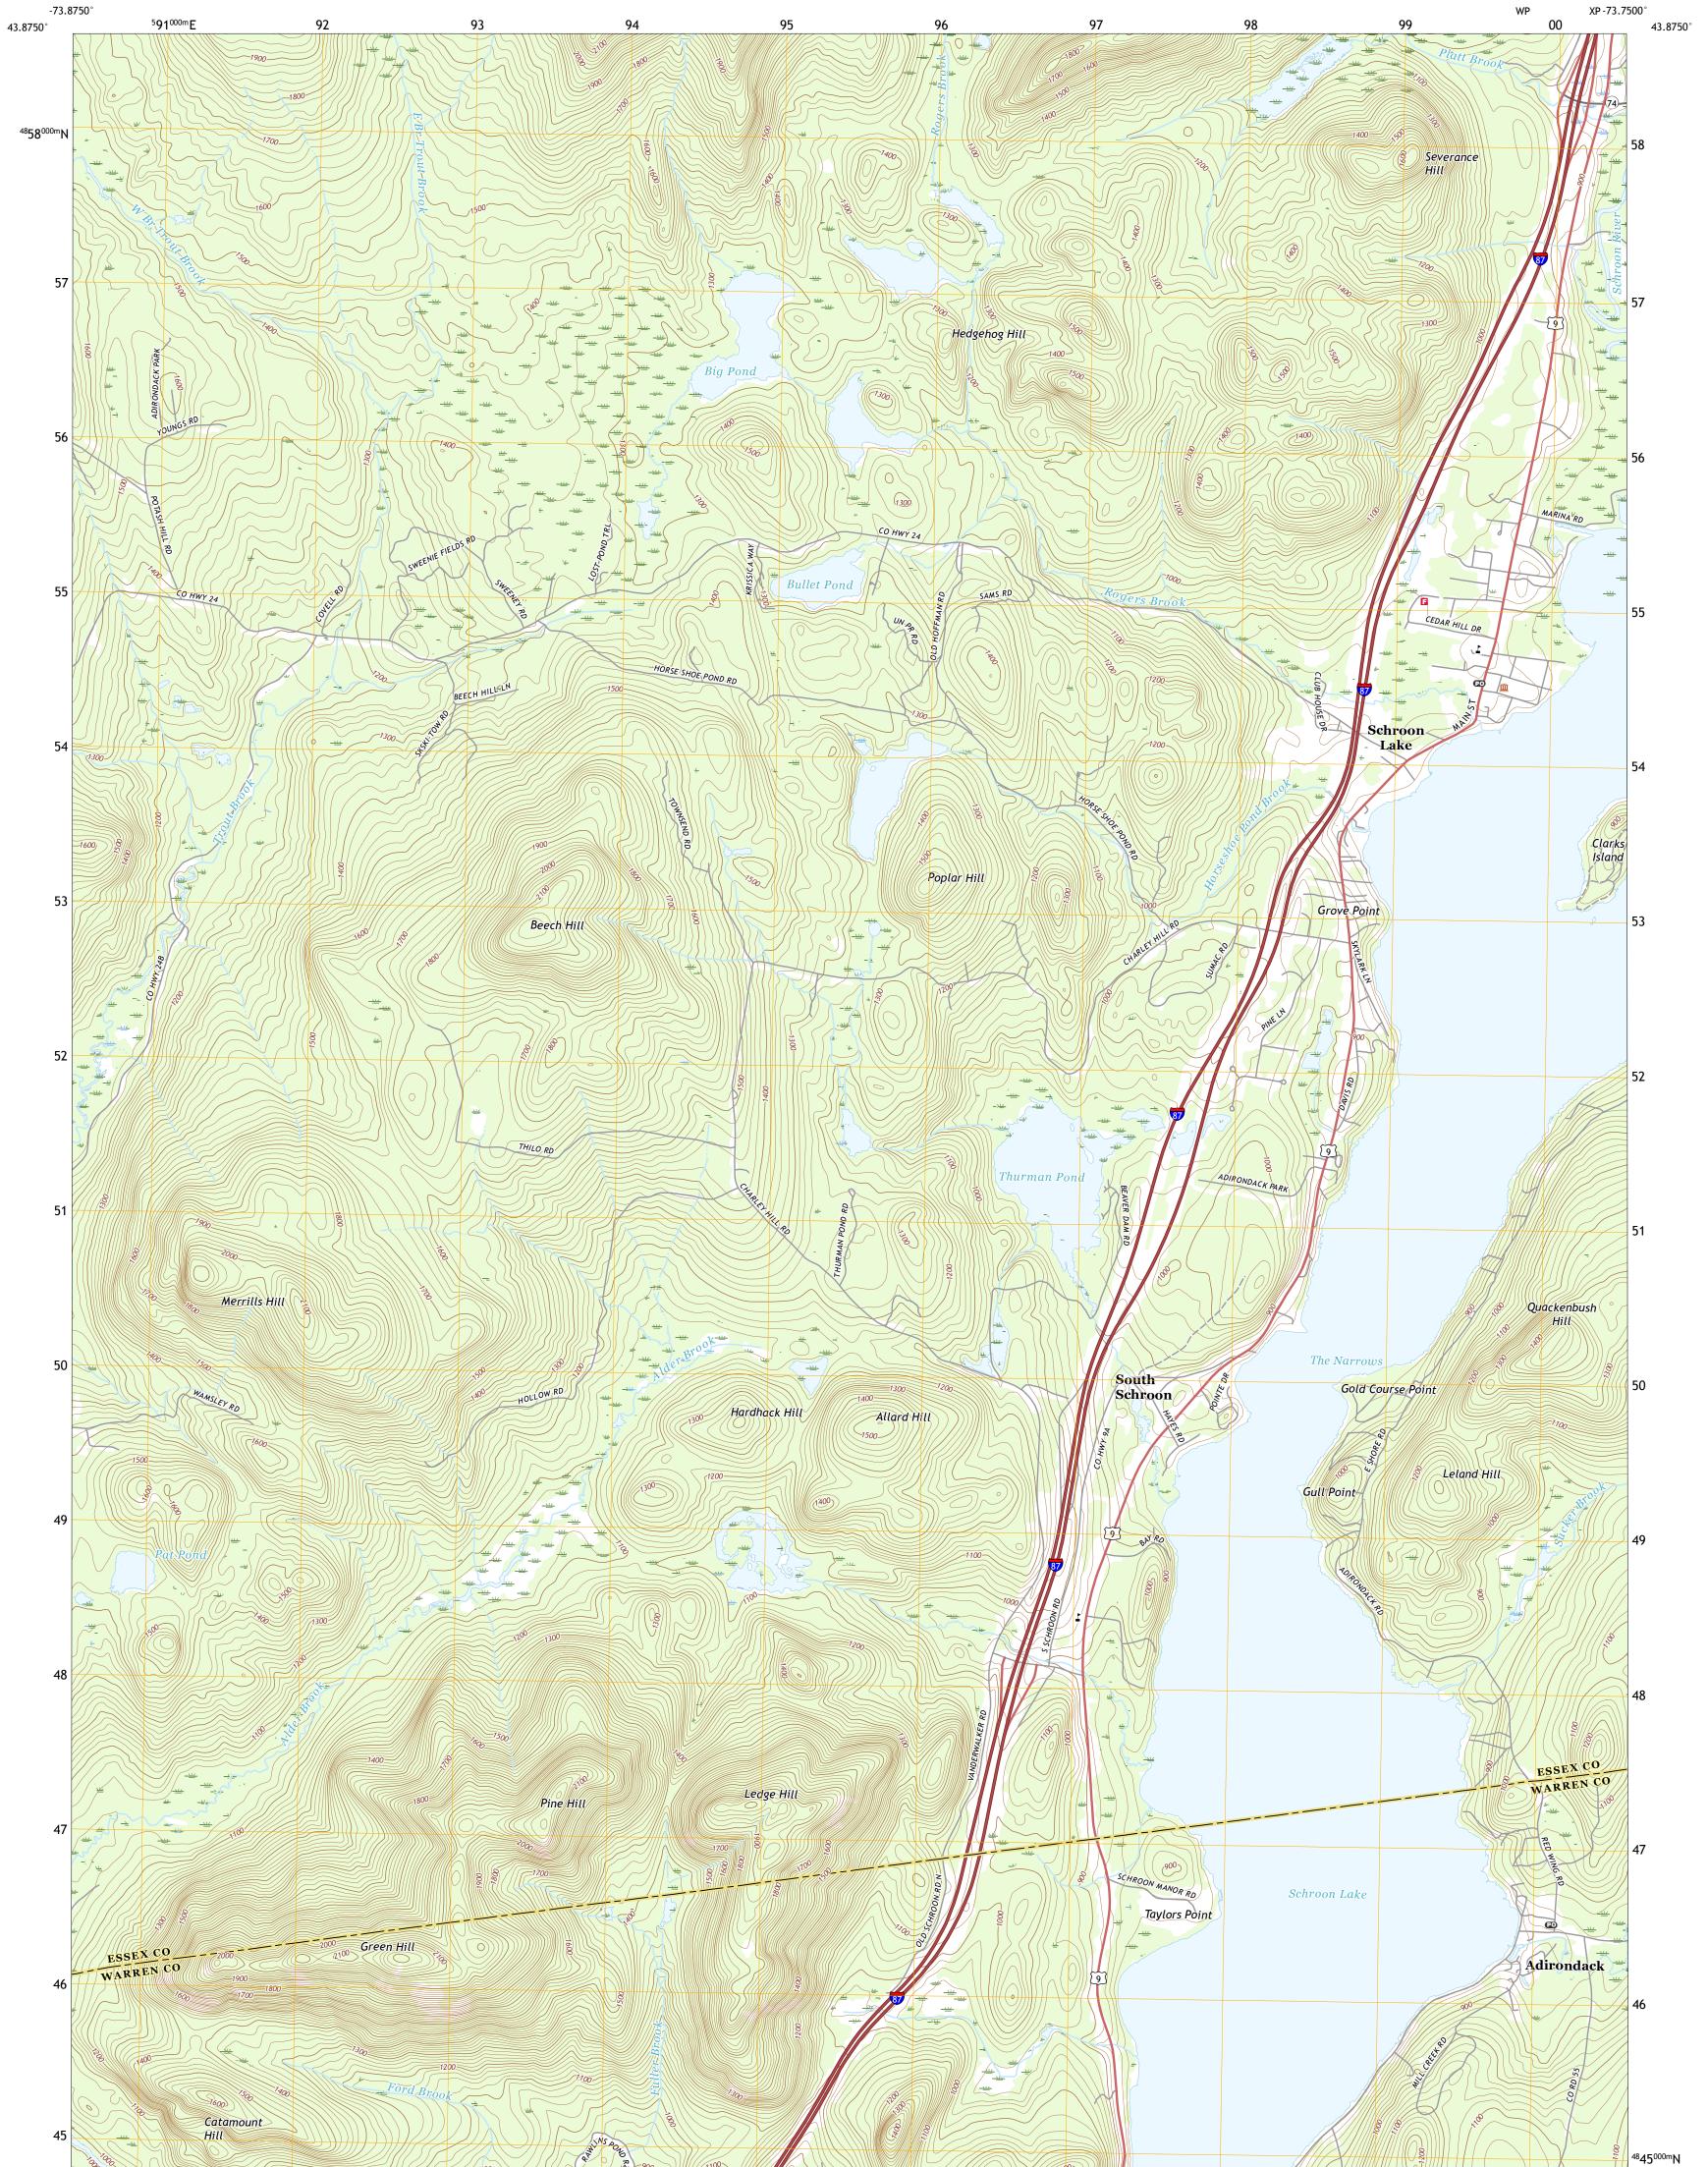

SCHROON LAKE QUADRANGLE NEW YORK 7.5-MINUTE SERIES

Produced by the United States Geological Survey North American Datum of 1983 (NAD83) World Geodetic System of 1984 (WGS84). Projection and 1 000-meter grid:Universal Transverse Mercator, Zone 18T This map is not a legal document. Boundaries may be generalized for this map scale. Private lands within government reservations may not be shown. Obtain permission before entering private lands.