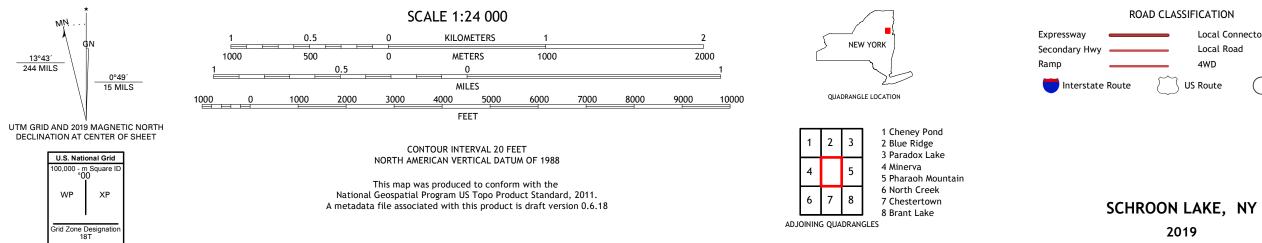

SCHROON LAKE QUADRANGLE NEW YORK 7.5-MINUTE SERIES

Produced by the United States Geological Survey North American Datum of 1983 (NAD83) World Geodetic System of 1984 (WGS84). Projection and 1 000-meter grid:Universal Transverse Mercator, Zone 18T This map is not a legal document. Boundaries may be generalized for this map scale. Private lands within government reservations may not be shown. Obtain permission before entering private lands.