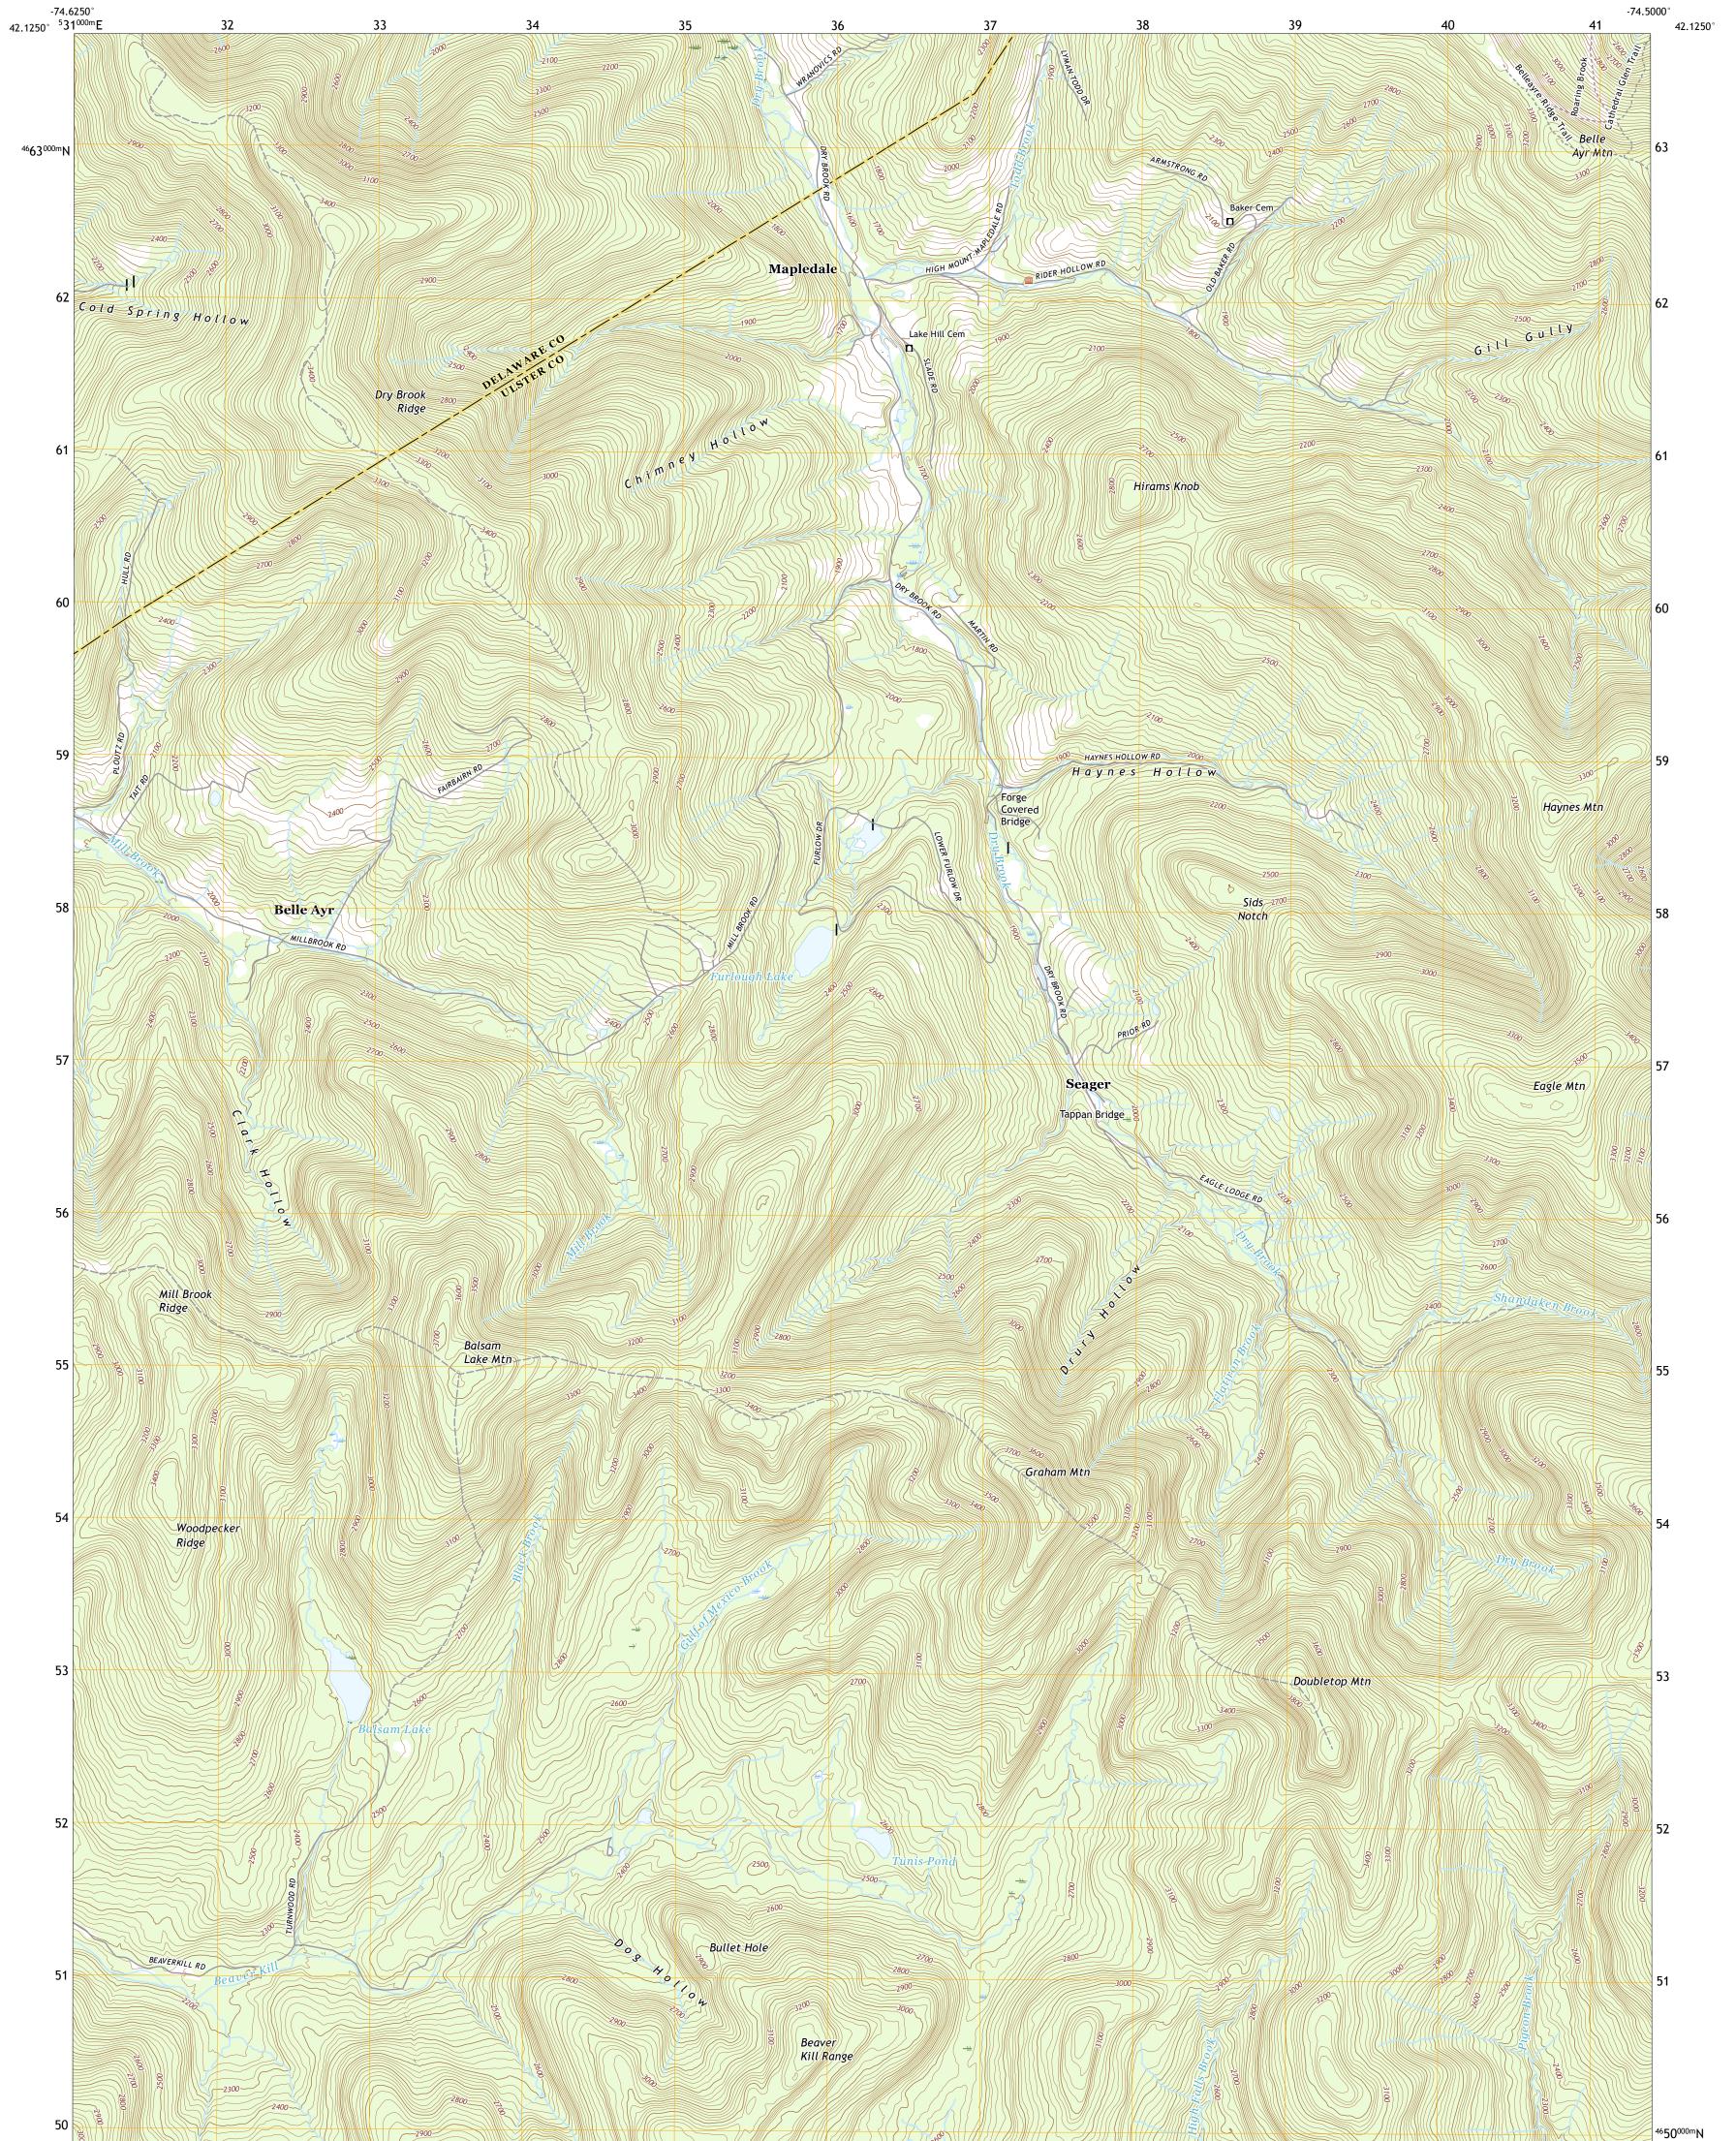

SEAGER QUADRANGLE NEW YORK 7.5-MINUTE SERIES

Produced by the United States Geological Survey North American Datum of 1983 (NAD83) World Geodetic System of 1984 (WGS84). Projection and 1 000-meter grid:Universal Transverse Mercator, Zone 18T This map is not a legal document. Boundaries may be generalized for this map scale. Private lands within government reservations may not be shown. Obtain permission before entering private lands.