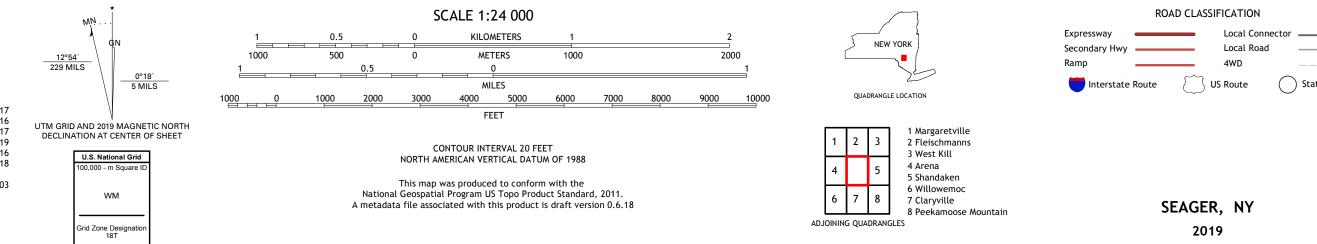

SEAGER QUADRANGLE NEW YORK 7.5-MINUTE SERIES

Produced by the United States Geological Survey North American Datum of 1983 (NAD83) World Geodetic System of 1984 (WGS84). Projection and 1 000-meter grid:Universal Transverse Mercator, Zone 18T This map is not a legal document. Boundaries may be generalized for this map scale. Private lands within government reservations may not be shown. Obtain permission before entering private lands.

## NSN. 7643016387173 NGA REF NO. US GS X 24 K 4 0 3 6 9

State Route