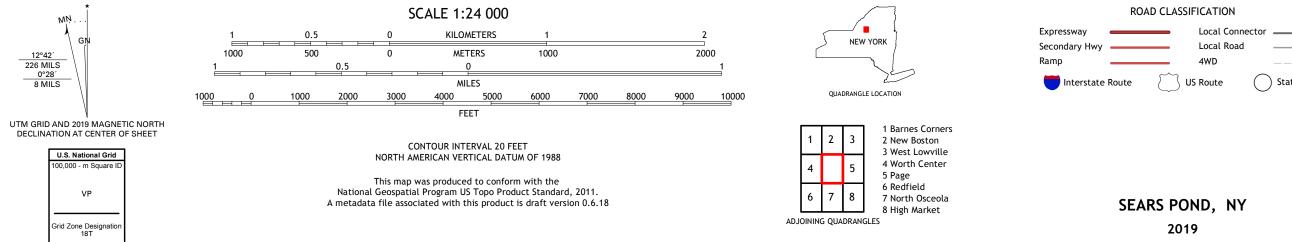

The National Map US Topo

SEARS POND QUADRANGLE NEW YORK - LEWIS COUNTY

**Produced by the United States Geological Survey** North American Datum of 1983 (NAD83) World Geodetic System of 1984 (WGS84). Projection and 1 000-meter grid:Universal Transverse Mercator, Zone 18T This map is not a legal document. Boundaries may be generalized for this map scale. Private lands within government reservations may not be shown. Obtain permission before entering private lands.