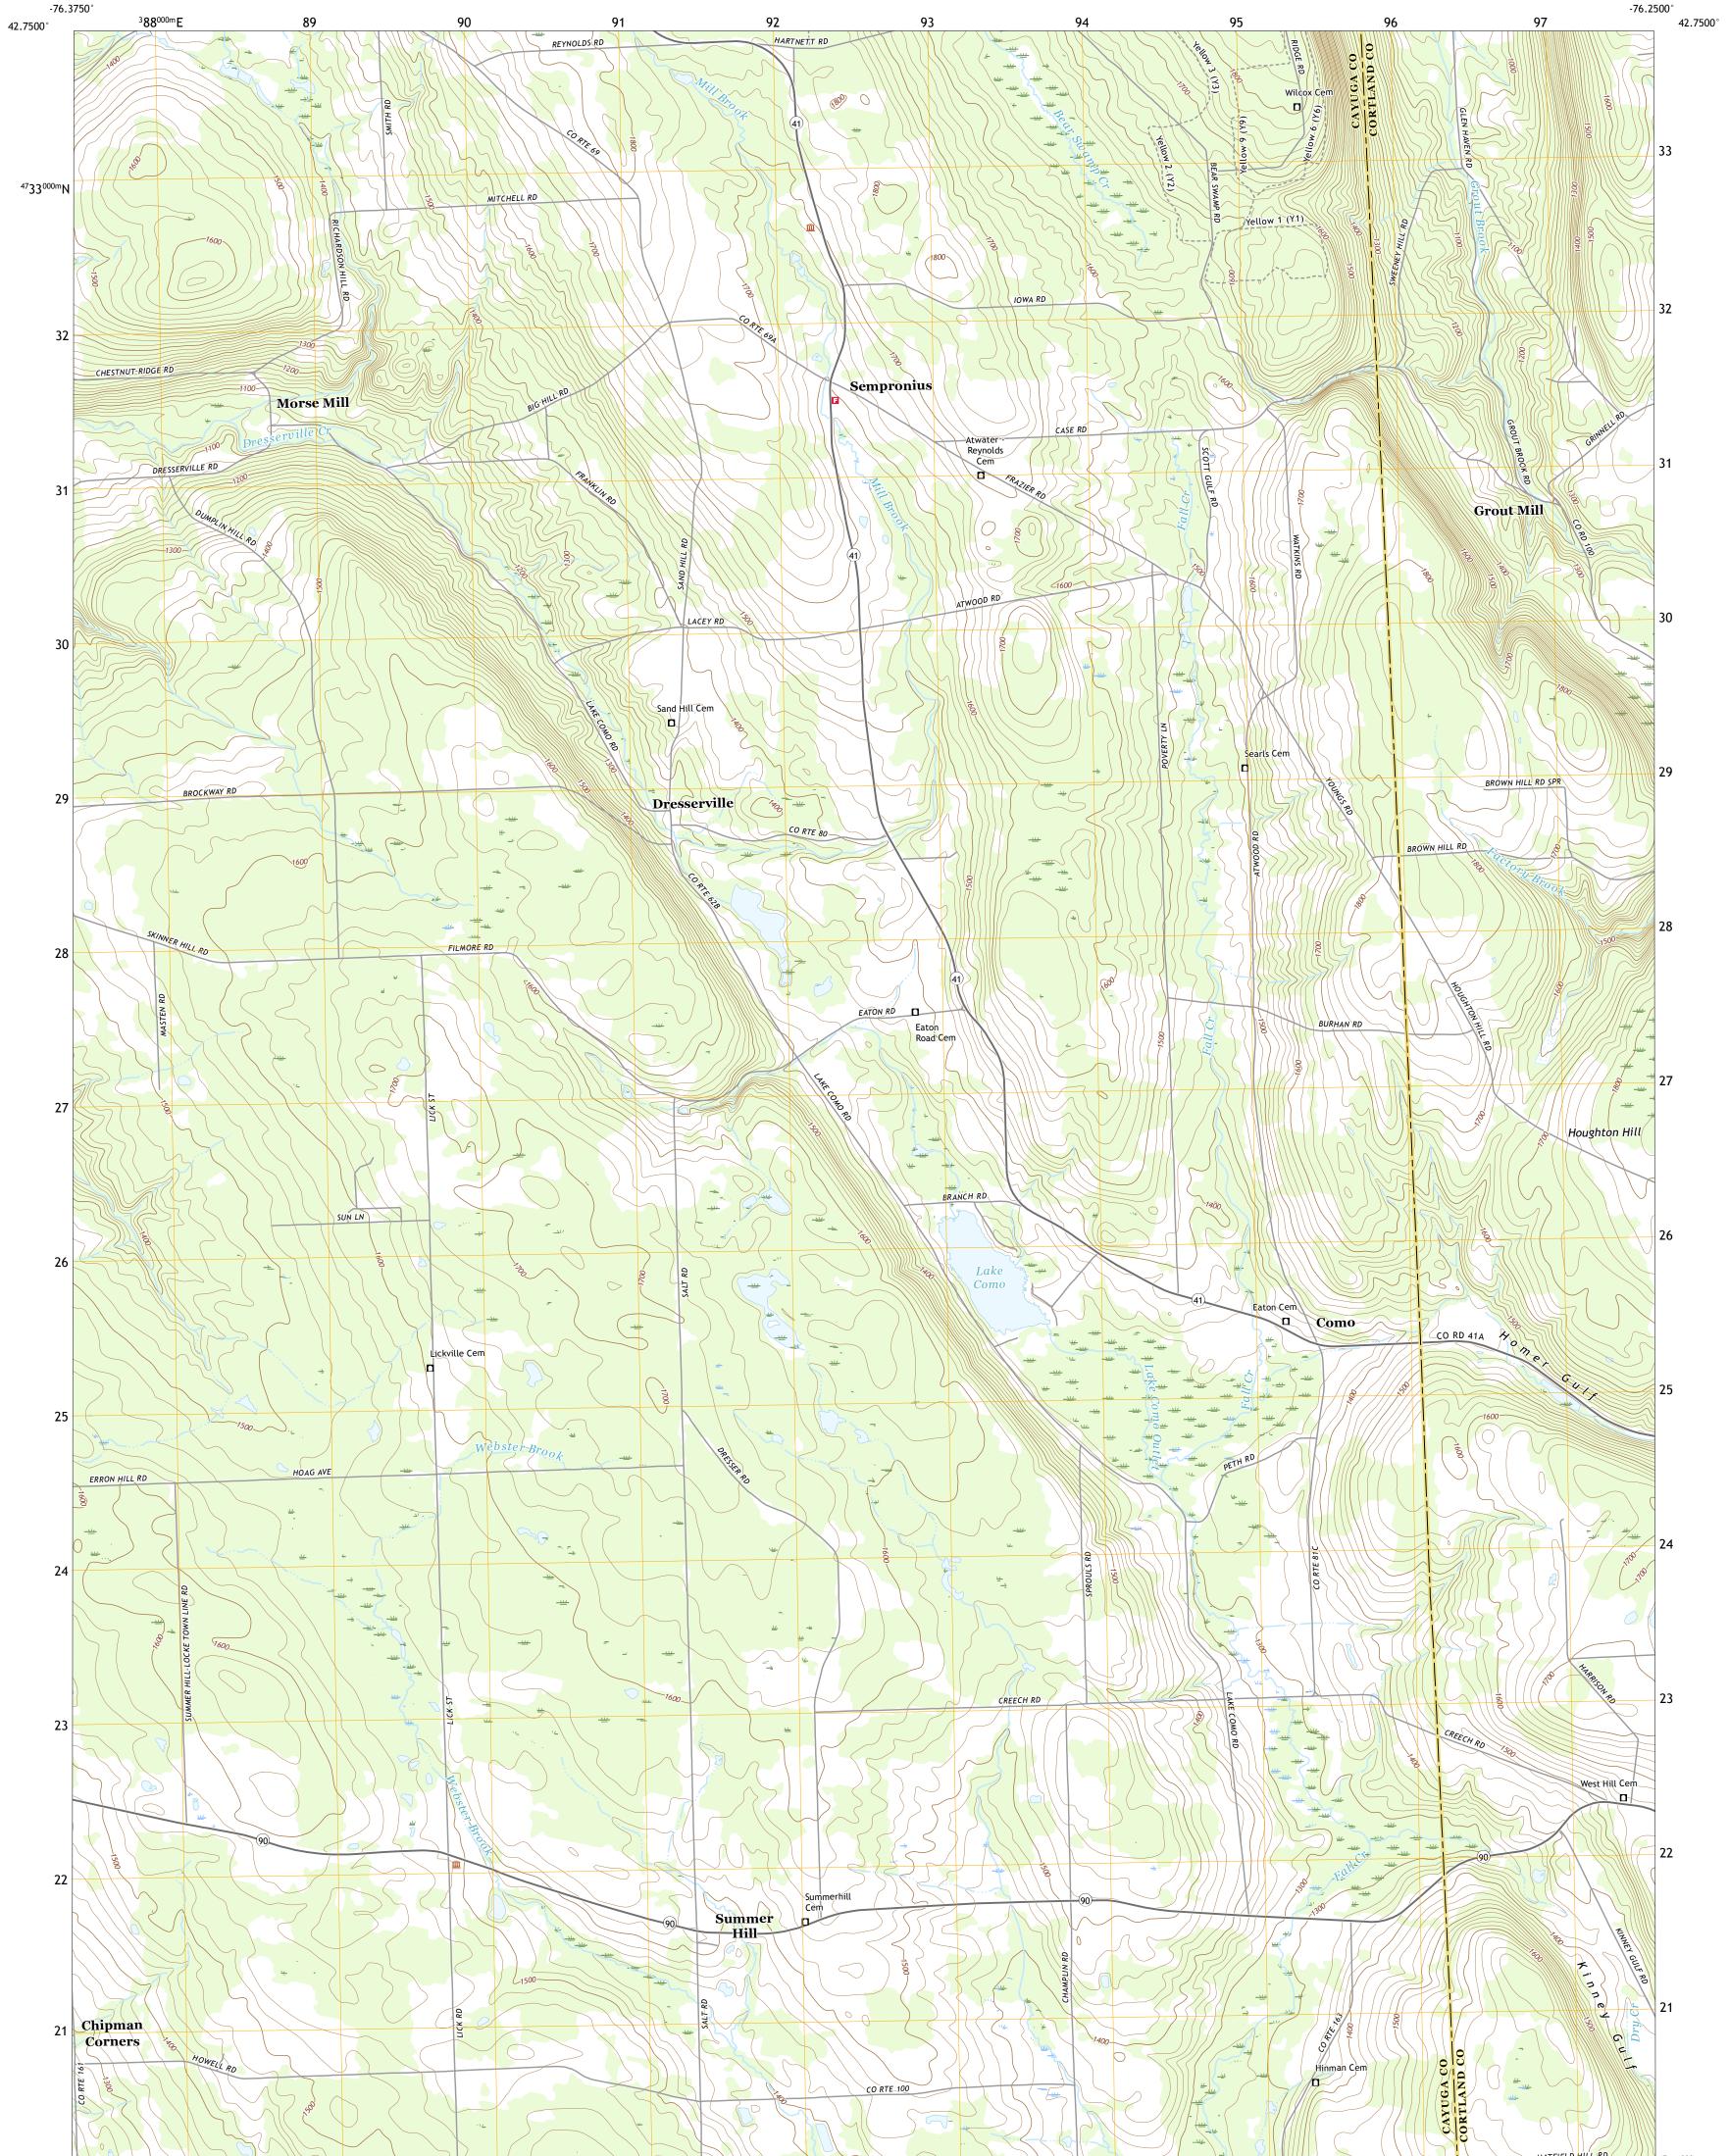

## U.S. DEPARTMENT OF THE INTERIOR U.S. GEOLOGICAL SURVEY

SEMPRONIUS QUADRANGLE NEW YORK 7.5-MINUTE SERIES

State Route

4WD

Produced by the United States Geological Survey North American Datum of 1983 (NAD83) World Geodetic System of 1984 (WGS84). Projection and 1 000-meter grid:Universal Transverse Mercator, Zone 18T This map is not a legal document. Boundaries may be generalized for this map scale. Private lands within government reservations may not be shown. Obtain permission before entering private lands.