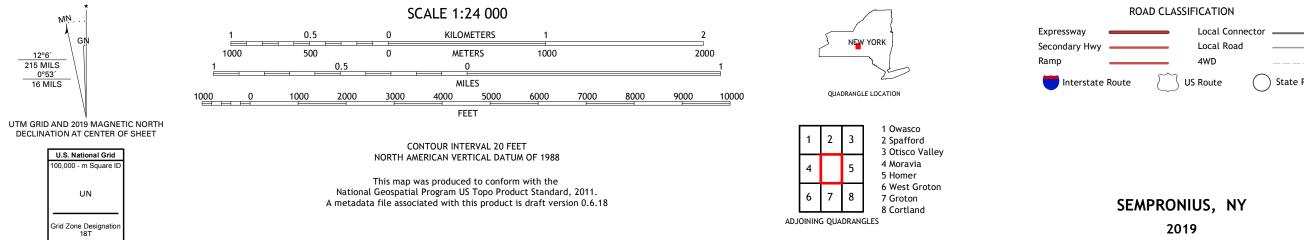

## U.S. DEPARTMENT OF THE INTERIOR U.S. GEOLOGICAL SURVEY

SEMPRONIUS QUADRANGLE NEW YORK 7.5-MINUTE SERIES

State Route

4WD

Produced by the United States Geological Survey North American Datum of 1983 (NAD83) World Geodetic System of 1984 (WGS84). Projection and 1 000-meter grid:Universal Transverse Mercator, Zone 18T This map is not a legal document. Boundaries may be generalized for this map scale. Private lands within government reservations may not be shown. Obtain permission before entering private lands.