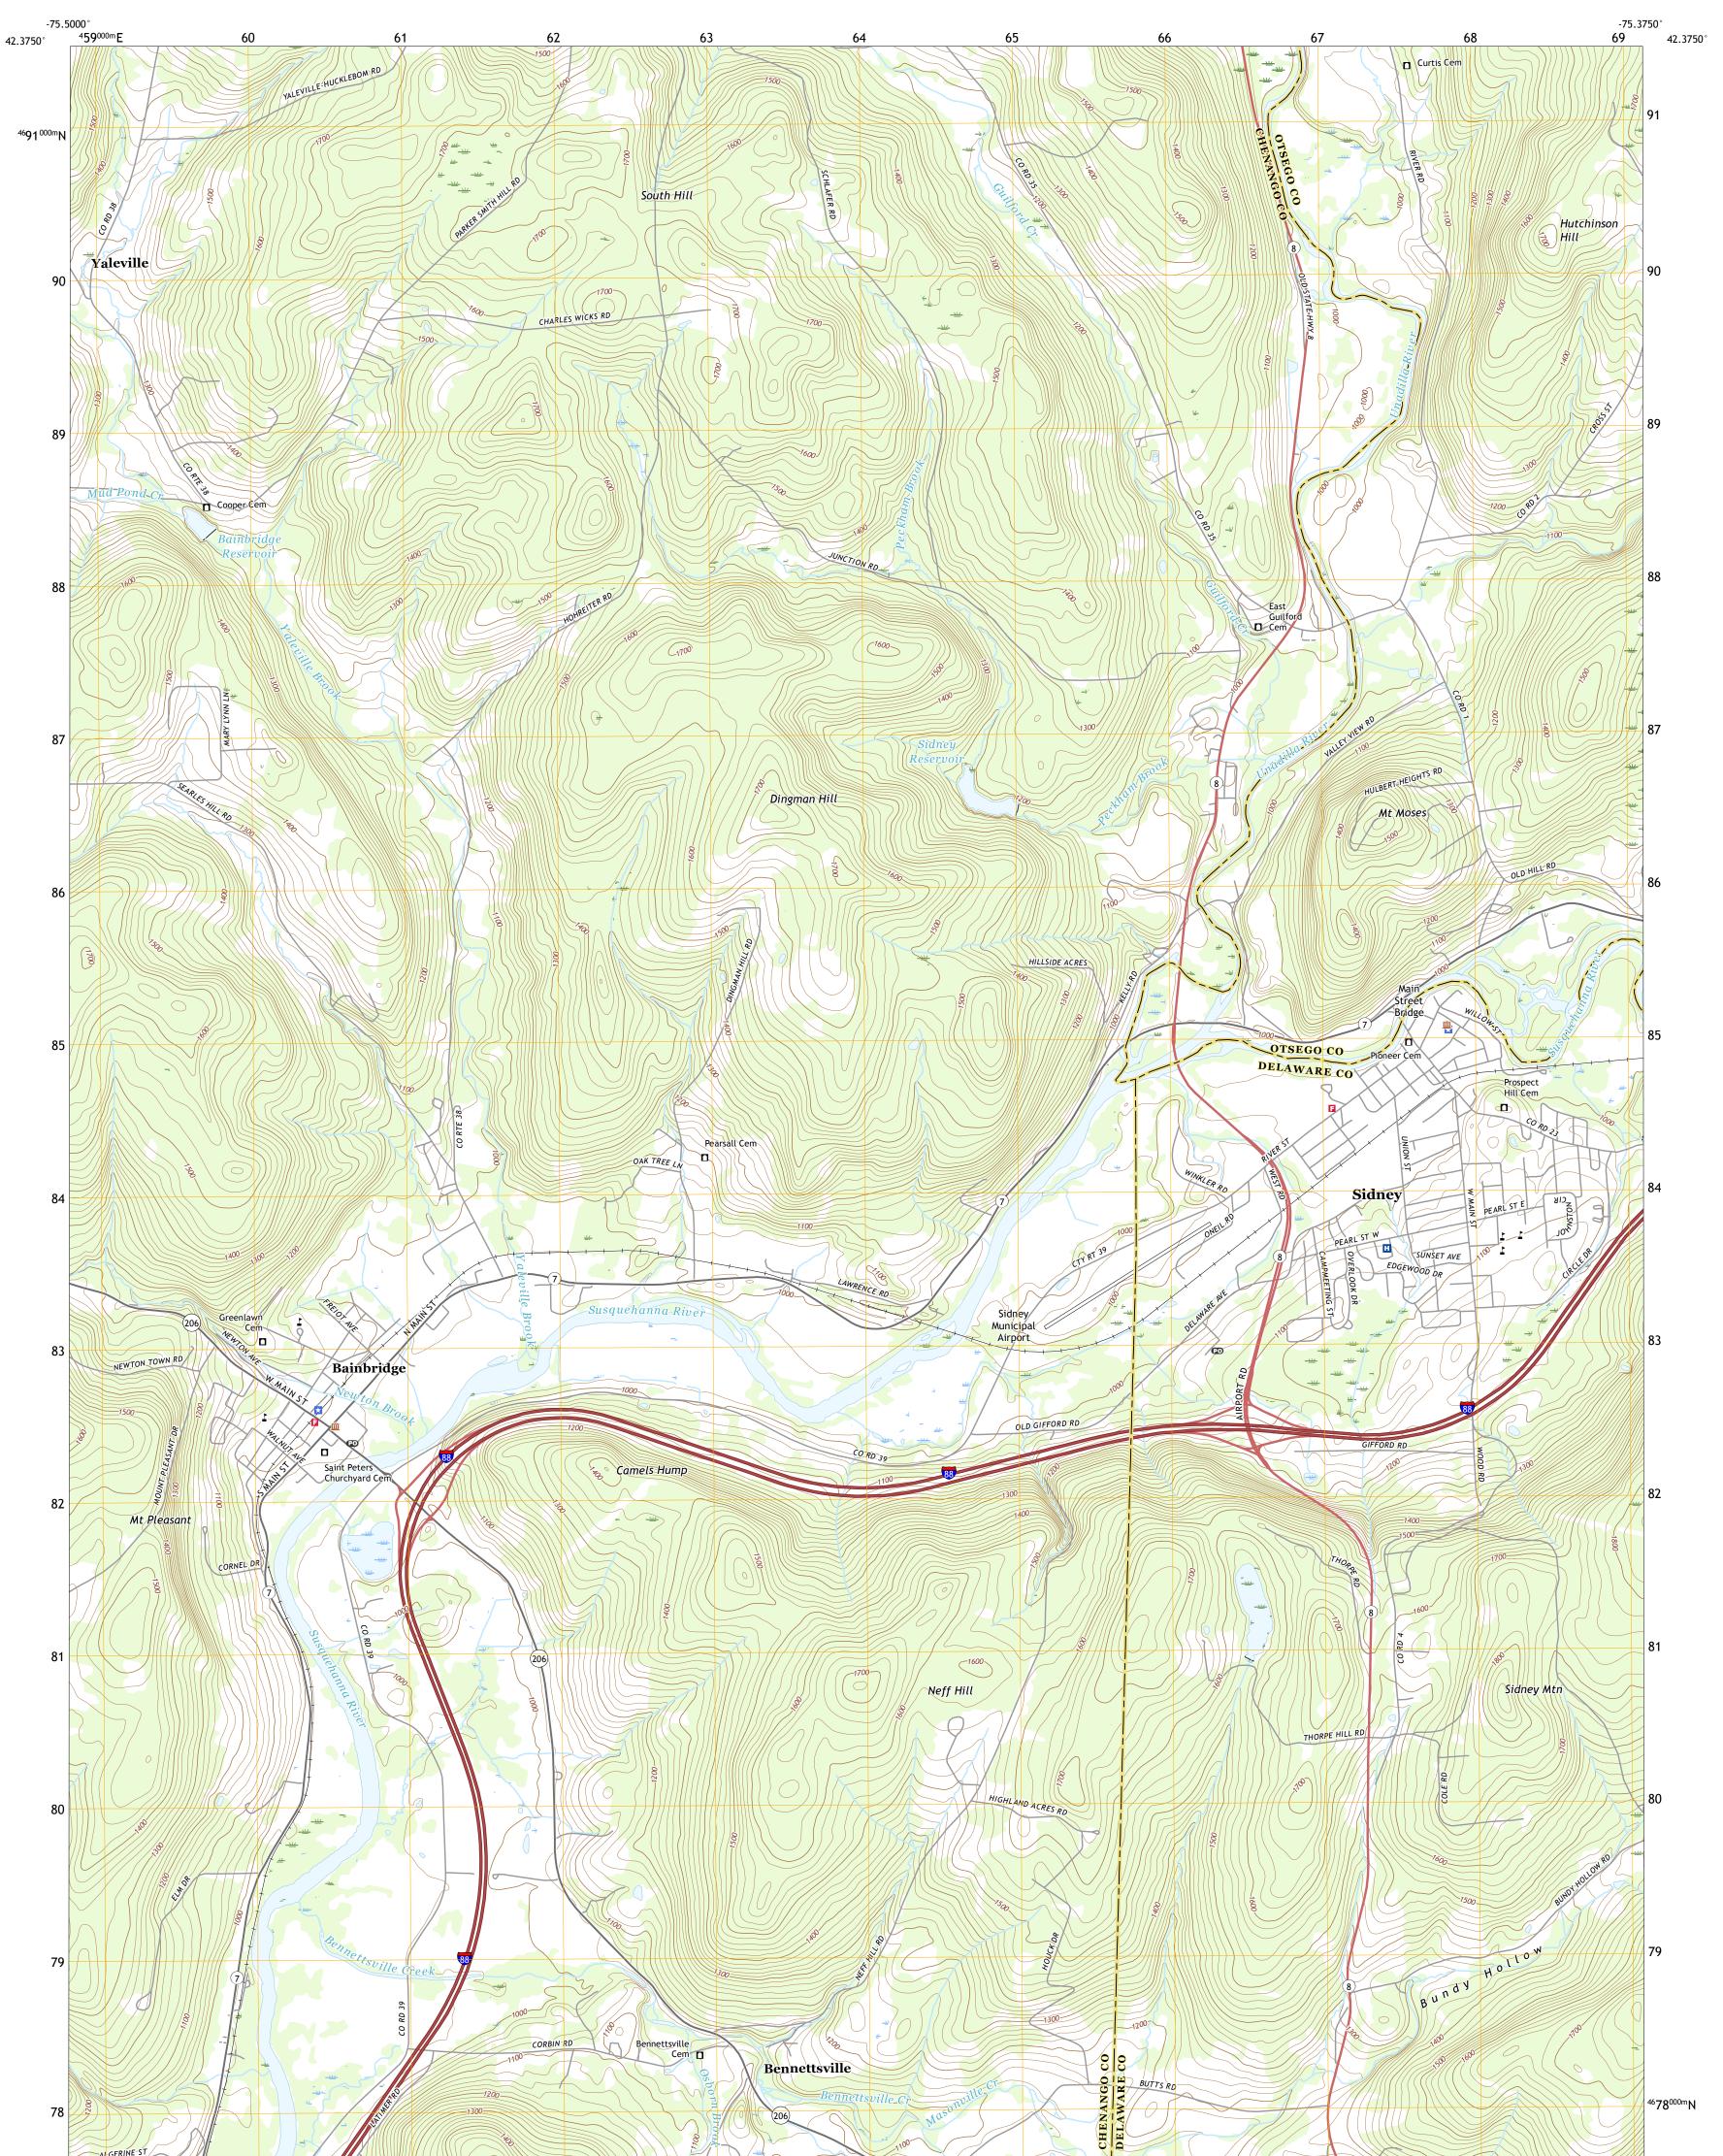

SIDNEY QUADRANGLE NEW YORK 7.5-MINUTE SERIES

Produced by the United States Geological Survey North American Datum of 1983 (NAD83) World Geodetic System of 1984 (WGS84). Projection and 1 000-meter grid:Universal Transverse Mercator, Zone 18T This map is not a legal document. Boundaries may be generalized for this map scale. Private lands within government reservations may not be shown. Obtain permission before entering private lands.

Imagery... Roads..... Names..... Hydrography..... Contours.. Boundaries... 1982 Wetlands... ..FWS National Wetlands Inventory

NSN. 7643016387186

State Route