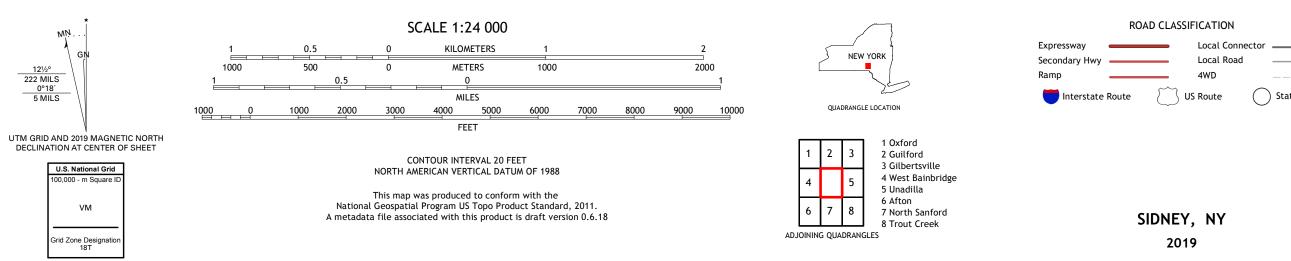

SIDNEY QUADRANGLE NEW YORK 7.5-MINUTE SERIES

Produced by the United States Geological Survey North American Datum of 1983 (NAD83) World Geodetic System of 1984 (WGS84). Projection and 1 000-meter grid:Universal Transverse Mercator, Zone 18T This map is not a legal document. Boundaries may be generalized for this map scale. Private lands within government reservations may not be shown. Obtain permission before entering private lands.

Imagery... Roads..... Names..... Hydrography..... Contours.. Boundaries... 1982 Wetlands... ..FWS National Wetlands Inventory

NSN. 7643016387186

State Route