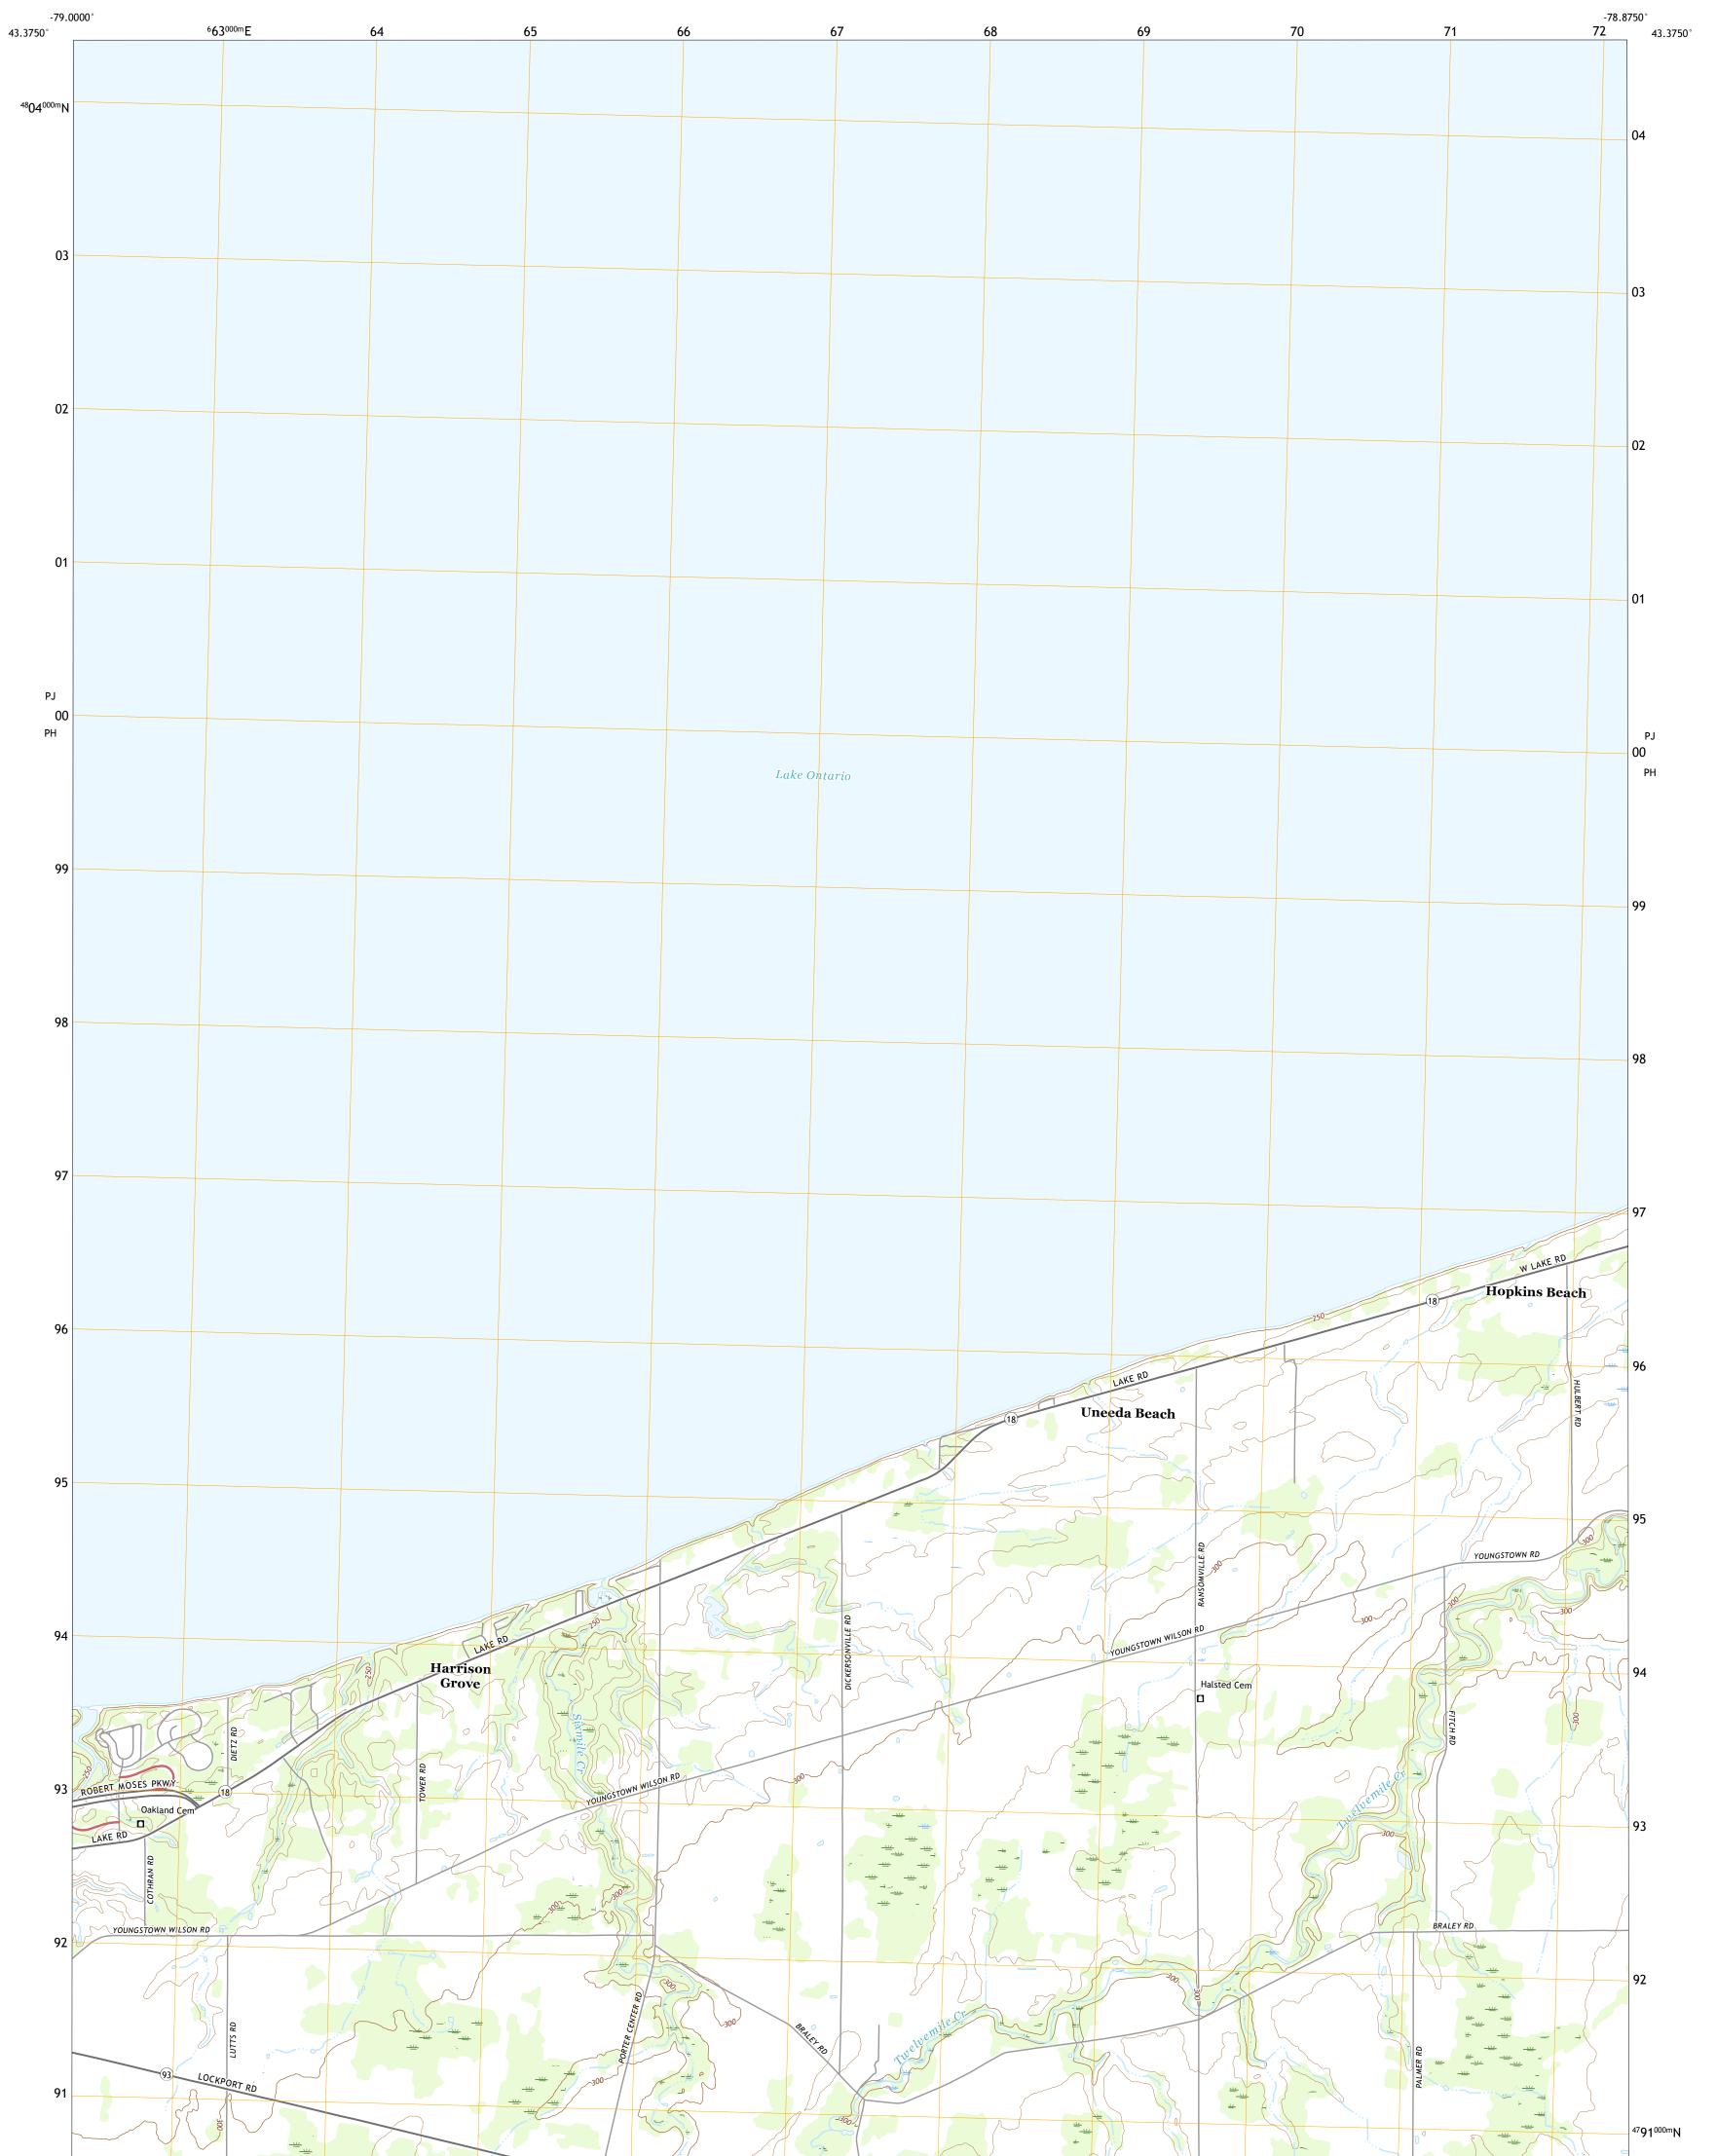

Produced by the United States Geological Survey North American Datum of 1983 (NAD83) World Geodetic System of 1984 (WGS84). Projection and 1 000-meter grid:Universal Transverse Mercator, Zone 17T This map is not a legal document. Boundaries may be generalized for this map scale. Private lands within government reservations may not be shown. Obtain permission before entering private lands.

.....NAIP, September 2017 - December 2017 U.S. Census Bureau, 2016 ......GNIS, 1980 - 2017 .....National Hydrography Dataset, 1899 - 2019 .....National Elevation Dataset, 1998 .....Aultiple sources; see metadata file 2017 - 2018 Imagery.... Roads..... Names..... Hydrography..... Contours.... Boundaries... Wetlands Inventory 1995 - 2002 Wetlands... ..FWS National





\_

State Route