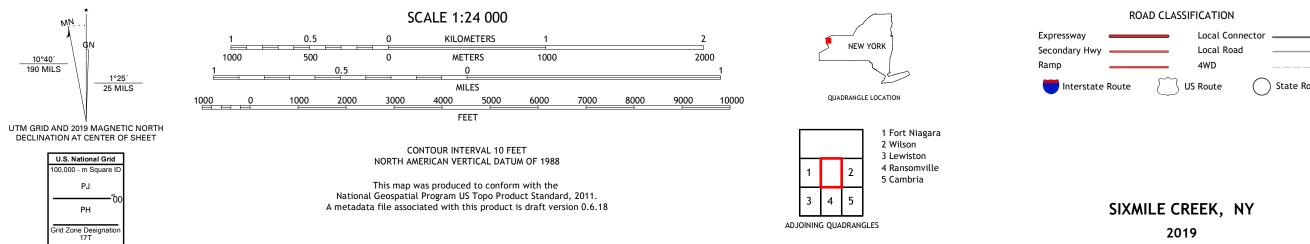

Produced by the United States Geological Survey North American Datum of 1983 (NAD83) World Geodetic System of 1984 (WGS84). Projection and 1 000-meter grid:Universal Transverse Mercator, Zone 17T This map is not a legal document. Boundaries may be generalized for this map scale. Private lands within government reservations may not be shown. Obtain permission before entering private lands.