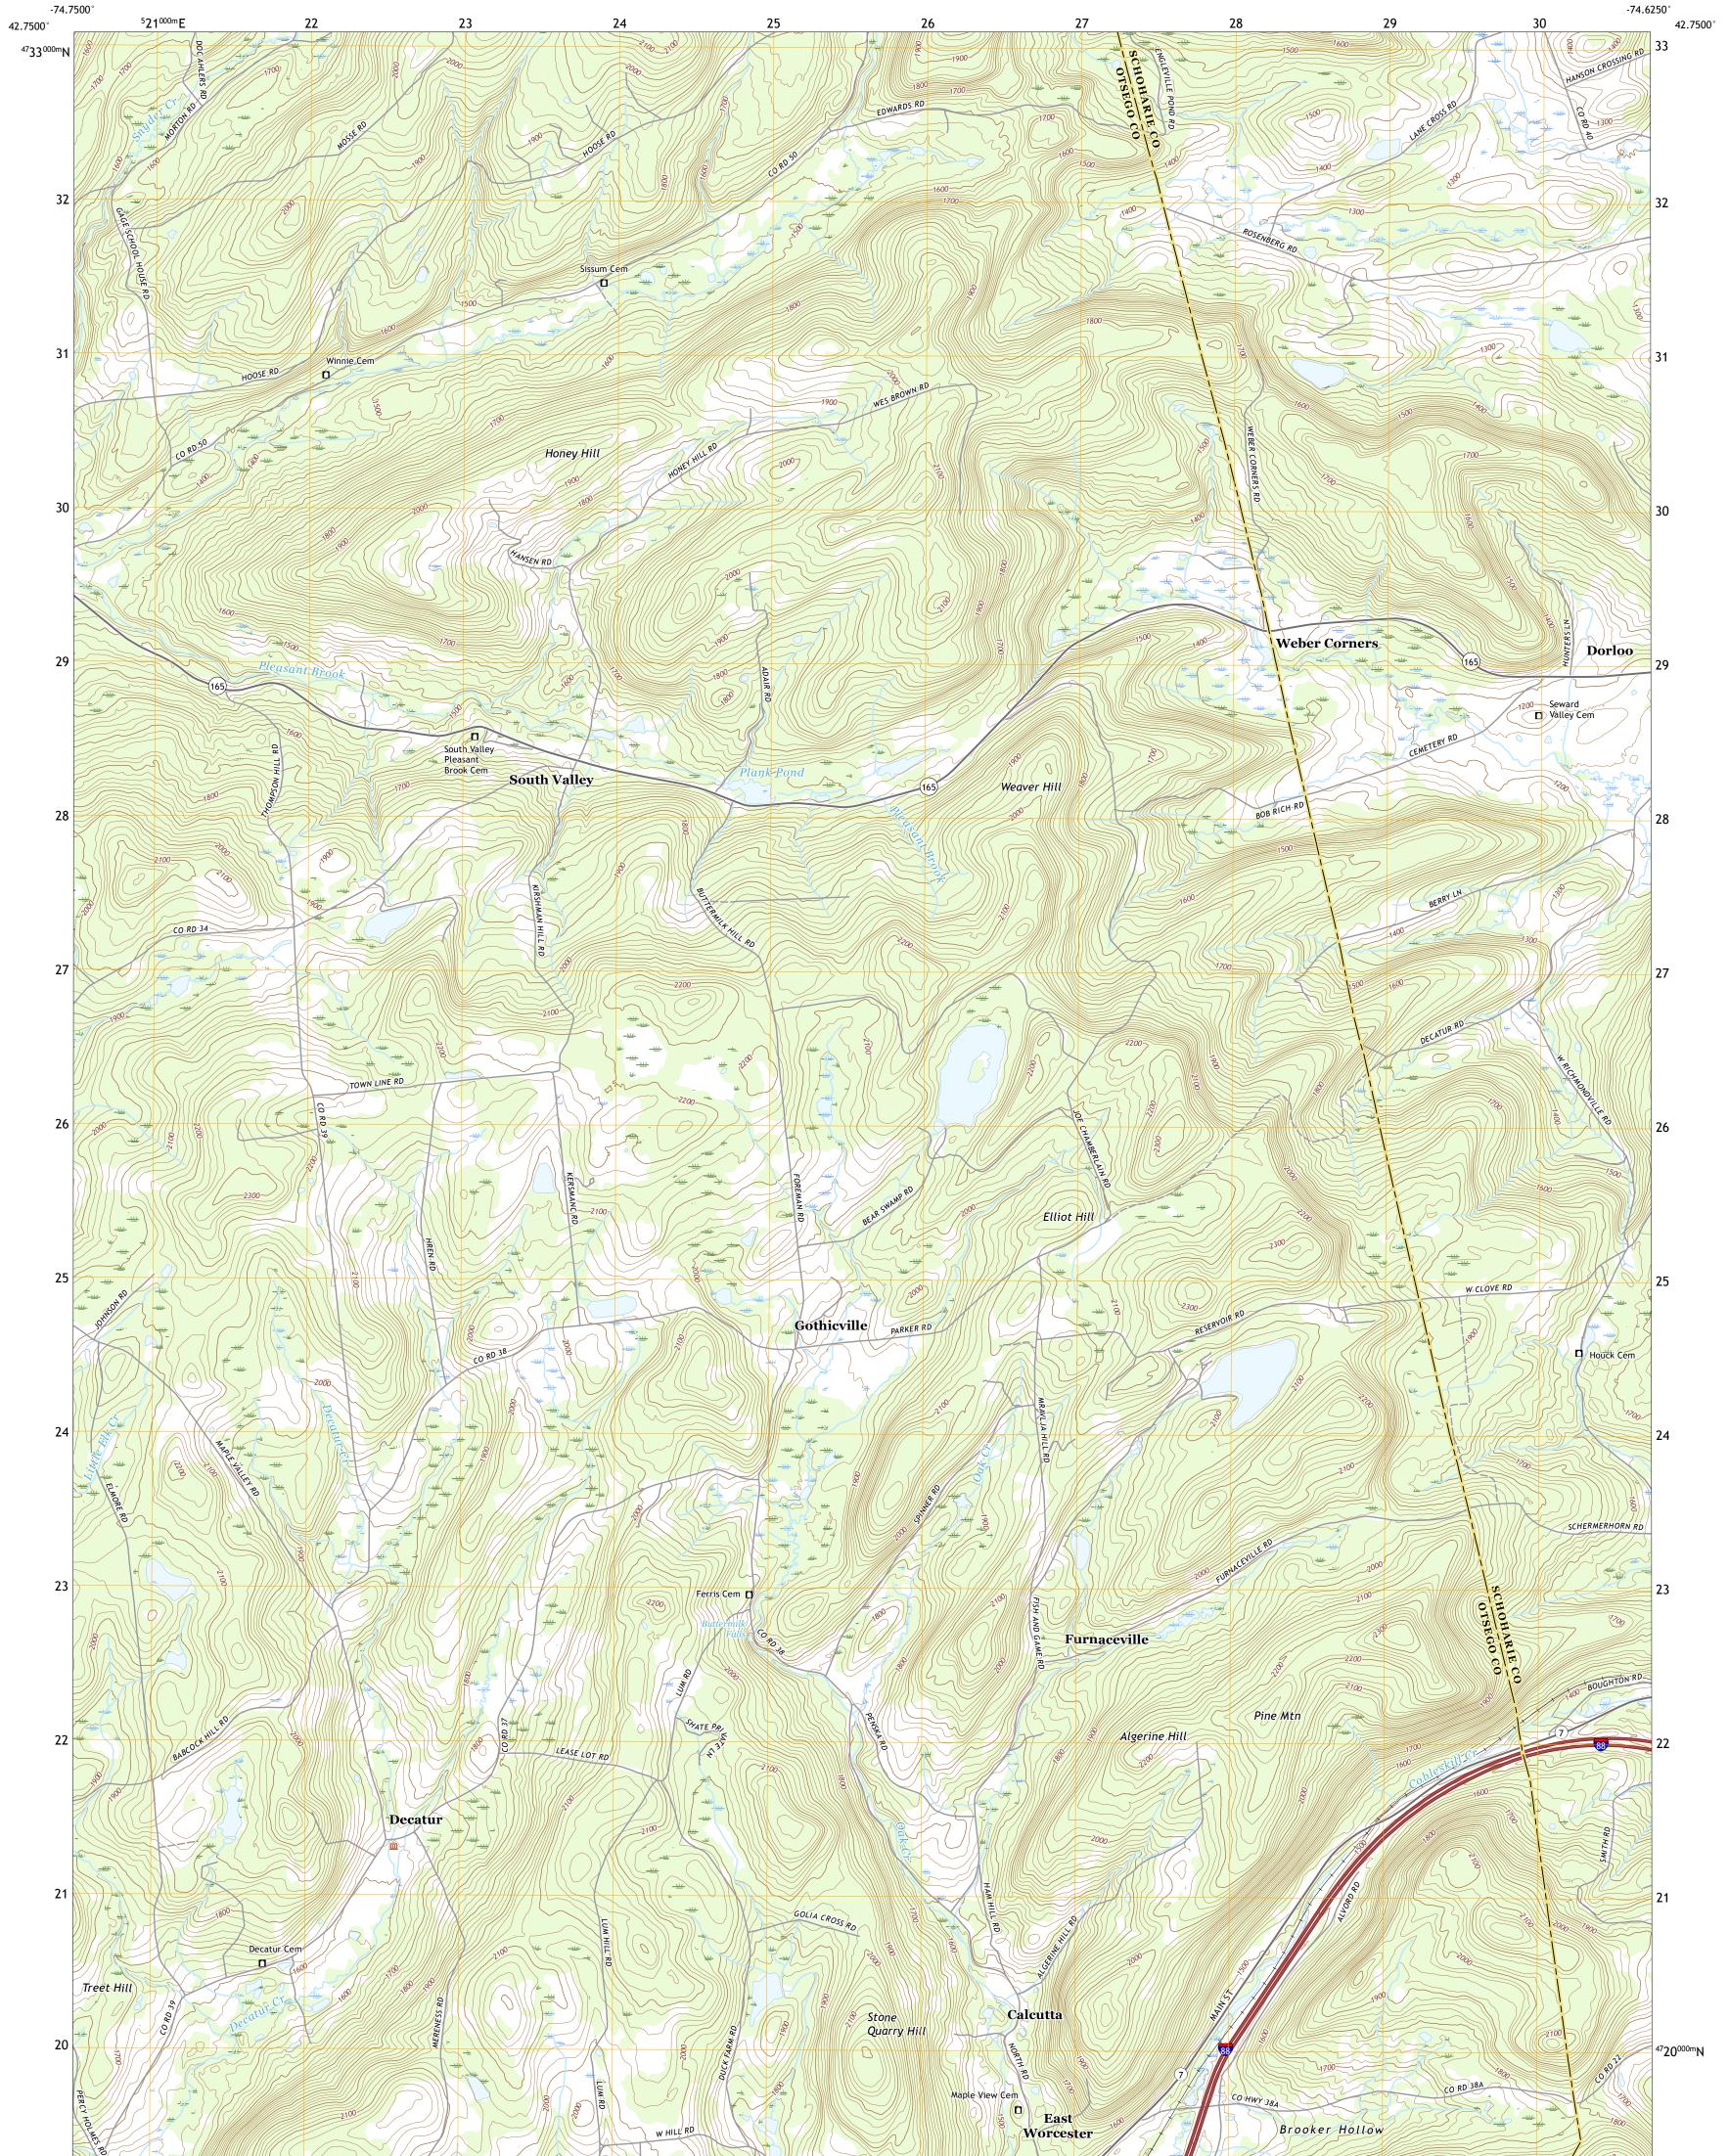

## U.S. DEPARTMENT OF THE INTERIOR U.S. GEOLOGICAL SURVEY

SOUTH VALLEY QUADRANGLE NEW YORK 7.5-MINUTE SERIES

Produced by the United States Geological Survey North American Datum of 1983 (NAD83) World Geodetic System of 1984 (WGS84). Projection and 1 000-meter grid:Universal Transverse Mercator, Zone 18T This map is not a legal document. Boundaries may be generalized for this map scale. Private lands within government reservations may not be shown. Obtain permission before entering private lands.