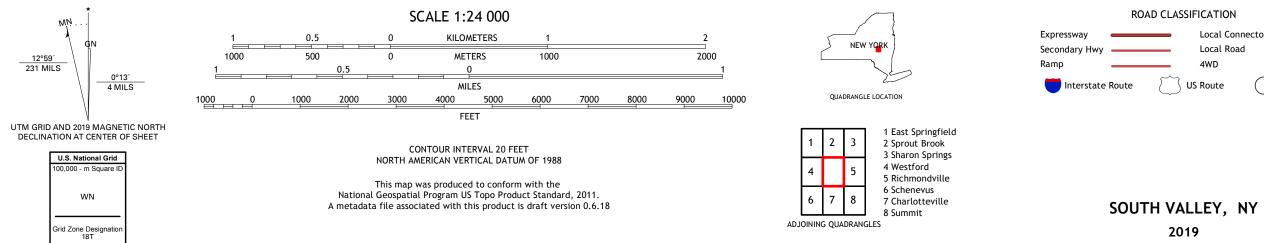

QUADRANGLE NEW YORK 7.5-MINUTE SERIES





Produced by the United States Geological Survey North American Datum of 1983 (NAD83) World Geodetic System of 1984 (WGS84). Projection and 1 000-meter grid:Universal Transverse Mercator, Zone 18T This map is not a legal document. Boundaries may be generalized for this map scale. Private lands within government reservations may not be shown. Obtain permission before entering private lands.

Imagery.... Roads..... Names..... ......NAIP, September 2017 - December 2017 U.S. Census Bureau, 2016 .....GNIS, 1980 - 2017 Hydrography..... Contours.... .....National Hydrography Dataset, 2001 -.....National Elevation Dataset, ....Multiple sources; see metadata file 2017 -2019 2017 2018 Boundaries... Wetlands Inventory 1997 - 1998 ..FWS National Wetlands...



Local Connector

State Route

Local Road

4WD