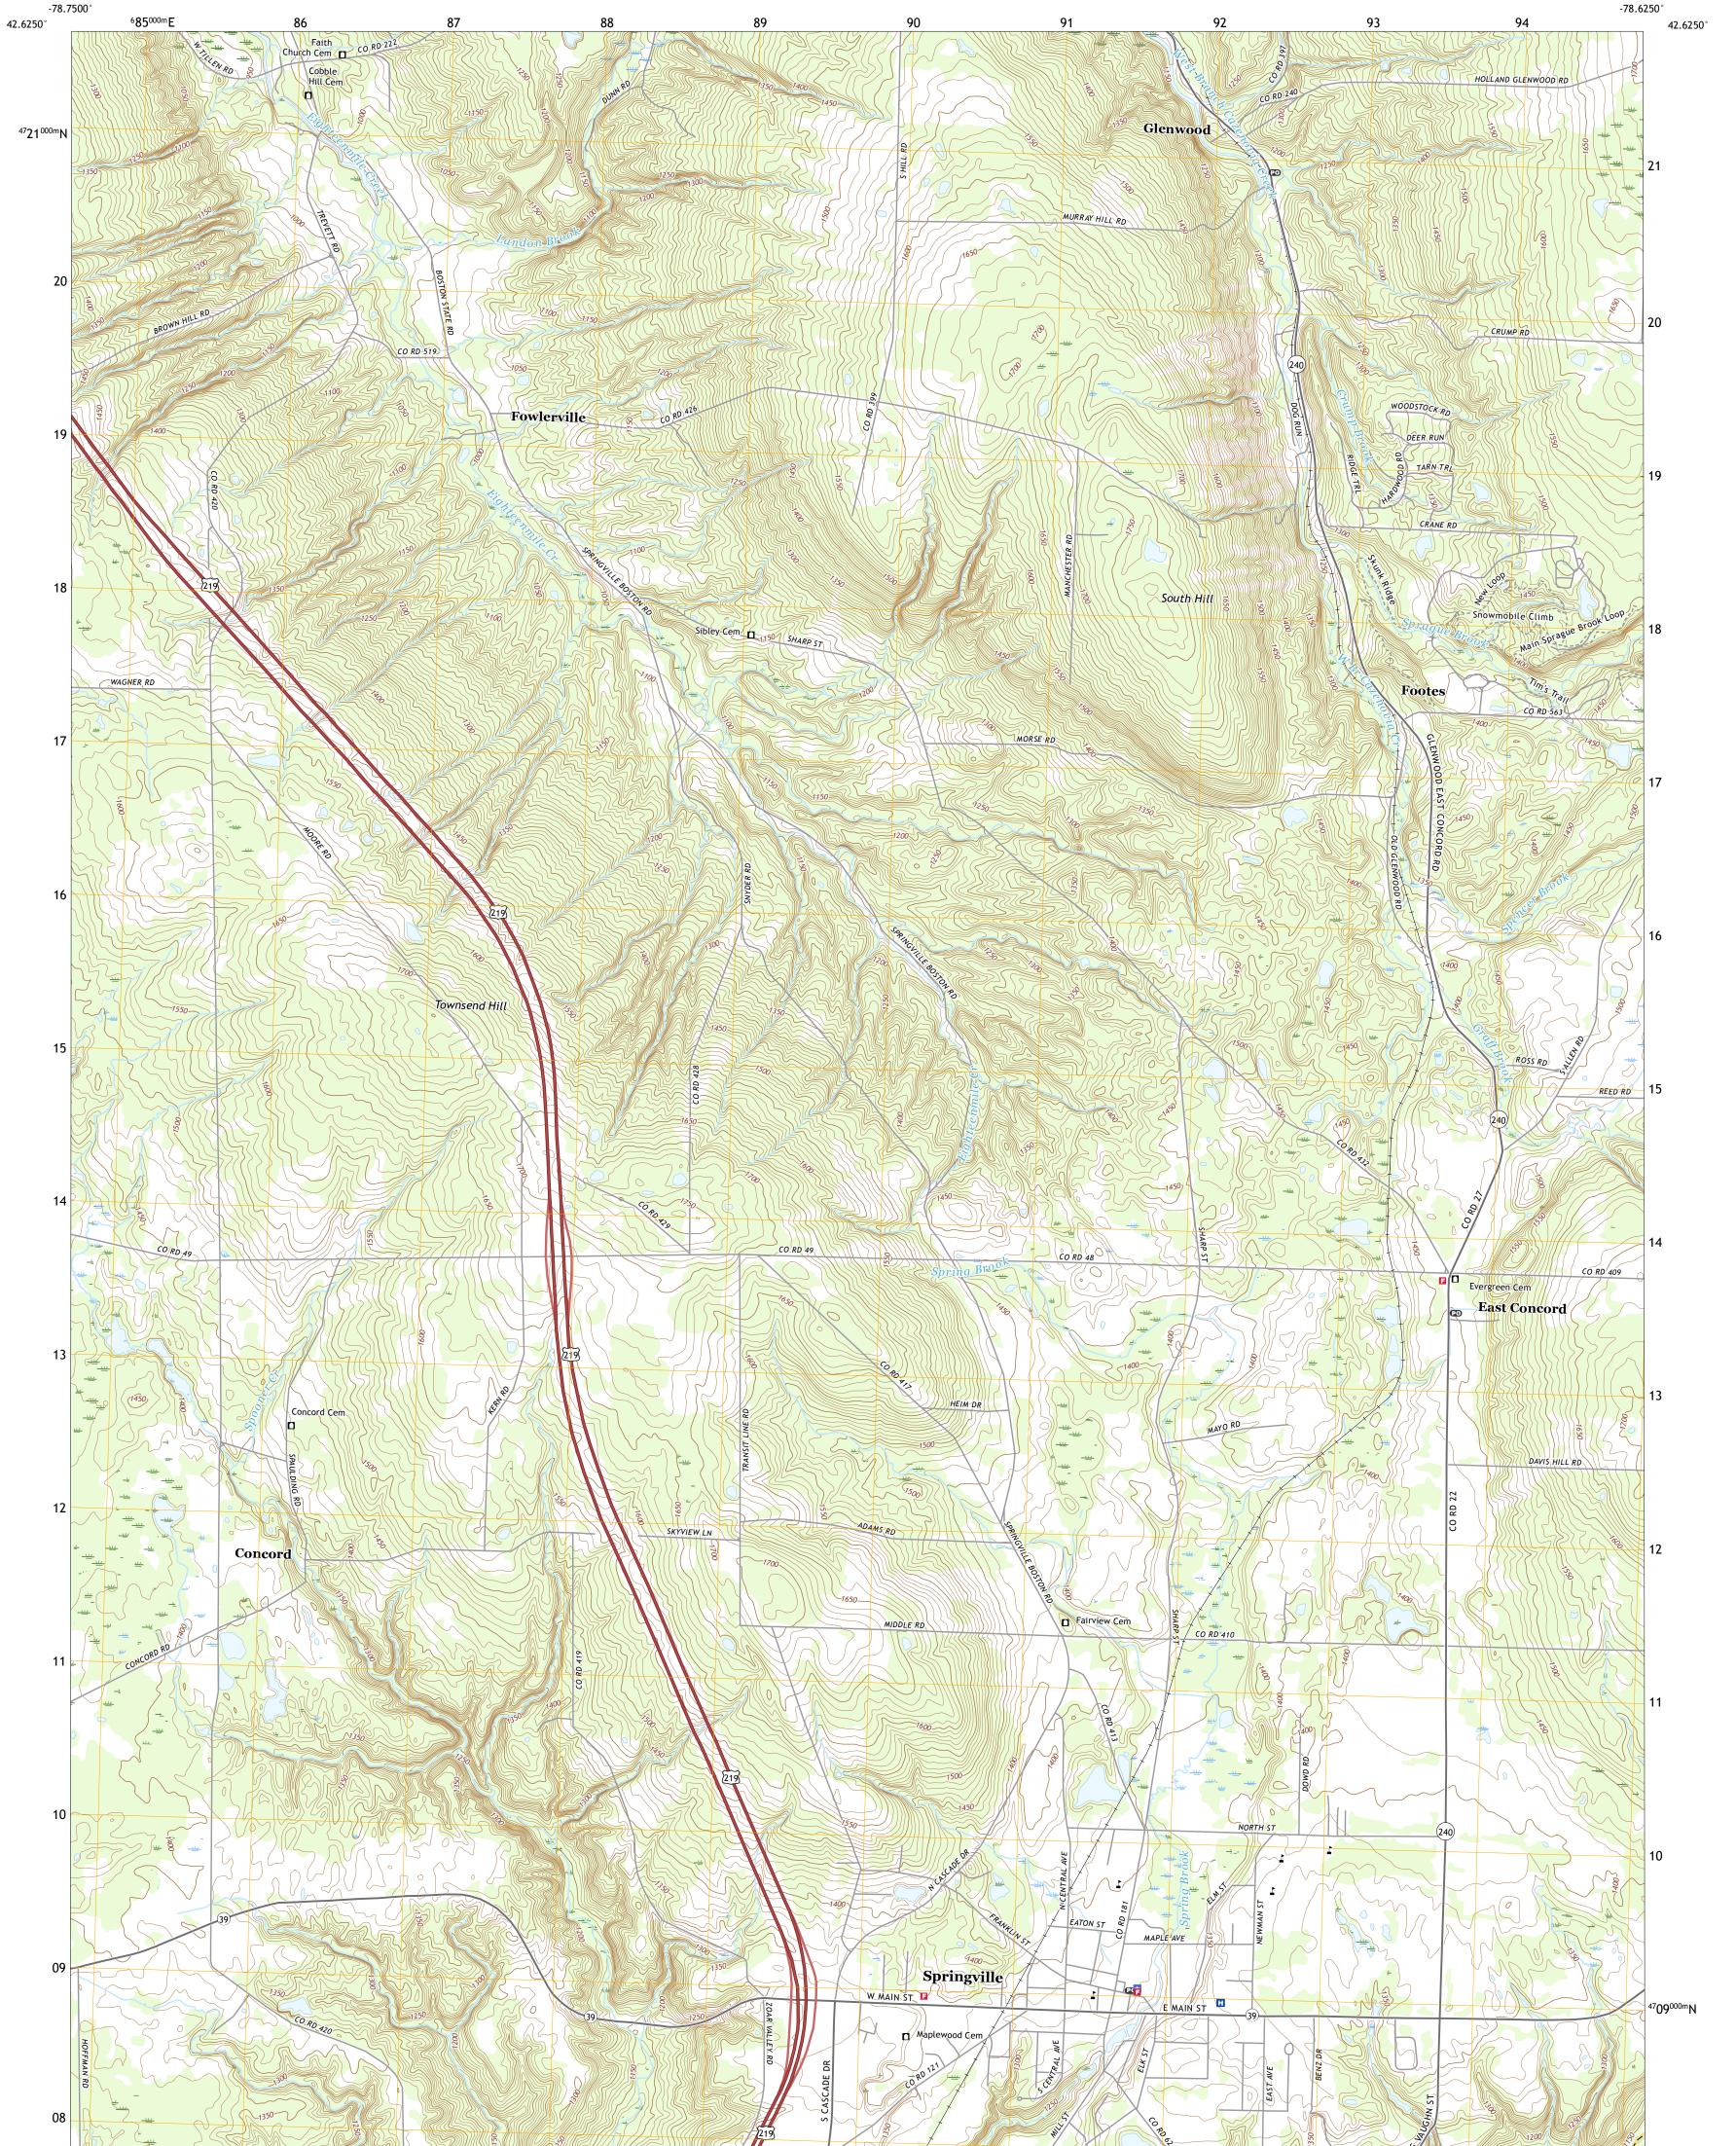

## U.S. DEPARTMENT OF THE INTERIOR U.S. GEOLOGICAL SURVEY

SPRINGVILLE QUADRANGLE NEW YORK 7.5-MINUTE SERIES

Produced by the United States Geological Survey North American Datum of 1983 (NAD83) World Geodetic System of 1984 (WGS84). Projection and 1 000-meter grid:Universal Transverse Mercator, Zone 17T This map is not a legal document. Boundaries may be generalized for this map scale. Private lands within government reservations may not be shown. Obtain permission before entering private lands.