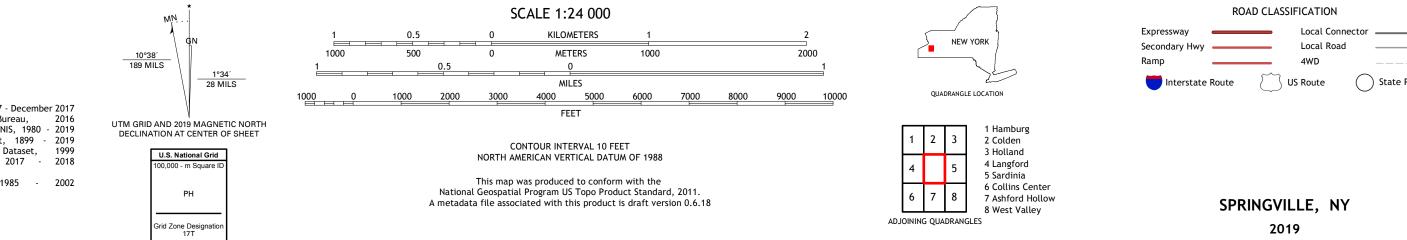

## U.S. DEPARTMENT OF THE INTERIOR U.S. GEOLOGICAL SURVEY

SPRINGVILLE QUADRANGLE NEW YORK 7.5-MINUTE SERIES

Produced by the United States Geological Survey North American Datum of 1983 (NAD83) World Geodetic System of 1984 (WGS84). Projection and 1 000-meter grid:Universal Transverse Mercator, Zone 17T This map is not a legal document. Boundaries may be generalized for this map scale. Private lands within government reservations may not be shown. Obtain permission before entering private lands.

.....NAIP, October 2017 - December 2017 U.S. Census Bureau, 2016 ......GNIS, 1980 - 2019 .....National Hydrography Dataset, 1899 - 2019 .....National Elevation Dataset, 1999 .....Multiple sources; see metadata file 2017 - 2018 Imagery.... Roads..... Names..... Hydrography..... Contours.... Boundaries... ..FWS National Wetlands Inventory 1985 - 2002 Wetlands...

## NSN. 7643016387217

\_\_\_\_

State Route