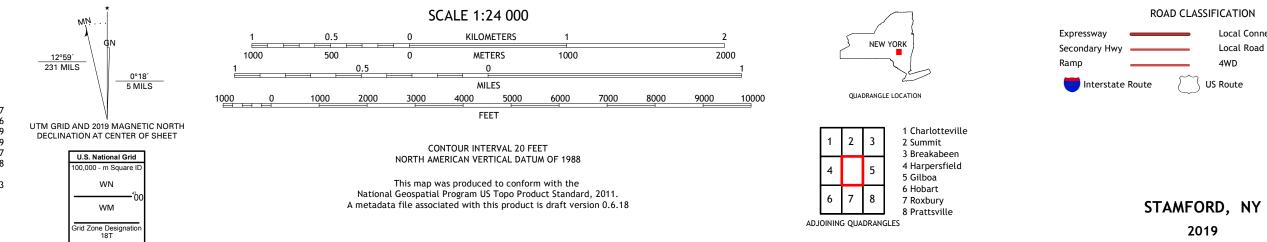

Produced by the United States Geological Survey North American Datum of 1983 (NAD83) World Geodetic System of 1984 (WGS84). Projection and 1 000-meter grid:Universal Transverse Mercator, Zone 18T This map is not a legal document. Boundaries may be generalized for this map scale. Private lands within government reservations may not be shown. Obtain permission before entering private lands.

Imagery.... Roads..... Names..... Hydrography..... Contours.. Boundaries... ..FWS National Wetlands Inventory 1990 - 2003 Wetlands...

NSN. 7643016387221 NGA REF NO. US GS X 24 K 4 2 8 4 3

Local Connector

State Route

Local Road

4WD

\_\_\_\_\_

\_\_\_\_\_

2019