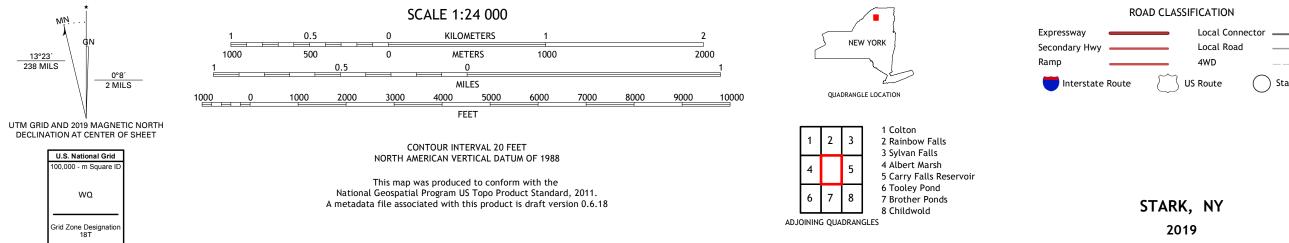

STARK QUADRANGLE NEW YORK - SAINT LAWRENCE COUNTY 7.5-MINUTE SERIES

Produced by the United States Geological Survey North American Datum of 1983 (NAD83) World Geodetic System of 1984 (WGS84). Projection and 1 000-meter grid:Universal Transverse Mercator, Zone 18T This map is not a legal document. Boundaries may be generalized for this map scale. Private lands within government reservations may not be shown. Obtain permission before entering private lands.