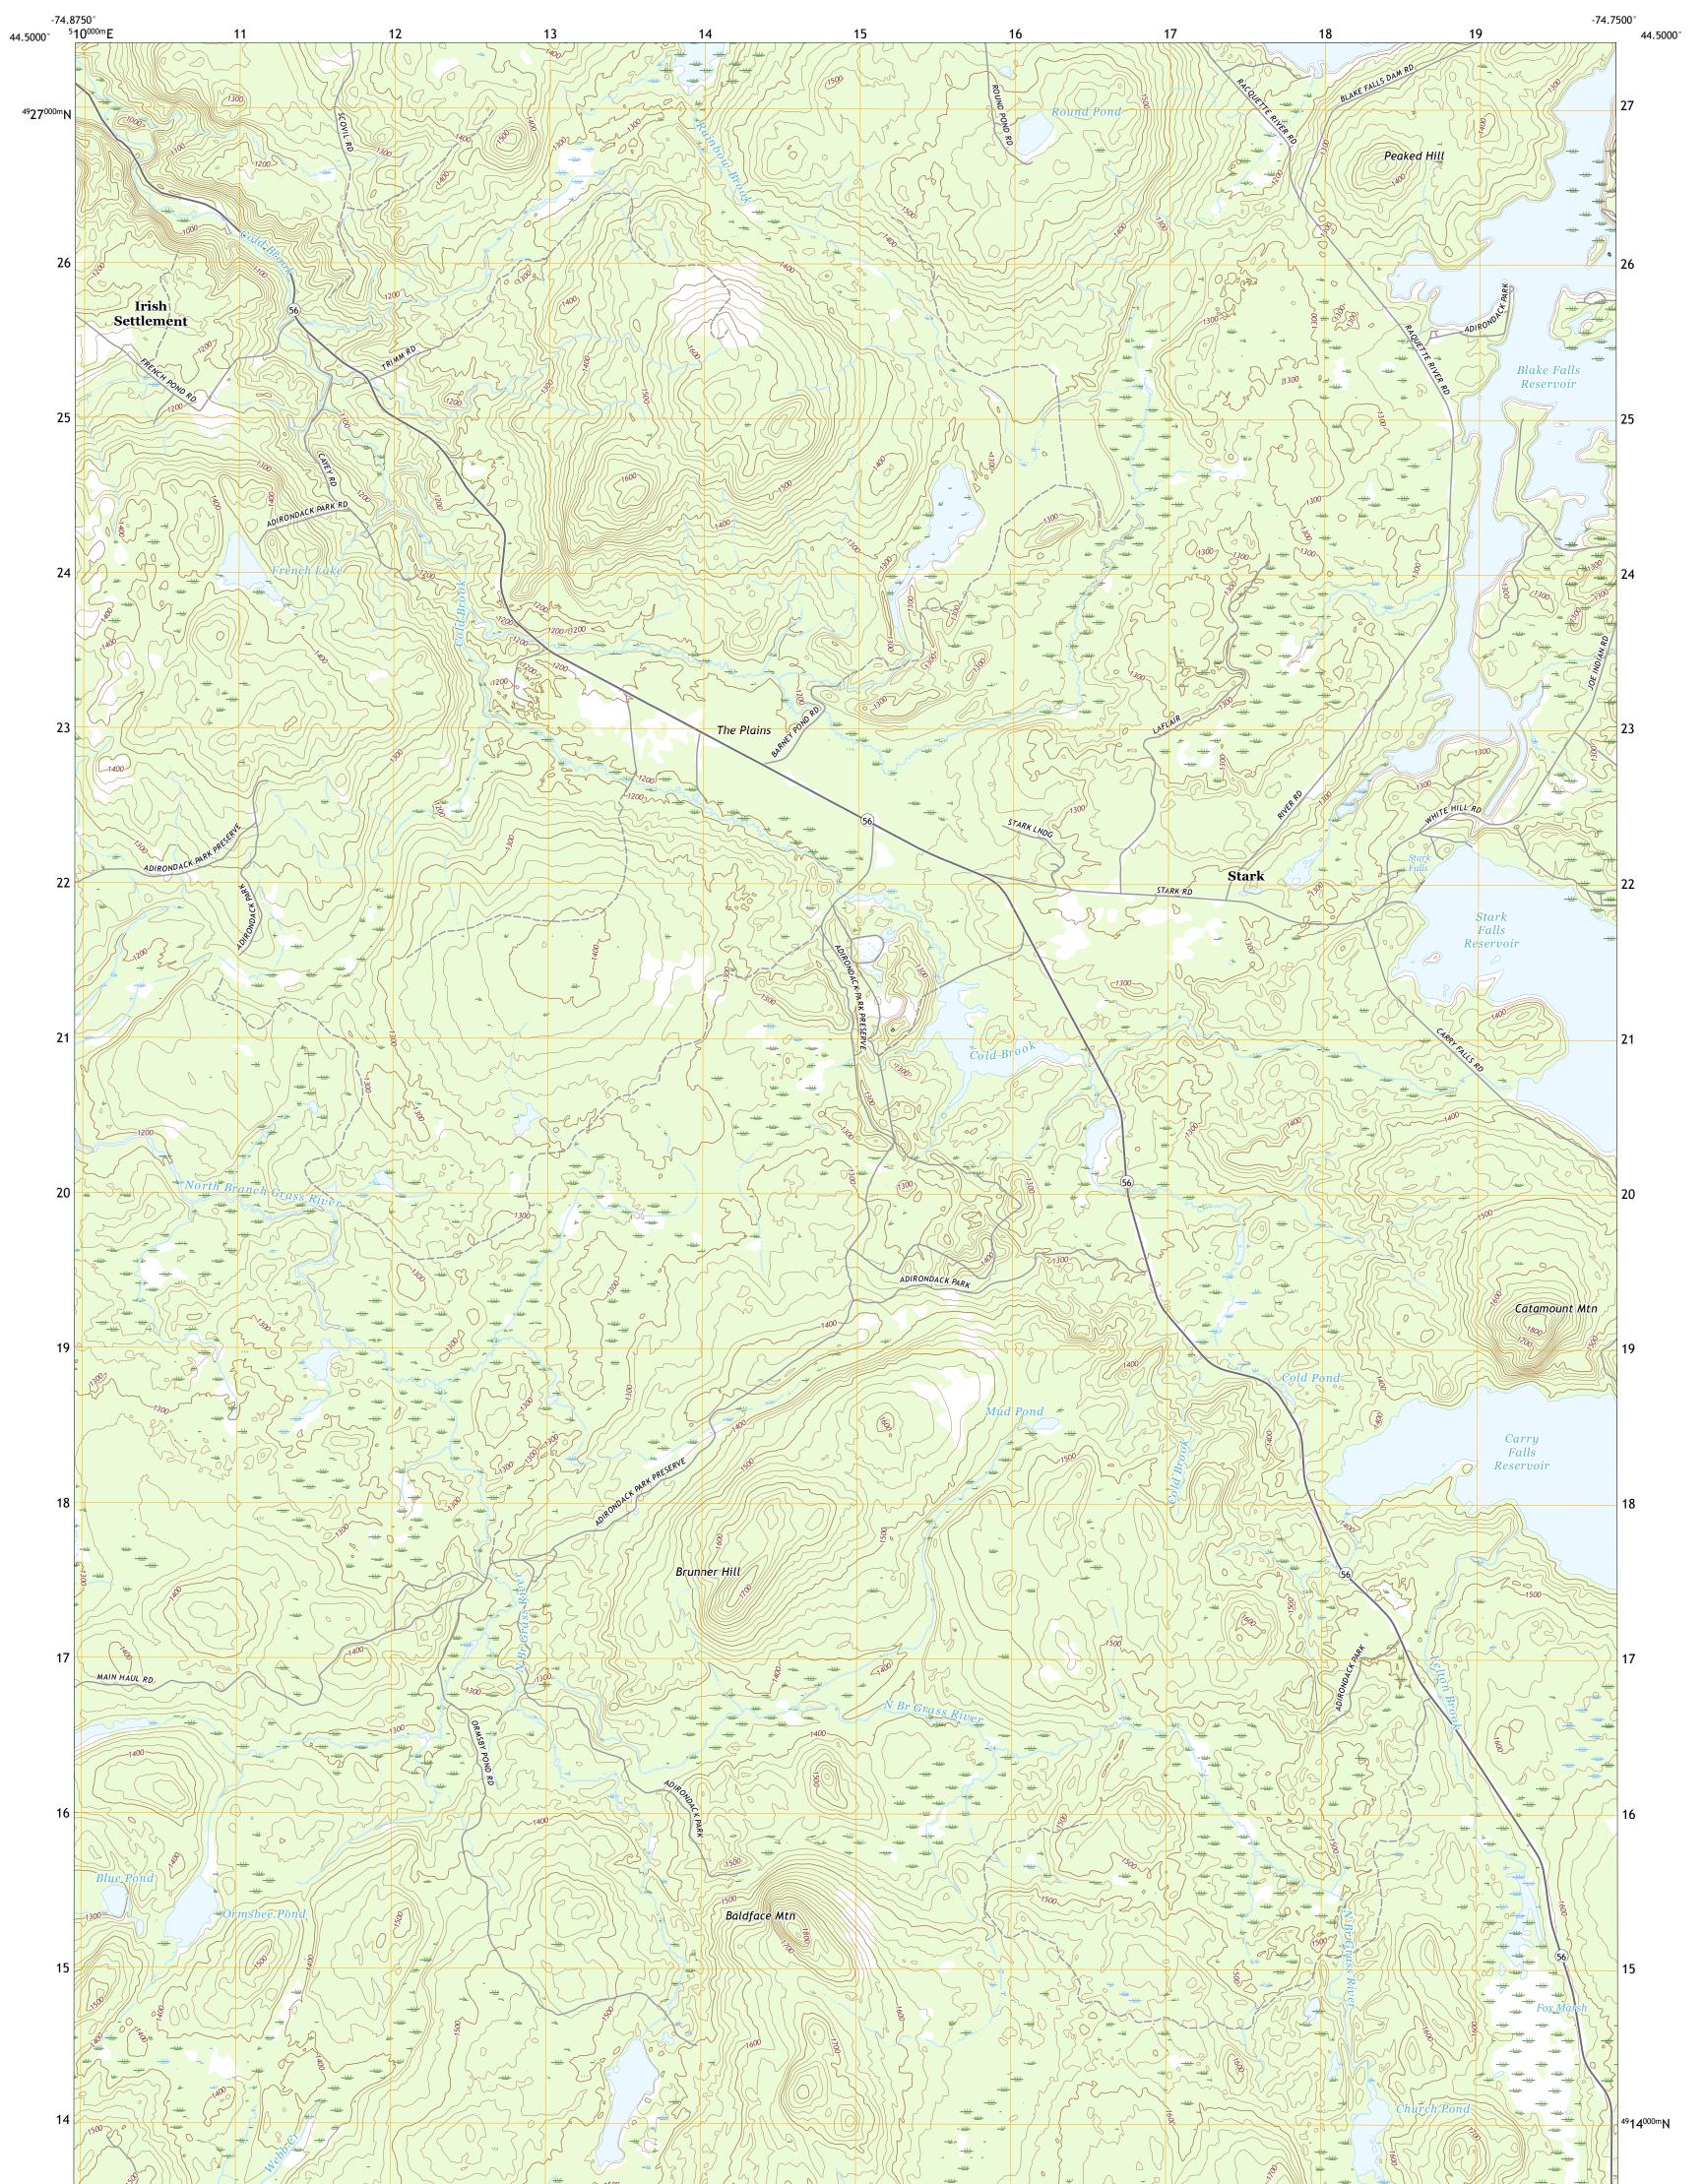

STARK QUADRANGLE NEW YORK - SAINT LAWRENCE COUNTY 7.5-MINUTE SERIES

Produced by the United States Geological Survey North American Datum of 1983 (NAD83) World Geodetic System of 1984 (WGS84). Projection and 1 000-meter grid:Universal Transverse Mercator, Zone 18T This map is not a legal document. Boundaries may be generalized for this map scale. Private lands within government reservations may not be shown. Obtain permission before entering private lands.