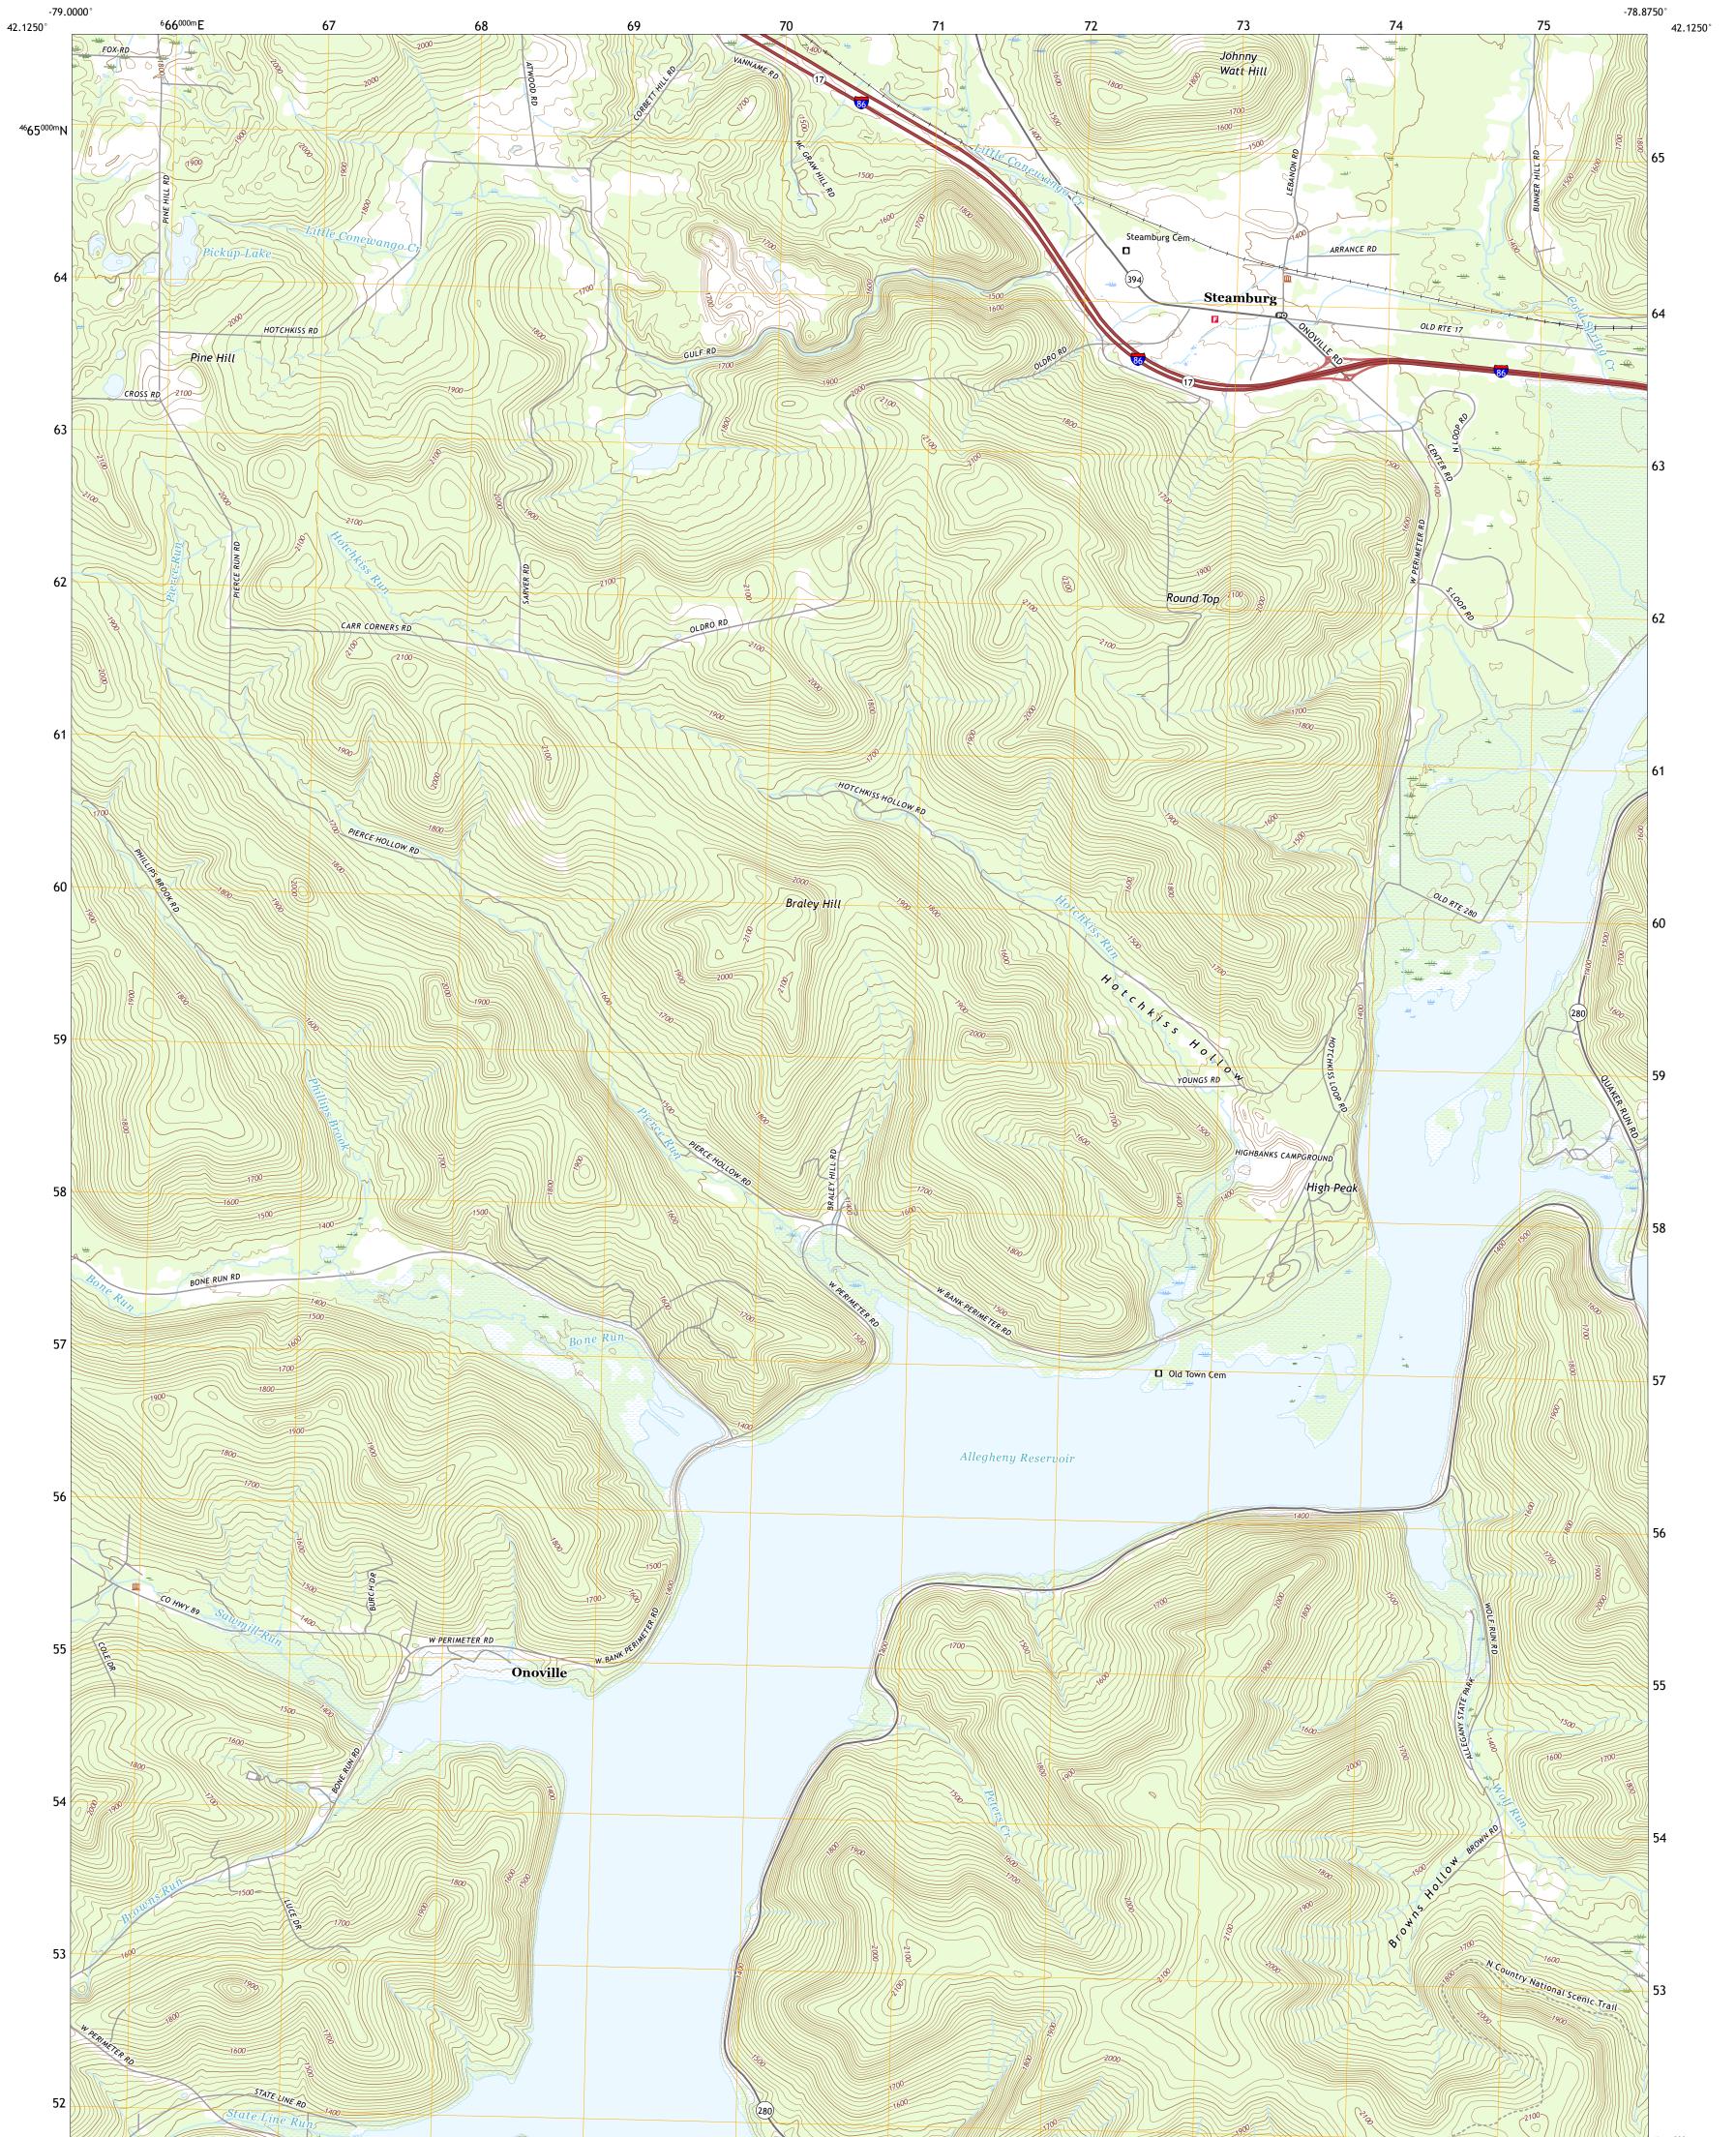

## U.S. DEPARTMENT OF THE INTERIOR U.S. GEOLOGICAL SURVEY

STEAMBURG QUADRANGLE NEW YORK - CATTARAUGUS COUNTY 7.5-MINUTE SERIES

Produced by the United States Geological Survey North American Datum of 1983 (NAD83) World Geodetic System of 1984 (WGS84). Projection and 1 000-meter grid:Universal Transverse Mercator, Zone 17T This map is not a legal document. Boundaries may be generalized for this map scale. Private lands within government reservations may not be shown. Obtain permission before entering private lands.