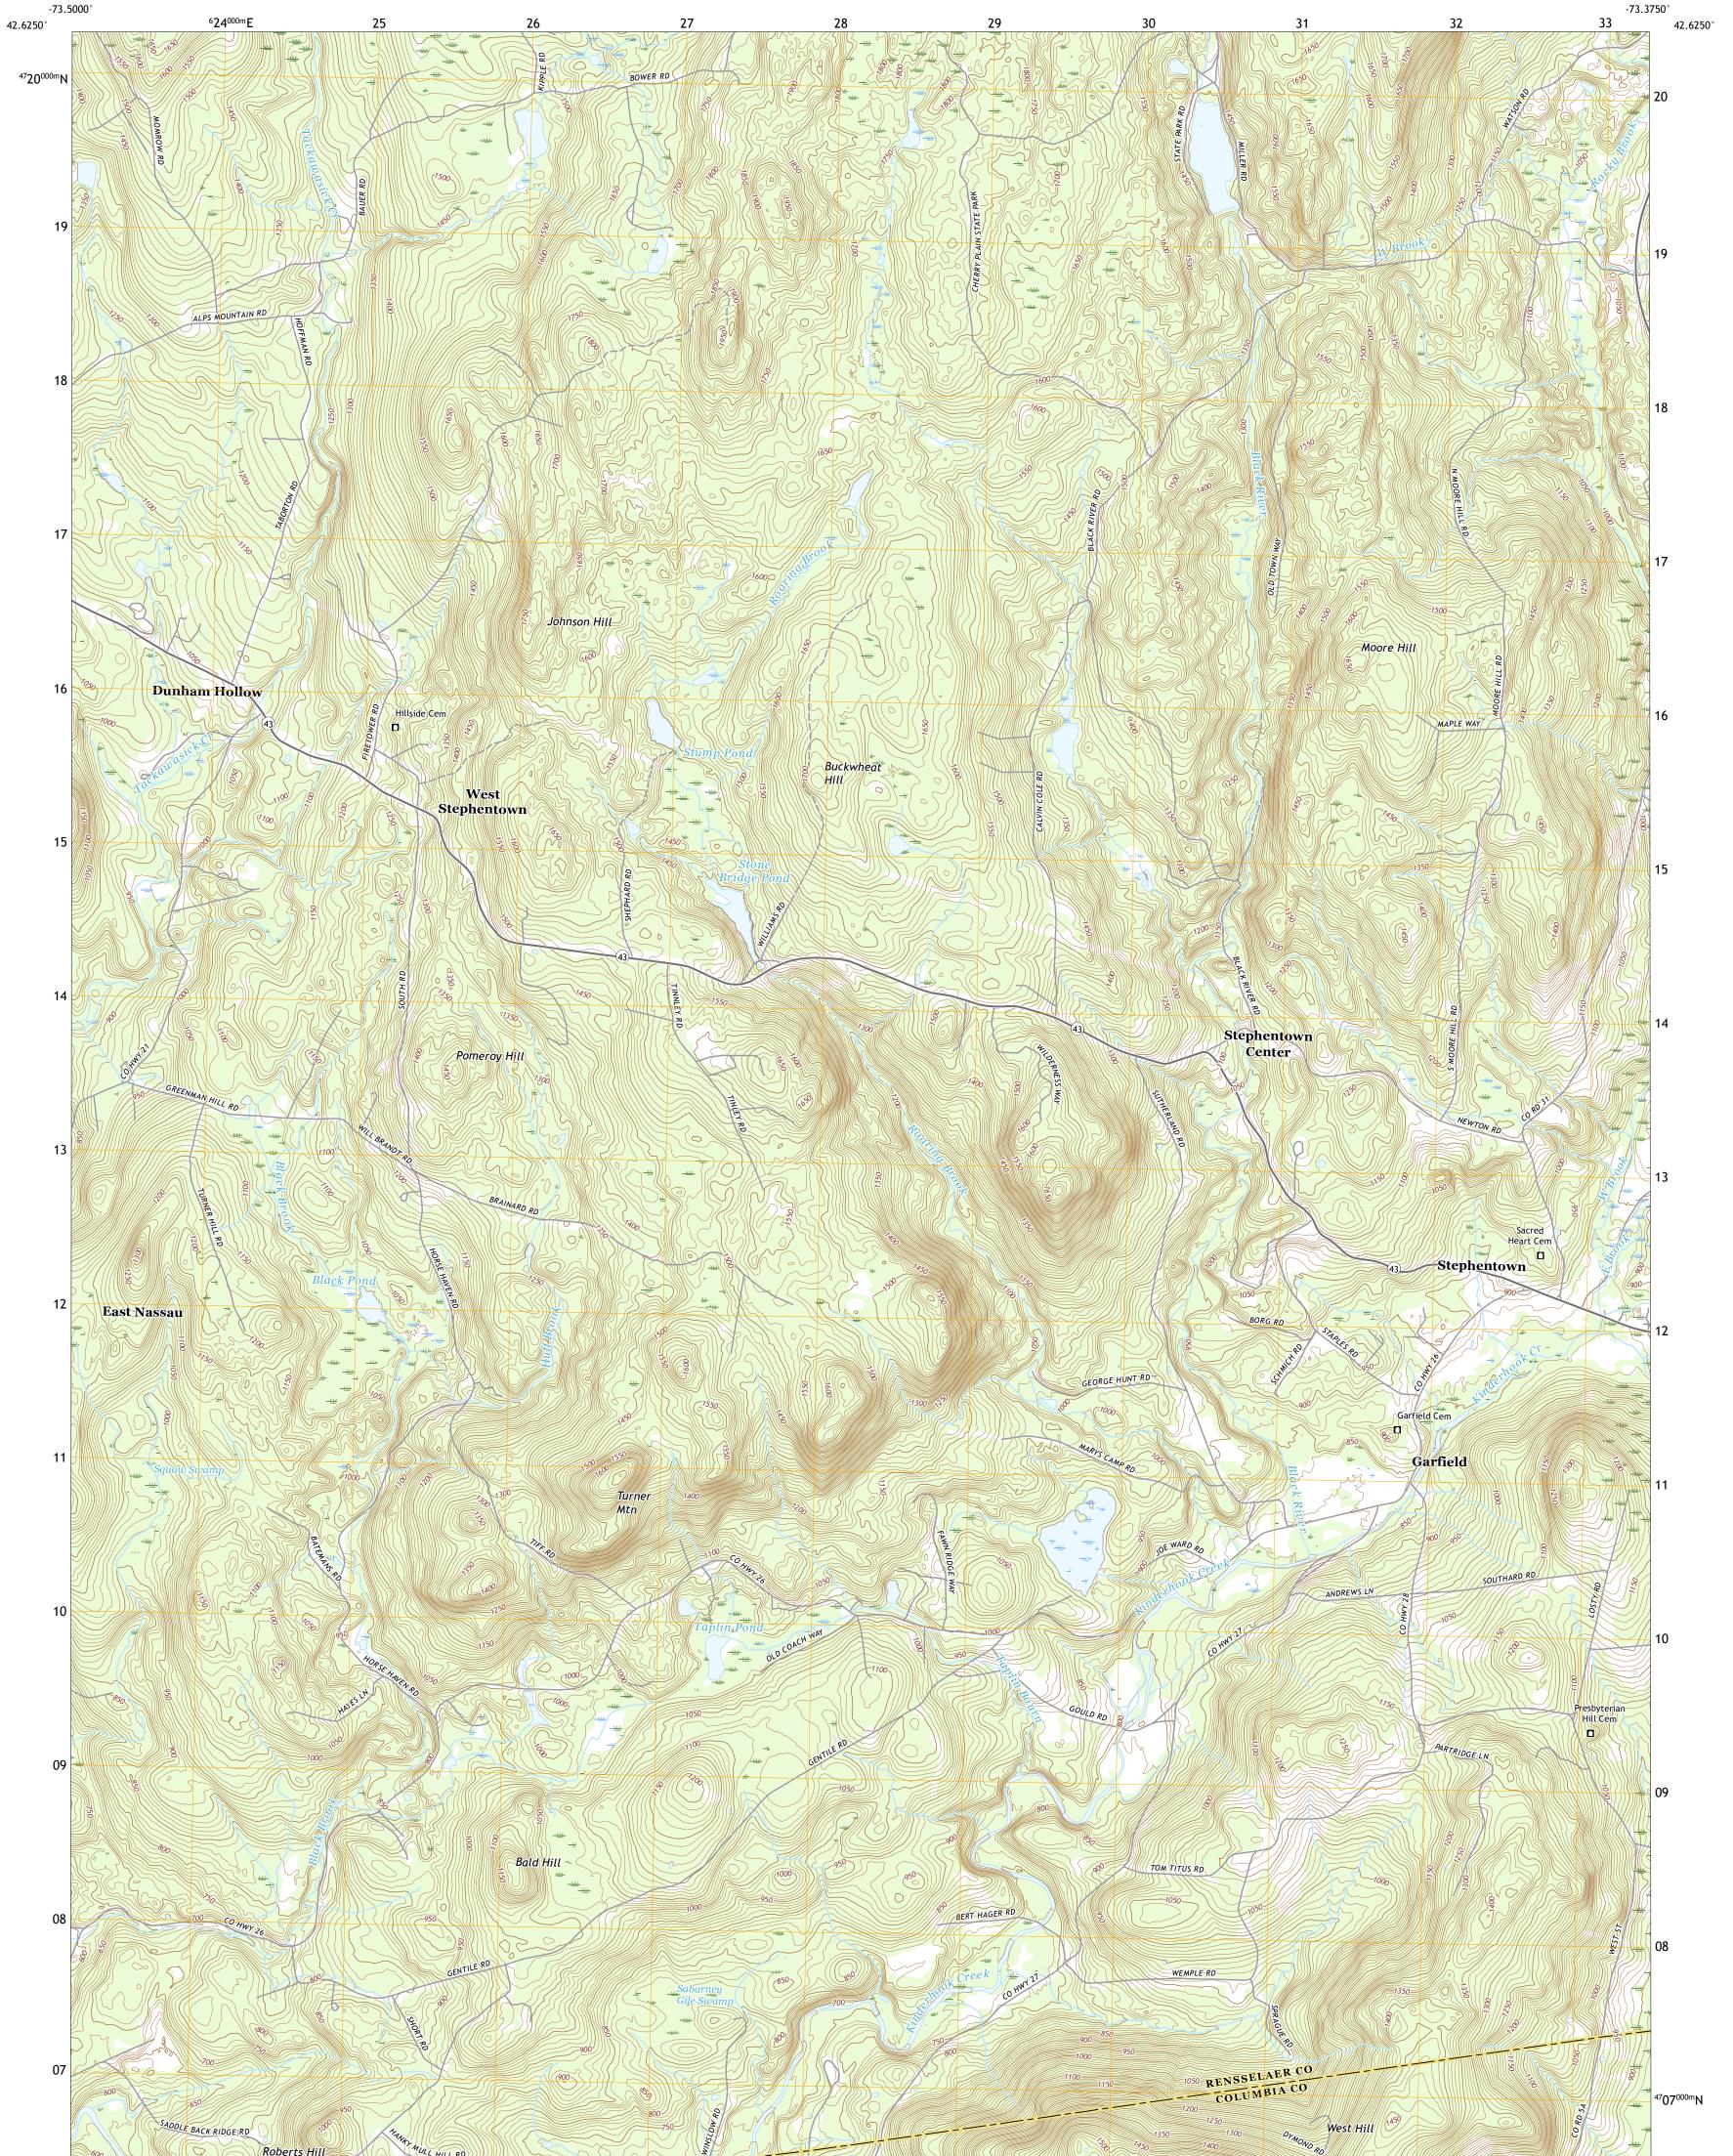

## U.S. DEPARTMENT OF THE INTERIOR U.S. GEOLOGICAL SURVEY

STEPHENTOWN CENTER QUADRANGLE NEW YORK 7.5-MINUTE SERIES

Produced by the United States Geological Survey North American Datum of 1983 (NAD83) World Geodetic System of 1984 (WGS84). Projection and 1 000-meter grid:Universal Transverse Mercator, Zone 18T This map is not a legal document. Boundaries may be generalized for this map scale. Private lands within government reservations may not be shown. Obtain permission before entering private lands.

 Imagery.......NAIP, July 2016 - December 2017

 Roads......U.S.
 Census

 Bureau,
 2016

 Names......GNIS, 1980 - 2017

 Hydrography......Rational Hydrography Dataset,
 2002 - 2018

 Contours.....National Elevation Dataset,
 1998 - 2014

 Boundaries......Multiple
 sources; see metadata file
 2017 - 2018

 Wetlands......FWS
 National
 Wetlands
 Inventory
 1995 - 2004