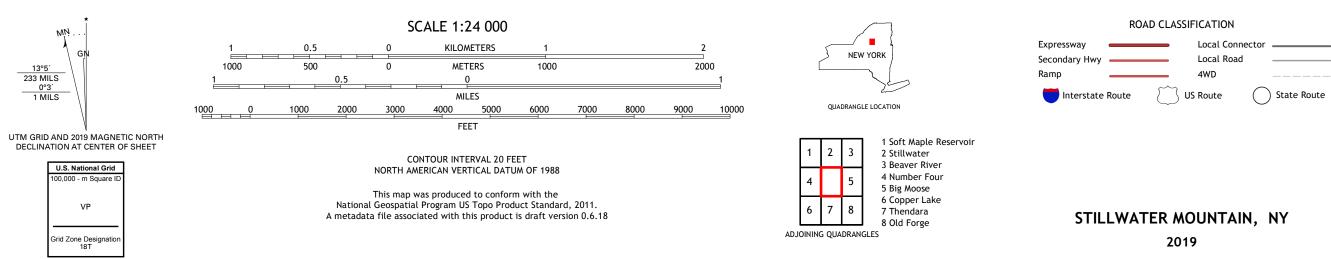

STILLWATER MOUNTAIN QUADRANGLE NEW YORK - HERKIMER COUNTY 7.5-MINUTE SERIES

Produced by the United States Geological Survey North American Datum of 1983 (NAD83) World Geodetic System of 1984 (WGS84). Projection and 1 000-meter grid:Universal Transverse Mercator, Zone 18T This map is not a legal document. Boundaries may be generalized for this map scale. Private lands within government reservations may not be shown. Obtain permission before entering private lands.

## NGA REF NO. US GS X 2 4 K 7 6 6 5 3