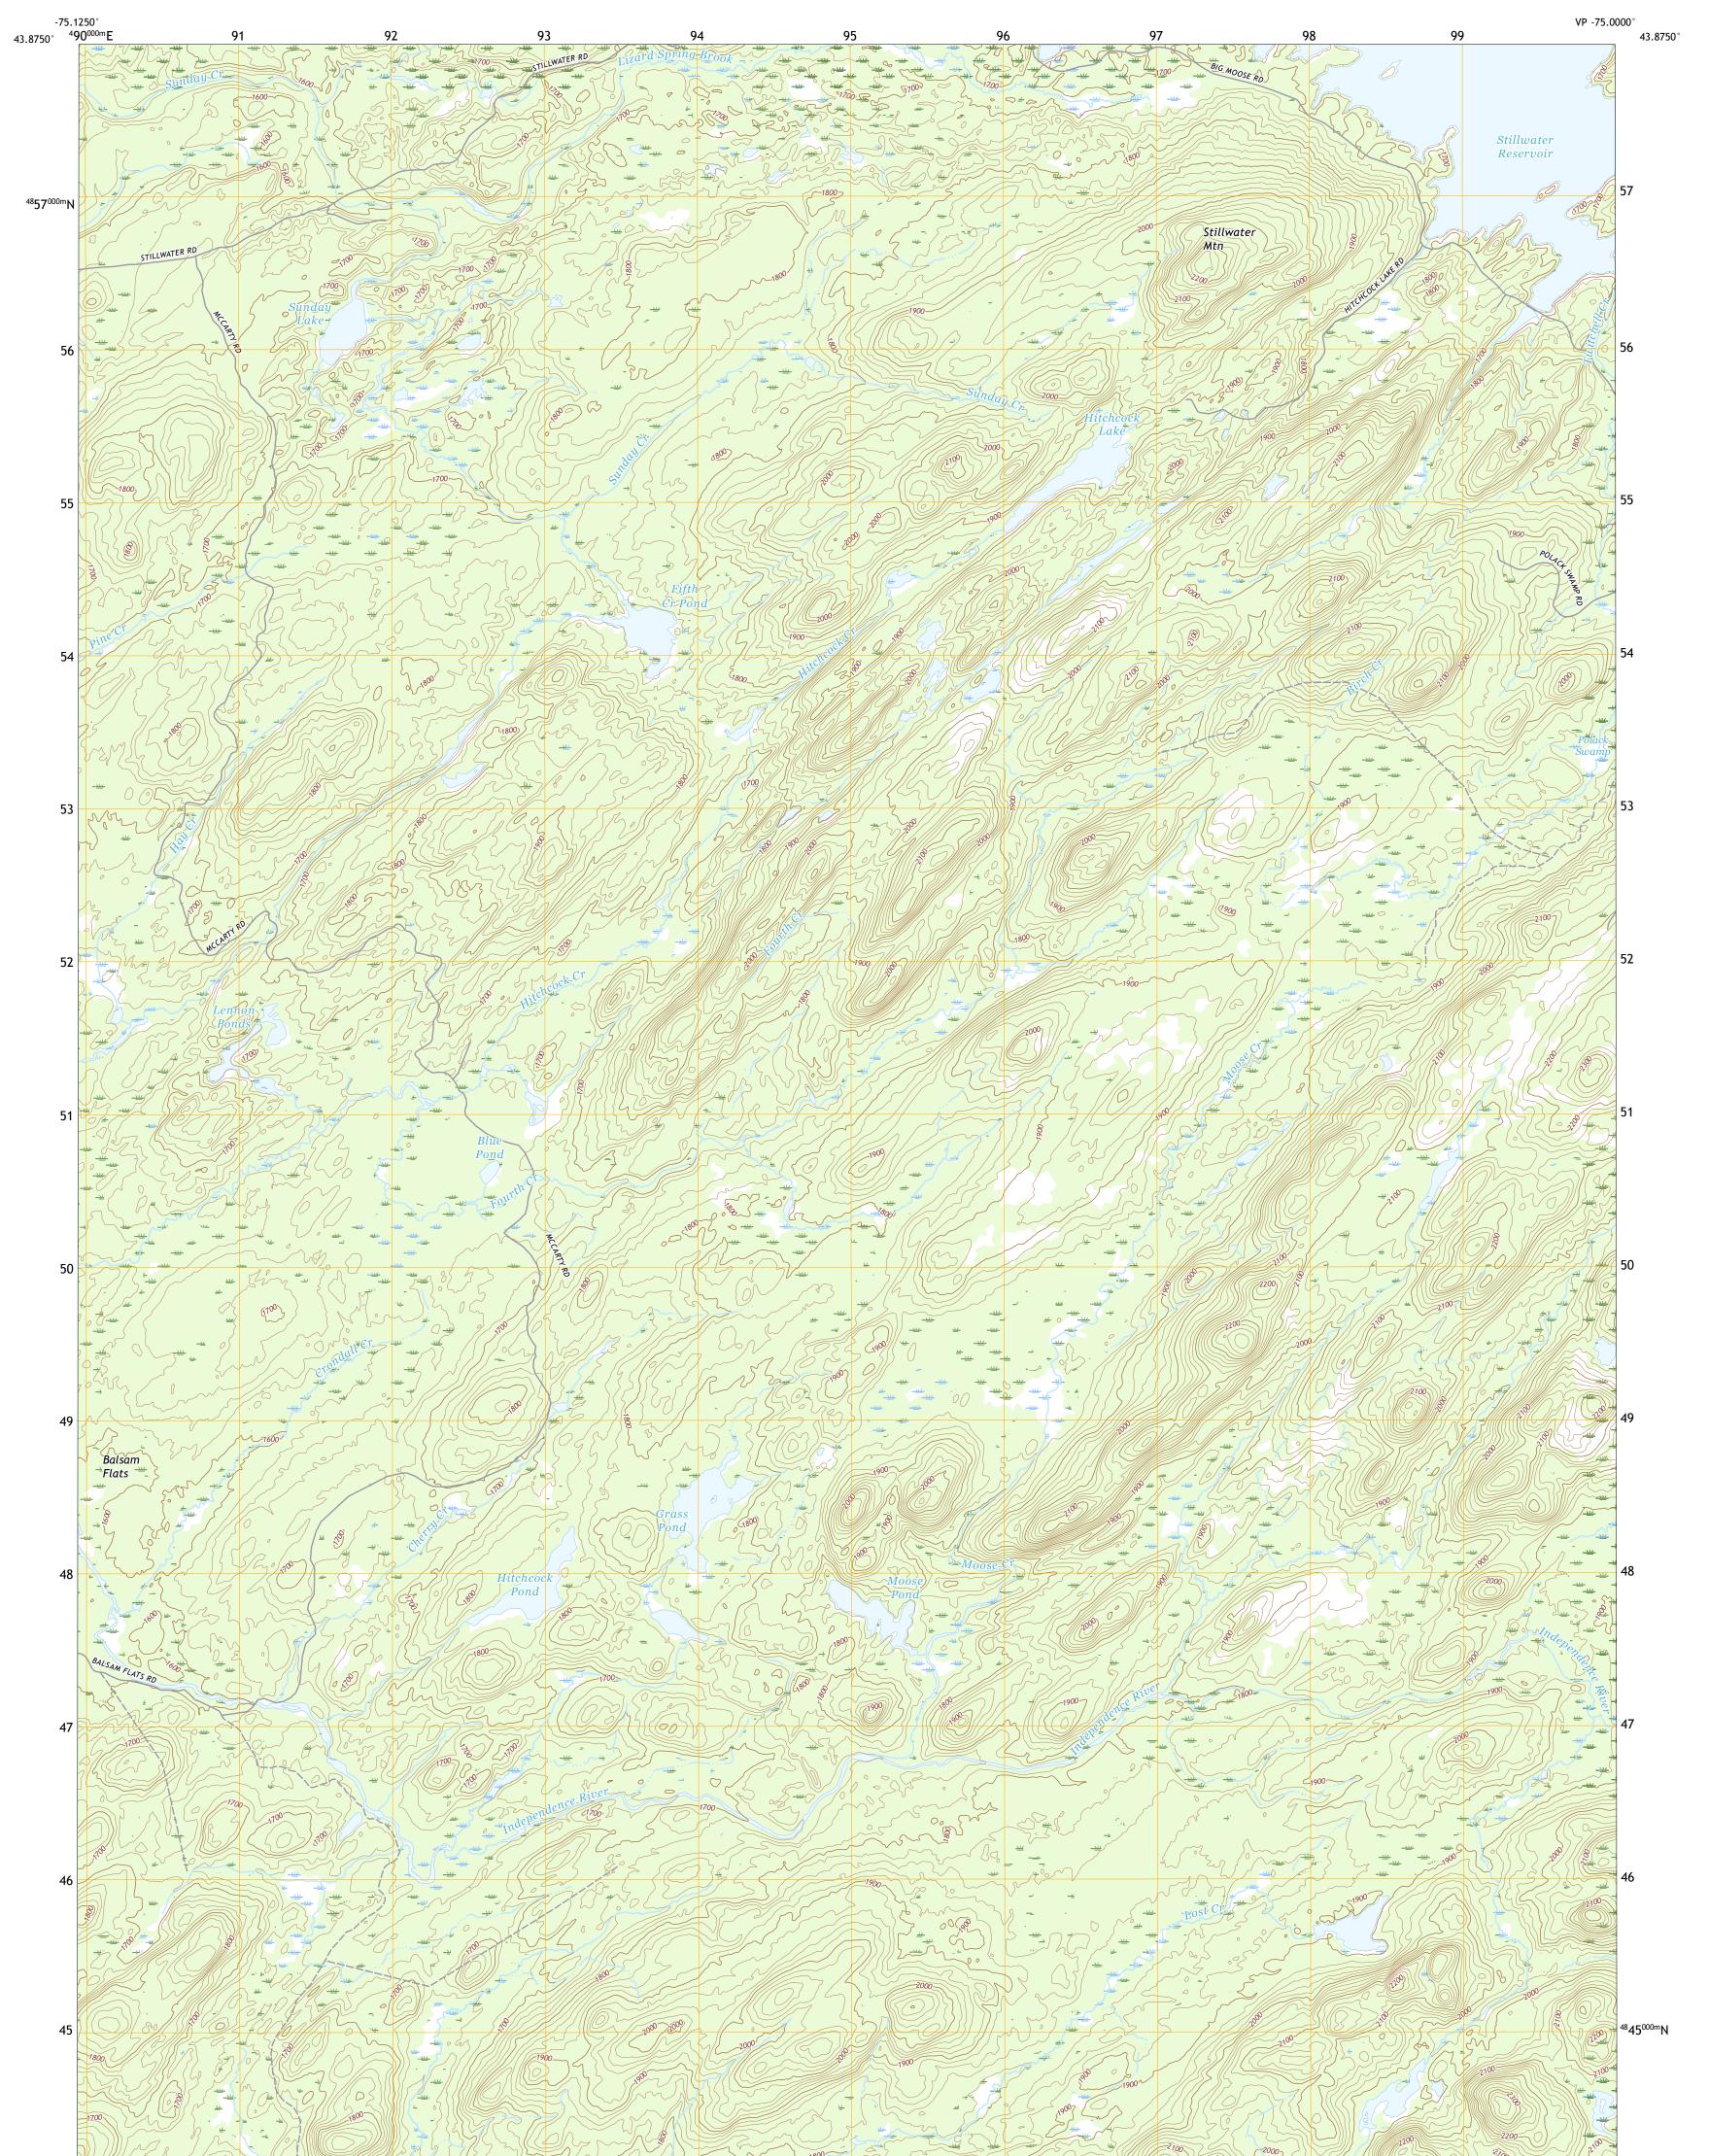

STILLWATER MOUNTAIN QUADRANGLE NEW YORK - HERKIMER COUNTY 7.5-MINUTE SERIES

Produced by the United States Geological Survey North American Datum of 1983 (NAD83) World Geodetic System of 1984 (WGS84). Projection and 1 000-meter grid:Universal Transverse Mercator, Zone 18T This map is not a legal document. Boundaries may be generalized for this map scale. Private lands within government reservations may not be shown. Obtain permission before entering private lands.

Imagery......NAIP, September 2017 - December 2017 Roads......GNIS, 2016 Names......GNIS, 1980 Hydrography.....National Hydrography Dataset, 1899 - 2019 Contours.....National Elevation Dataset, 2019 Boundaries.....Multiple sources; see metadata file 2017 - 2018 Wetlands.....FWS National Wetlands Inventory 2009