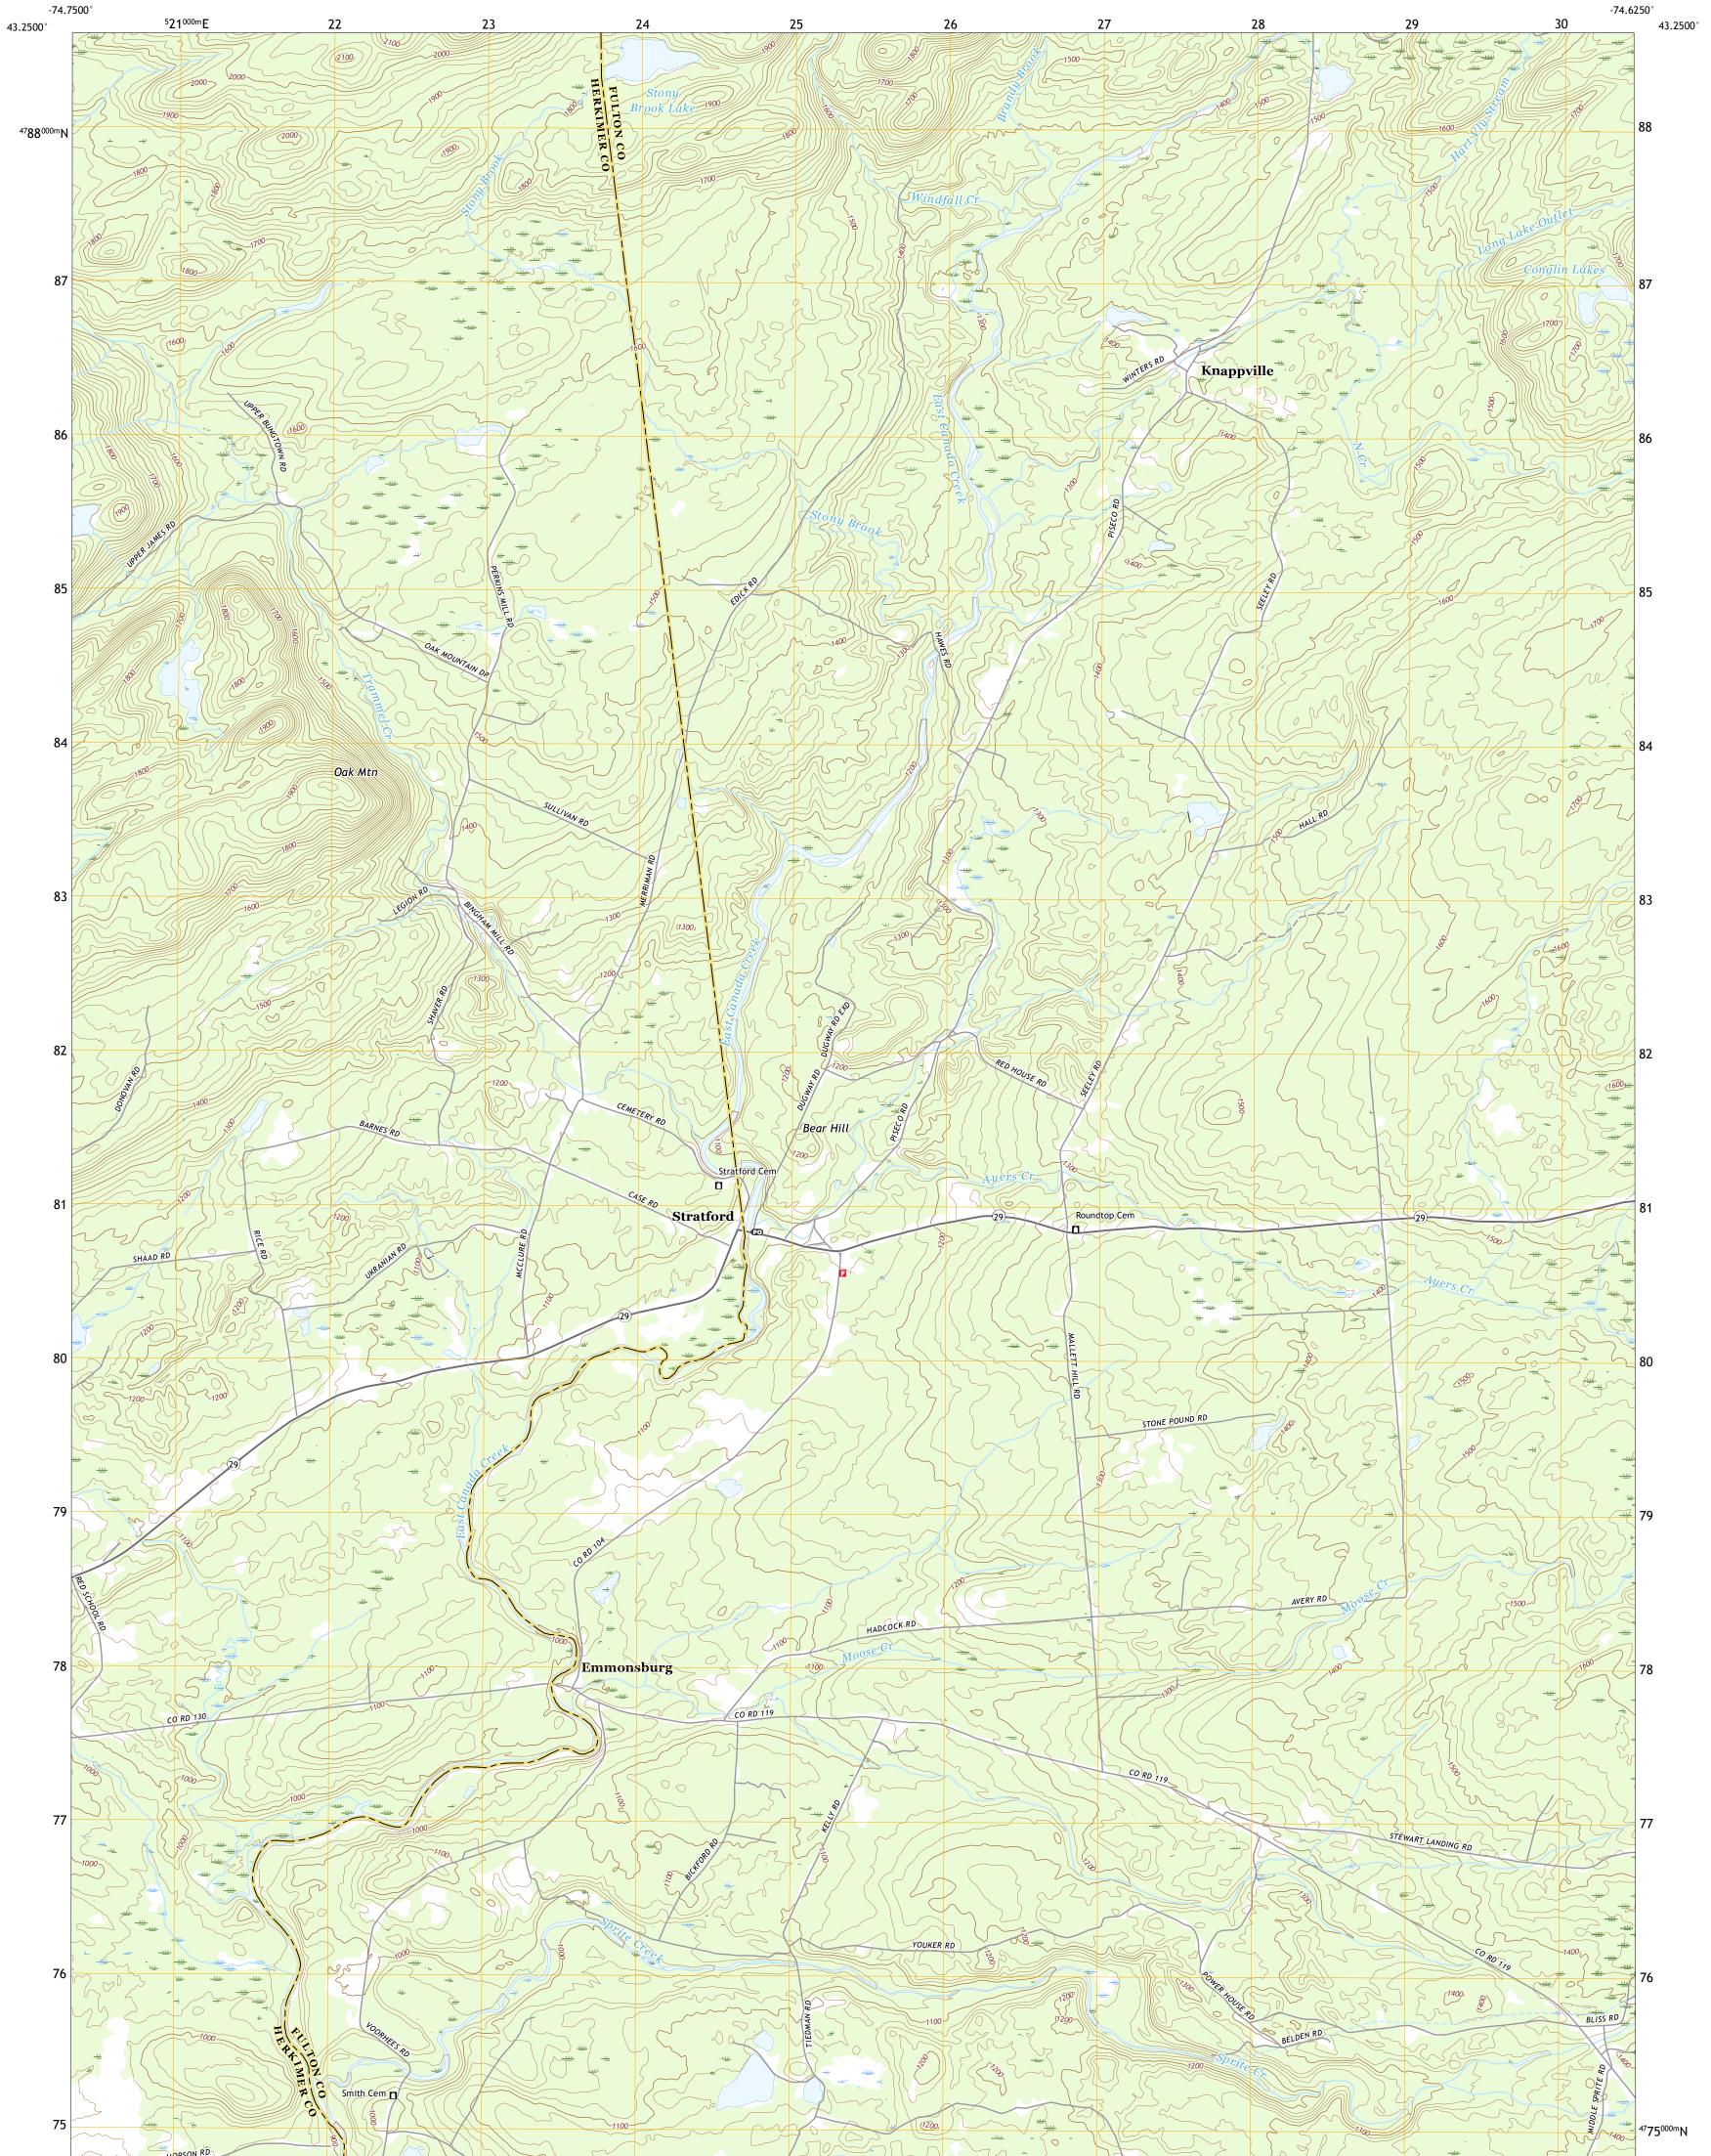

## U.S. DEPARTMENT OF THE INTERIOR U.S. GEOLOGICAL SURVEY

STRATFORD QUADRANGLE NEW YORK 7.5-MINUTE SERIES

Produced by the United States Geological Survey North American Datum of 1983 (NAD83) World Geodetic System of 1984 (WGS84). Projection and 1 000-meter grid:Universal Transverse Mercator, Zone 18T This map is not a legal document. Boundaries may be generalized for this map scale. Private lands within government reservations may not be shown. Obtain permission before entering private lands.