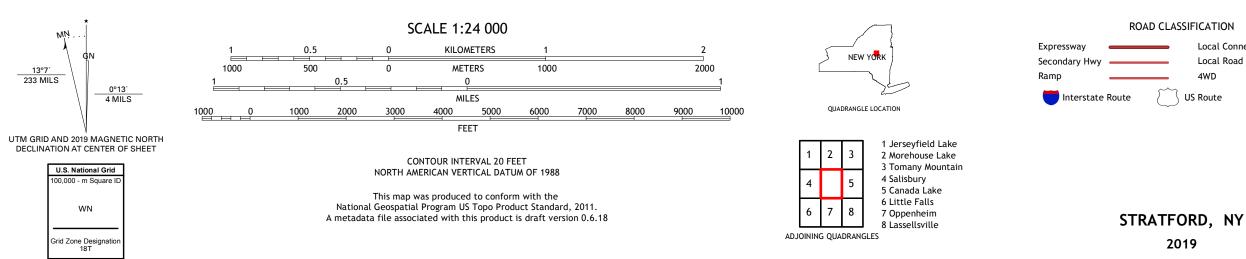

## U.S. DEPARTMENT OF THE INTERIOR U.S. GEOLOGICAL SURVEY

STRATFORD QUADRANGLE NEW YORK 7.5-MINUTE SERIES

Produced by the United States Geological Survey North American Datum of 1983 (NAD83) World Geodetic System of 1984 (WGS84). Projection and 1 000-meter grid:Universal Transverse Mercator, Zone 18T This map is not a legal document. Boundaries may be generalized for this map scale. Private lands within government reservations may not be shown. Obtain permission before entering private lands.