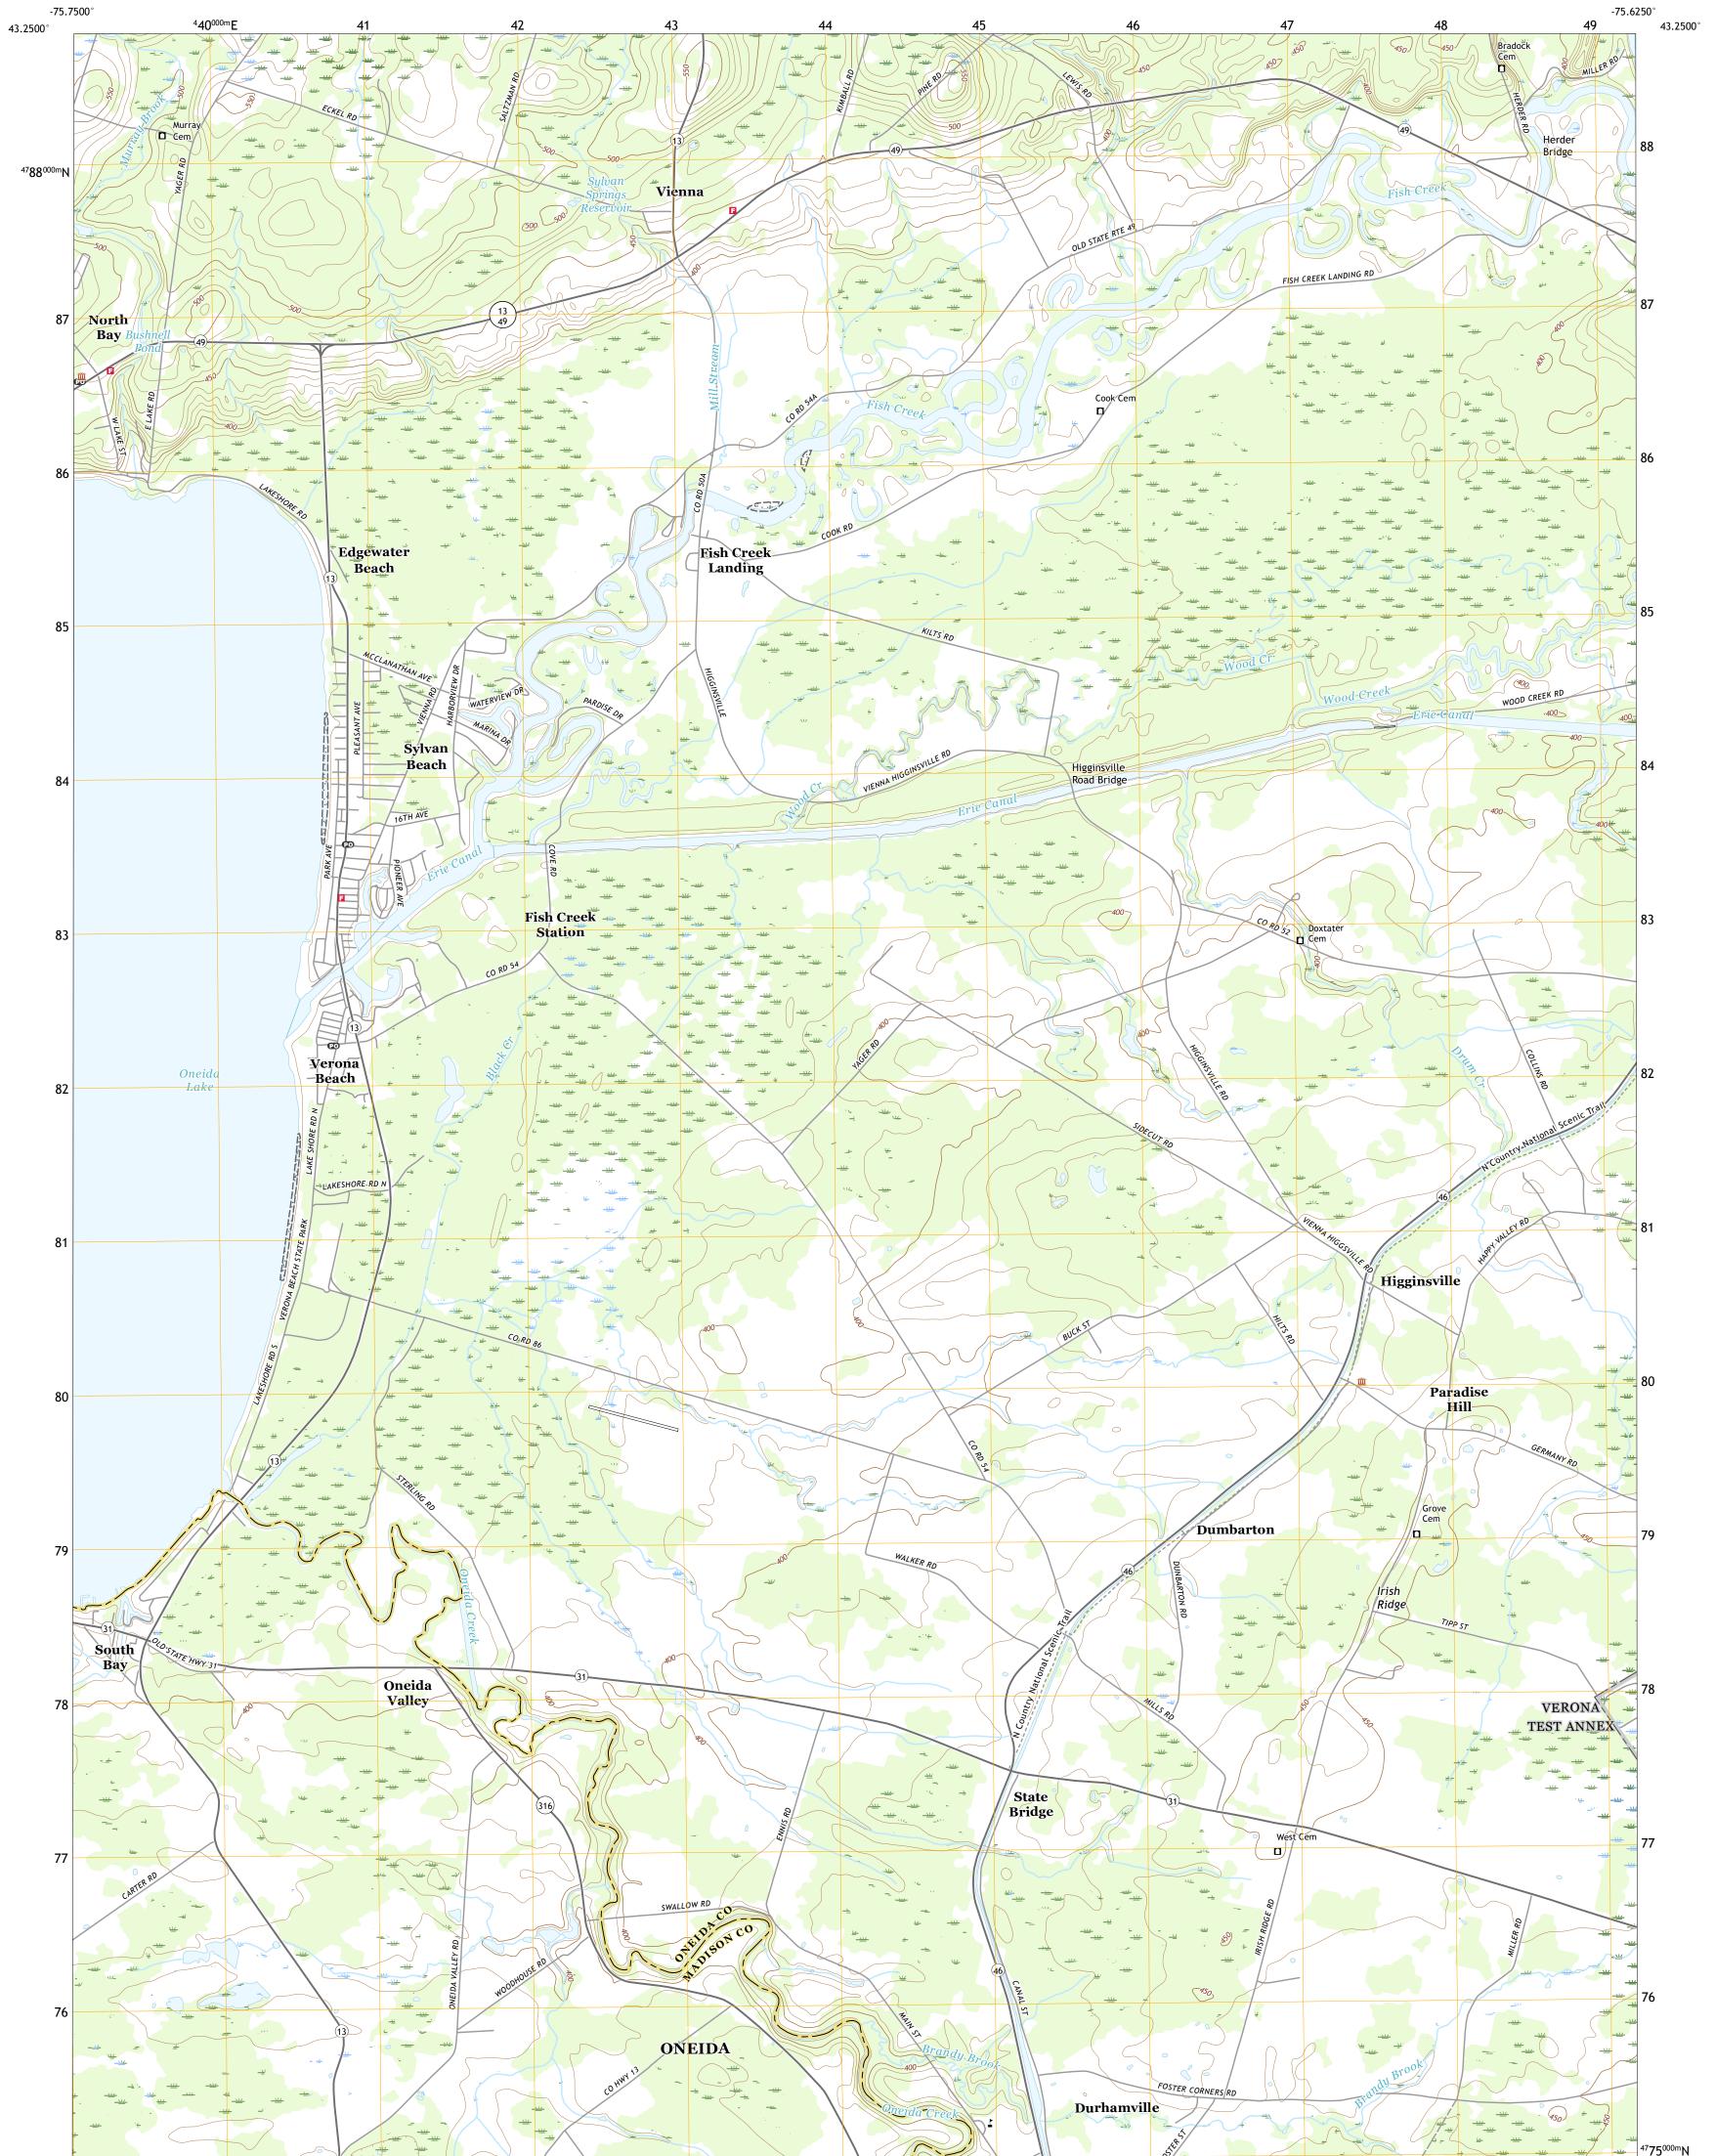

## U.S. DEPARTMENT OF THE INTERIOR U.S. GEOLOGICAL SURVEY

SYLVAN BEACH QUADRANGLE NEW YORK 7.5-MINUTE SERIES

Produced by the United States Geological Survey North American Datum of 1983 (NAD83) World Geodetic System of 1984 (WGS84). Projection and 1 000-meter grid:Universal Transverse Mercator, Zone 18T This map is not a legal document. Boundaries may be generalized for this map scale. Private lands within government reservations may not be shown. Obtain permission before entering private lands.