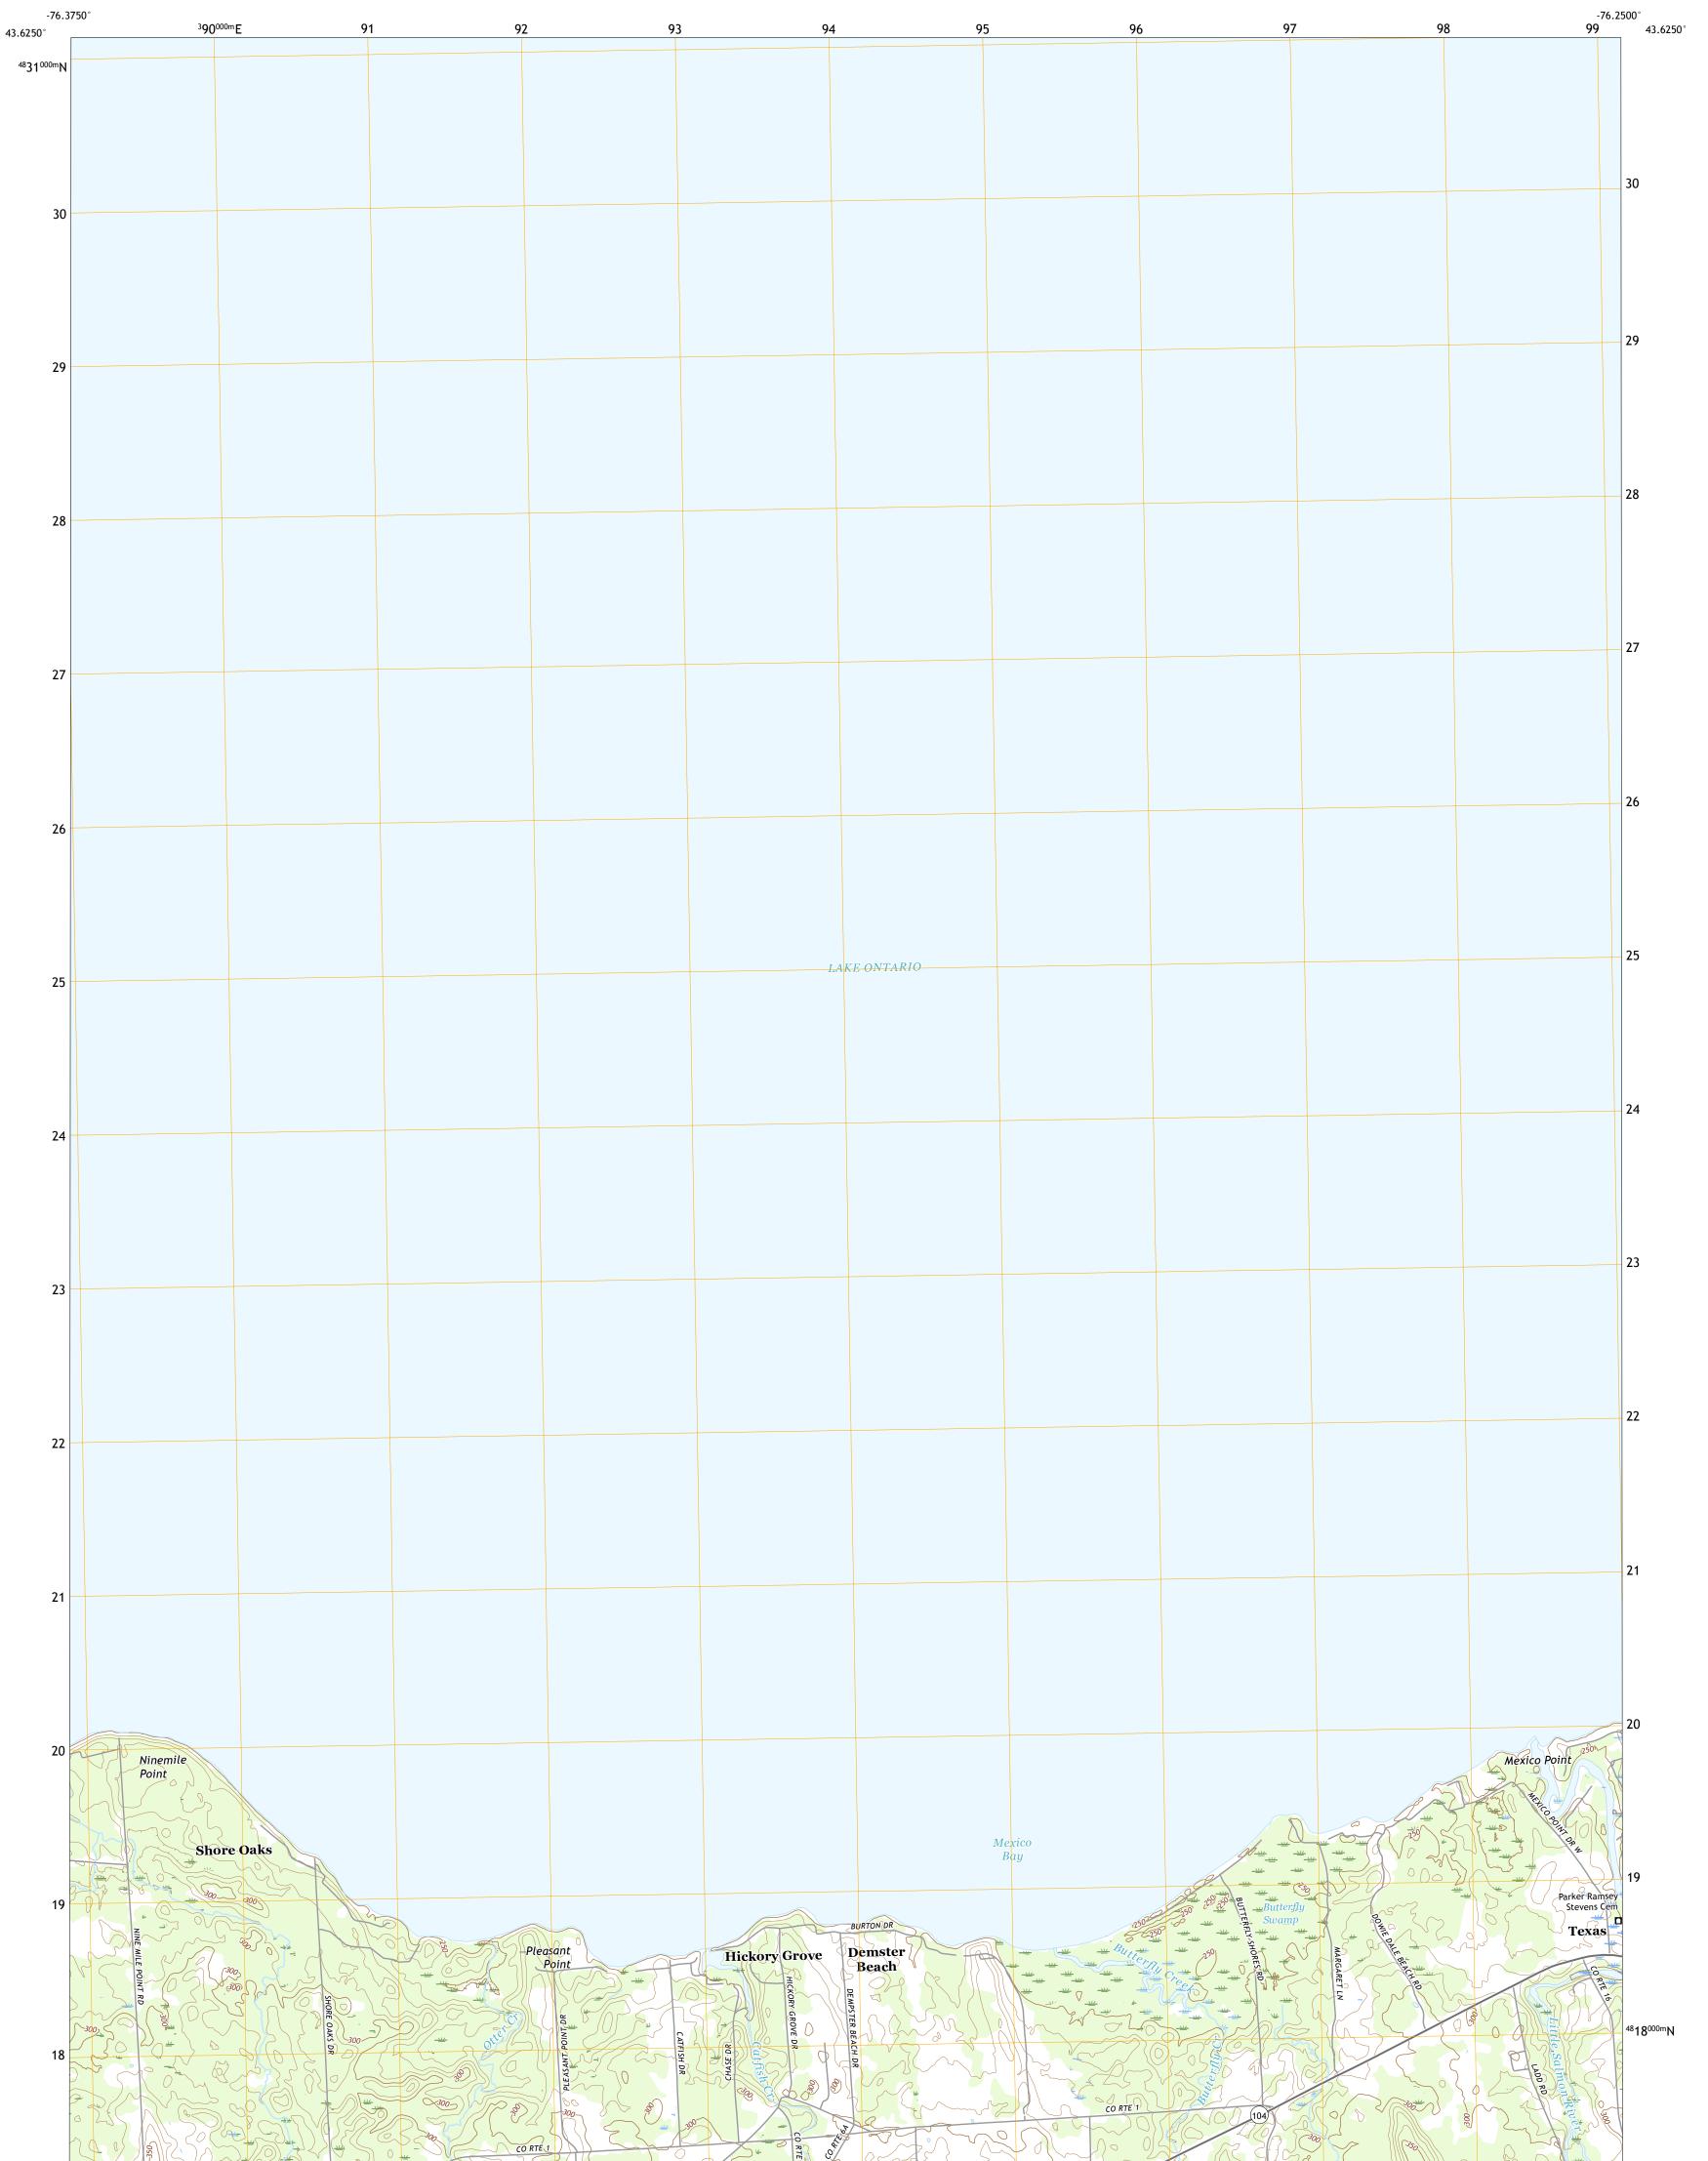

TEXAS QUADRANGLE NEW YORK - OSWEGO COUNTY 7.5-MINUTE SERIES

Produced by the United States Geological Survey North American Datum of 1983 (NAD83) World Geodetic System of 1984 (WGS84). Projection and 1 000-meter grid:Universal Transverse Mercator, Zone 18T This map is not a legal document. Boundaries may be generalized for this map scale. Private lands within government reservations may not be shown. Obtain permission before entering private lands.