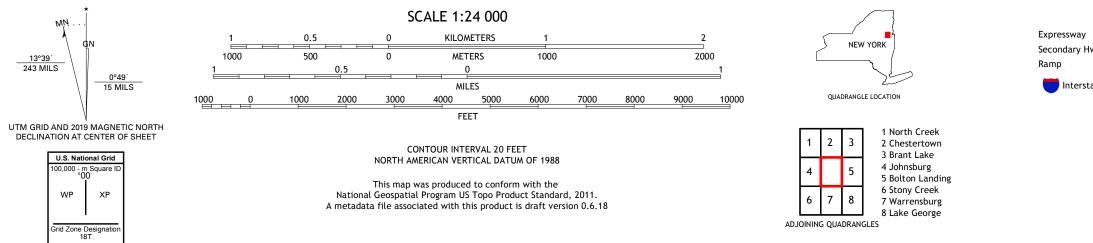

THE GLEN QUADRANGLE NEW YORK - WARREN COUNTY 7.5-MINUTE SERIES

Produced by the United States Geological Survey North American Datum of 1983 (NAD83) World Geodetic System of 1984 (WGS84). Projection and 1 000-meter grid:Universal Transverse Mercator, Zone 18T This map is not a legal document. Boundaries may be generalized for this map scale. Private lands within government reservations may not be shown. Obtain permission before entering private lands.

Imagery......NAIP, September 2017 - December 2017 Roads.......GNIS, 1980 - 2017 Hydrography......GNIS, 1980 - 2017 Hydrography.....National Hydrography Dataset, 2003 - 2016 Contours.....National Elevation Dataset, 1998 Boundaries.....Multiple sources; see metadata file 2017 - 2018 Wetlands......FWS National Wetlands Inventory 2010