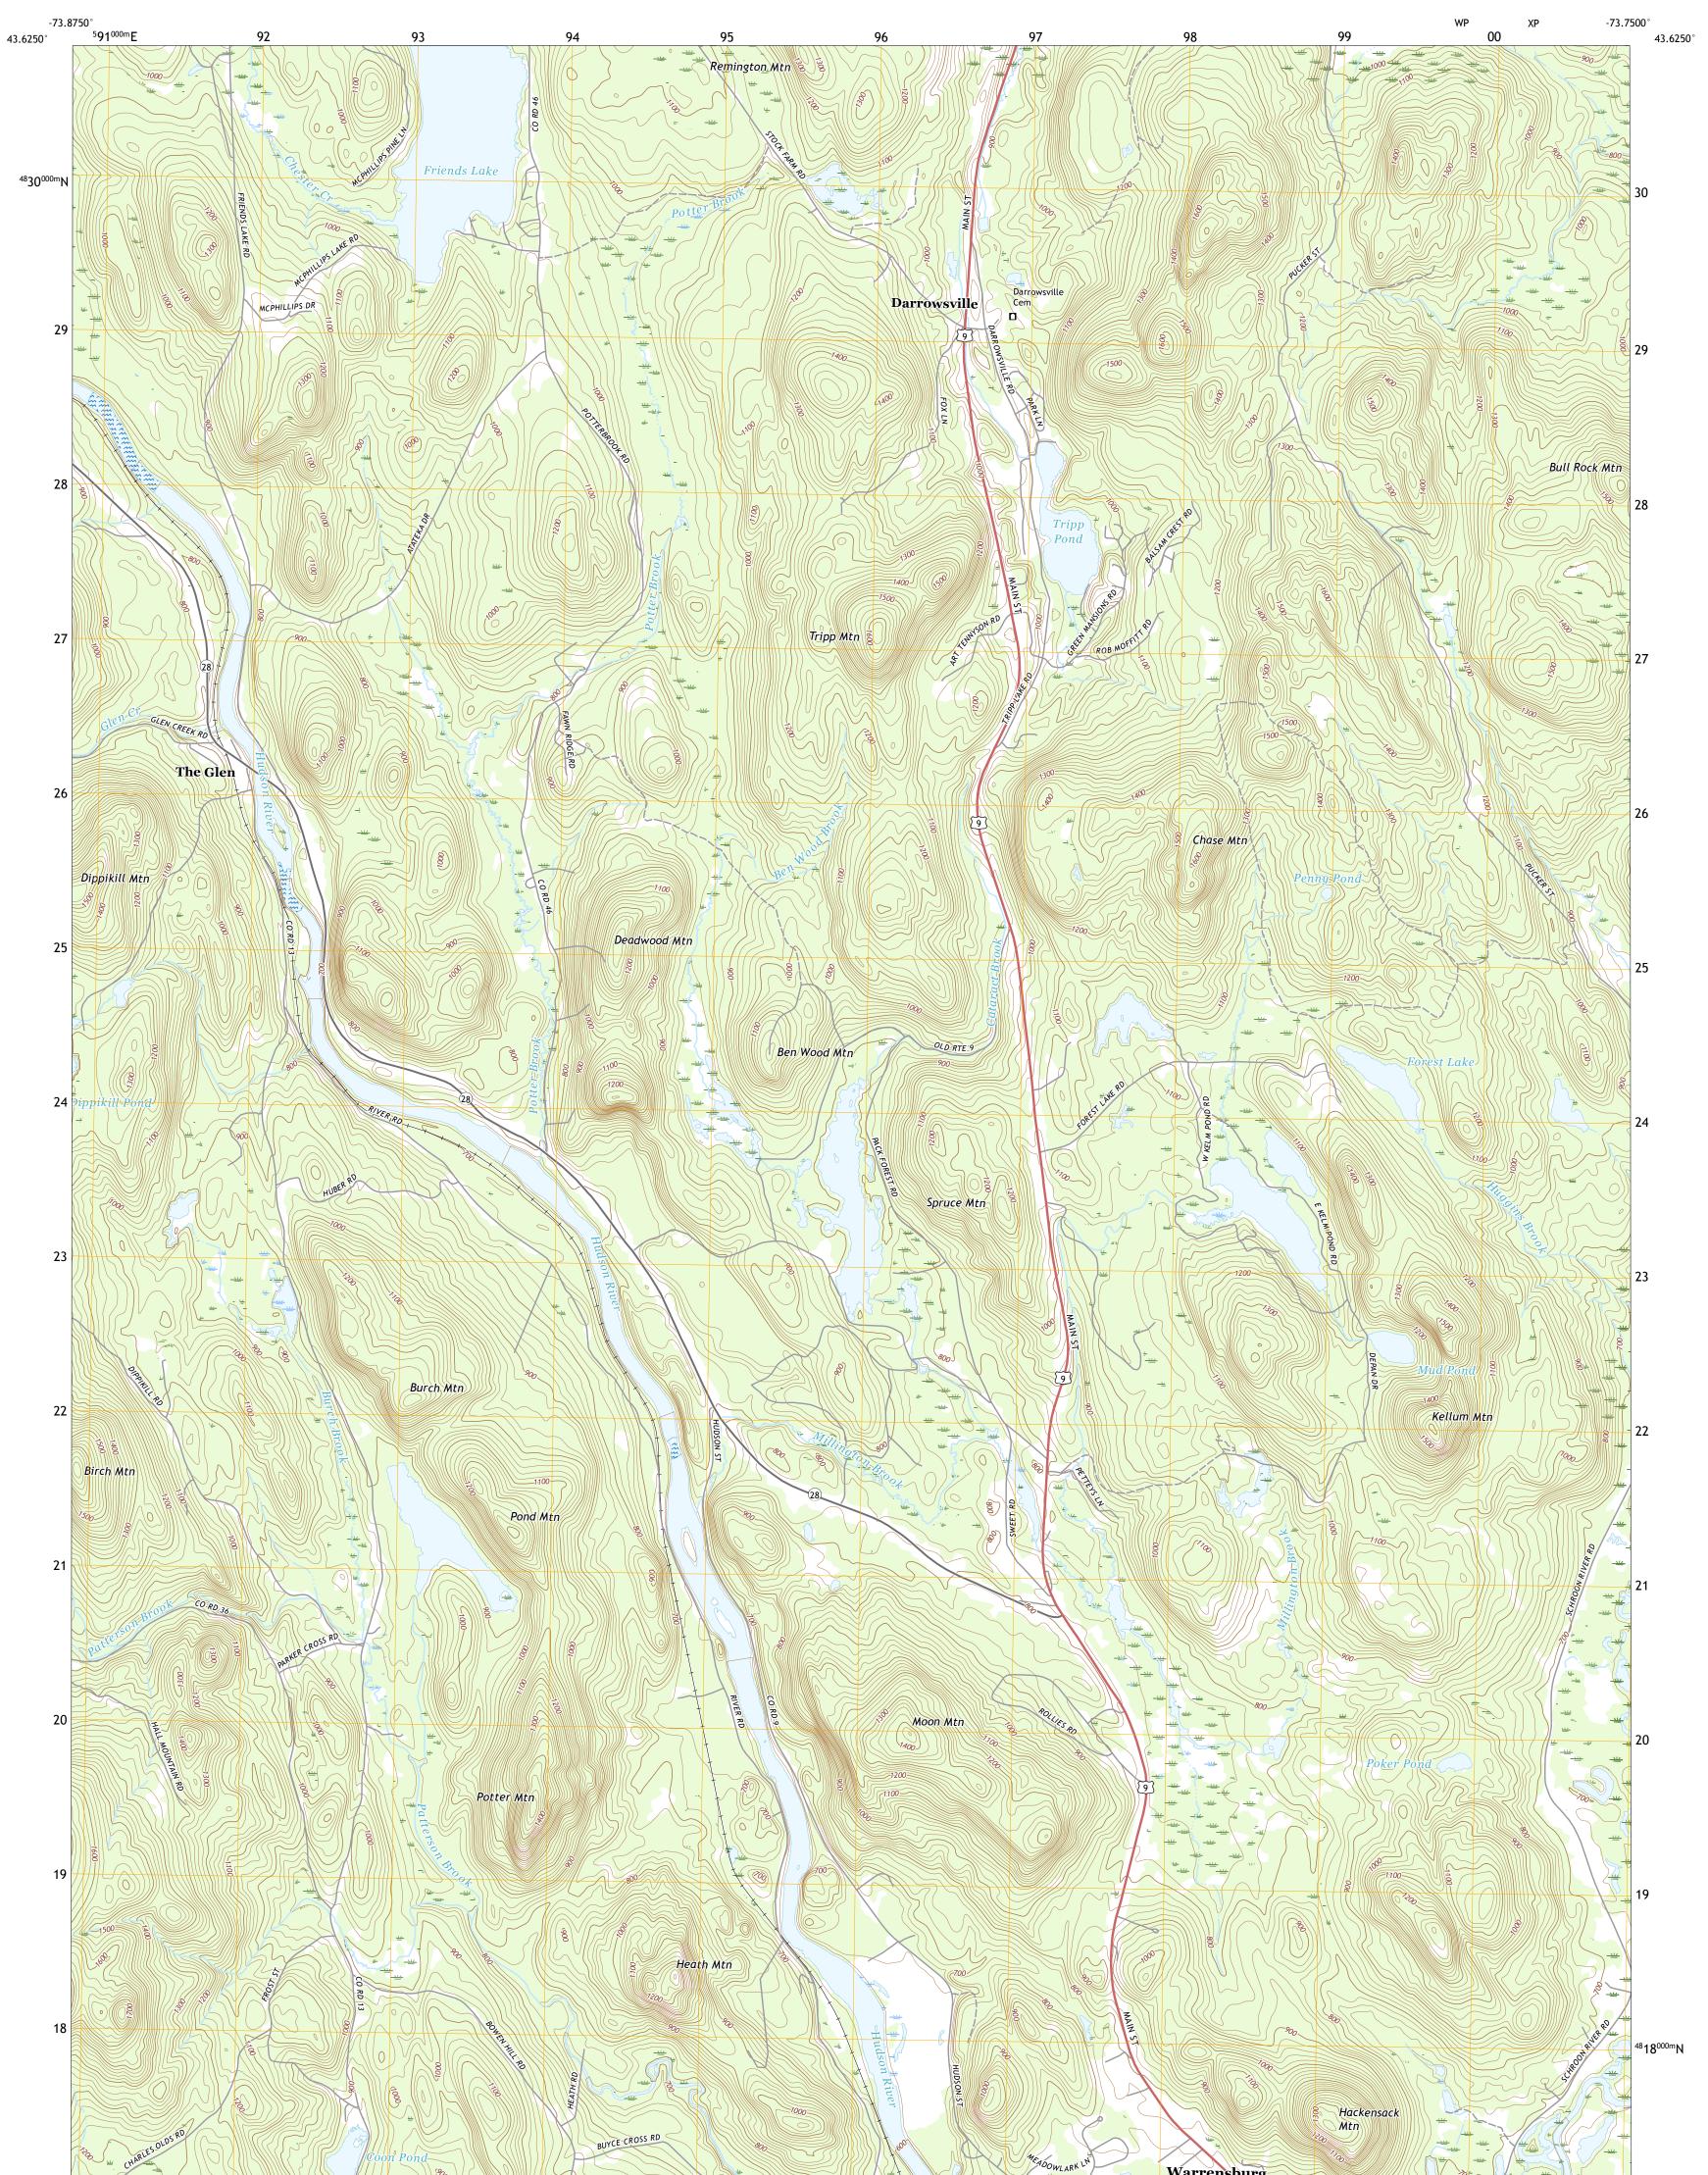

THE GLEN QUADRANGLE NEW YORK - WARREN COUNTY 7.5-MINUTE SERIES

Produced by the United States Geological Survey North American Datum of 1983 (NAD83) World Geodetic System of 1984 (WGS84). Projection and 1 000-meter grid:Universal Transverse Mercator, Zone 18T This map is not a legal document. Boundaries may be generalized for this map scale. Private lands within government reservations may not be shown. Obtain permission before entering private lands.

Imagery......NAIP, September 2017 - December 2017 Roads.......GNIS, 1980 - 2017 Hydrography......GNIS, 1980 - 2017 Hydrography.....National Hydrography Dataset, 2003 - 2016 Contours.....National Elevation Dataset, 1998 Boundaries.....Multiple sources; see metadata file 2017 - 2018 Wetlands......FWS National Wetlands Inventory 2010

THE GLEN,NY 2019