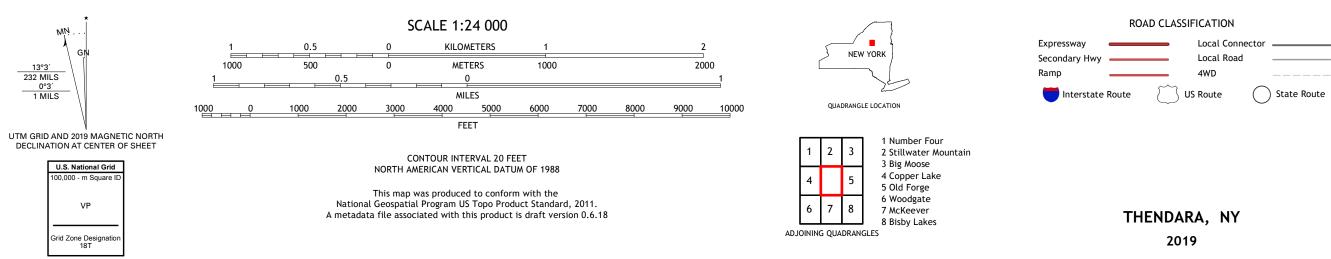

## U.S. DEPARTMENT OF THE INTERIOR U.S. GEOLOGICAL SURVEY

THENDARA QUADRANGLE NEW YORK 7.5-MINUTE SERIES

Produced by the United States Geological Survey North American Datum of 1983 (NAD83) World Geodetic System of 1984 (WGS84). Projection and 1 000-meter grid:Universal Transverse Mercator, Zone 18T This map is not a legal document. Boundaries may be generalized for this map scale. Private lands within government reservations may not be shown. Obtain permission before entering private lands.