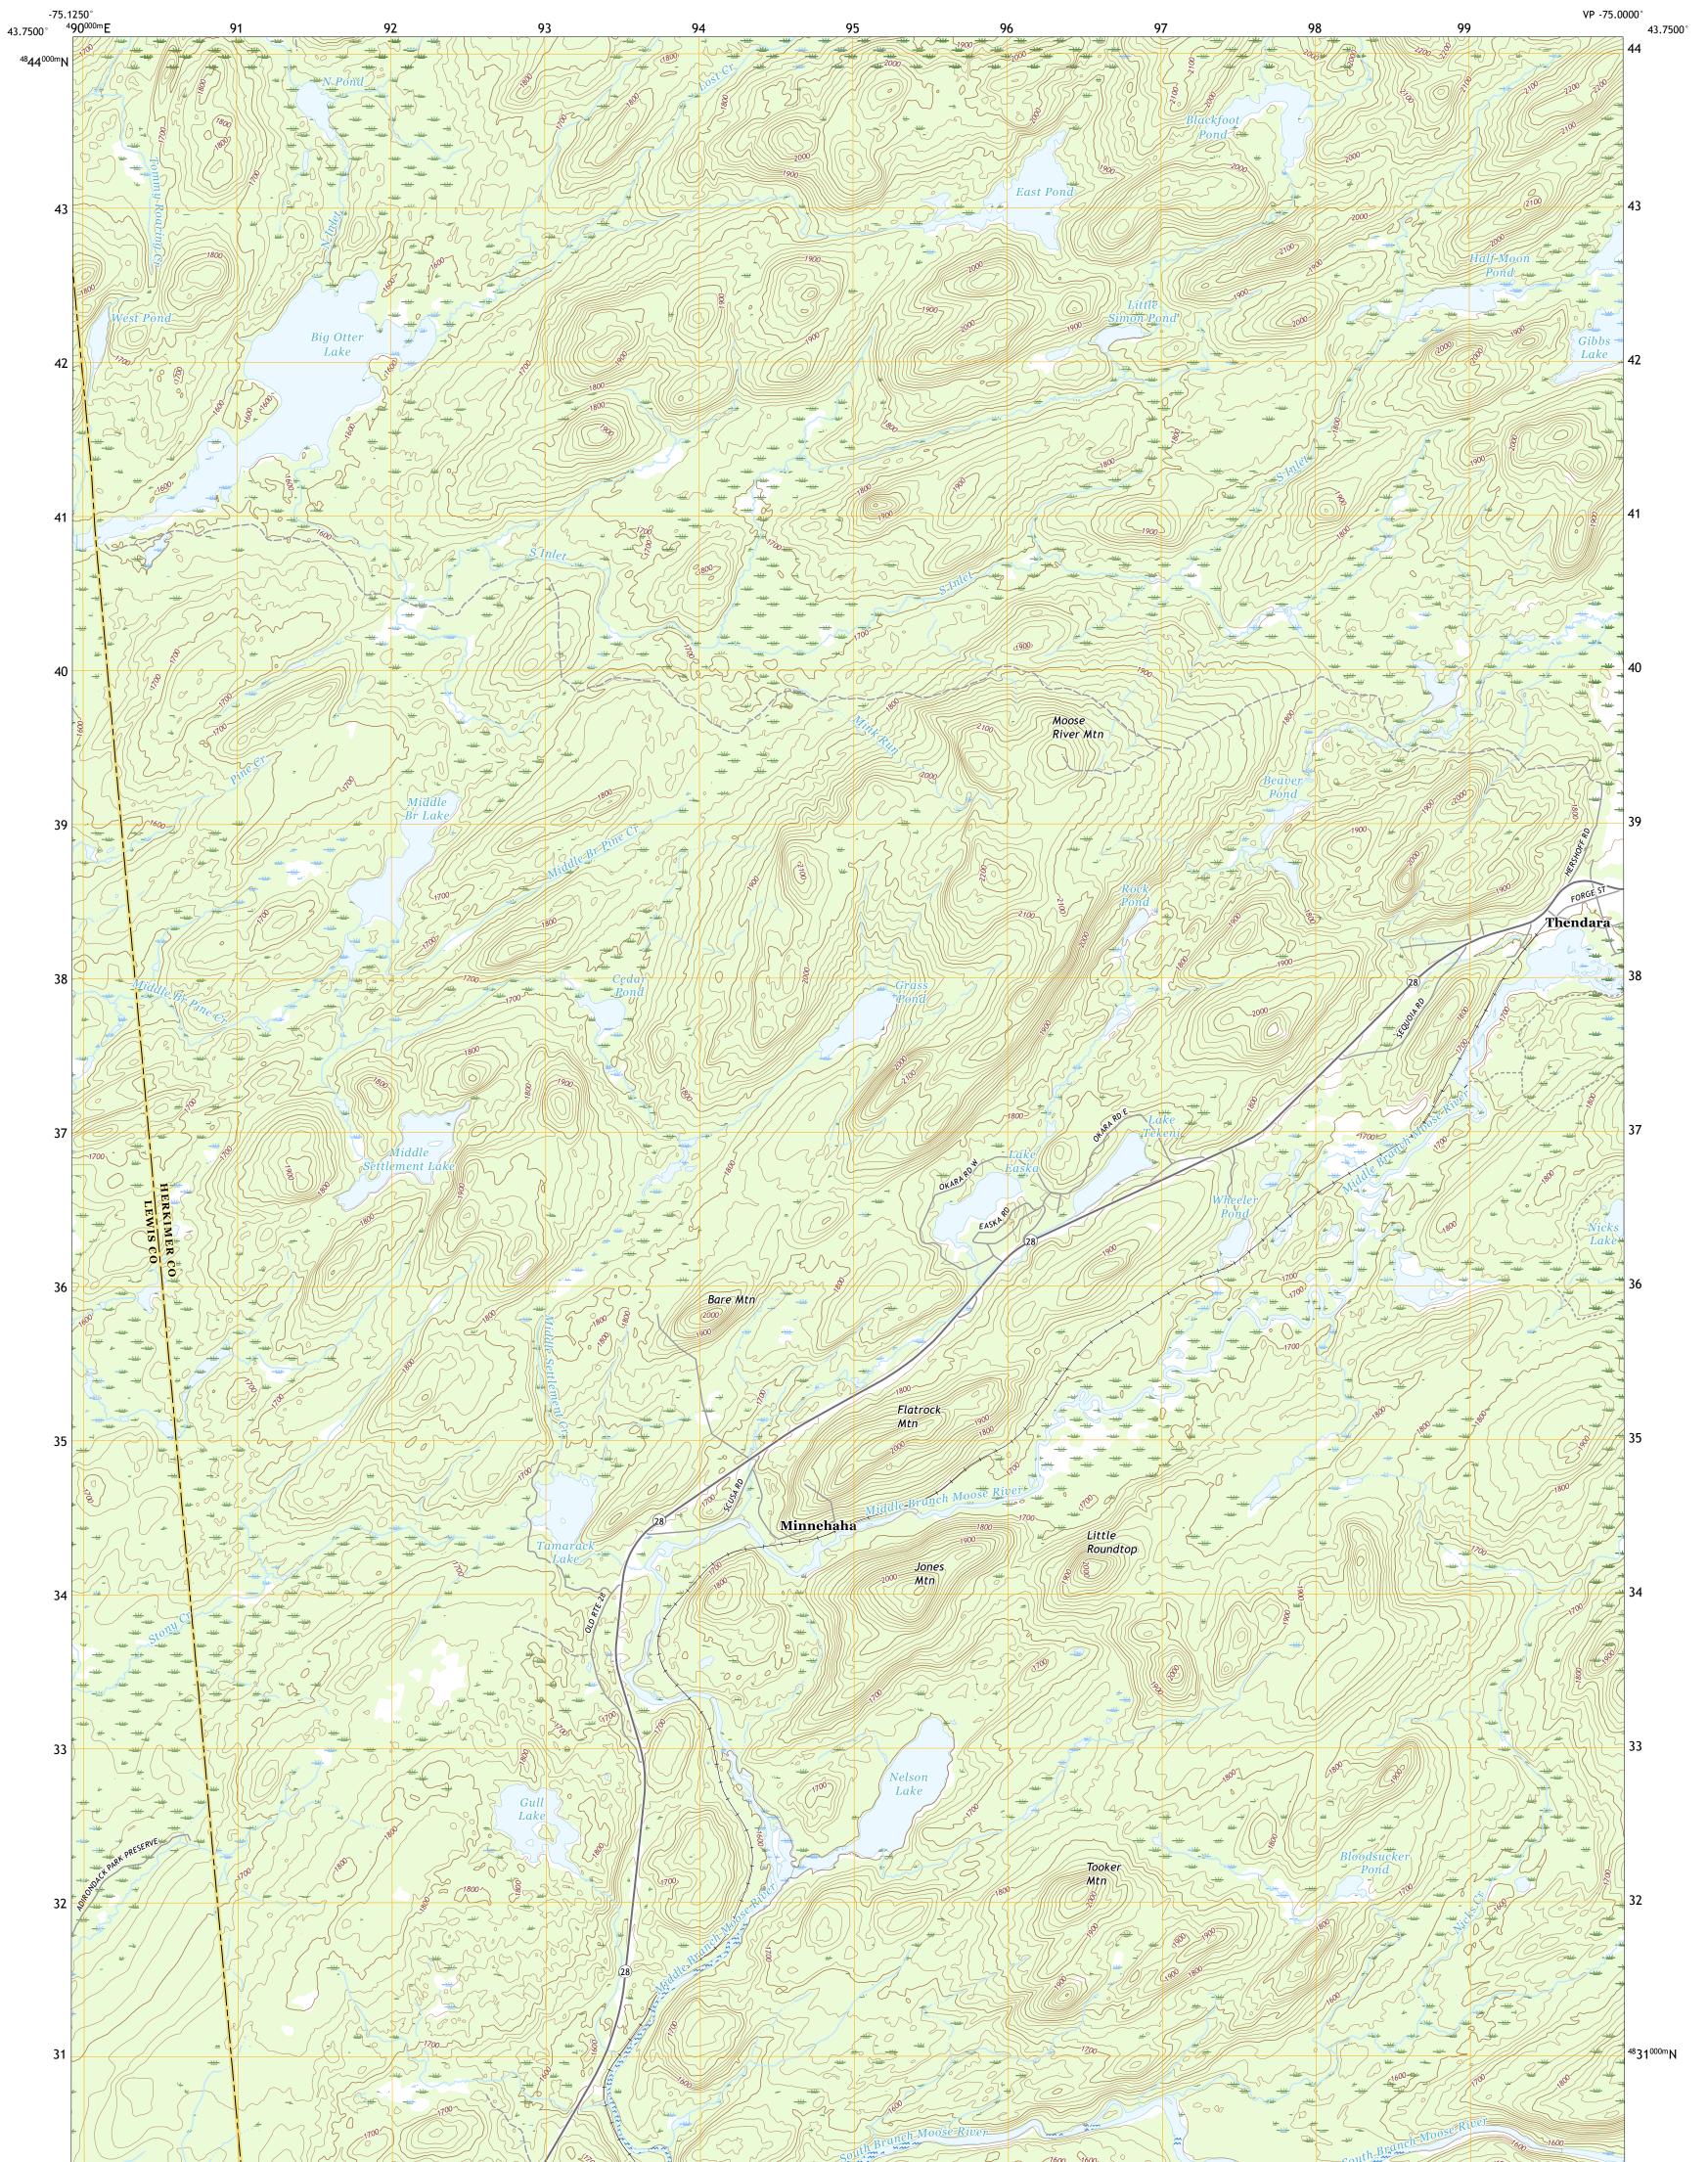

## U.S. DEPARTMENT OF THE INTERIOR U.S. GEOLOGICAL SURVEY

THENDARA QUADRANGLE NEW YORK 7.5-MINUTE SERIES

Produced by the United States Geological Survey North American Datum of 1983 (NAD83) World Geodetic System of 1984 (WGS84). Projection and 1 000-meter grid:Universal Transverse Mercator, Zone 18T This map is not a legal document. Boundaries may be generalized for this map scale. Private lands within government reservations may not be shown. Obtain permission before entering private lands.

 Imagery......NAIP, September 2017 - December 2017

 Roads.......U.S.
 Census
 Bureau,
 2016

 Names.......GNIS,
 1980 - 2015
 DEG

 Hydrography......National
 Hydrography
 Dataset,
 2004 - 2019

 Contours.....National
 Elevation
 Dataset,
 2017

 Boundaries......Multiple
 sources;
 see
 metadata
 file
 2017 - 2018

 Wetlands......FWS
 National
 Wetlands
 Inventory
 2009