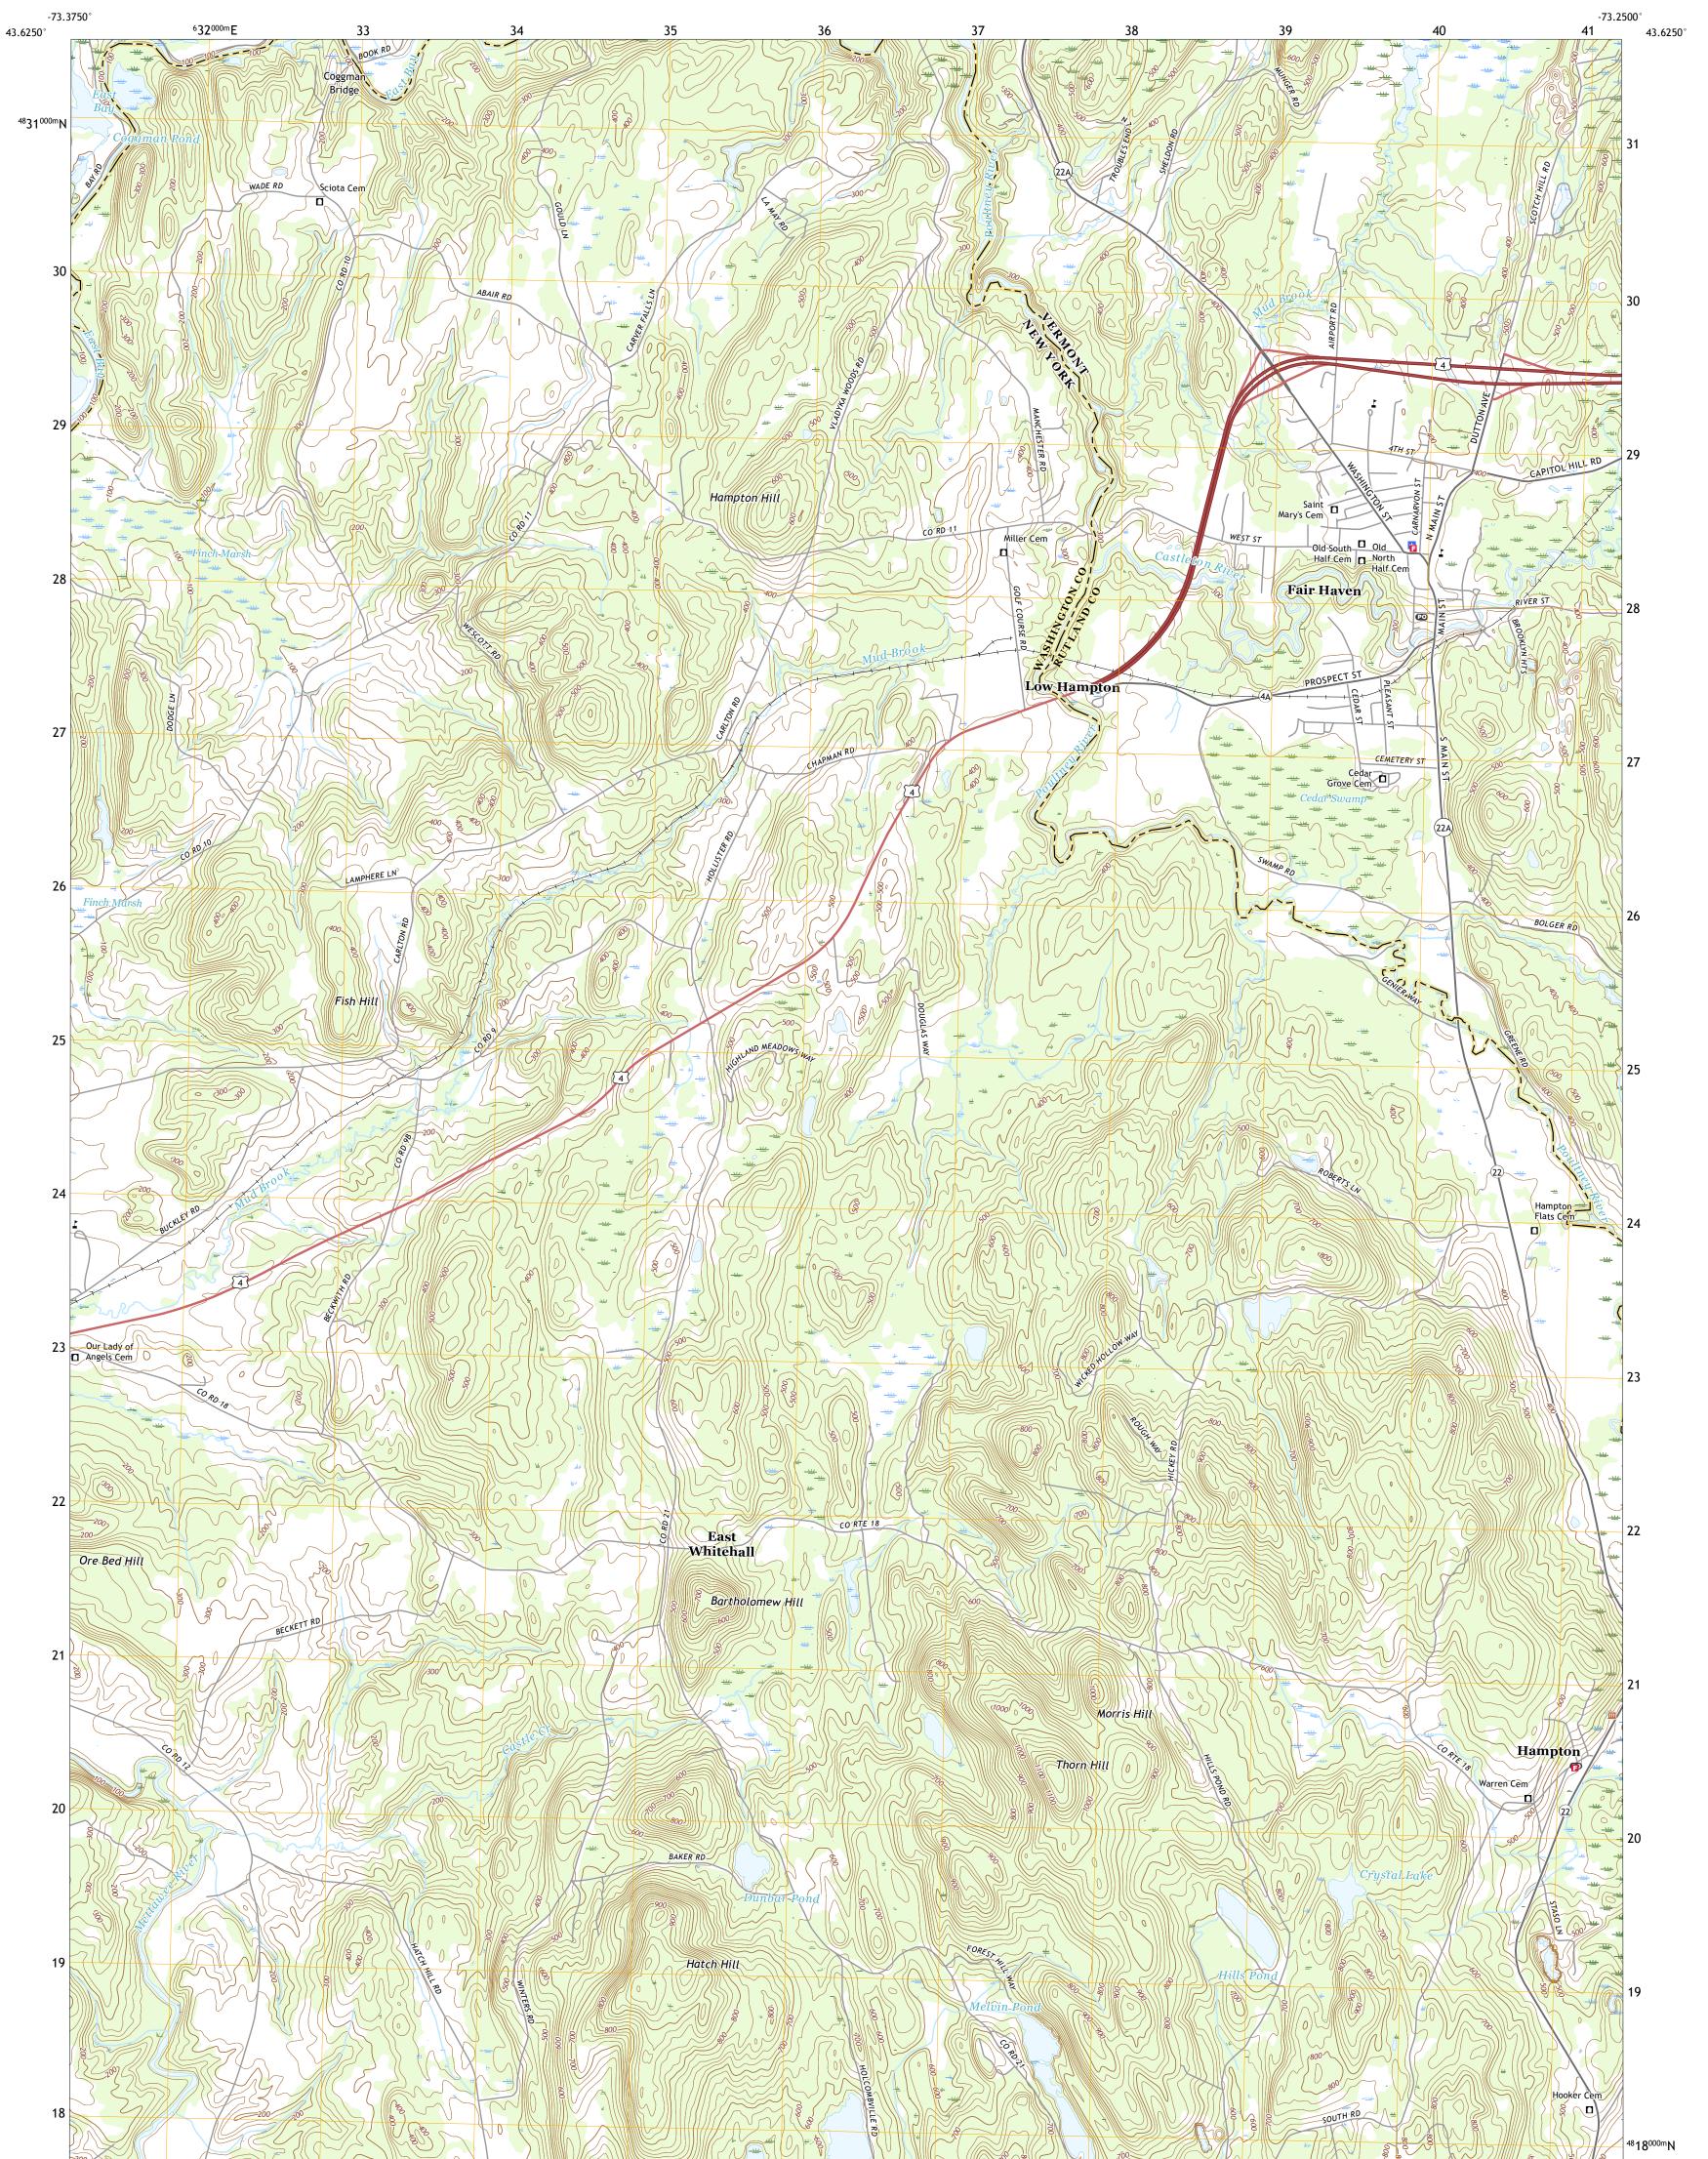

THORN HILL QUADRANGLE NEW YORK - VERMONT 7.5-MINUTE SERIES

Produced by the United States Geological Survey North American Datum of 1983 (NAD83) World Geodetic System of 1984 (WGS84). Projection and 1 000-meter grid:Universal Transverse Mercator, Zone 18T This map is not a legal document. Boundaries may be generalized for this map scale. Private lands within government reservations may not be shown. Obtain permission before entering private lands.

Imagery.... Roads..... Names..... Hydrography..... Contours.... Boundaries.... ..FWS National Wetlands Inventory 1994 - 2004 Wetlands...