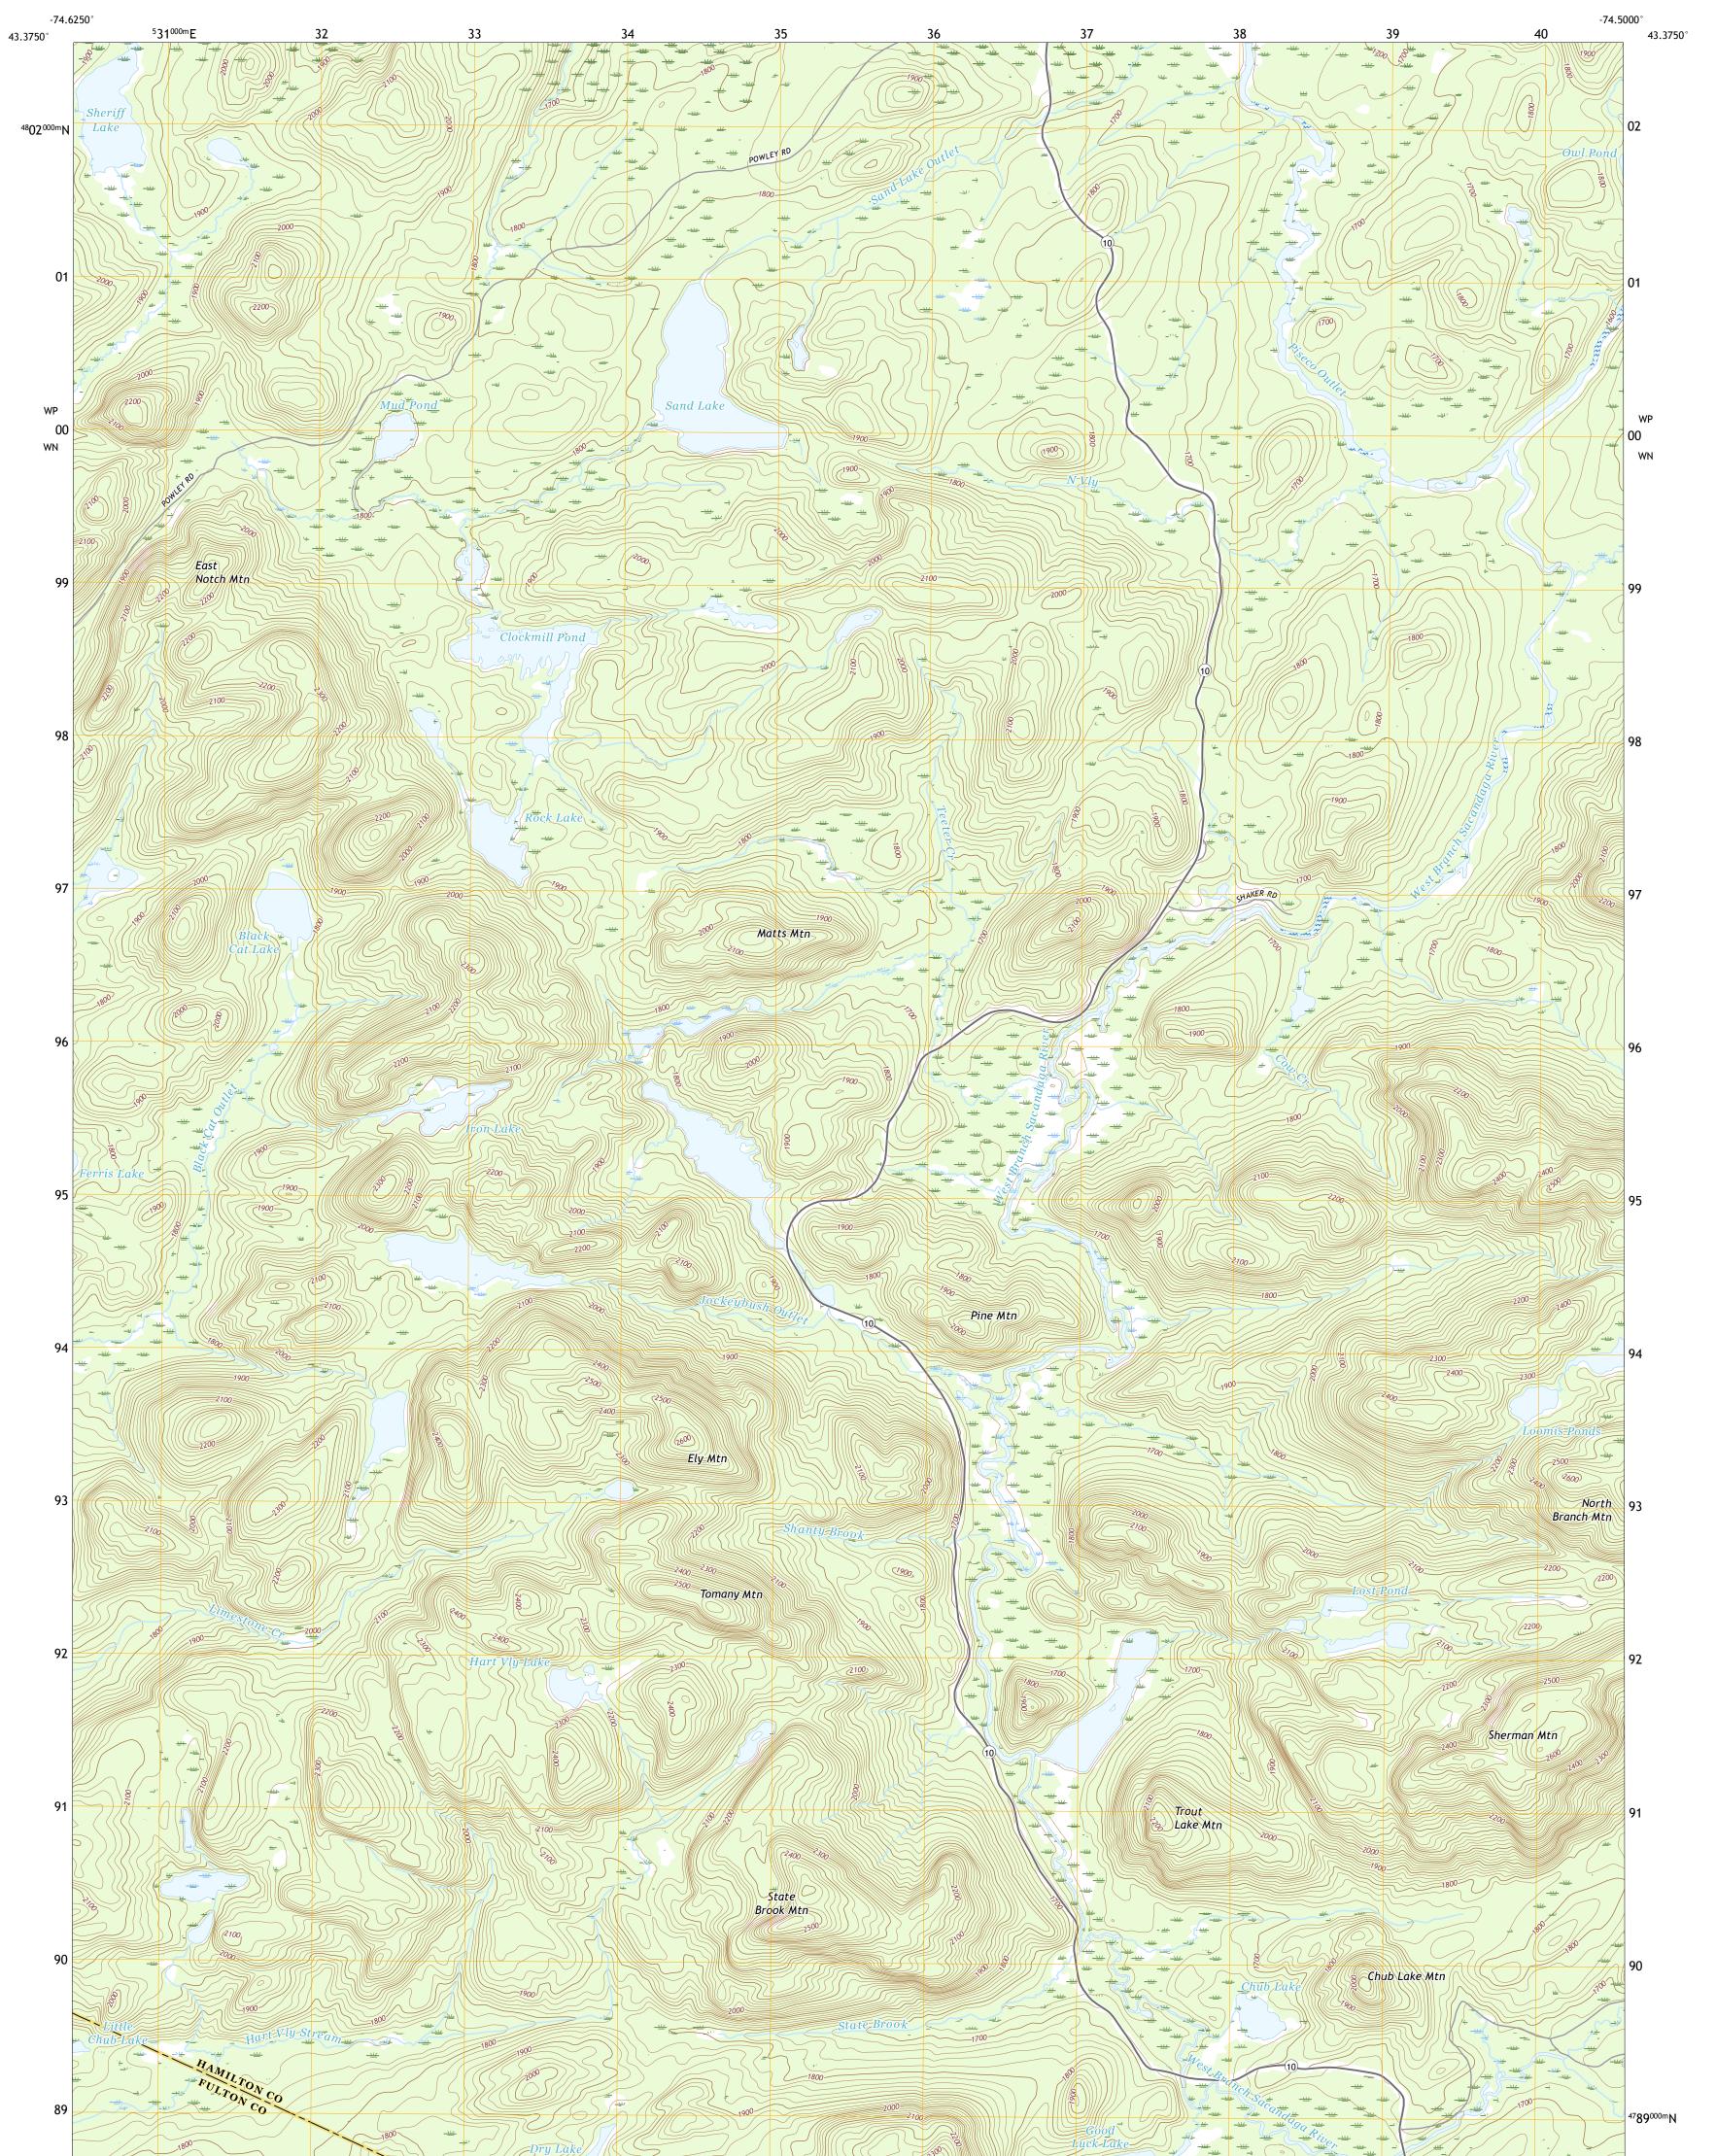

## U.S. DEPARTMENT OF THE INTERIOR U.S. GEOLOGICAL SURVEY

TOMANY MOUNTAIN QUADRANGLE NEW YORK 7.5-MINUTE SERIES

Produced by the United States Geological Survey North American Datum of 1983 (NAD83) World Geodetic System of 1984 (WGS84). Projection and 1 000-meter grid:Universal Transverse Mercator, Zone 18T This map is not a legal document. Boundaries may be generalized for this map scale. Private lands within government reservations may not be shown. Obtain permission before entering private lands.

Imagery......NAIP, September 2017 - December 2017 Roads......GNIS, 1980 Hydrography......Suitonal Hydrography Dataset, 2002 - 2016 Contours.....National Elevation Dataset, 1998 Boundaries.....Multiple sources; see metadata file 2017 - 2018 Wetlands.....FWS National Wetlands Inventory 1985 - 2010