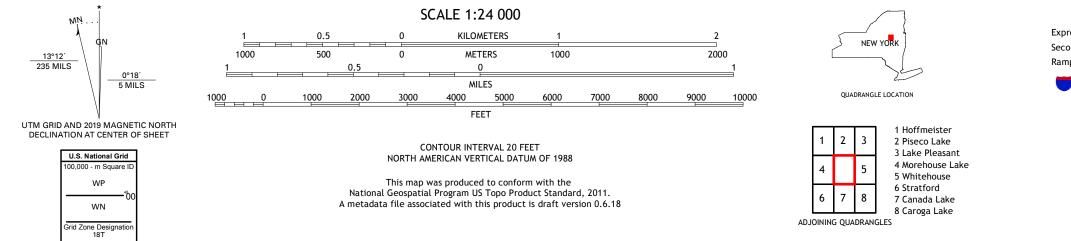

## U.S. DEPARTMENT OF THE INTERIOR U.S. GEOLOGICAL SURVEY

TOMANY MOUNTAIN QUADRANGLE NEW YORK 7.5-MINUTE SERIES

Produced by the United States Geological Survey North American Datum of 1983 (NAD83) World Geodetic System of 1984 (WGS84). Projection and 1 000-meter grid:Universal Transverse Mercator, Zone 18T This map is not a legal document. Boundaries may be generalized for this map scale. Private lands within government reservations may not be shown. Obtain permission before entering private lands.

Imagery......NAIP, September 2017 - December 2017 Roads......GNIS, 1980 Hydrography......Suitonal Hydrography Dataset, 2002 - 2016 Contours.....National Elevation Dataset, 1998 Boundaries.....Multiple sources; see metadata file 2017 - 2018 Wetlands.....FWS National Wetlands Inventory 1985 - 2010