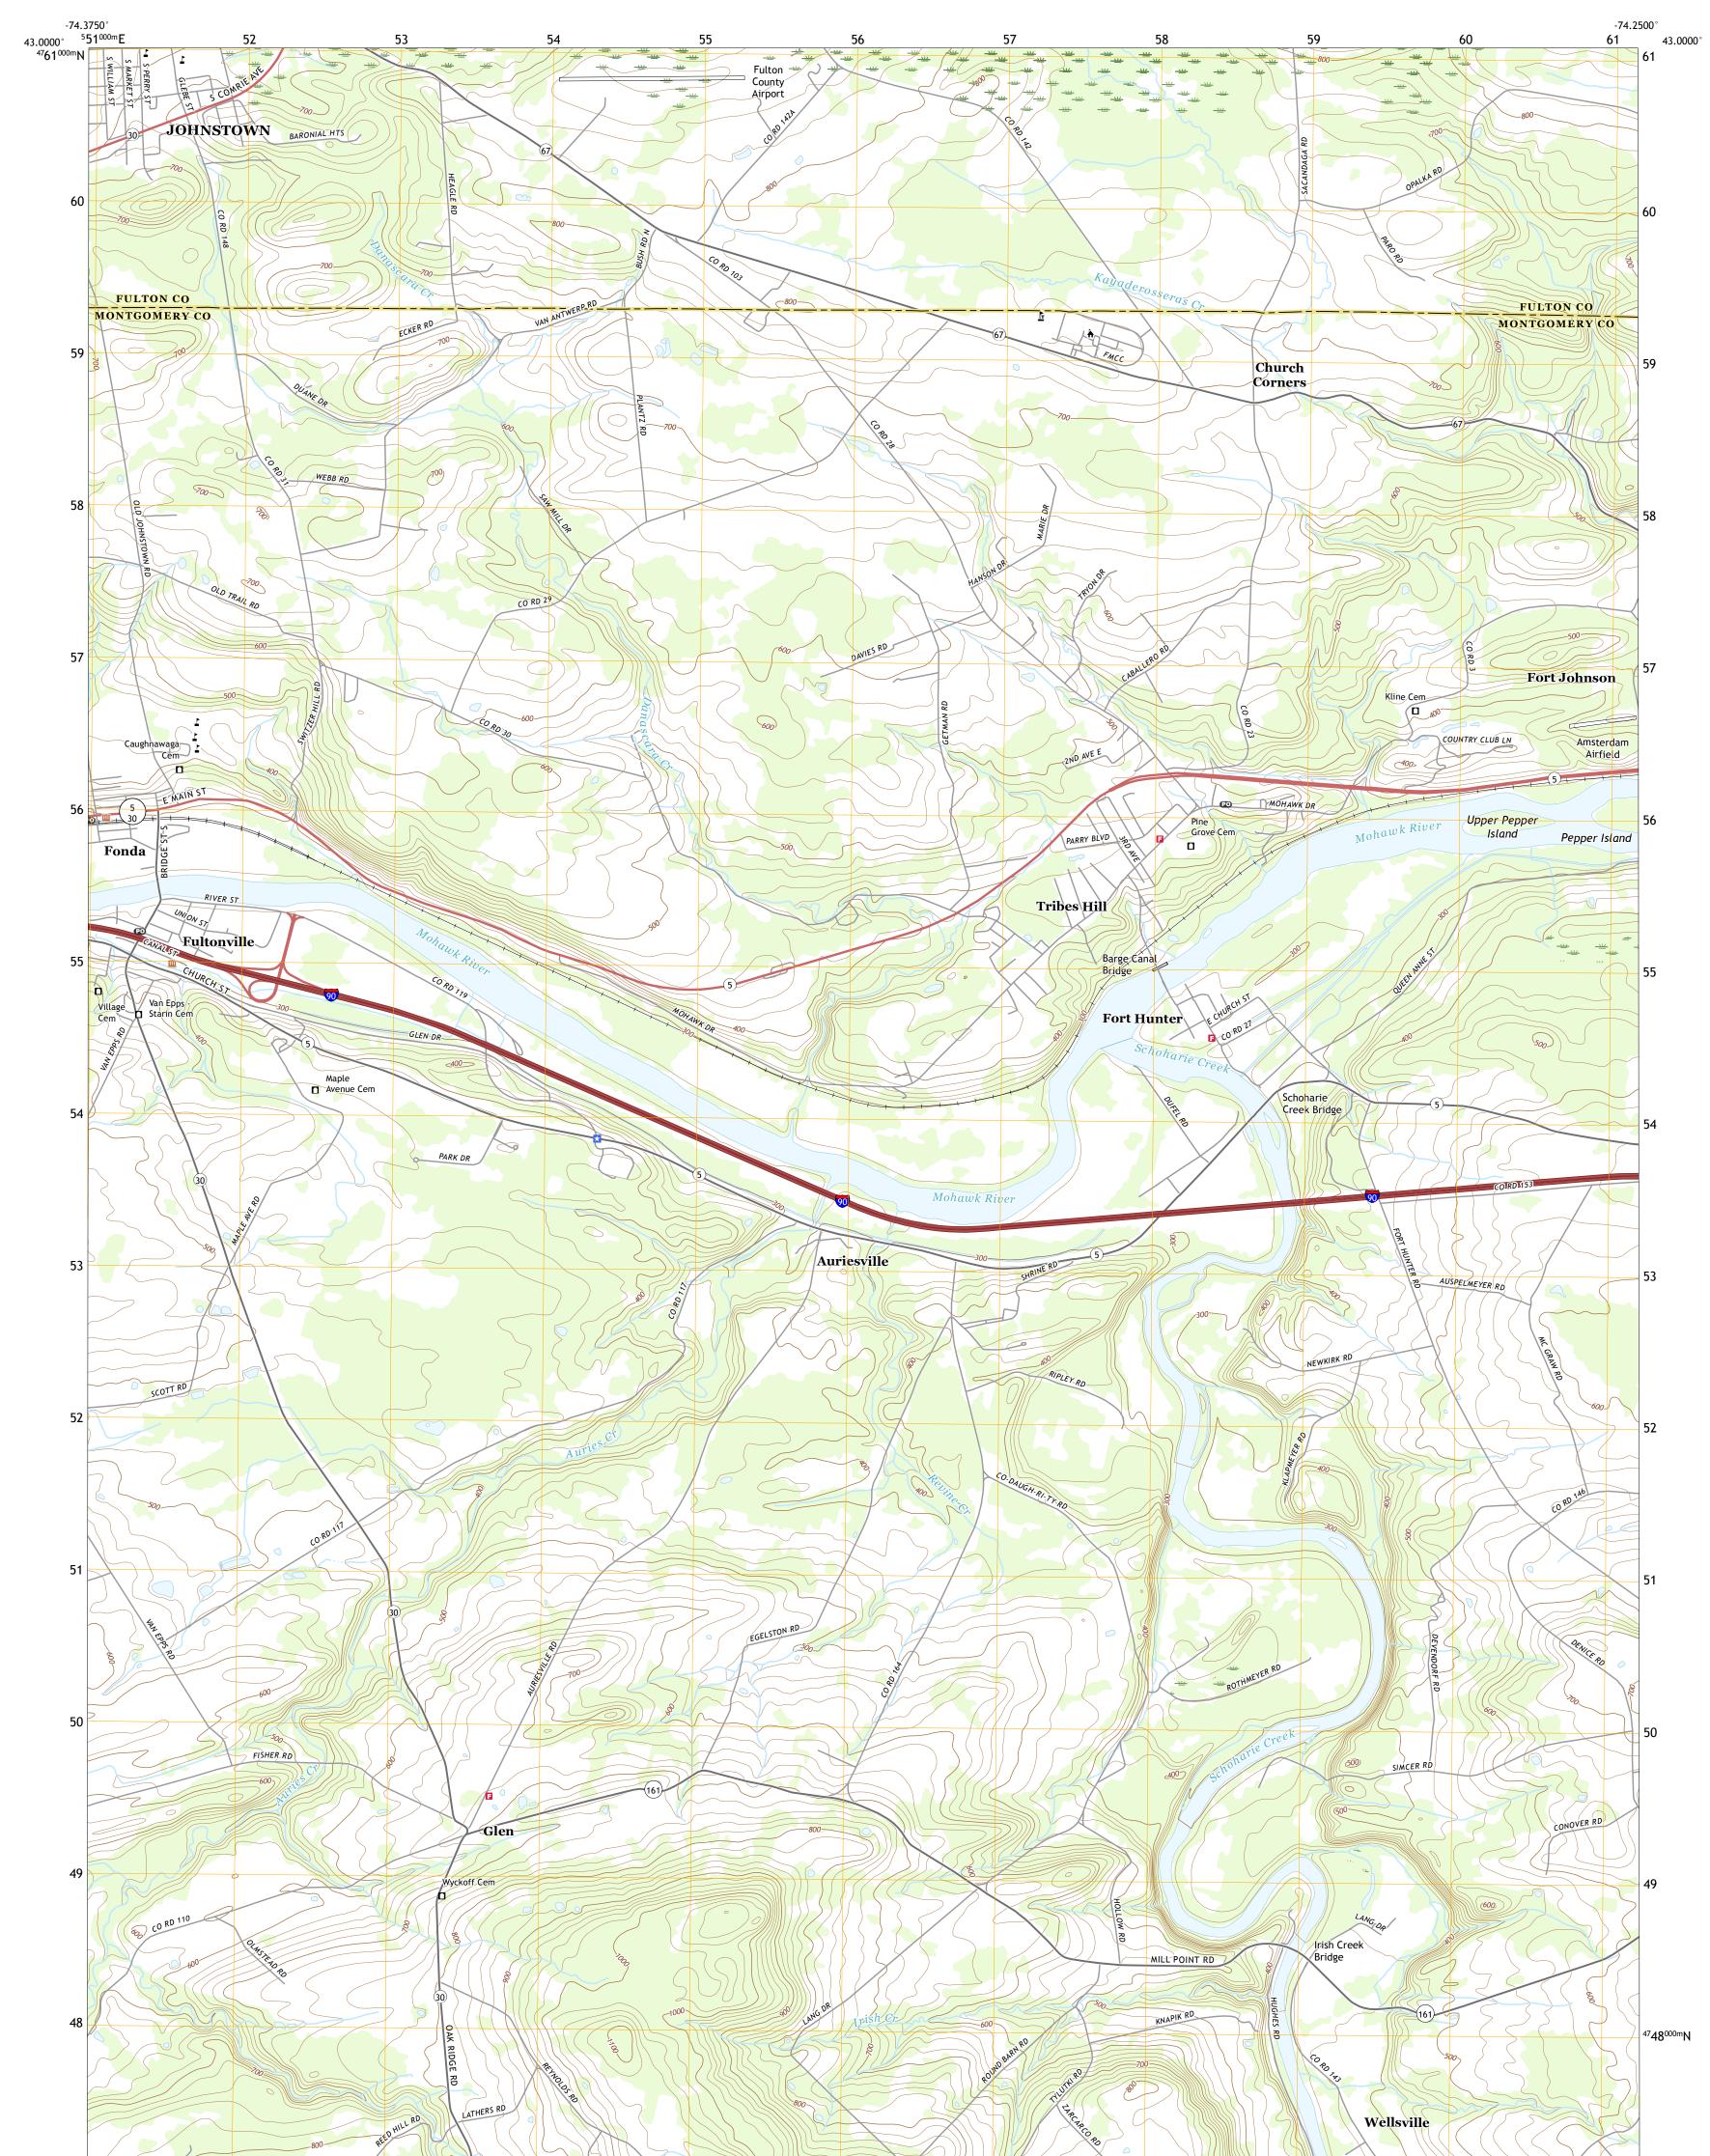

TRIBES HILL QUADRANGLE NEW YORK 7.5-MINUTE SERIES

Produced by the United States Geological Survey North American Datum of 1983 (NAD83) World Geodetic System of 1984 (WGS84). Projection and 1 000-meter grid: Universal Transverse Mercator, Zone 18T This map is not a legal document. Boundaries may be generalized for this map scale. Private lands within government reservations may not be shown. Obtain permission before entering private lands.