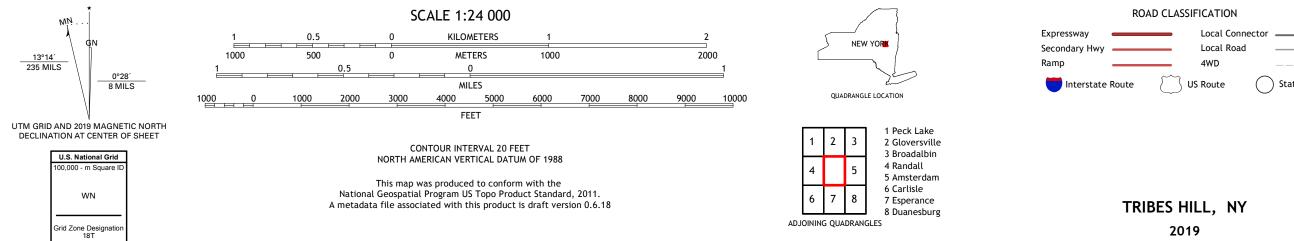

TRIBES HILL QUADRANGLE NEW YORK 7.5-MINUTE SERIES

Produced by the United States Geological Survey North American Datum of 1983 (NAD83) World Geodetic System of 1984 (WGS84). Projection and 1 000-meter grid: Universal Transverse Mercator, Zone 18T This map is not a legal document. Boundaries may be generalized for this map scale. Private lands within government reservations may not be shown. Obtain permission before entering private lands.