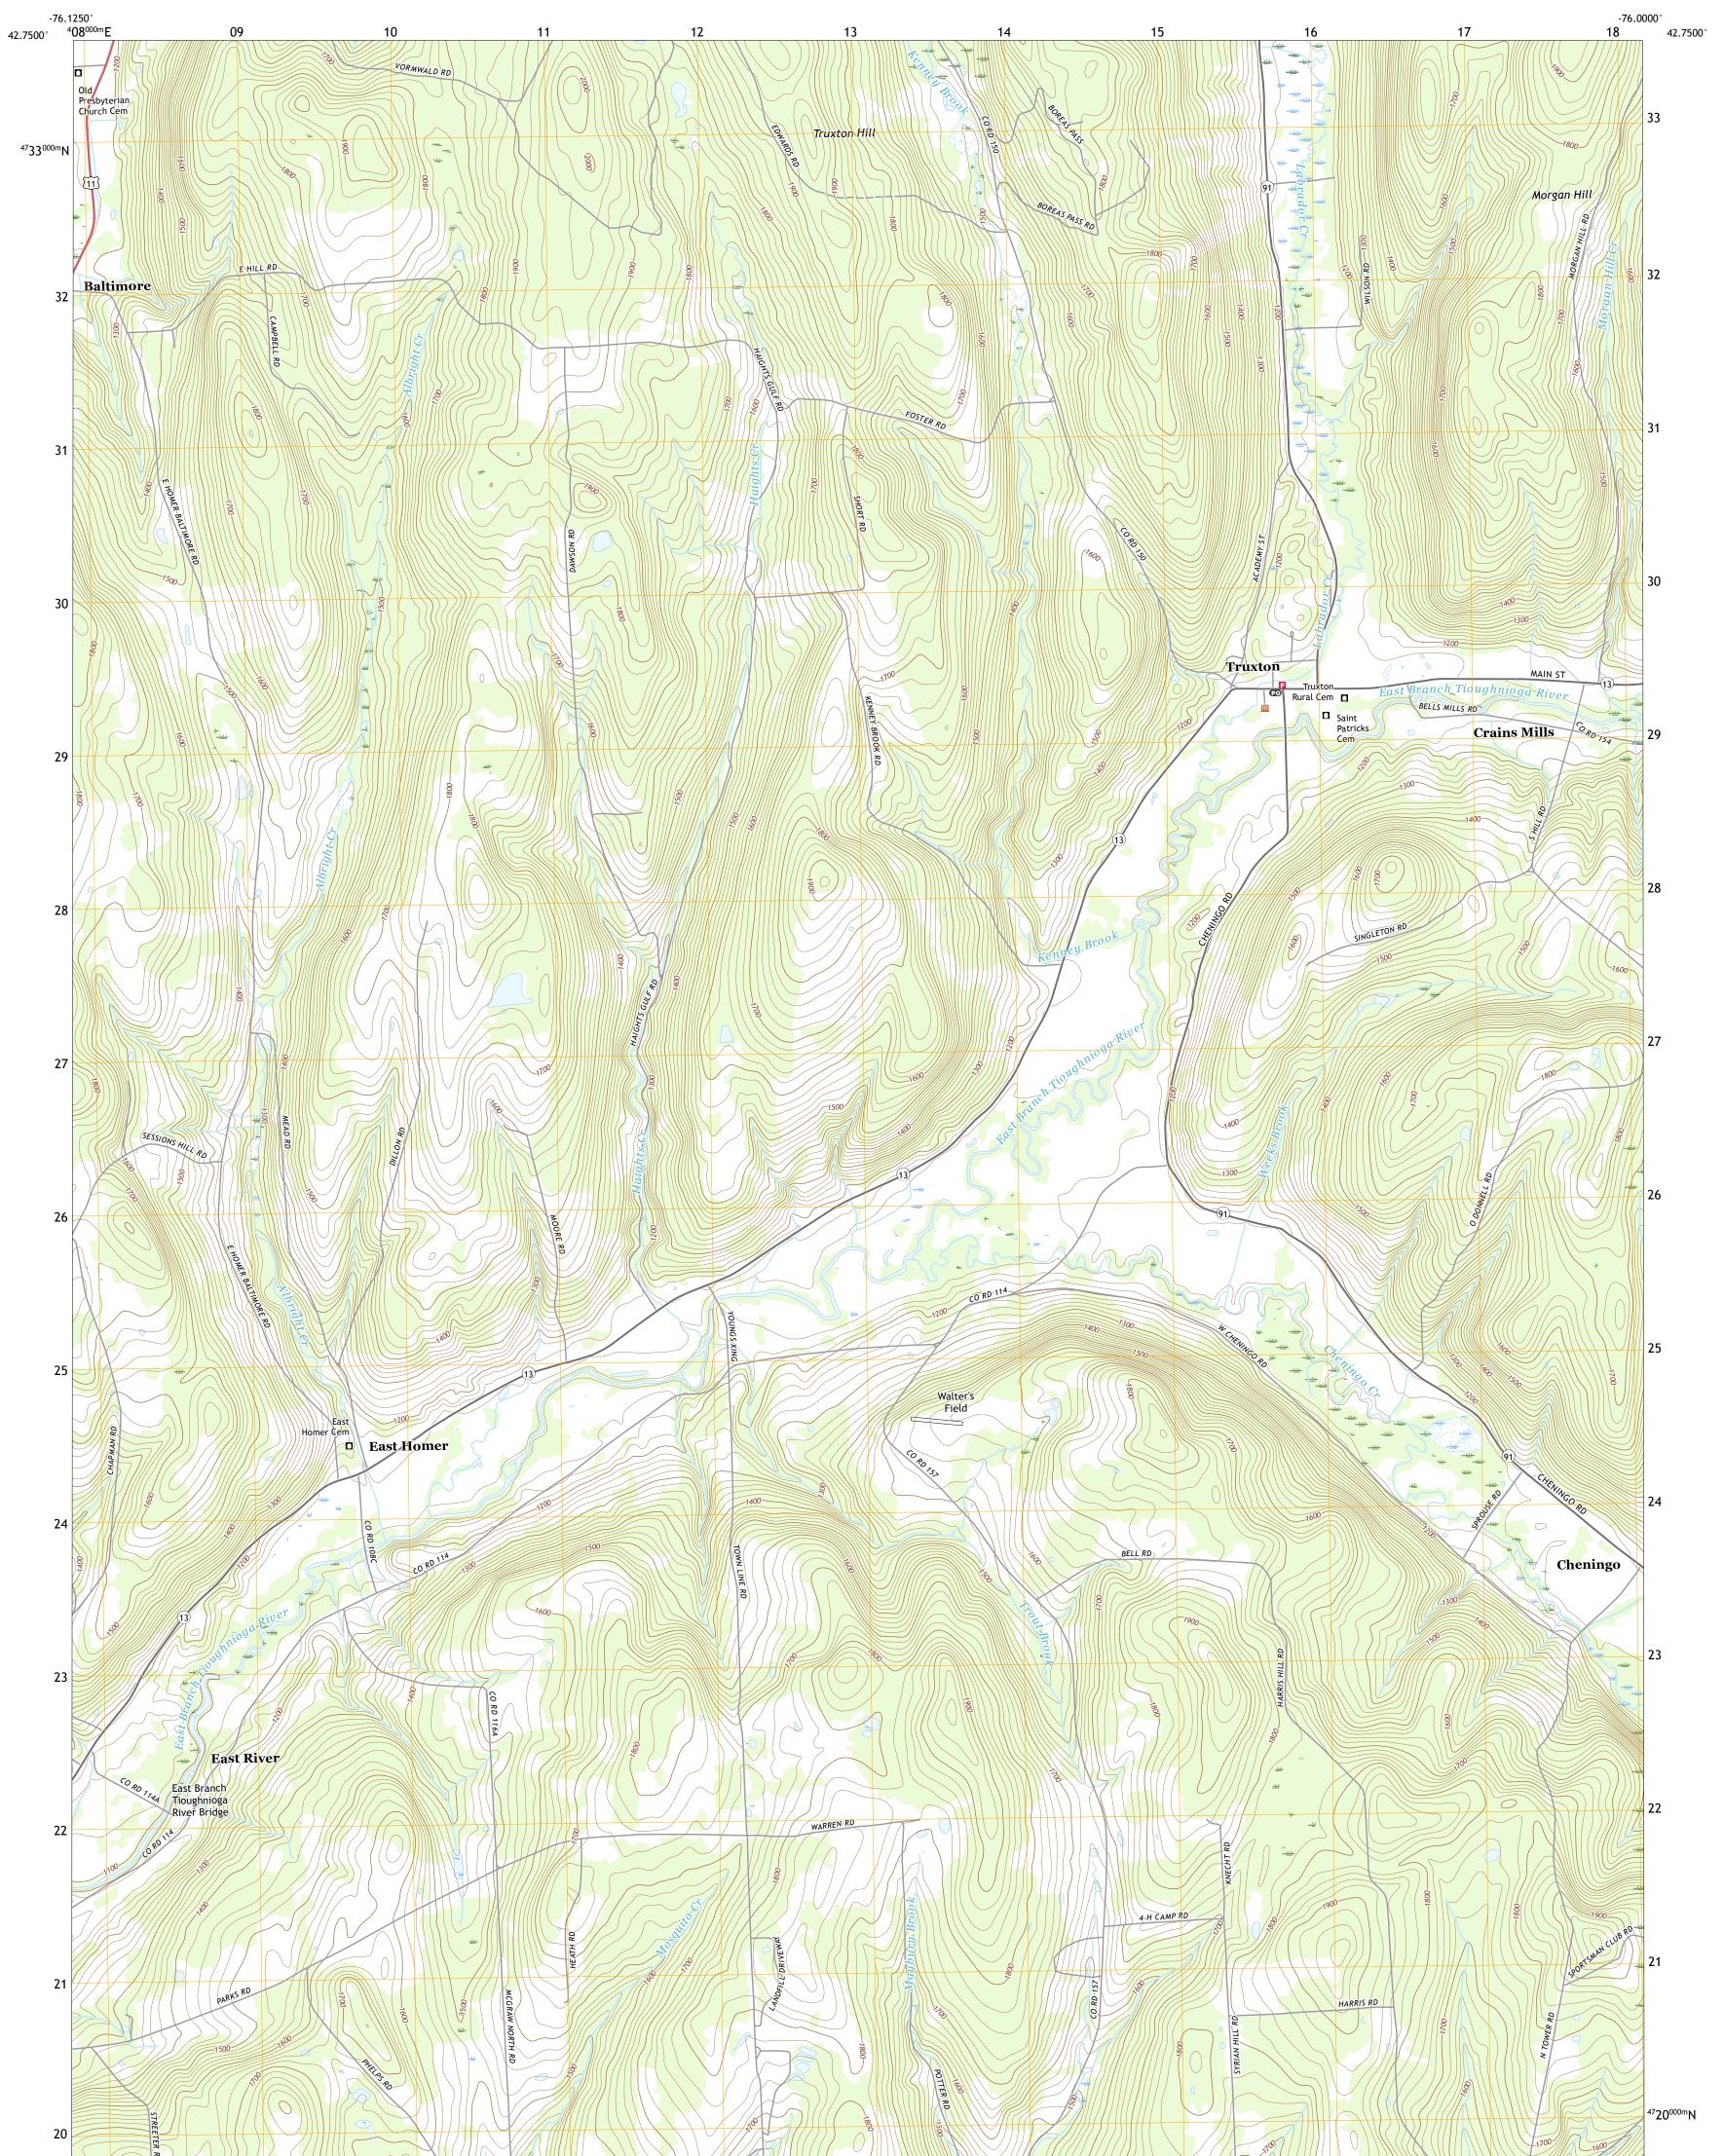

## U.S. DEPARTMENT OF THE INTERIOR U.S. GEOLOGICAL SURVEY

TRUXTON QUADRANGLE NEW YORK - CORTLAND COUNTY 7.5-MINUTE SERIES

Produced by the United States Geological Survey North American Datum of 1983 (NAD83) World Geodetic System of 1984 (WGS84). Projection and 1 000-meter grid:Universal Transverse Mercator, Zone 18T This map is not a legal document. Boundaries may be generalized for this map scale. Private lands within government reservations may not be shown. Obtain permission before entering private lands.