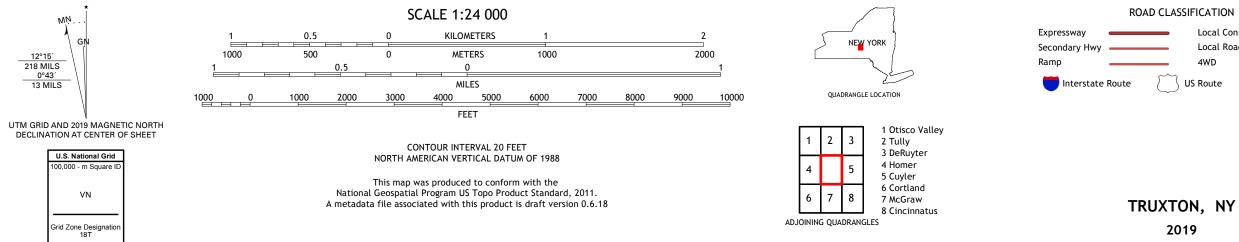

## U.S. DEPARTMENT OF THE INTERIOR U.S. GEOLOGICAL SURVEY

TRUXTON QUADRANGLE NEW YORK - CORTLAND COUNTY 7.5-MINUTE SERIES

Produced by the United States Geological Survey North American Datum of 1983 (NAD83) World Geodetic System of 1984 (WGS84). Projection and 1 000-meter grid:Universal Transverse Mercator, Zone 18T This map is not a legal document. Boundaries may be generalized for this map scale. Private lands within government reservations may not be shown. Obtain permission before entering private lands.

2019