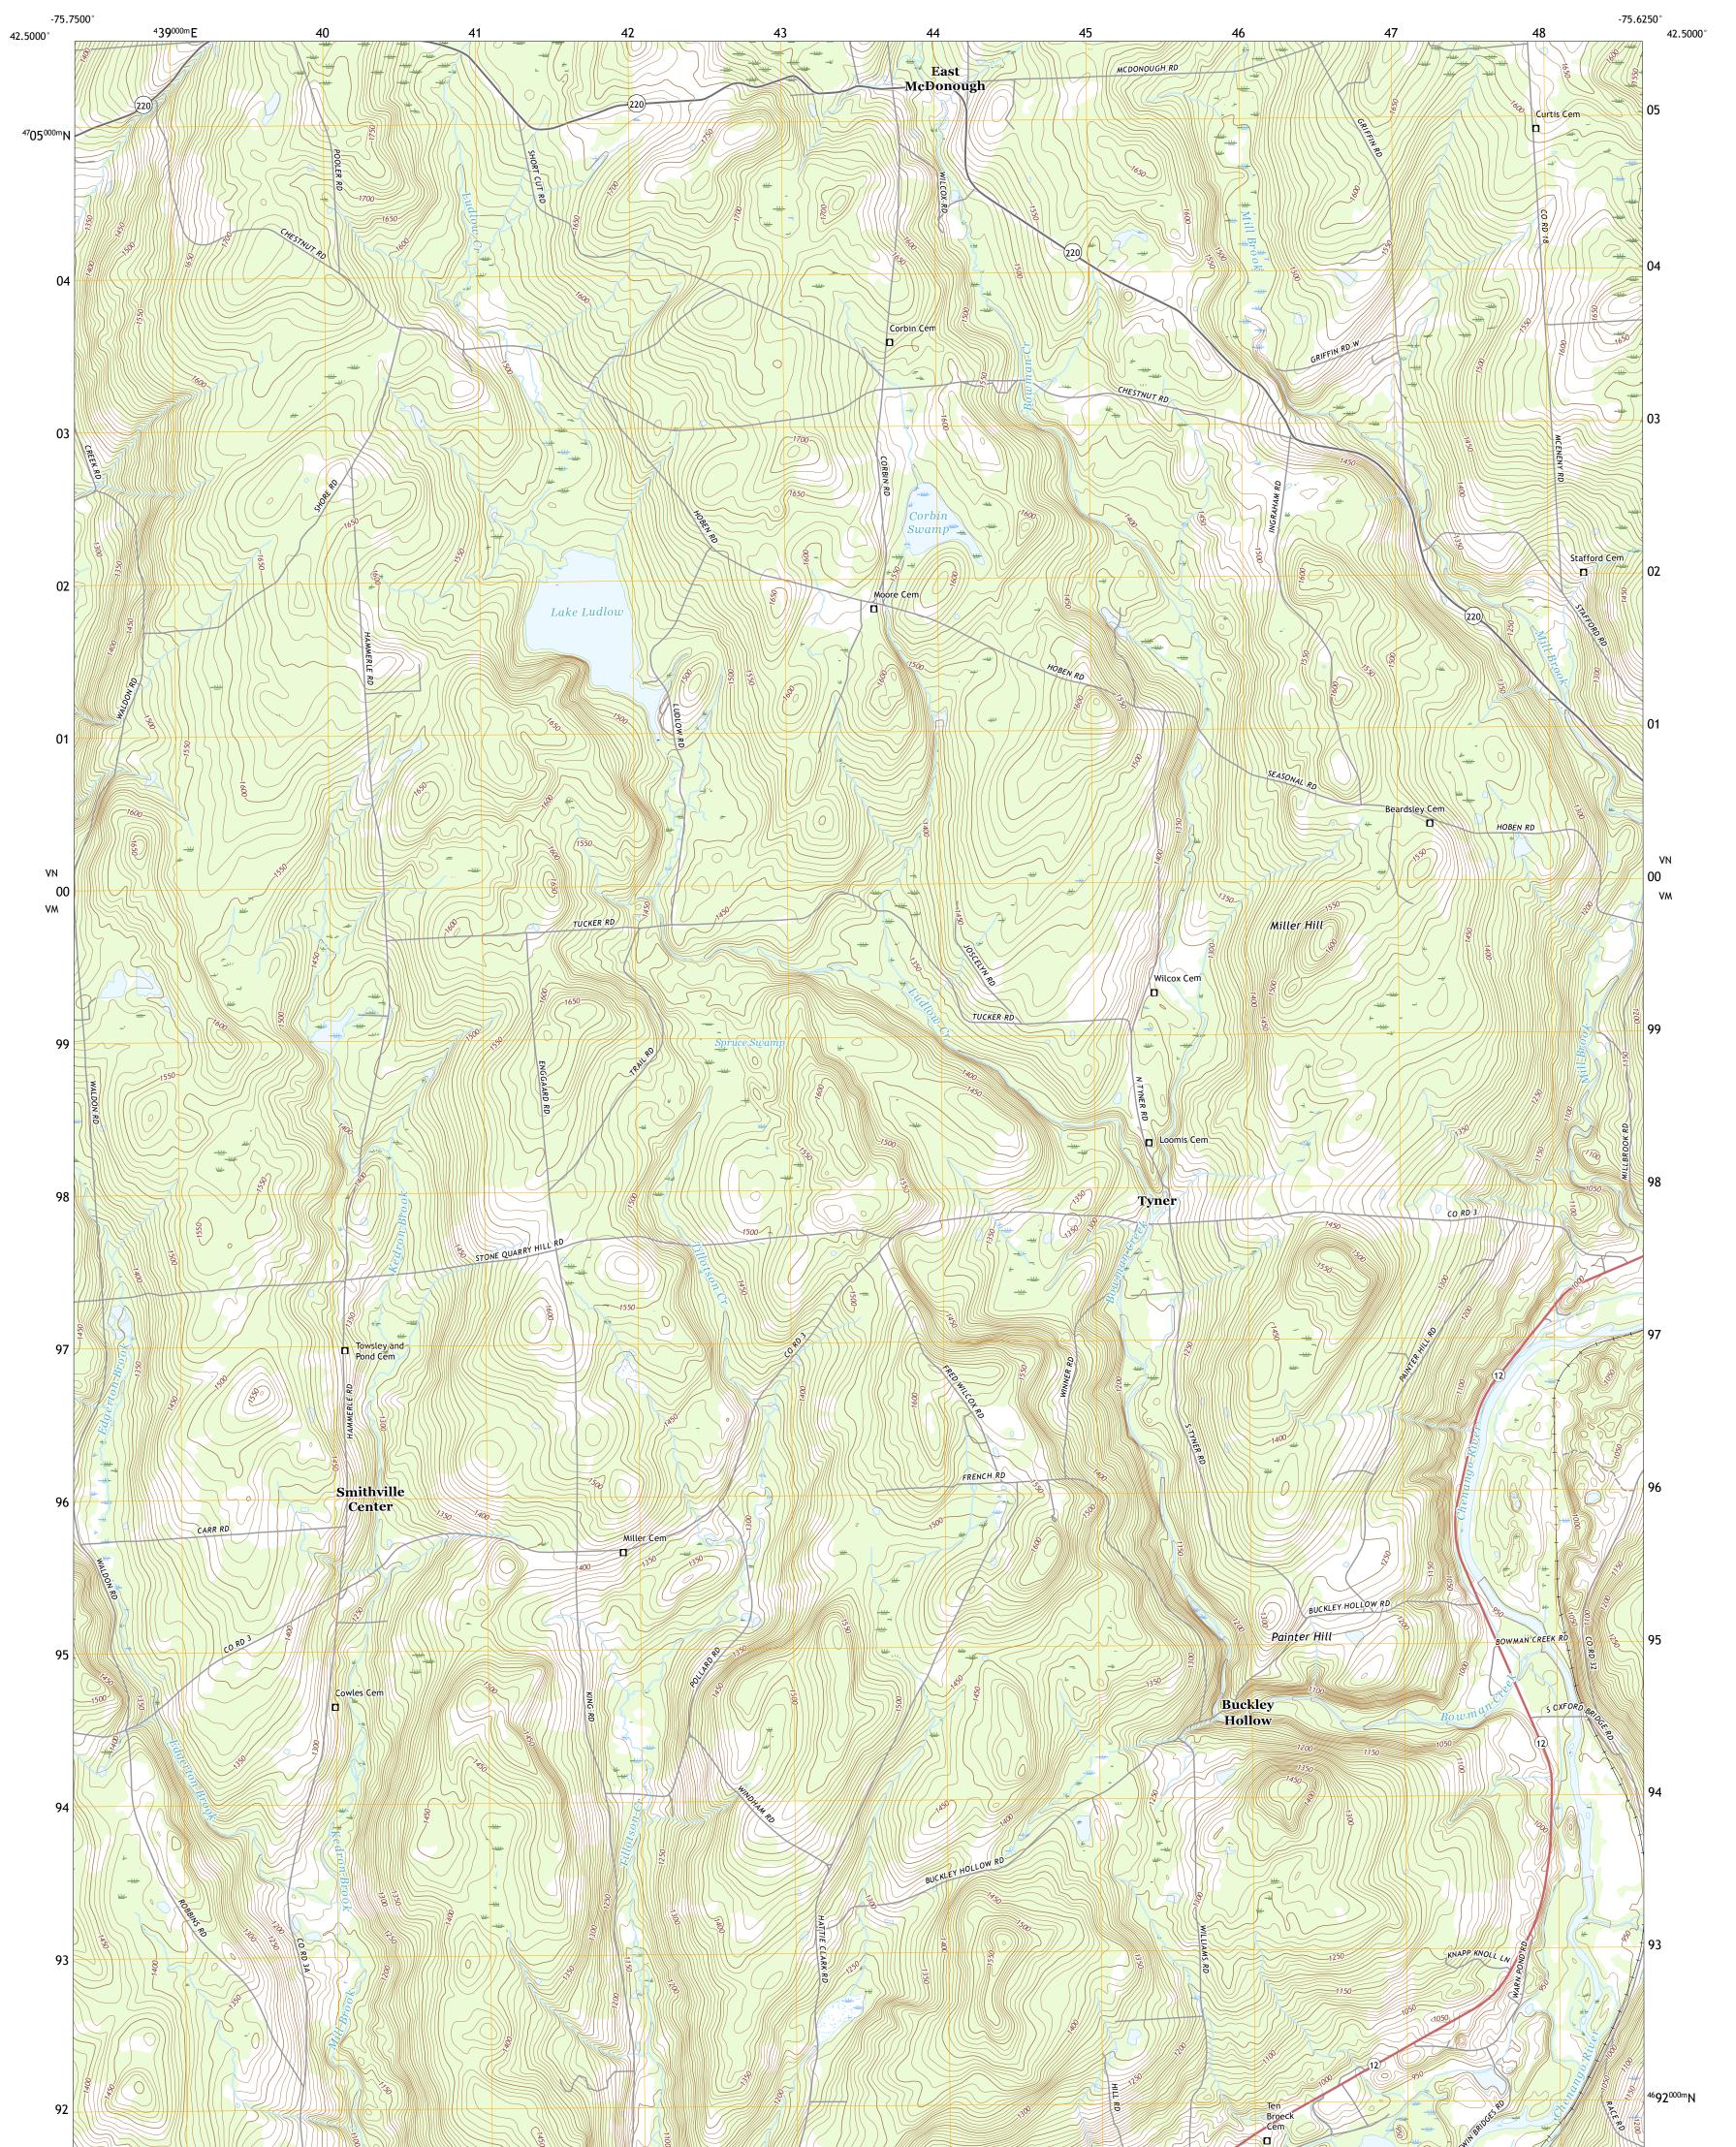

## U.S. DEPARTMENT OF THE INTERIOR U.S. GEOLOGICAL SURVEY

TYNER QUADRANGLE NEW YORK - CHENANGO COUNTY 7.5-MINUTE SERIES

Produced by the United States Geological Survey North American Datum of 1983 (NAD83) World Geodetic System of 1984 (WGS84). Projection and 1 000-meter grid:Universal Transverse Mercator, Zone 18T This map is not a legal document. Boundaries may be generalized for this map scale. Private lands within government reservations may not be shown. Obtain permission before entering private lands.