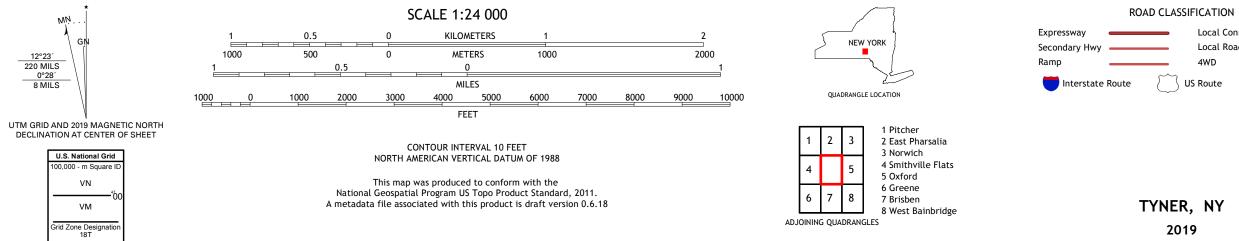

## U.S. DEPARTMENT OF THE INTERIOR U.S. GEOLOGICAL SURVEY

TYNER QUADRANGLE NEW YORK - CHENANGO COUNTY 7.5-MINUTE SERIES

Produced by the United States Geological Survey North American Datum of 1983 (NAD83) World Geodetic System of 1984 (WGS84). Projection and 1 000-meter grid:Universal Transverse Mercator, Zone 18T This map is not a legal document. Boundaries may be generalized for this map scale. Private lands within government reservations may not be shown. Obtain permission before entering private lands.

Local Connector

\_\_\_\_

State Route

Local Road

4WD