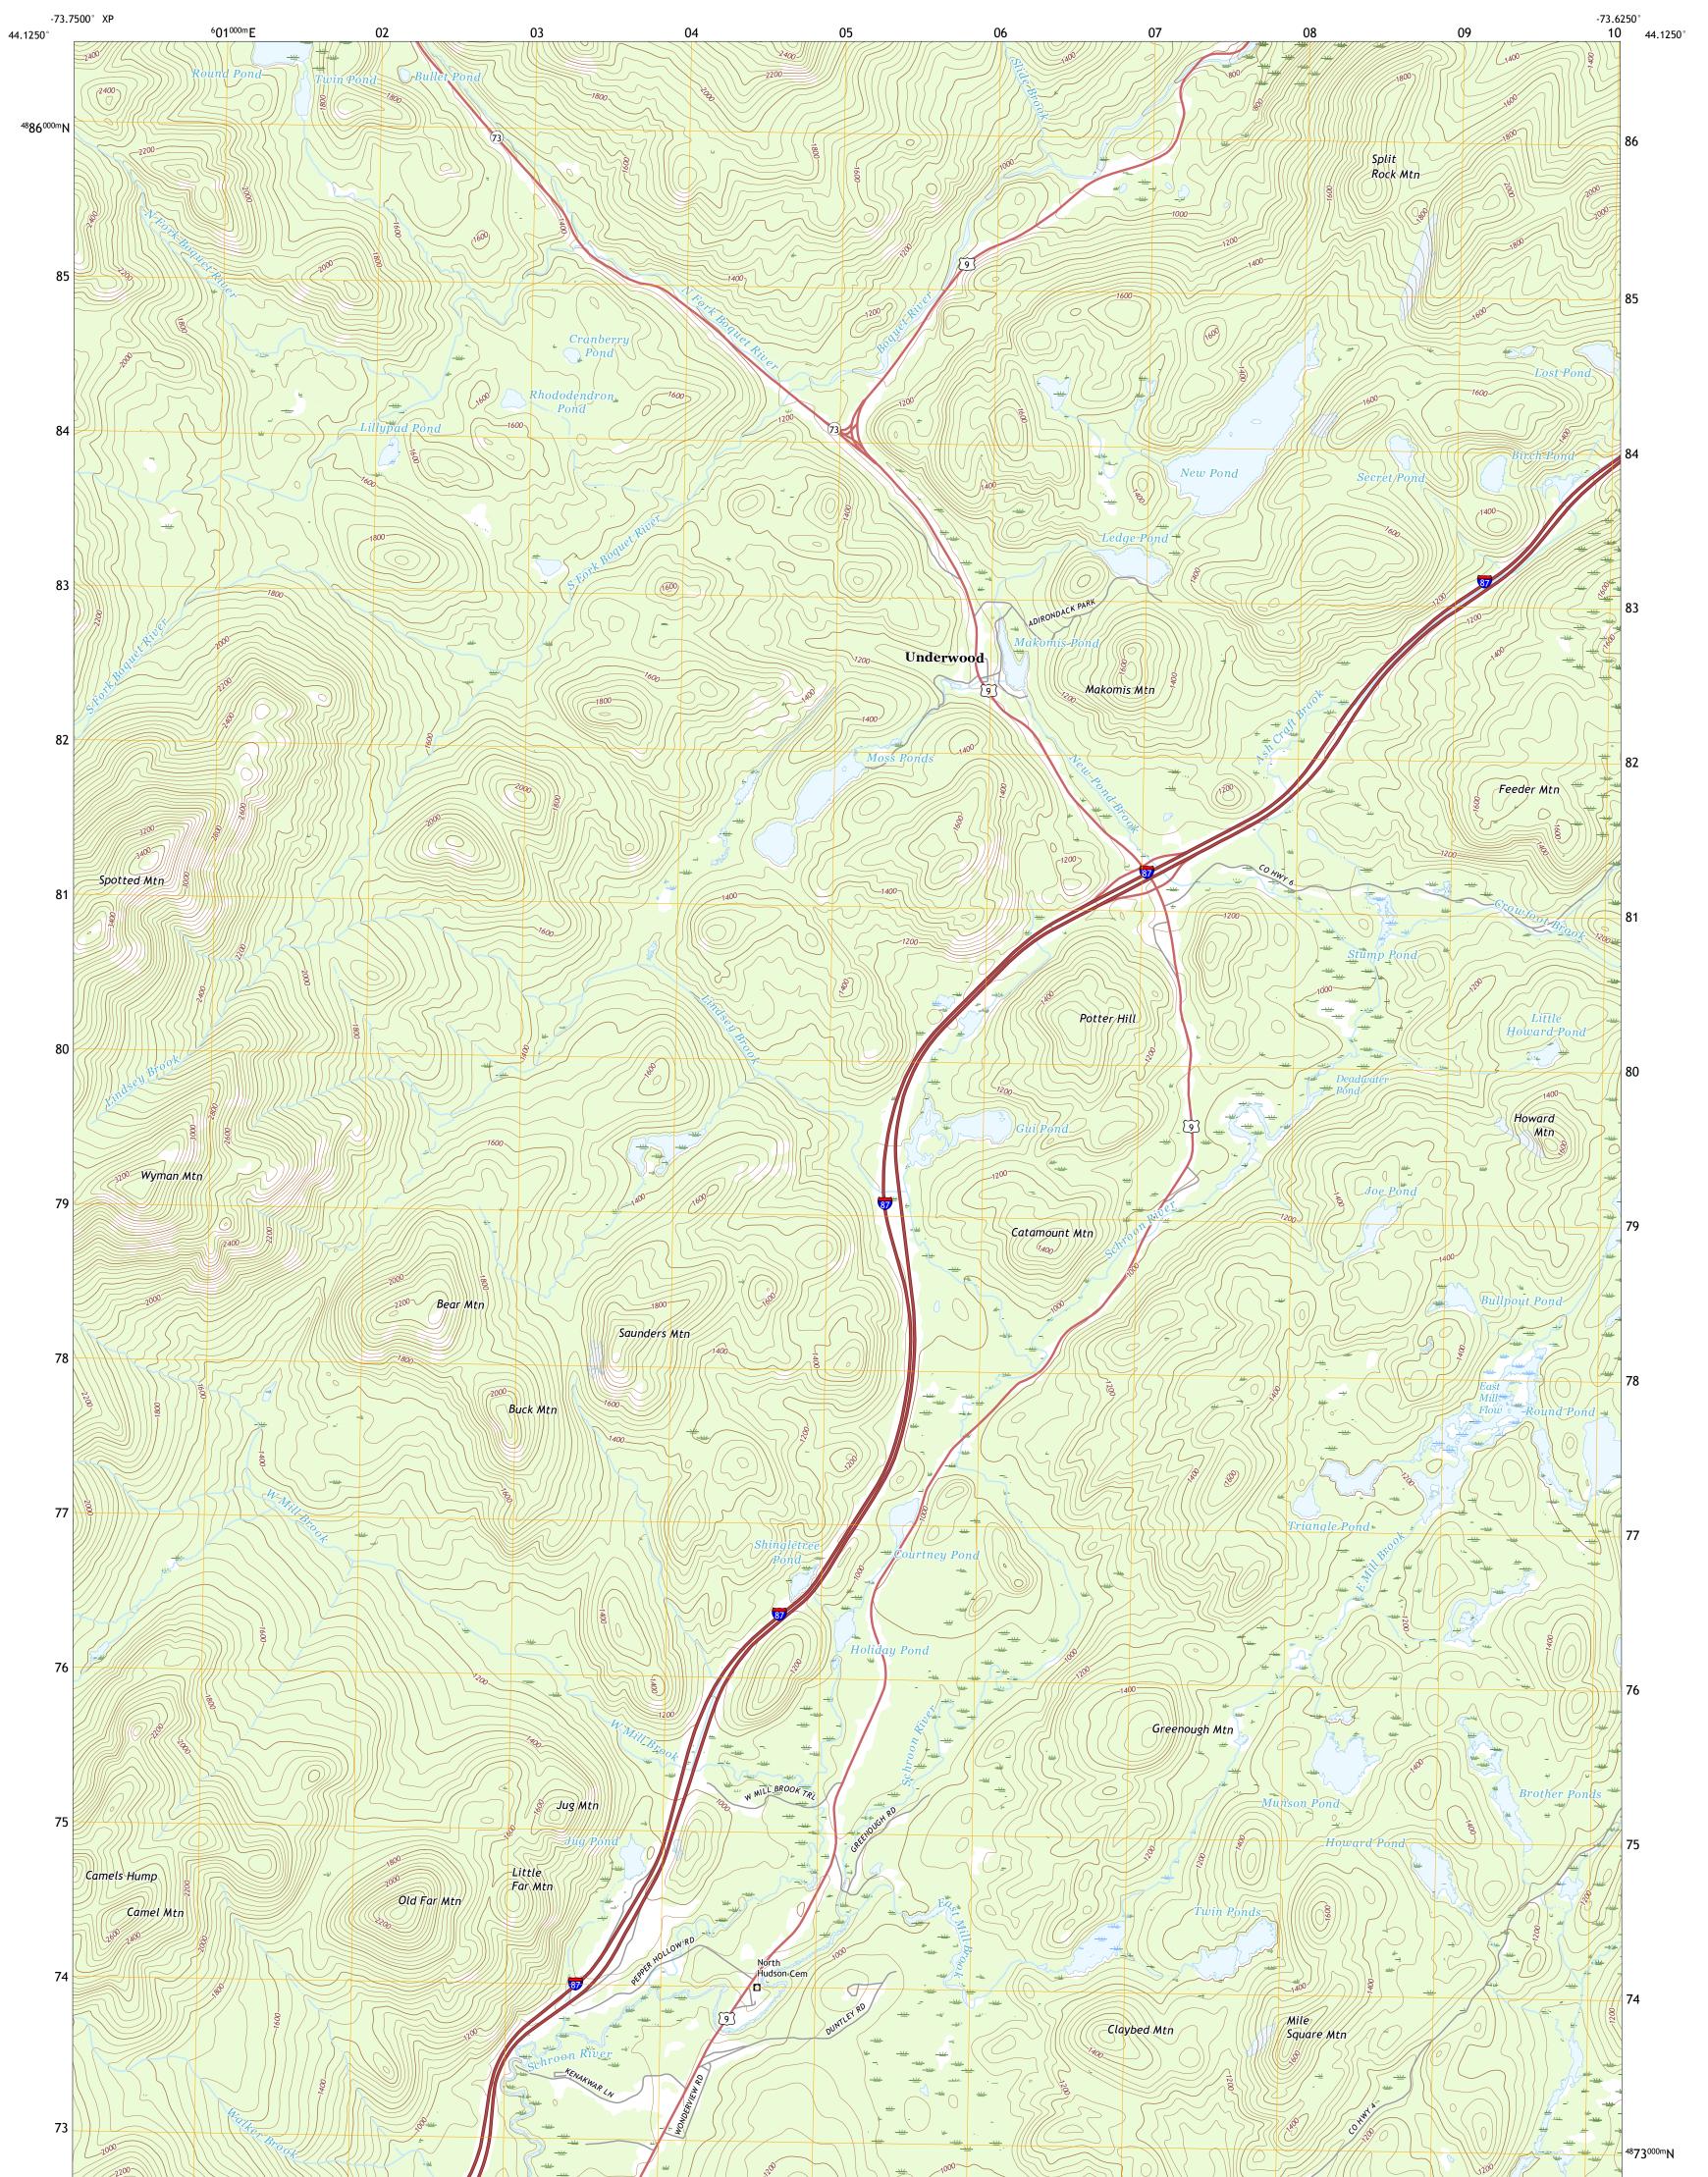

UNDERWOOD QUADRANGLE NEW YORK - ESSEX COUNTY 7.5-MINUTE SERIES

Produced by the United States Geological Survey North American Datum of 1983 (NAD83) World Geodetic System of 1984 (WGS84). Projection and 1 000-meter grid:Universal Transverse Mercator, Zone 18T This map is not a legal document. Boundaries may be generalized for this map scale. Private lands within government reservations may not be shown. Obtain permission before entering private lands.

Imagery......NAIP, September 2017 - December 2017 Roads......GNIS, 1980 - 2017 Hydrography.....GNIS, 1980 - 2017 Contours.....National Hydrography Dataset, 2003 - 2019 Contours.....National Elevation Dataset, 1998 - 2017 Boundaries.....Multiple sources; see metadata file 2017 - 2018 Wetlands.....FWS National Wetlands Inventory 2010

UNDERWOOD, NY

2019